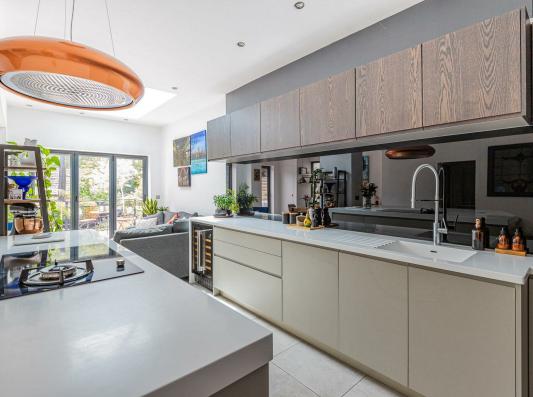

### **KIMBERLEY ROAD**

PENYLAN, CF23 5DL - ASKING PRICE - £695,000

5 Bedroom(s)

2 Bathroom(s)

1800.00 sq ft

We are pleased to be offering of sale this stunning period home in Penylan. This immaculately presented property has been lovingly renovated and extended by the current owners, offering a tasteful blend of old and new. Internally there is a traditional entrance hall, front lounge, fantastic open plan kitchen living and dining area, boasting a high spec fitted kitchen, Corianne worktops, space for seating and dining, bi-fold doors and roof lantern. There is also a handy utility room and WC to the ground floor. On the first floor there is a family bathroom, and four great size bedrooms, one of which has an ensuite toilet and wash hand basin. The second floor there is a primary bedroom with built in storage/ wardrobes, and en-suite shower wet room. The property further benefits from a beautiful landscaped garden with sun terrace straight off the kitchen, and lower level with lawn and mature plants. The outside space is both great for children and for entertaining. Further boasting - side access and a private south facing aspect. Located in the highly popular Kimberley Road, Just minutes walk to Waterloo gardens, Roath Park and Wellfield road, as well as local independent Coffee shops & delis. You are also within fantastic school catchment, making this a super family home.

#### **PROPERTY SPECIALIST**

Mr Ramzy Bancroft 02920 499680 Ramzy@jeffreyross.co.uk Branch manager

Hall

Open plan Kitchen

Dining and living area

**Utility room** 

wc

Landing