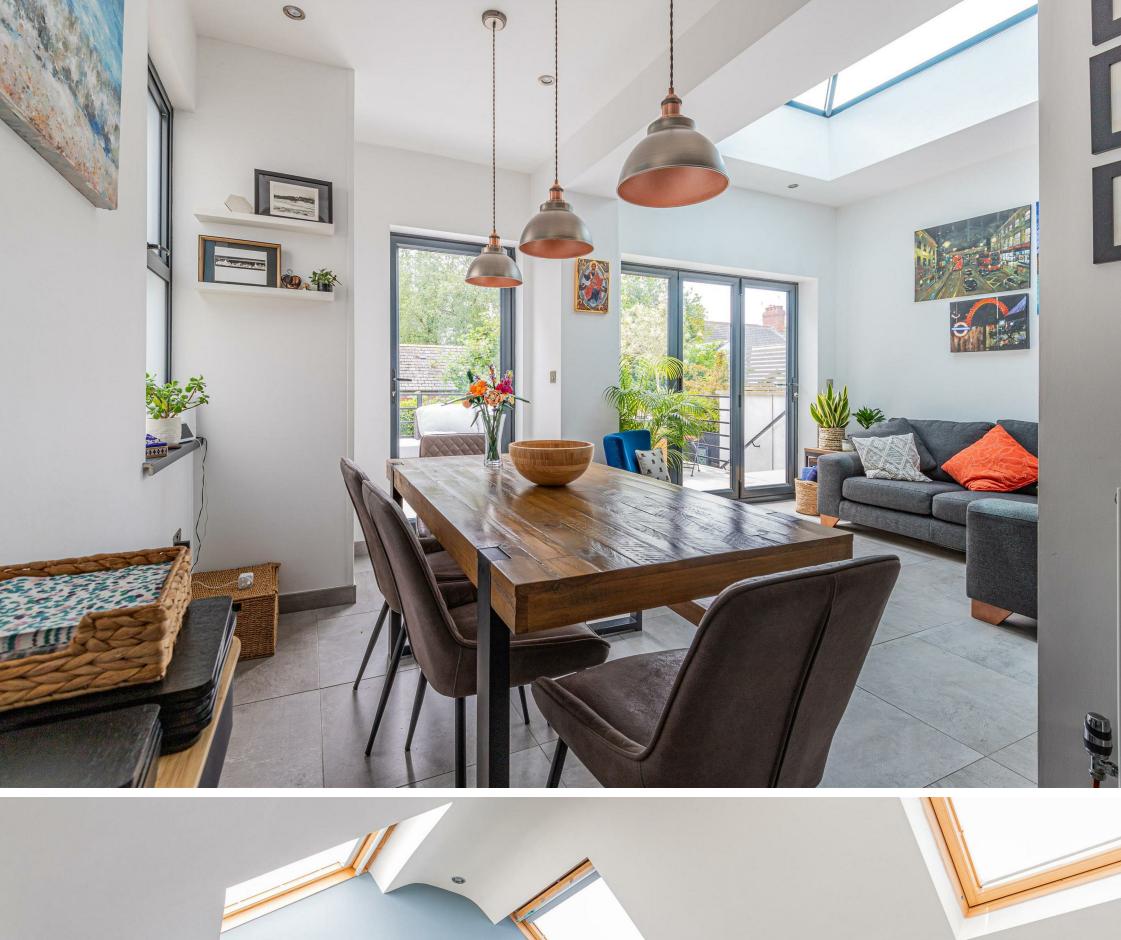

### **KIMBERLEY ROAD**

PENYLAN, CF23 5DL - ASKING PRICE - £695,000

5 Bedroom(s)

2 Bathroom(s)

1800.00 sq ft

We are pleased to be offering of sale this stunning period home in Penylan. This immaculately presented property has been lovingly renovated and extended by the current owners, offering a tasteful blend of old and new. Internally there is a traditional entrance hall, front lounge, fantastic open plan kitchen living and dining area, boasting a high spec fitted kitchen, Corianne worktops, space for seating and dining, bi-fold doors and roof lantern. There is also a handy utility room and WC to the ground floor. On the first floor there is a family bathroom, and four great size bedrooms, one of which has an ensuite toilet and wash hand basin. The second floor there is a primary bedroom with built in storage/ wardrobes, and en-suite shower wet room. The property further benefits from a beautiful landscaped garden with sun terrace straight off the kitchen, and lower level with lawn and mature plants. The outside space is both great for children and for entertaining. Further boasting - side access and a private south facing aspect. Located in the highly popular Kimberley Road, Just minutes walk to Waterloo gardens, Roath Park and Wellfield road, as well as local independent Coffee shops & delis. You are also within fantastic school catchment, making this a super family home.

#### **PROPERTY SPECIALIST**

Mr Ramzy Bancroft 02920 499680 Ramzy@jeffreyross.co.uk Branch manager

Hall

Open plan Kitchen

Dining and living area

**Utility room** 

wc

Landing