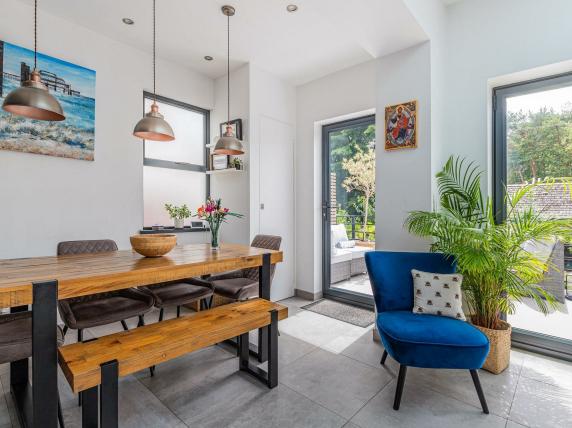

### **KIMBERLEY ROAD**

PENYLAN, CF23 5DL - ASKING PRICE - £695,000

5 Bedroom(s)

2 Bathroom(s)

1800.00 sq ft

We are pleased to be offering of sale this stunning period home in Penylan. This immaculately presented property has been lovingly renovated and extended by the current owners, offering a tasteful blend of old and new. Internally there is a traditional entrance hall, front lounge, fantastic open plan kitchen living and dining area, boasting a high spec fitted kitchen, Corianne worktops, space for seating and dining, bi-fold doors and roof lantern. There is also a handy utility room and WC to the ground floor. On the first floor there is a family bathroom, and four great size bedrooms, one of which has an ensuite toilet and wash hand basin. The second floor there is a primary bedroom with built in storage/ wardrobes, and en-suite shower wet room. The property further benefits from a beautiful landscaped garden with sun terrace straight off the kitchen, and lower level with lawn and mature plants. The outside space is both great for children and for entertaining. Further boasting - side access and a private south facing aspect. Located in the highly popular Kimberley Road, Just minutes walk to Waterloo gardens, Roath Park and Wellfield road, as well as local independent Coffee shops & delis. You are also within fantastic school catchment, making this a super family home.