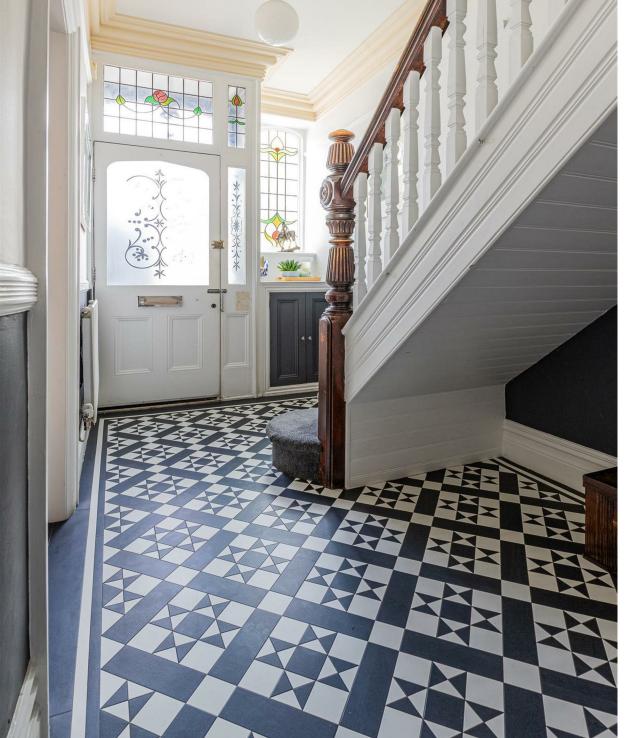

### **KIMBERLEY ROAD**

PENYLAN, CF23 5DL - ASKING PRICE - £695,000

5 Bedroom(s)

2 Bathroom(s)

1800.00 sq ft

We are pleased to be offering of sale this stunning period home in Penylan. This immaculately presented property has been lovingly renovated and extended by the current owners, offering a tasteful blend of old and new. Internally there is a traditional entrance hall, front lounge, fantastic open plan kitchen living and dining area, boasting a high spec fitted kitchen, Corianne worktops, space for seating and dining, bi-fold doors and roof lantern. There is also a handy utility room and WC to the ground floor. On the first floor there is a family bathroom, and four great size bedrooms, one of which has an ensuite toilet and wash hand basin. The second floor there is a primary bedroom with built in storage/ wardrobes, and en-suite shower wet room. The property further benefits from a beautiful landscaped garden with sun terrace straight off the kitchen, and lower level with lawn and mature plants. The outside space is both great for children and for entertaining. Further boasting - side access and a private south facing aspect. Located in the highly popular Kimberley Road, Just minutes walk to Waterloo gardens, Roath Park and Wellfield road, as well as local independent Coffee shops & delis. You are also within fantastic school catchment, making this a super family home.