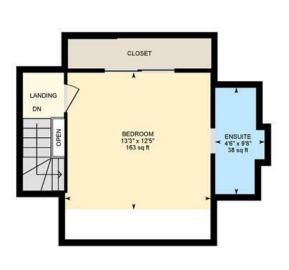

## Kimberley Rd, Roath, CRF

Main Building: Total Interior Area 1797.26 sq ft

Ground Floor 1st Floor 2nd Floor

Bedroom 1

Bedroom 2

Bedroom 3 / Study

Bedroom 4

Ensuite WC & sink

**Bathroom** 

Loft bedroom

Wet room ensuite