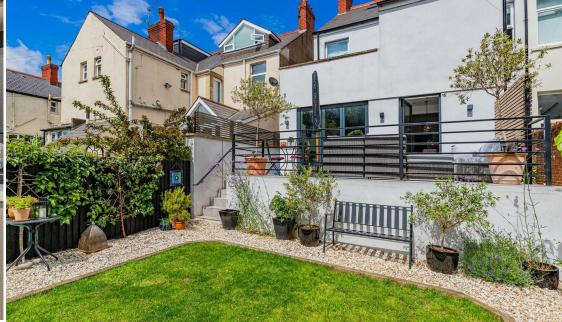

### **KIMBERLEY ROAD**

PENYLAN, CF23 5DL - ASKING PRICE - £695,000

5 Bedroom(s)

2 Bathroom(s)

1800.00 sq ft

We are pleased to be offering of sale this stunning period home in Penylan. This immaculately presented property has been lovingly renovated and extended by the current owners, offering a tasteful blend of old and new. Internally there is a traditional entrance hall, front lounge, fantastic open plan kitchen living and dining area, boasting a high spec fitted kitchen, Corianne worktops, space for seating and dining, bi-fold doors and roof lantern. There is also a handy utility room and WC to the ground floor. On the first floor there is a family bathroom, and four great size bedrooms, one of which has an ensuite toilet and wash hand basin. The second floor there is a primary bedroom with built in storage/ wardrobes, and en-suite shower wet room. The property further benefits from a beautiful landscaped garden with sun terrace straight off the kitchen, and lower level with lawn and mature plants. The outside space is both great for children and for entertaining. Further boasting - side access and a private south facing aspect. Located in the highly popular Kimberley Road, Just minutes walk to Waterloo gardens, Roath Park and Wellfield road, as well as local independent Coffee shops & delis. You are also within fantastic school catchment, making this a super family home.

Garden

Band G

**School Catchment** Marlborough Primary School (year 2023) Cardiff High School (year 2023)

Ysgol Y Berllan Deg (year 2023) Ysgol Gyfun Gymraeg Bro Edern (year 2023)

\* this is subject to change and avilability