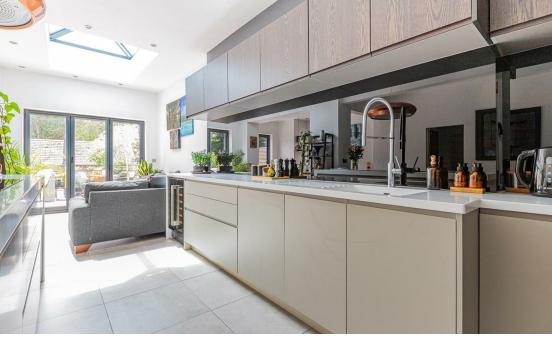

### **KIMBERLEY ROAD**

PENYLAN, CF23 5DL - ASKING PRICE - £695,000

5 Bedroom(s)

2 Bathroom(s)

1800.00 sq ft

We are pleased to be offering of sale this stunning period home in Penylan. This immaculately presented property has been lovingly renovated and extended by the current owners, offering a tasteful blend of old and new. Internally there is a traditional entrance hall, front lounge, fantastic open plan kitchen living and dining area, boasting a high spec fitted kitchen, Corianne worktops, space for seating and dining, bi-fold doors and roof lantern. There is also a handy utility room and WC to the ground floor. On the first floor there is a family bathroom, and four great size bedrooms, one of which has an ensuite toilet and wash hand basin. The second floor there is a primary bedroom with built in storage/ wardrobes, and en-suite shower wet room. The property further benefits from a beautiful landscaped garden with sun terrace straight off the kitchen, and lower level with lawn and mature plants. The outside space is both great for children and for entertaining. Further boasting - side access and a private south facing aspect. Located in the highly popular Kimberley Road, Just minutes walk to Waterloo gardens, Roath Park and Wellfield road, as well as local independent Coffee shops & delis. You are also within fantastic school catchment, making this a super family home.