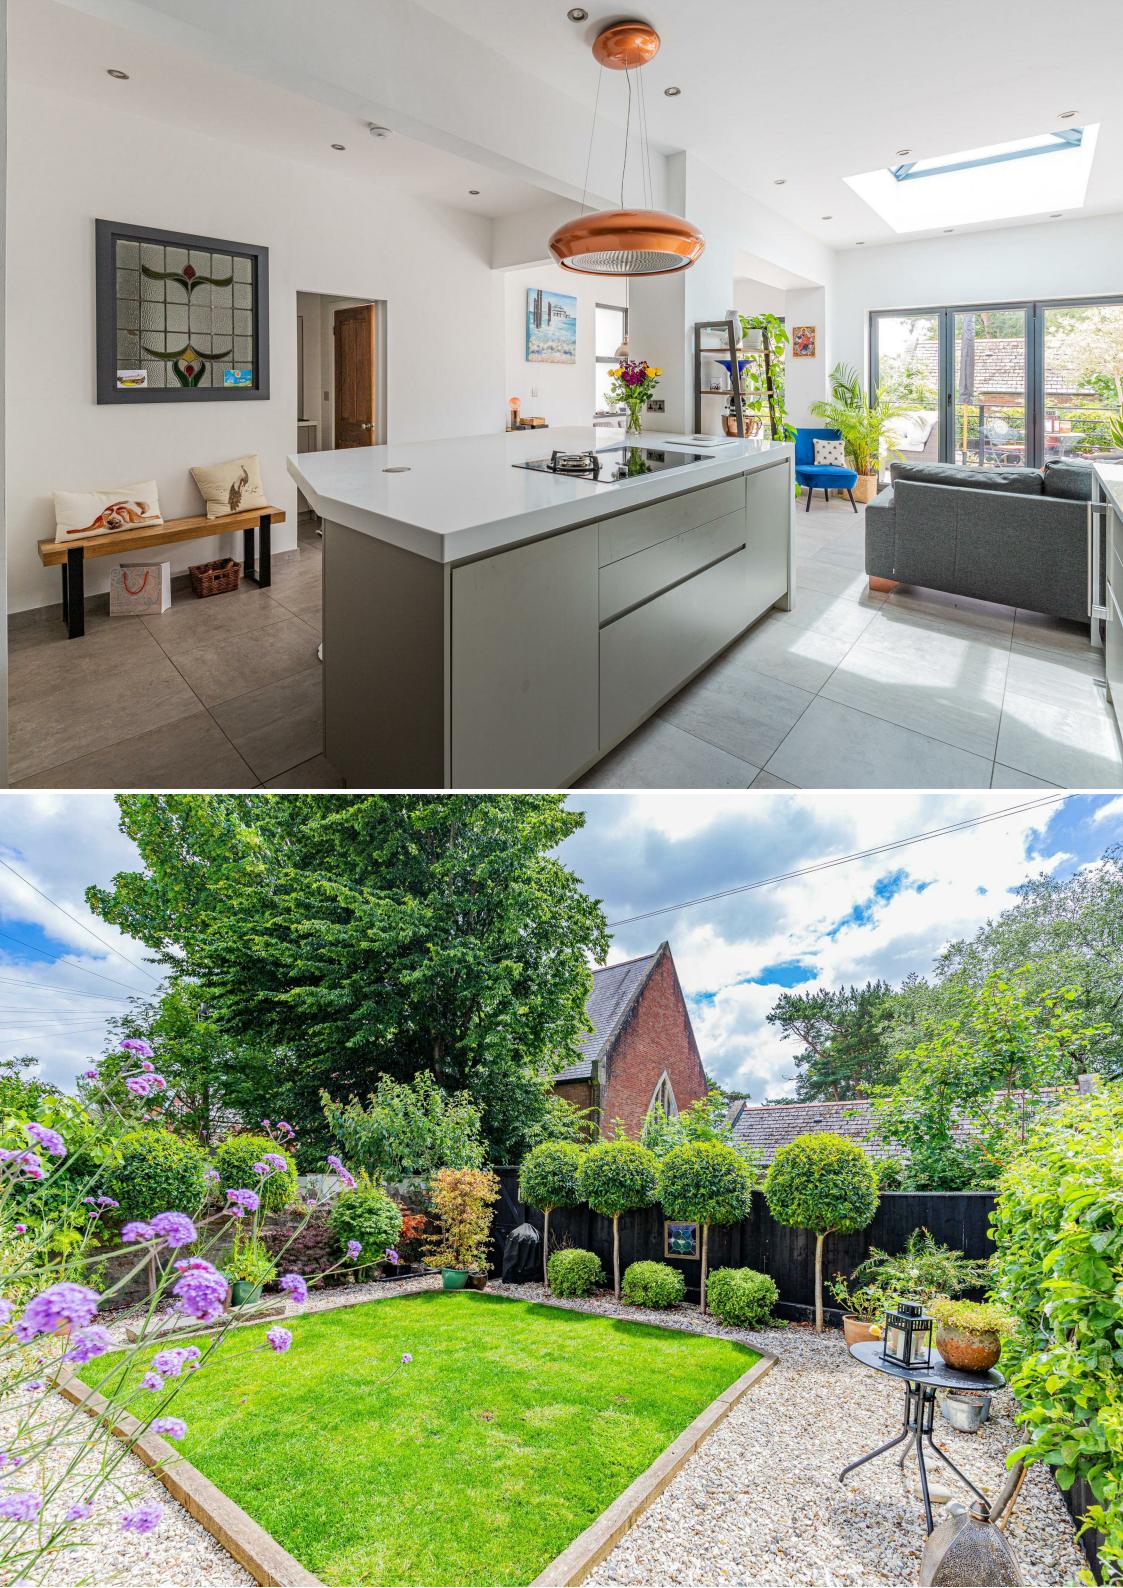

### **KIMBERLEY ROAD**

PENYLAN, CF23 5DL - ASKING PRICE - £695,000

5 Bedroom(s)

2 Bathroom(s)

1800.00 sq ft

We are pleased to be offering of sale this stunning period home in Penylan. This immaculately presented property has been lovingly renovated and extended by the current owners, offering a tasteful blend of old and new. Internally there is a traditional entrance hall, front lounge, fantastic open plan kitchen living and dining area, boasting a high spec fitted kitchen, Corianne worktops, space for seating and dining, bi-fold doors and roof lantern. There is also a handy utility room and WC to the ground floor. On the first floor there is a family bathroom, and four great size bedrooms, one of which has an ensuite toilet and wash hand basin. The second floor there is a primary bedroom with built in storage/ wardrobes, and en-suite shower wet room. The property further benefits from a beautiful landscaped garden with sun terrace straight off the kitchen, and lower level with lawn and mature plants. The outside space is both great for children and for entertaining. Further boasting - side access and a private south facing aspect. Located in the highly popular Kimberley Road, Just minutes walk to Waterloo gardens, Roath Park and Wellfield road, as well as local independent Coffee shops & delis. You are also within fantastic school catchment, making this a super family home.

#### **PROPERTY SPECIALIST**

Mr Ramzy Bancroft 02920 499680 Ramzy@jeffreyross.co.uk Branch manager

Hall

Open plan Kitchen

Dining and living area

**Utility room** 

wc

Landing

Garden

Band G

**School Catchment** Marlborough Primary School (year 2023) Cardiff High School (year 2023)

Ysgol Y Berllan Deg (year 2023) Ysgol Gyfun Gymraeg Bro Edern (year 2023)

\* this is subject to change and avilability