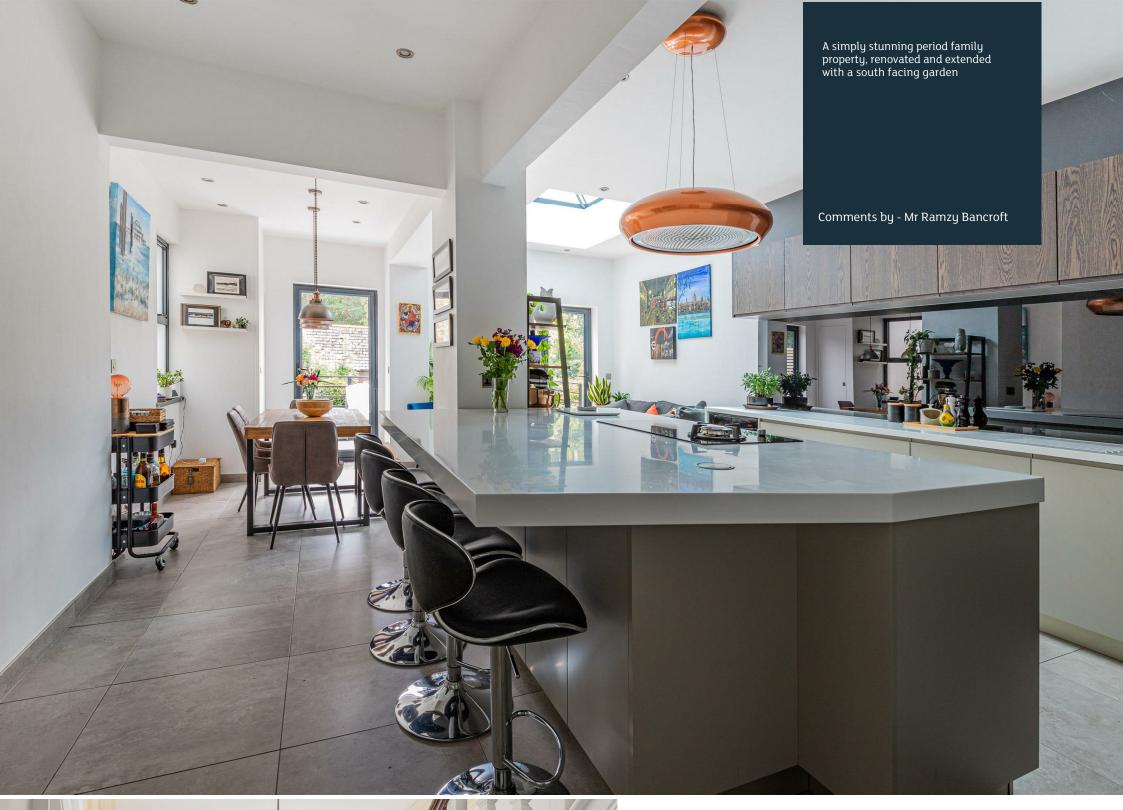

### **KIMBERLEY ROAD**

PENYLAN, CF23 5DL - ASKING PRICE - £695,000

5 Bedroom(s)

2 Bathroom(s)

1800.00 sq ft

We are pleased to be offering of sale this stunning period home in Penylan. This immaculately presented property has been lovingly renovated and extended by the current owners, offering a tasteful blend of old and new. Internally there is a traditional entrance hall, front lounge, fantastic open plan kitchen living and dining area, boasting a high spec fitted kitchen, Corianne worktops, space for seating and dining, bi-fold doors and roof lantern. There is also a handy utility room and WC to the ground floor. On the first floor there is a family bathroom, and four great size bedrooms, one of which has an ensuite toilet and wash hand basin. The second floor there is a primary bedroom with built in storage/ wardrobes, and en-suite shower wet room. The property further benefits from a beautiful landscaped garden with sun terrace straight off the kitchen, and lower level with lawn and mature plants. The outside space is both great for children and for entertaining. Further boasting - side access and a private south facing aspect. Located in the highly popular Kimberley Road, Just minutes walk to Waterloo gardens, Roath Park and Wellfield road, as well as local independent Coffee shops & delis. You are also within fantastic school catchment, making this a super family home.