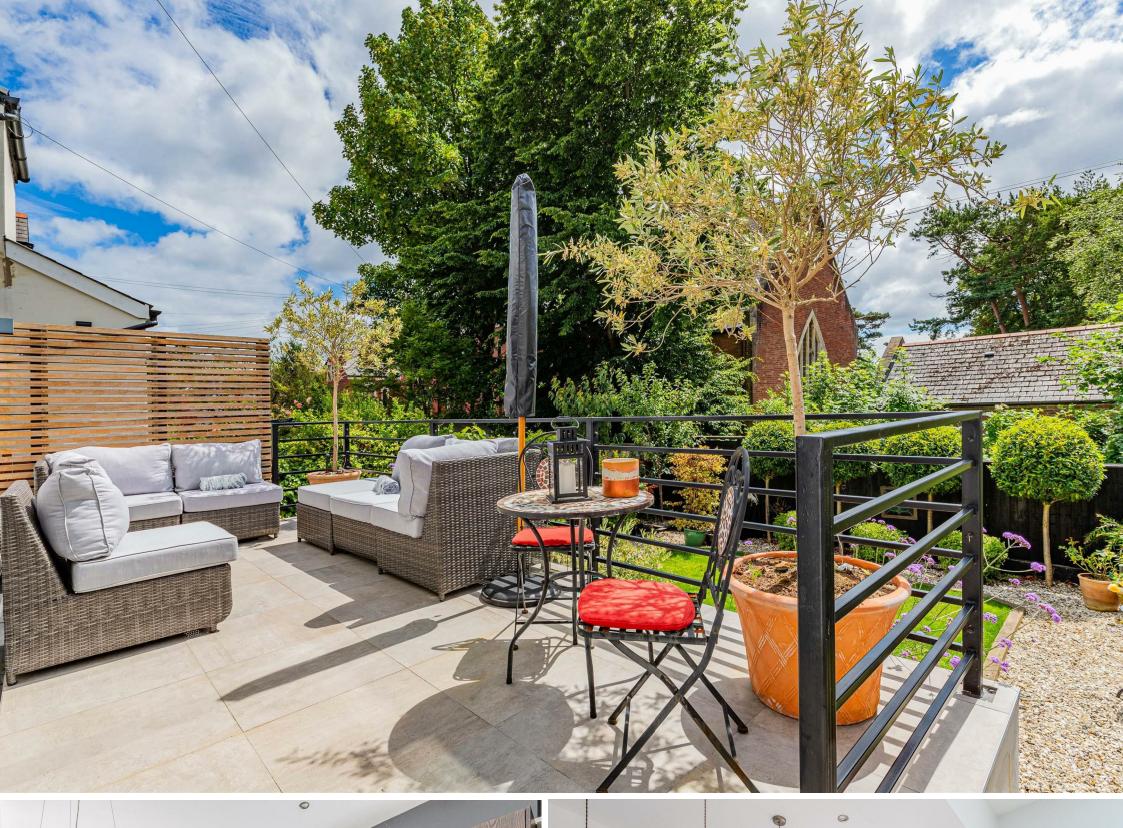

### **KIMBERLEY ROAD**

PENYLAN, CF23 5DL - ASKING PRICE - £695,000

5 Bedroom(s)

2 Bathroom(s)

1800.00 sq ft

We are pleased to be offering of sale this stunning period home in Penylan. This immaculately presented property has been lovingly renovated and extended by the current owners, offering a tasteful blend of old and new. Internally there is a traditional entrance hall, front lounge, fantastic open plan kitchen living and dining area, boasting a high spec fitted kitchen, Corianne worktops, space for seating and dining, bi-fold doors and roof lantern. There is also a handy utility room and WC to the ground floor. On the first floor there is a family bathroom, and four great size bedrooms, one of which has an ensuite toilet and wash hand basin. The second floor there is a primary bedroom with built in storage/ wardrobes, and en-suite shower wet room. The property further benefits from a beautiful landscaped garden with sun terrace straight off the kitchen, and lower level with lawn and mature plants. The outside space is both great for children and for entertaining. Further boasting - side access and a private south facing aspect. Located in the highly popular Kimberley Road, Just minutes walk to Waterloo gardens, Roath Park and Wellfield road, as well as local independent Coffee shops & delis. You are also within fantastic school catchment, making this a super family home.

Garden

Band G

**School Catchment** Marlborough Primary School (year 2023) Cardiff High School (year 2023)

Ysgol Y Berllan Deg (year 2023) Ysgol Gyfun Gymraeg Bro Edern (year 2023)

\* this is subject to change and avilability