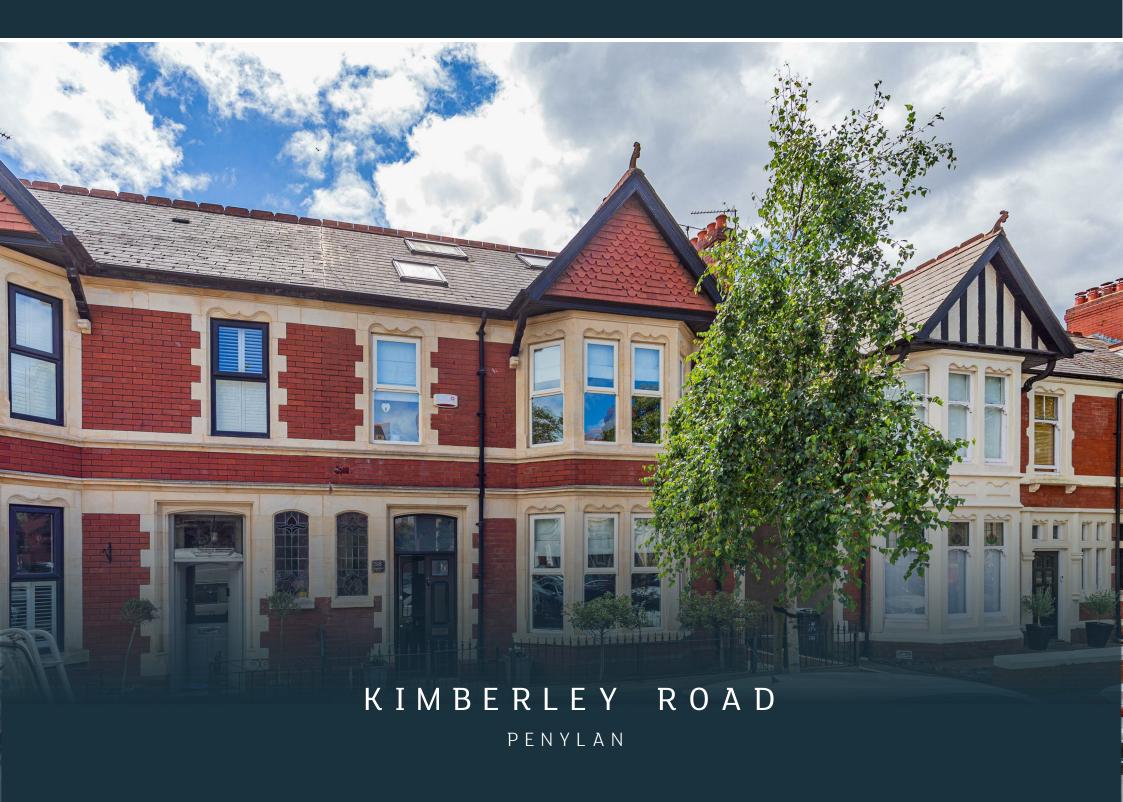

### **KIMBERLEY ROAD**

PENYLAN, CF23 5DL - ASKING PRICE - £695,000

5 Bedroom(s)

2 Bathroom(s)

1800.00 sq ft

We are pleased to be offering of sale this stunning period home in Penylan. This immaculately presented property has been lovingly renovated and extended by the current owners, offering a tasteful blend of old and new. Internally there is a traditional entrance hall, front lounge, fantastic open plan kitchen living and dining area, boasting a high spec fitted kitchen, Corianne worktops, space for seating and dining, bi-fold doors and roof lantern. There is also a handy utility room and WC to the ground floor. On the first floor there is a family bathroom, and four great size bedrooms, one of which has an ensuite toilet and wash hand basin. The second floor there is a primary bedroom with built in storage/ wardrobes, and en-suite shower wet room. The property further benefits from a beautiful landscaped garden with sun terrace straight off the kitchen, and lower level with lawn and mature plants. The outside space is both great for children and for entertaining. Further boasting - side access and a private south facing aspect. Located in the highly popular Kimberley Road, Just minutes walk to Waterloo gardens, Roath Park and Wellfield road, as well as local independent Coffee shops & delis. You are also within fantastic school catchment, making this a super family home.