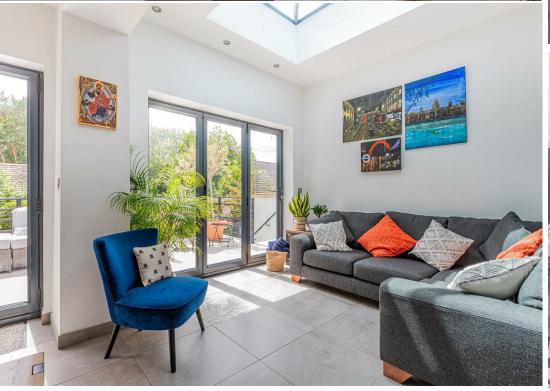

### **KIMBERLEY ROAD**

PENYLAN, CF23 5DL - ASKING PRICE - £695,000

5 Bedroom(s)

2 Bathroom(s)

1800.00 sq ft

We are pleased to be offering of sale this stunning period home in Penylan. This immaculately presented property has been lovingly renovated and extended by the current owners, offering a tasteful blend of old and new. Internally there is a traditional entrance hall, front lounge, fantastic open plan kitchen living and dining area, boasting a high spec fitted kitchen, Corianne worktops, space for seating and dining, bi-fold doors and roof lantern. There is also a handy utility room and WC to the ground floor. On the first floor there is a family bathroom, and four great size bedrooms, one of which has an ensuite toilet and wash hand basin. The second floor there is a primary bedroom with built in storage/ wardrobes, and en-suite shower wet room. The property further benefits from a beautiful landscaped garden with sun terrace straight off the kitchen, and lower level with lawn and mature plants. The outside space is both great for children and for entertaining. Further boasting - side access and a private south facing aspect. Located in the highly popular Kimberley Road, Just minutes walk to Waterloo gardens, Roath Park and Wellfield road, as well as local independent Coffee shops & delis. You are also within fantastic school catchment, making this a super family home.