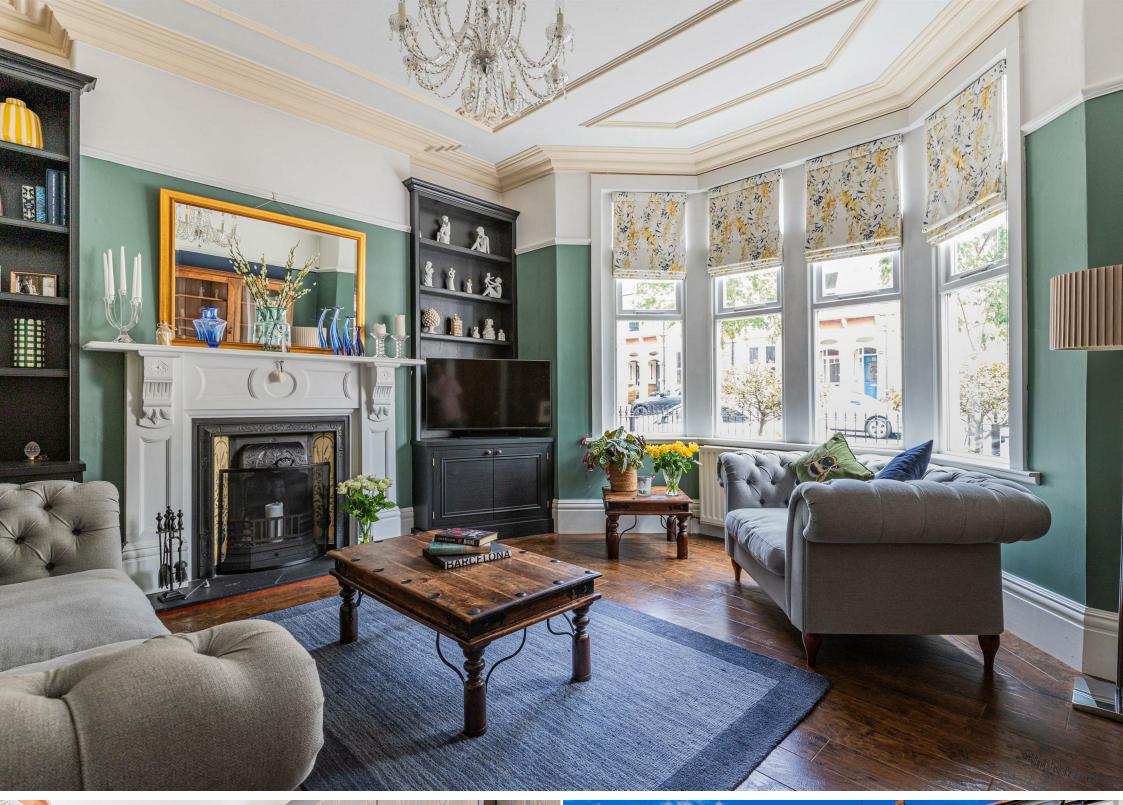

### **KIMBERLEY ROAD**

PENYLAN, CF23 5DL - ASKING PRICE - £695,000

5 Bedroom(s)

2 Bathroom(s)

1800.00 sq ft

We are pleased to be offering of sale this stunning period home in Penylan. This immaculately presented property has been lovingly renovated and extended by the current owners, offering a tasteful blend of old and new. Internally there is a traditional entrance hall, front lounge, fantastic open plan kitchen living and dining area, boasting a high spec fitted kitchen, Corianne worktops, space for seating and dining, bi-fold doors and roof lantern. There is also a handy utility room and WC to the ground floor. On the first floor there is a family bathroom, and four great size bedrooms, one of which has an ensuite toilet and wash hand basin. The second floor there is a primary bedroom with built in storage/ wardrobes, and en-suite shower wet room. The property further benefits from a beautiful landscaped garden with sun terrace straight off the kitchen, and lower level with lawn and mature plants. The outside space is both great for children and for entertaining. Further boasting - side access and a private south facing aspect. Located in the highly popular Kimberley Road, Just minutes walk to Waterloo gardens, Roath Park and Wellfield road, as well as local independent Coffee shops & delis. You are also within fantastic school catchment, making this a super family home.