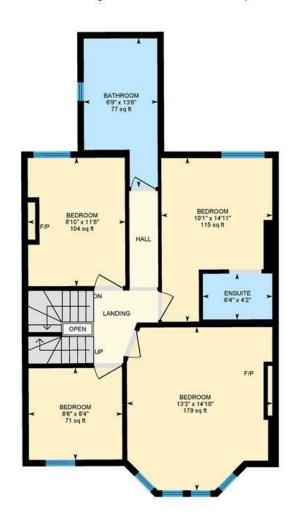

## Kimberley Rd, Roath, CRF

Main Building: Total Interior Area 1797.26 sq ft

Ground Floor 1st Floor 2nd Floor

Bedroom 1

Bedroom 2

Bedroom 3 / Study

Bedroom 4

Ensuite WC & sink

**Bathroom** 

Loft bedroom

Wet room ensuite