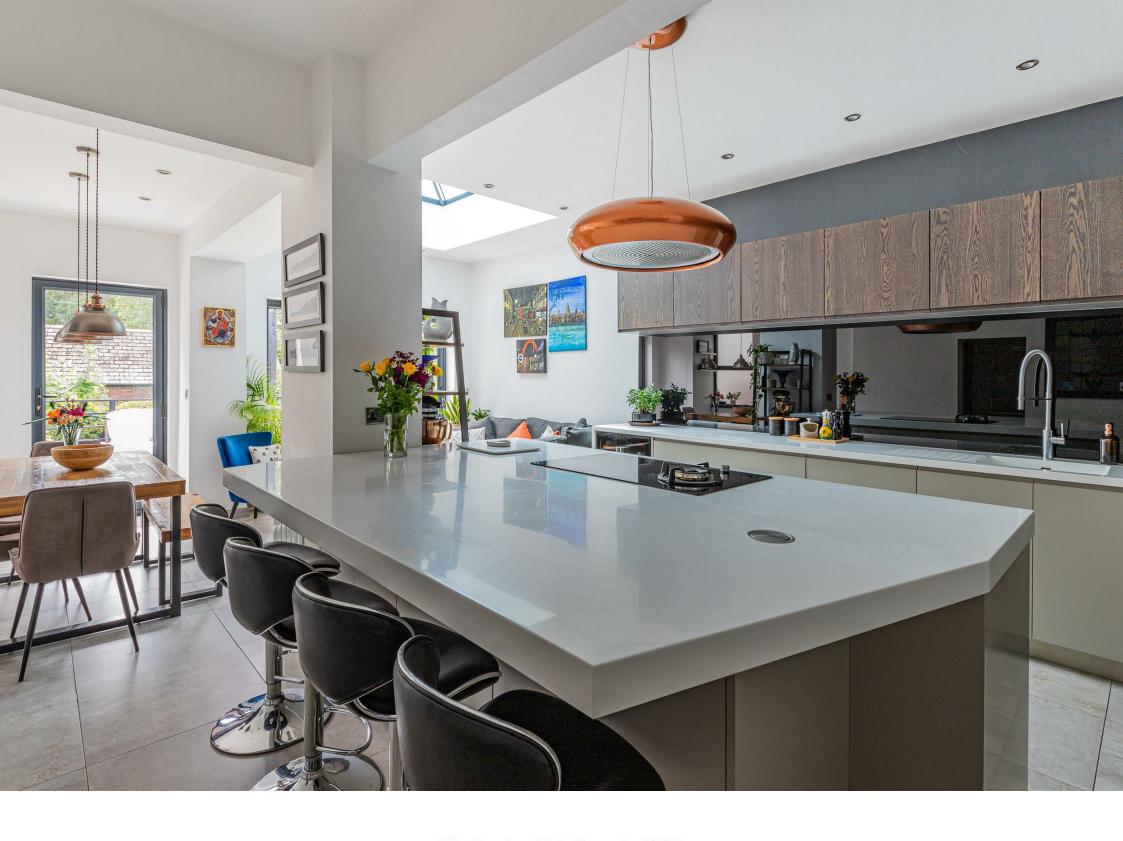

### **KIMBERLEY ROAD**

PENYLAN, CF23 5DL - ASKING PRICE - £695,000

5 Bedroom(s)

2 Bathroom(s)

1800.00 sq ft

We are pleased to be offering of sale this stunning period home in Penylan. This immaculately presented property has been lovingly renovated and extended by the current owners, offering a tasteful blend of old and new. Internally there is a traditional entrance hall, front lounge, fantastic open plan kitchen living and dining area, boasting a high spec fitted kitchen, Corianne worktops, space for seating and dining, bi-fold doors and roof lantern. There is also a handy utility room and WC to the ground floor. On the first floor there is a family bathroom, and four great size bedrooms, one of which has an ensuite toilet and wash hand basin. The second floor there is a primary bedroom with built in storage/ wardrobes, and en-suite shower wet room. The property further benefits from a beautiful landscaped garden with sun terrace straight off the kitchen, and lower level with lawn and mature plants. The outside space is both great for children and for entertaining. Further boasting - side access and a private south facing aspect. Located in the highly popular Kimberley Road, Just minutes walk to Waterloo gardens, Roath Park and Wellfield road, as well as local independent Coffee shops & delis. You are also within fantastic school catchment, making this a super family home.