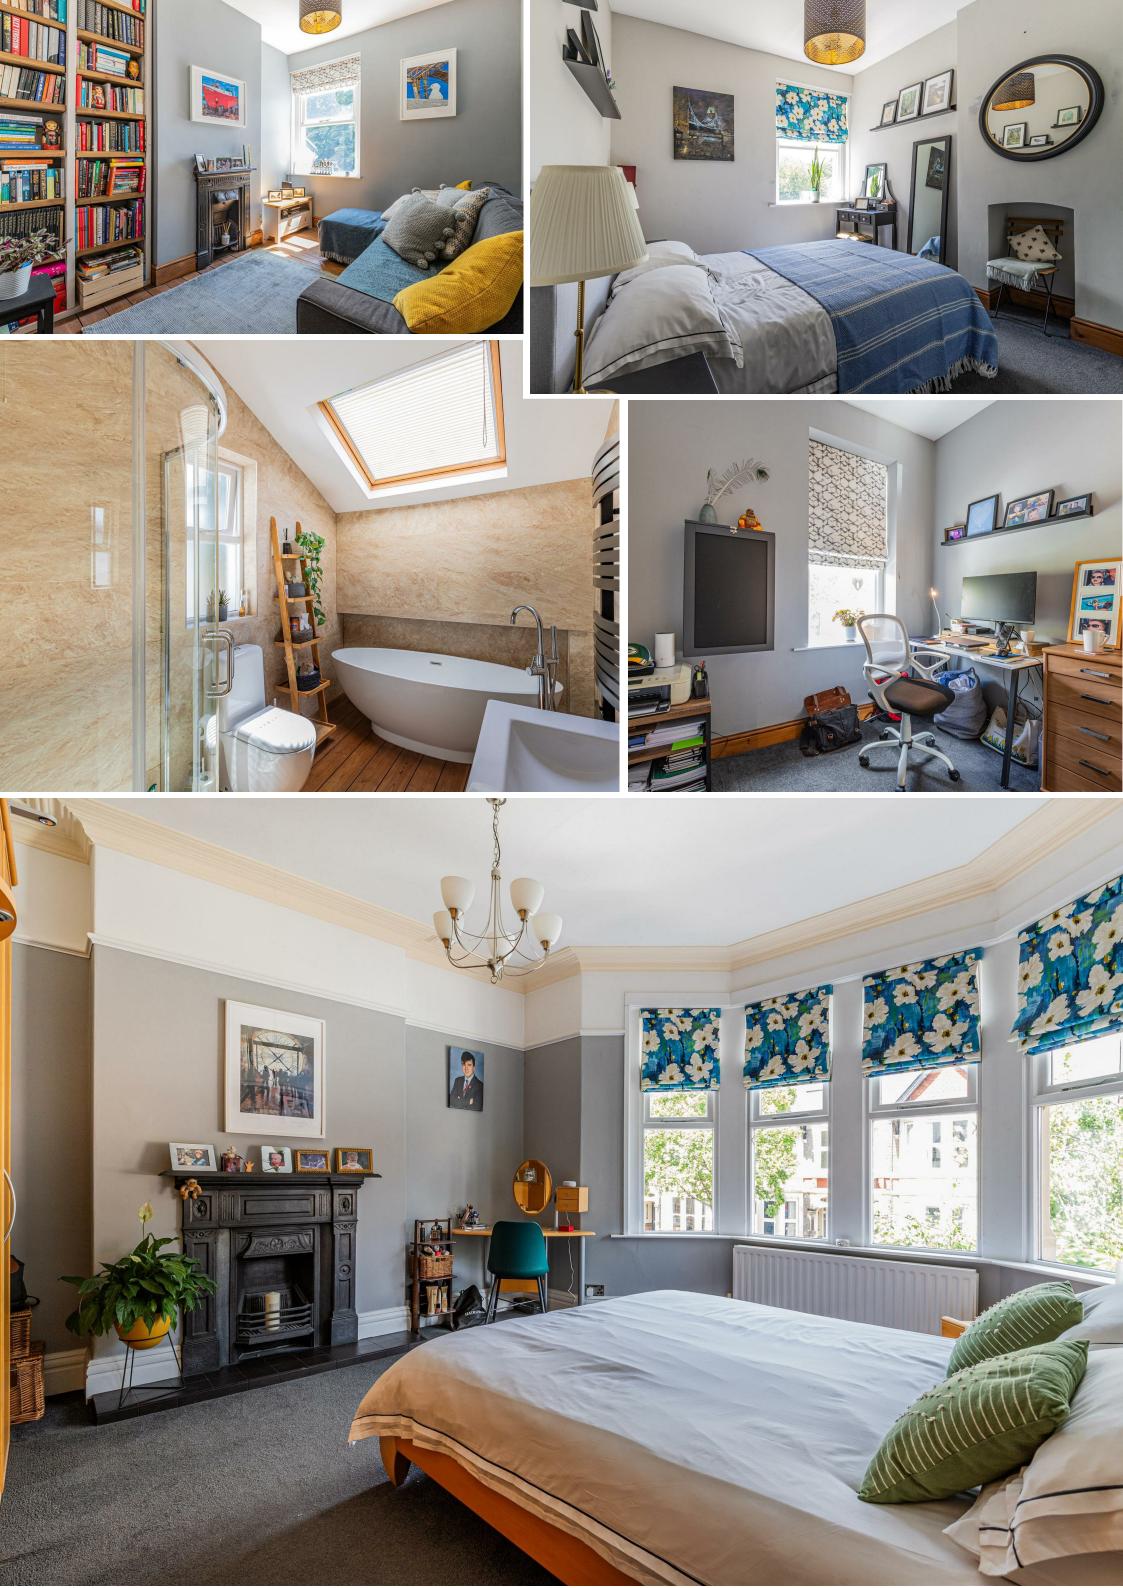

### **KIMBERLEY ROAD**

PENYLAN, CF23 5DL - ASKING PRICE - £695,000

5 Bedroom(s)

2 Bathroom(s)

1800.00 sq ft

We are pleased to be offering of sale this stunning period home in Penylan. This immaculately presented property has been lovingly renovated and extended by the current owners, offering a tasteful blend of old and new. Internally there is a traditional entrance hall, front lounge, fantastic open plan kitchen living and dining area, boasting a high spec fitted kitchen, Corianne worktops, space for seating and dining, bi-fold doors and roof lantern. There is also a handy utility room and WC to the ground floor. On the first floor there is a family bathroom, and four great size bedrooms, one of which has an ensuite toilet and wash hand basin. The second floor there is a primary bedroom with built in storage/ wardrobes, and en-suite shower wet room. The property further benefits from a beautiful landscaped garden with sun terrace straight off the kitchen, and lower level with lawn and mature plants. The outside space is both great for children and for entertaining. Further boasting - side access and a private south facing aspect. Located in the highly popular Kimberley Road, Just minutes walk to Waterloo gardens, Roath Park and Wellfield road, as well as local independent Coffee shops & delis. You are also within fantastic school catchment, making this a super family home.

Bedroom 1

Bedroom 2

Bedroom 3 / Study

Bedroom 4

Ensuite WC & sink

**Bathroom** 

Loft bedroom

Wet room ensuite