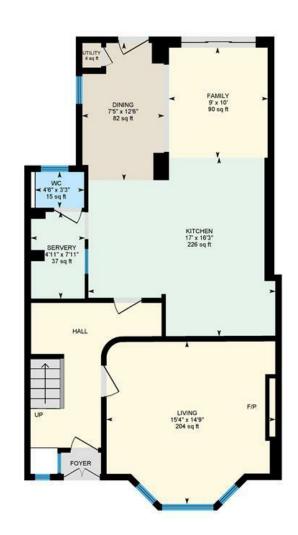

## Kimberley Rd, Roath, CRF

Main Building: Total Interior Area 1797.26 sq ft

Ground Floor 1st Floor 2nd Floor

#### **PROPERTY SPECIALIST**

Mr Ramzy Bancroft 02920 499680 Ramzy@jeffreyross.co.uk Branch manager

Hall

Open plan Kitchen

Dining and living area

**Utility room** 

wc

Landing