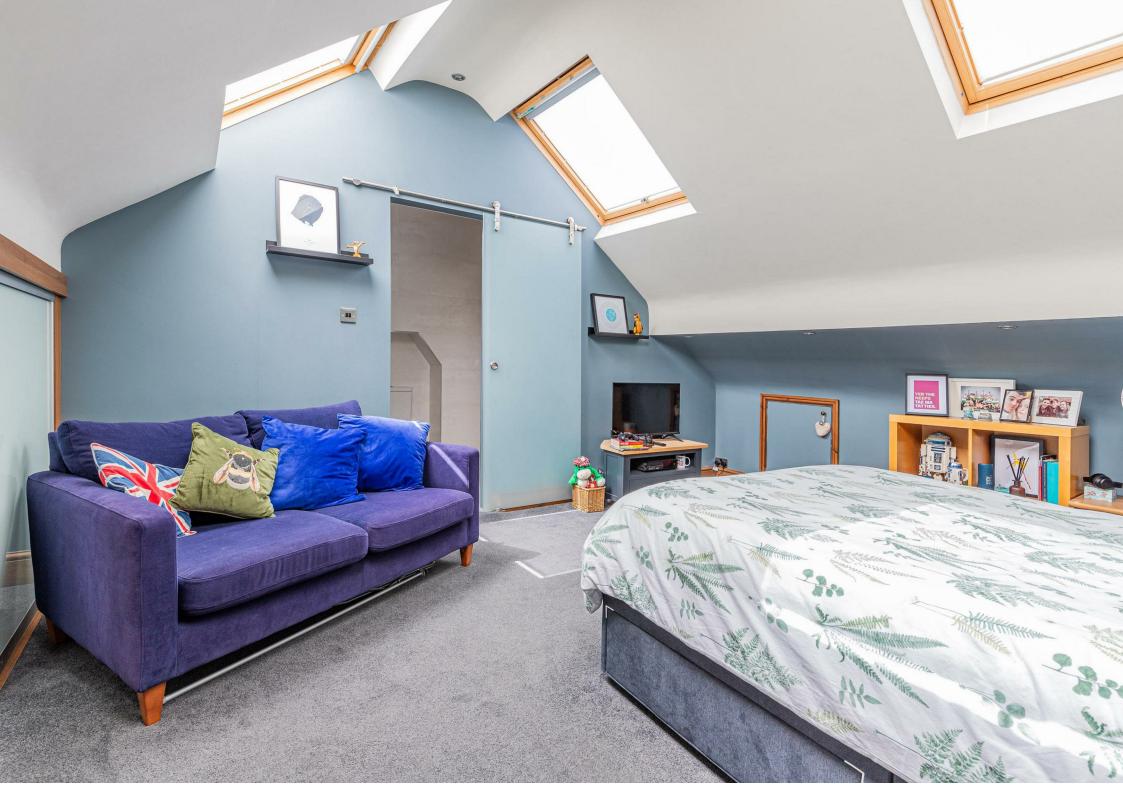

### **KIMBERLEY ROAD**

PENYLAN, CF23 5DL - ASKING PRICE - £695,000

5 Bedroom(s)

2 Bathroom(s)

1800.00 sq ft

We are pleased to be offering of sale this stunning period home in Penylan. This immaculately presented property has been lovingly renovated and extended by the current owners, offering a tasteful blend of old and new. Internally there is a traditional entrance hall, front lounge, fantastic open plan kitchen living and dining area, boasting a high spec fitted kitchen, Corianne worktops, space for seating and dining, bi-fold doors and roof lantern. There is also a handy utility room and WC to the ground floor. On the first floor there is a family bathroom, and four great size bedrooms, one of which has an ensuite toilet and wash hand basin. The second floor there is a primary bedroom with built in storage/ wardrobes, and en-suite shower wet room. The property further benefits from a beautiful landscaped garden with sun terrace straight off the kitchen, and lower level with lawn and mature plants. The outside space is both great for children and for entertaining. Further boasting - side access and a private south facing aspect. Located in the highly popular Kimberley Road, Just minutes walk to Waterloo gardens, Roath Park and Wellfield road, as well as local independent Coffee shops & delis. You are also within fantastic school catchment, making this a super family home.

Bedroom 1

Bedroom 2

Bedroom 3 / Study

Bedroom 4

Ensuite WC & sink

**Bathroom** 

Loft bedroom

Wet room ensuite