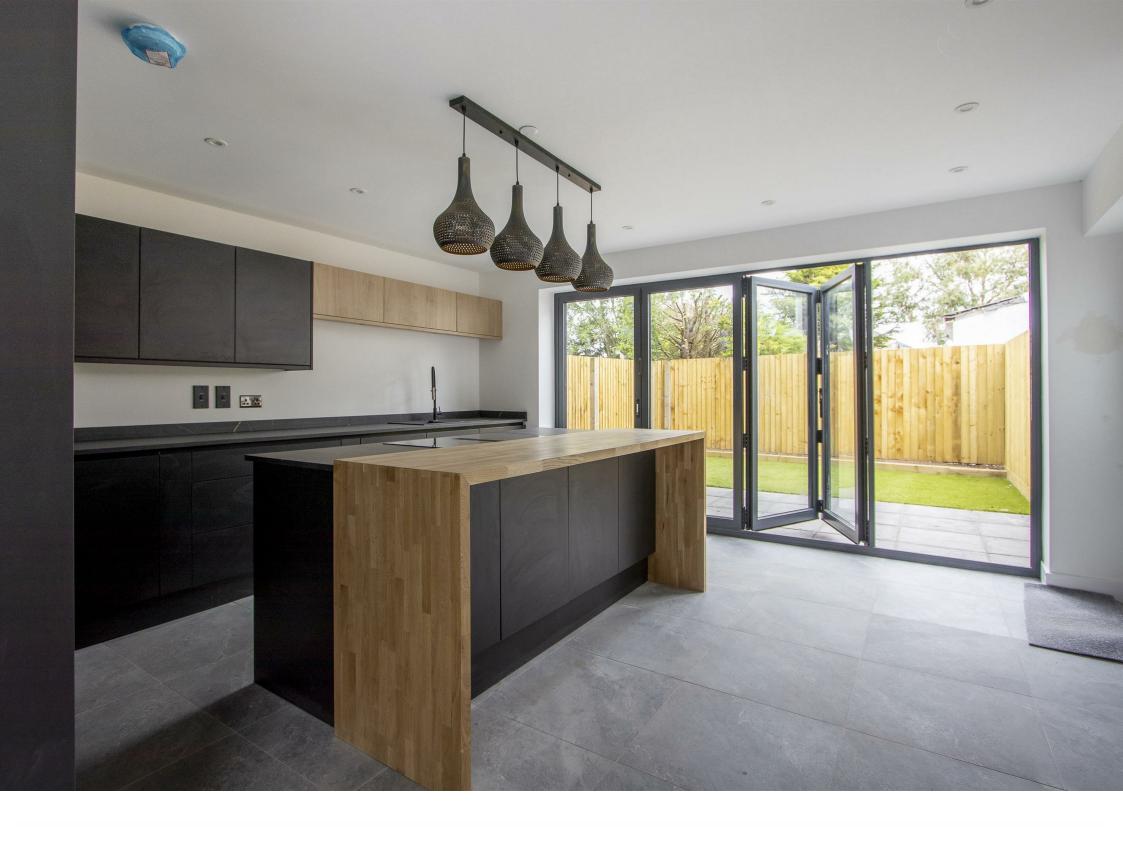

#### Open plan Kitchen / Diner / Living Room

14m x 4.5m widest points (45'11" x 14'9" widest points)

One of the standout features of this home is the bi-folding doors that lead out to two garden areas, allowing you to enjoy indoor-outdoor living during the warmer months. Imagine hosting family gatherings or simply relaxing in your own private outdoor

#### Garden

Access from the kitchen via Bi-Folding doors. fenced boundary.