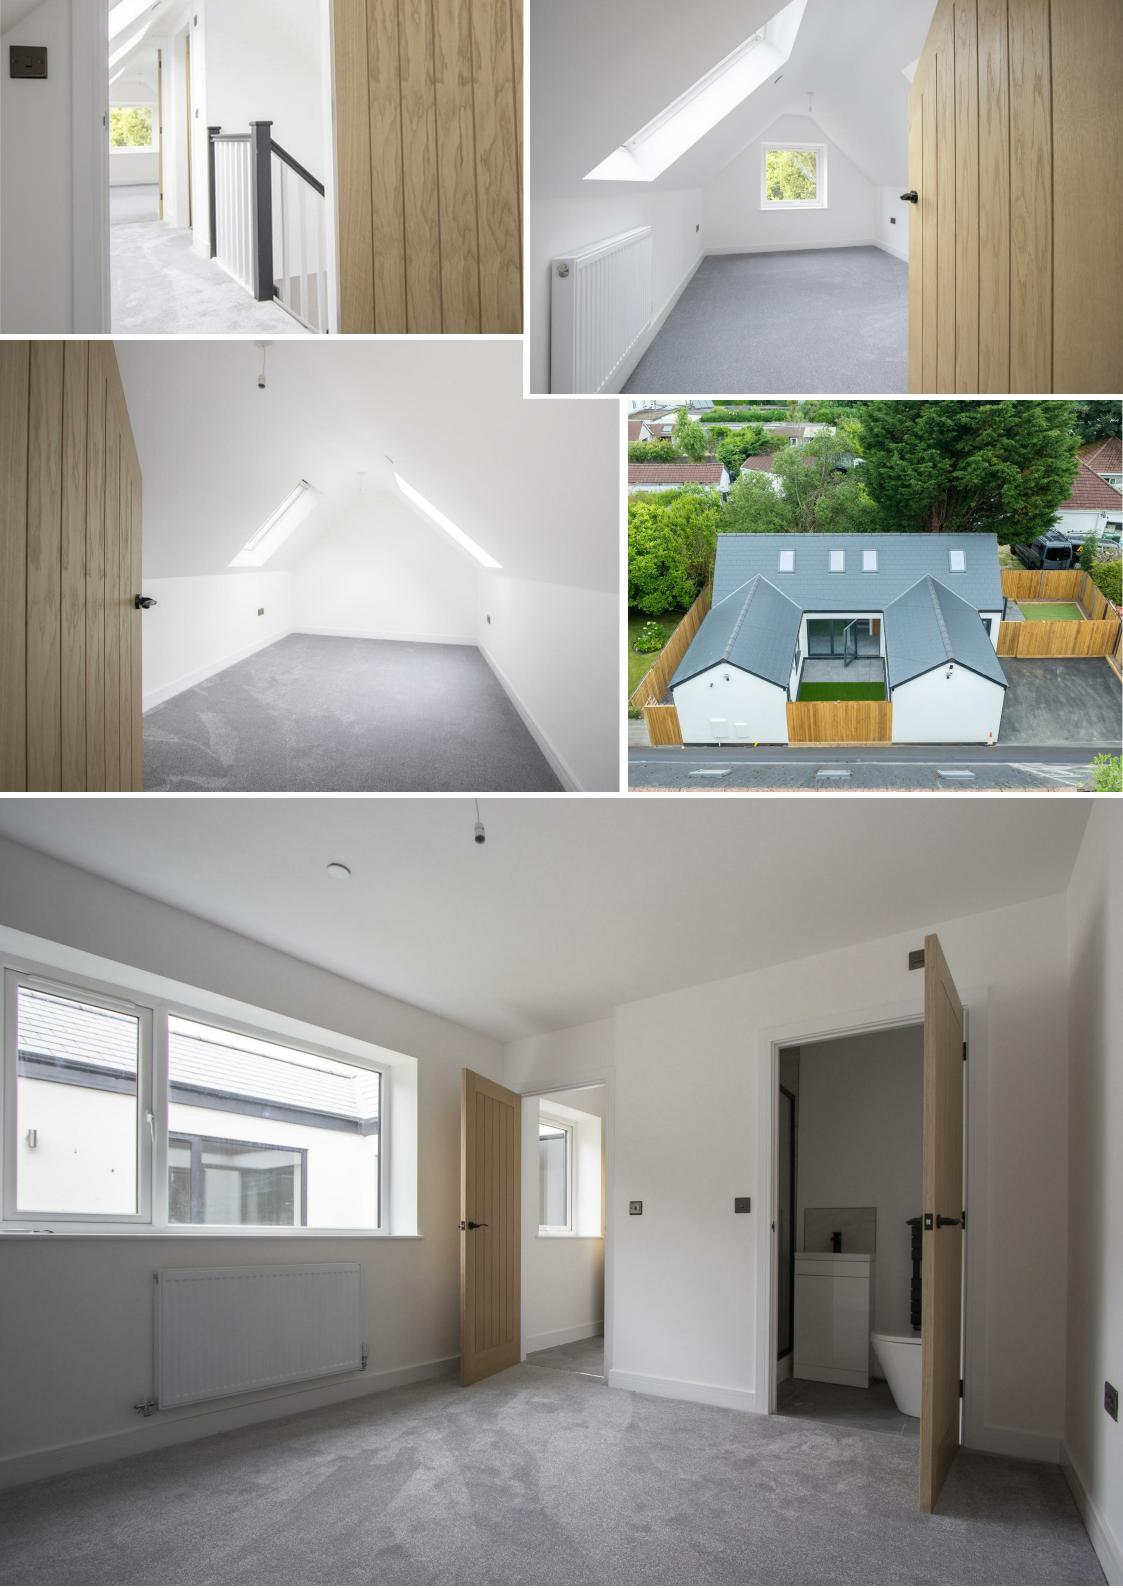

### To the First floor

#### **Bedroom Three**

3m x 4m (9'10" x 13'1")

**Bedroom Four** 3m x 4.5m (9'10" x 14'9")

#### **Master Bedroom**

4.3m x 3.4m (14'1" x 11'1")

#### **Ensuite**

3.4m x 1.5m (11'1" x 4'11")

0.75m x 2m (2'5" x 6'6")