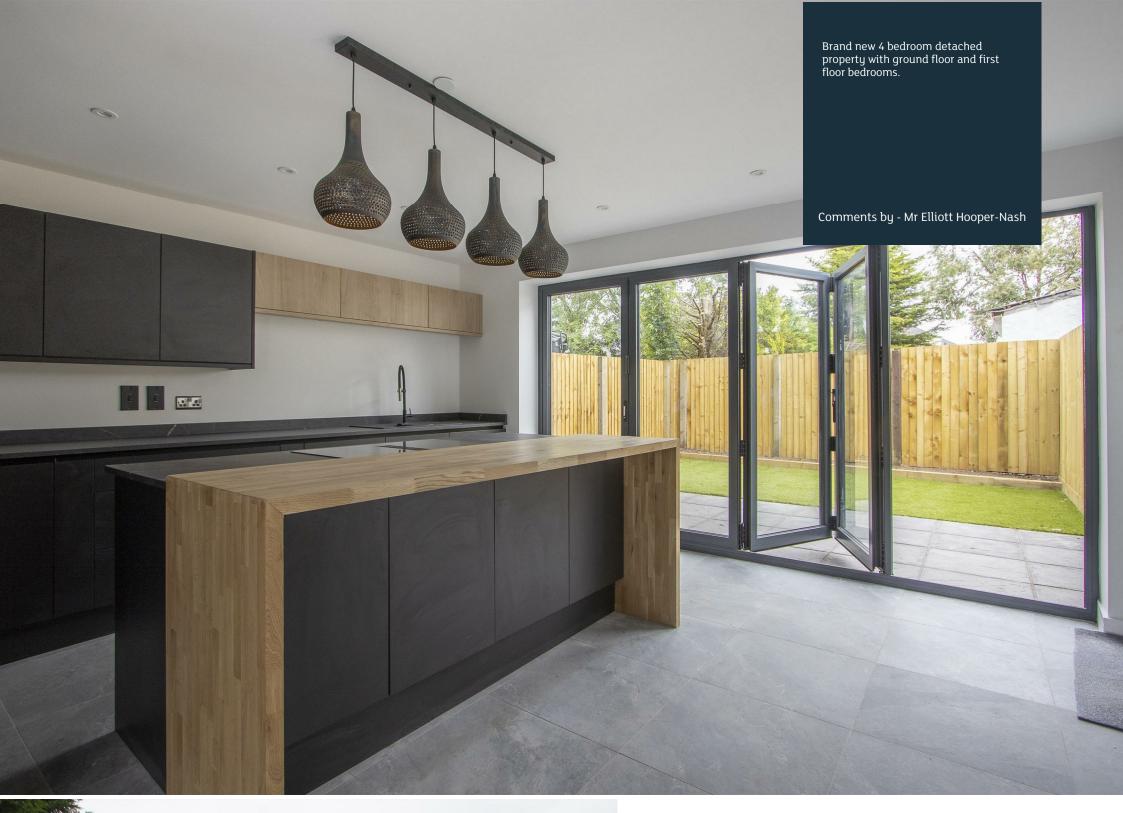

### **NEWPORT ROAD**

RUMNEY, CF3 4LJ - OFFERS OVER - £500,000

4 Bedroom(s)

う 3 Bathroom(s)

1501.00 sq ft

Welcome to this stunning new build detached family home located on Newport Road in Rumney, Cardiff. This beautiful property offers a spacious 1,501 sq ft of living space, perfect for a growing family or buyer downsizing.

As you step inside, you are greeted by a bright and airy open plan layout, seamlessly connecting the modern living area, kitchen, and dining room. The property boasts 4 bedrooms and 3 bathrooms, providing ample space for everyone in the household.

One of the standout features of this home is the bi-folding doors that lead out to two garden areas, allowing you to enjoy indoor-outdoor living during the warmer months. Imagine hosting family gatherings or simply relaxing in your own private outdoor

#### Open plan Kitchen / Diner / Living Room

14m x 4.5m widest points (45'11" x 14'9" widest points)