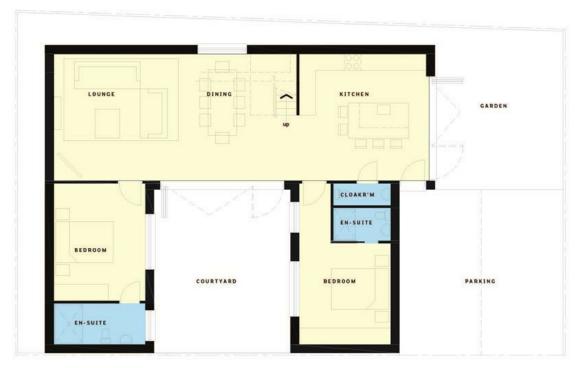

## S T Y L I S H S A L E S & L E T T I N G S

CARDIFF'S HOME FOR

GROUND FLOOR PLAN

FIRST FLOOR PLAN

#### Open plan Kitchen / Diner / Living Room

14m x 4.5m widest points (45'11" x 14'9" widest points)

#### **Master Bedroom**

4.3m x 3.4m (14'1" x 11'1")

#### **Ensuite**

3.4m x 1.5m (11'1" x 4'11")

0.75m x 2m (2'5" x 6'6")

#### **Bedroom Two**

6m x 3.3m widest points (19'8" x 10'9" widest points)

#### **Ensuite**

2m x 1m (6'6" x 3'3")

#### Courtyard

Accessed off living area.