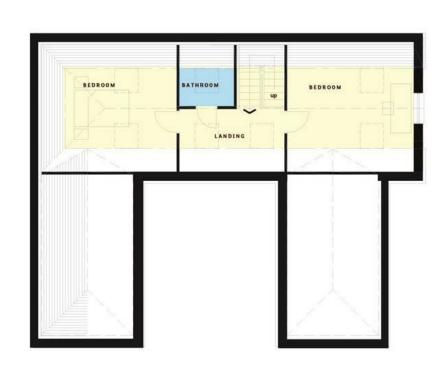

## S T Y L I S H S A L E S & L E T T I N G S

CARDIFF'S HOME FOR

GROUND FLOOR PLAN

FIRST FLOOR PLAN

### To the First floor

#### **Bedroom Three**

3m x 4m (9'10" x 13'1")

**Bedroom Four** 3m x 4.5m (9'10" x 14'9")

## wc

1.9m x 1.4m (6'2" x 4'7")