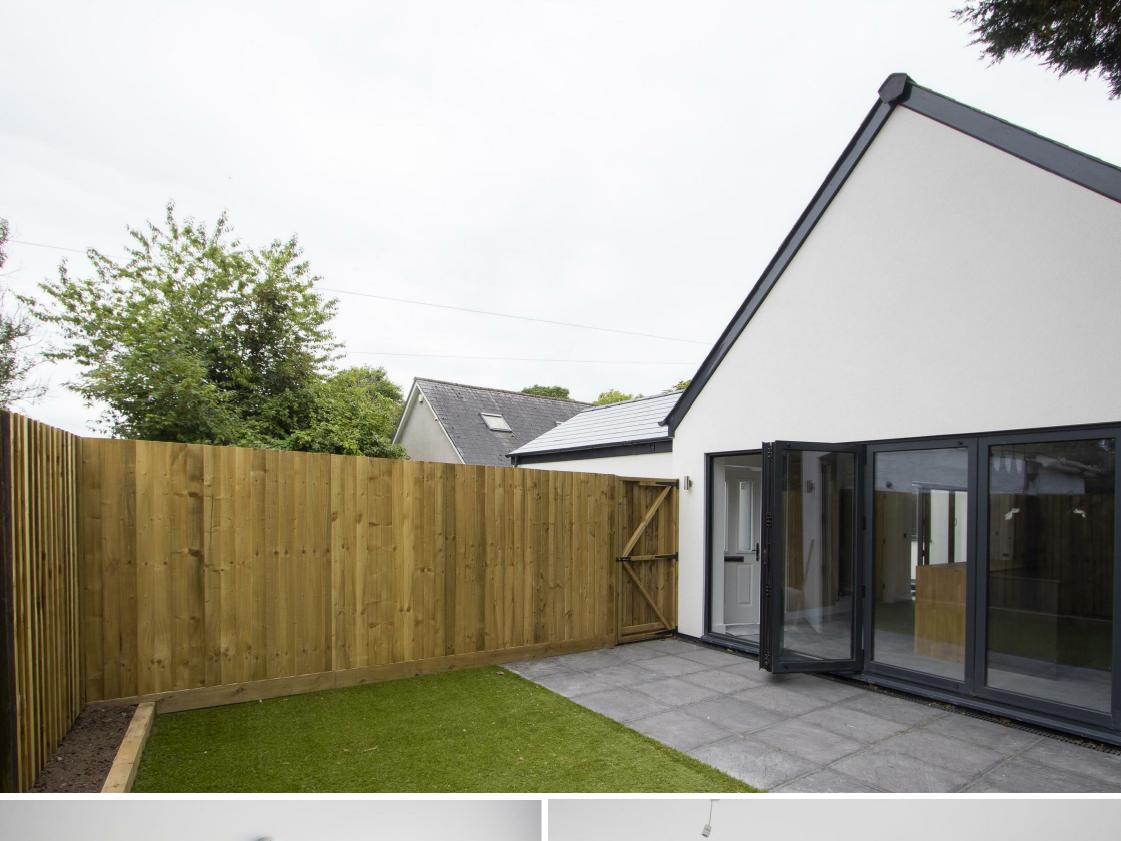

One of the standout features of this home is the bi-folding doors that lead out to two garden areas, allowing you to enjoy indoor-outdoor living during the warmer months. Imagine hosting family gatherings or simply relaxing in your own private outdoor

#### Garden

Access from the kitchen via Bi-Folding doors. fenced boundary.

#### Courtyard

Accessed off living area.