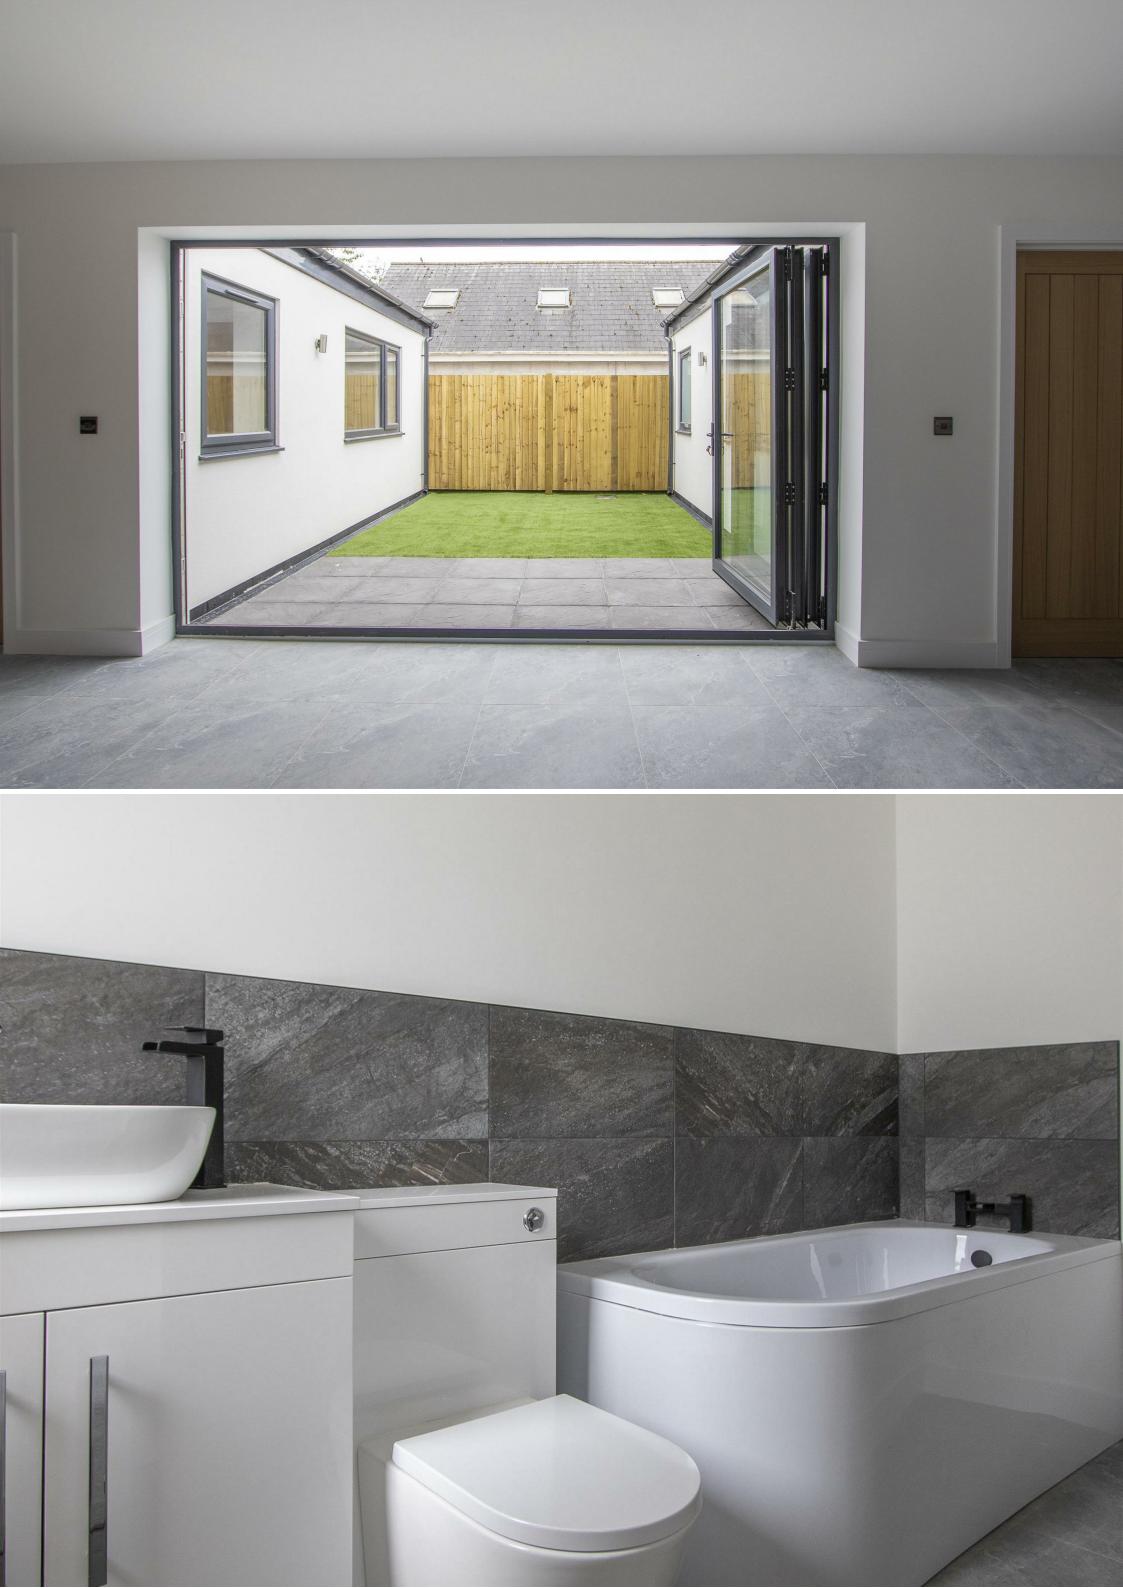

One of the standout features of this home is the bi-folding doors that lead out to two garden areas, allowing you to enjoy indoor-outdoor living during the warmer months. Imagine hosting family gatherings or simply relaxing in your own private outdoor

#### Garden

Access from the kitchen via Bi-Folding doors. fenced boundary.

#### Courtyard

Accessed off living area.

#### **Ensuite**

3.4m x 1.5m (11'1" x 4'11")

0.75m x 2m (2'5" x 6'6")

#### **Ensuite**

2m x 1m (6'6" x 3'3")