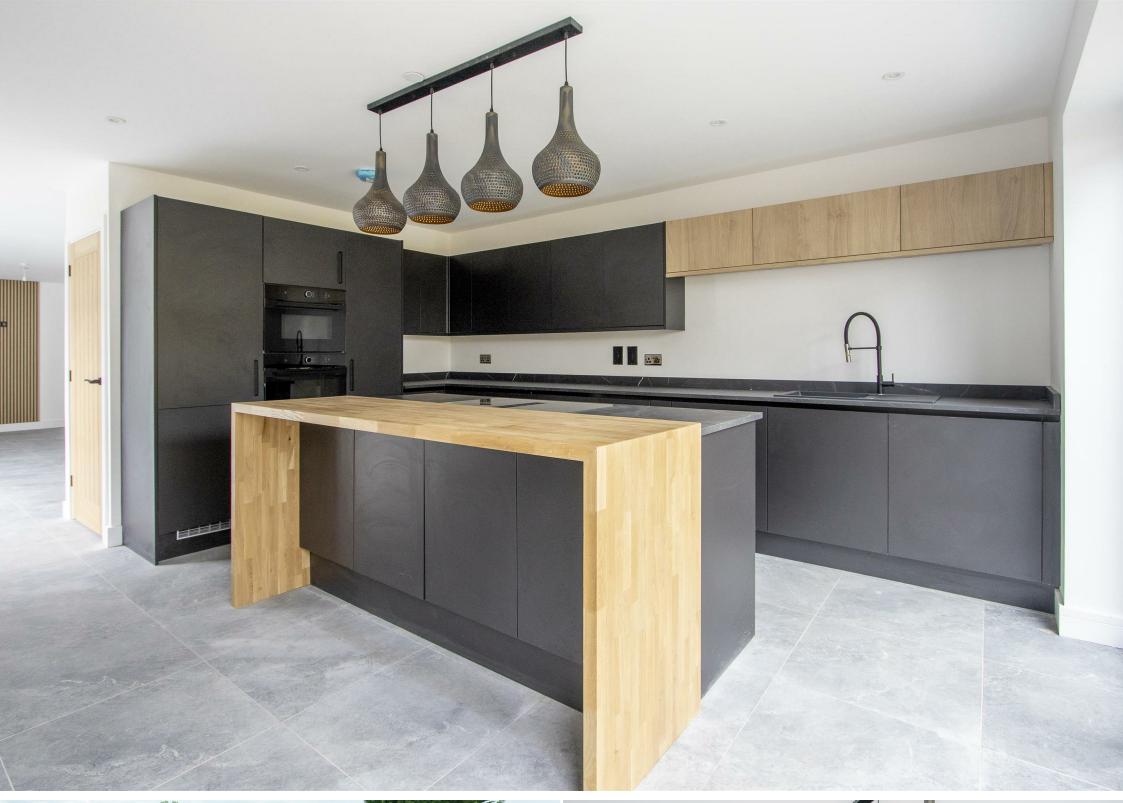

### **NEWPORT ROAD**

RUMNEY, CF3 4LJ - OFFERS OVER - £500,000

4 Bedroom(s)

う 3 Bathroom(s)

1501.00 sq ft

Welcome to this stunning new build detached family home located on Newport Road in Rumney, Cardiff. This beautiful property offers a spacious 1,501 sq ft of living space, perfect for a growing family or buyer downsizing.

As you step inside, you are greeted by a bright and airy open plan layout, seamlessly connecting the modern living area, kitchen, and dining room. The property boasts 4 bedrooms and 3 bathrooms, providing ample space for everyone in the household.

#### Open plan Kitchen / Diner / Living Room

14m x 4.5m widest points (45'11" x 14'9" widest points)