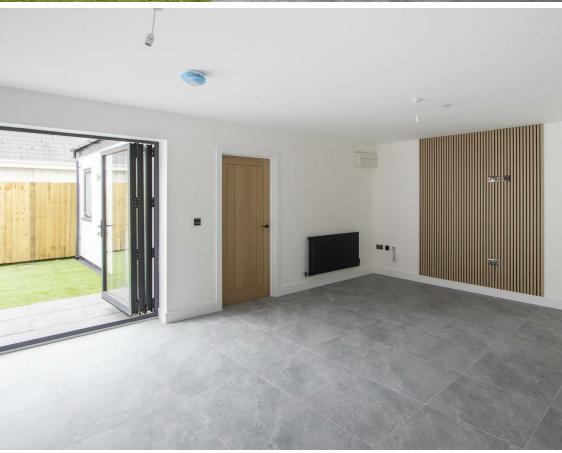

One of the standout features of this home is the bi-folding doors that lead out to two garden areas, allowing you to enjoy indoor-outdoor living during the warmer months. Imagine hosting family gatherings or simply relaxing in your own private outdoor

#### Garden

Access from the kitchen via Bi-Folding doors. fenced boundary.