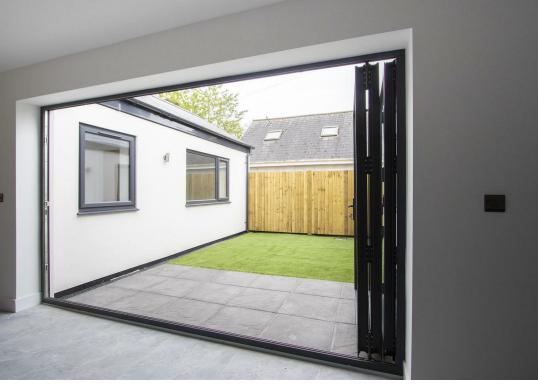

One of the standout features of this home is the bi-folding doors that lead out to two garden areas, allowing you to enjoy indoor-outdoor living during the warmer months. Imagine hosting family gatherings or simply relaxing in your own private outdoor

#### Garden

Access from the kitchen via Bi-Folding doors. fenced boundary.

#### Courtyard

Accessed off living area.