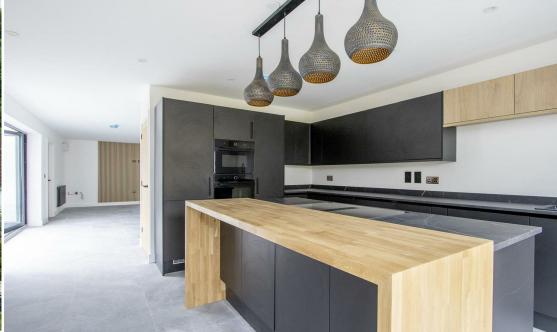

As you step inside, you are greeted by a bright and airy open plan layout, seamlessly connecting the modern living area, kitchen, and dining room. The property boasts 4 bedrooms and 3 bathrooms, providing ample space for everyone in the household.

#### Open plan Kitchen / Diner / Living Room

14m x 4.5m widest points (45'11" x 14'9" widest points)