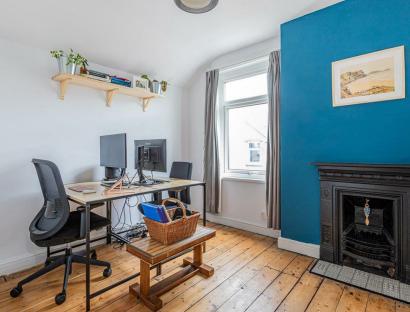

## HALL

LOUNGE 3.07m x 3.63m (10'1" x 11'11")

SITTING ROOM 3.48m x 4.32m (11'5" x 14'2")

KITCHEN DINER 2.95m x 4.67m (9'8" x 15'4")

UTILITY ROOM 3.05m x 1.91m (10' x 6'3")

1.14m x 0.94m (3'9" x 3'1")

LANDING

## **DIANA STREET**

ROATH, CF24 4TW - £320,000

Located in the heart of Roath on Diana Street is this beautifully presented and renovated period home for sale. The property offers a tasteful interior with a blend of original features, and modern touches. The ground floor boasts a bright entrance hall, front lounge, sitting room, modern kitchen diner, utility room and ground floor WC. Upstairs there are three double bedrooms and stunning bathroom. Outside there is an enclosed, low maintenance garden, ideal for entertaining, further benefiting from a sunny aspect. Throughout the property has been sympathetically renovated to mix and compliments the original charm and features of the house. Located within a short walk to both Albany & Wellfield Rd shops, aswell as Roath Park and Cardiff city centre. You are also well positioned for local schools such as Roath Park Primary, making this a great family home. Located in the heart of Roath on Diana Street is this great family home.