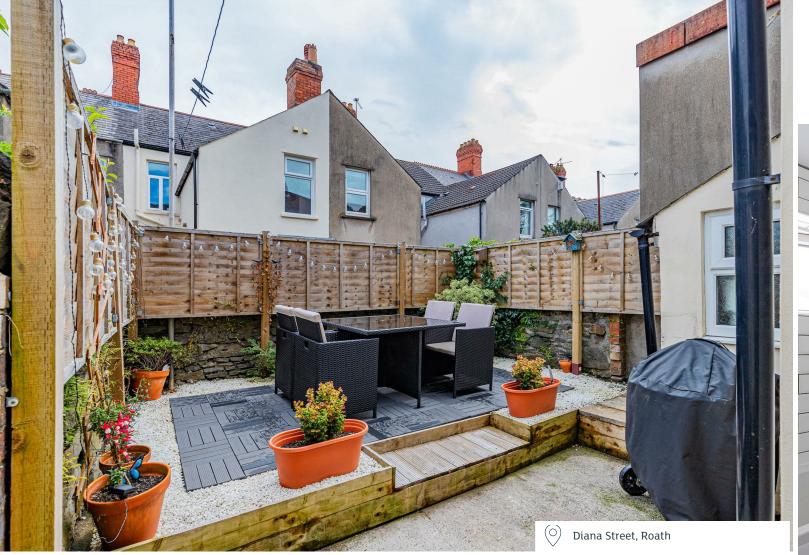

FRONT BEDROOM 4.70m x 3.40m (15'5" x 11'2")

MIDDLE BEDROOM 3.10m x 3.63m (10'2" x 11'11")

REAR BEDROOM 3.02m 2.69m (9'11" 8'10")

BATHROOM 2.18m x 1.73m (7'2" x 5'8")

GARDEN

TENURE

Freehold, but this is to be confirmed by your solcitor

## **DIANA STREET**

ROATH, CF24 4TW - £320,000

Located in the heart of Roath on Diana Street is this beautifully presented and renovated period home for sale. The property offers a tasteful interior with a blend of original features, and modern touches. The ground floor boasts a bright entrance hall, front lounge, sitting room, modern kitchen diner, utility room and ground floor WC. Upstairs there are three double bedrooms and stunning bathroom. Outside there is an enclosed, low maintenance garden, ideal for entertaining, further benefiting from a sunny aspect. Throughout the property has been sympathetically renovated to mix and compliments the original charm and features of the house. Located within a short walk to both Albany & Wellfield Rd shops, aswell as Roath Park and Cardiff city centre. You are also well positioned for local schools such as Roath Park Primary, making this a great family home. Located in the heart of Roath on Diana Street is this great family home.