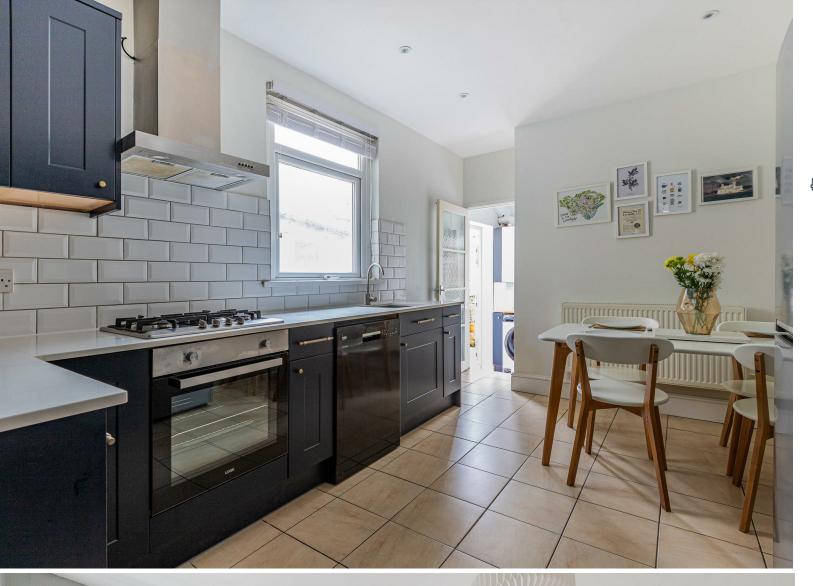

## HALL

LOUNGE 3.07m x 3.63m (10'1" x 11'11")

SITTING ROOM 3.48m x 4.32m (11'5" x 14'2")

KITCHEN DINER 2.95m x 4.67m (9'8" x 15'4")

UTILITY ROOM 3.05m x 1.91m (10' x 6'3")

1.14m x 0.94m (3'9" x 3'1")

LANDING

## **DIANA STREET**

ROATH, CF24 4TW - £320,000

Located in the heart of Roath on Diana Street is this beautifully presented and renovated period home for sale. The property offers a tasteful interior with a blend of original features, and modern touches. The ground floor boasts a bright entrance hall, front lounge, sitting room, modern kitchen diner, utility room and ground floor WC. Upstairs there are three double bedrooms and stunning bathroom. Outside there is an enclosed, low maintenance garden, ideal for entertaining, further benefiting from a sunny aspect. Throughout the property has been sympathetically renovated to mix and compliments the original charm and features of the house. Located within a short walk to both Albany & Wellfield Rd shops, aswell as Roath Park and Cardiff city centre. You are also well positioned for local schools such as Roath Park Primary, making this a great family home. Located in the heart of Roath on Diana Street is this great family home.