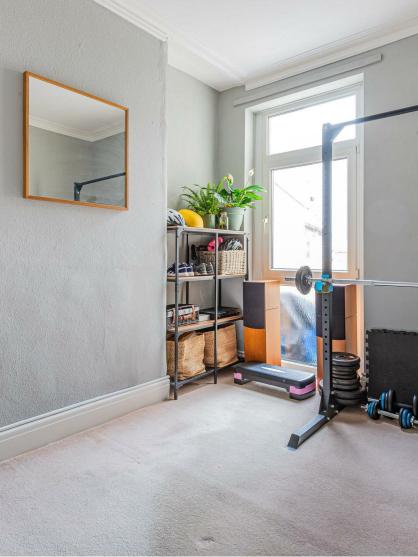

FRONT BEDROOM 4.70m x 3.40m (15'5" x 11'2")

MIDDLE BEDROOM 3.10m x 3.63m (10'2" x 11'11")

REAR BEDROOM 3.02m 2.69m (9'11" 8'10")

BATHROOM 2.18m x 1.73m (7'2" x 5'8")

GARDEN

TENURE

Freehold, but this is to be confirmed by your solcitor