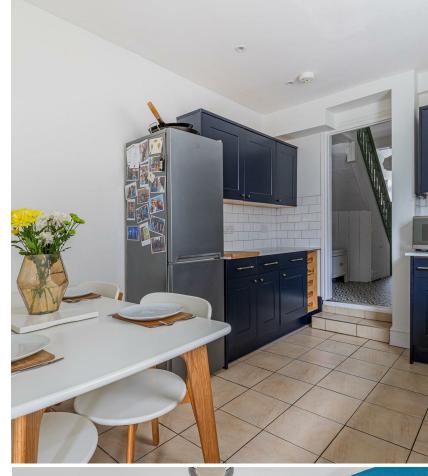

## HALL

LOUNGE 3.07m x 3.63m (10'1" x 11'11")

SITTING ROOM 3.48m x 4.32m (11'5" x 14'2")

KITCHEN DINER 2.95m x 4.67m (9'8" x 15'4")

UTILITY ROOM 3.05m x 1.91m (10' x 6'3")

1.14m x 0.94m (3'9" x 3'1")

LANDING

## **DIANA STREET**

ROATH, CF24 4TW - £320,000

Located in the heart of Roath on Diana Street is this beautifully presented and renovated period home for sale. The property offers a tasteful interior with a blend of original features, and modern touches. The ground floor boasts a bright entrance hall, front lounge, sitting room, modern kitchen diner, utility room and ground floor WC. Upstairs there are three double bedrooms and stunning bathroom. Outside there is an enclosed, low maintenance garden, ideal for entertaining, further benefiting from a sunny aspect. Throughout the property has been sympathetically renovated to mix and compliments the original charm and features of the house. Located within a short walk to both Albany & Wellfield Rd shops, aswell as Roath Park and Cardiff city centre. You are also well positioned for local schools such as Roath Park Primary, making this a great family home. Located in the heart of Roath on Diana Street is this great family home.