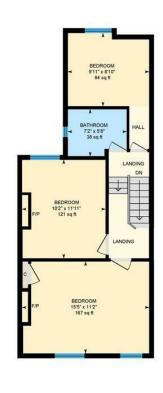

FRONT BEDROOM 4.70m x 3.40m (15'5" x 11'2")

MIDDLE BEDROOM 3.10m x 3.63m (10'2" x 11'11")

REAR BEDROOM 3.02m 2.69m (9'11" 8'10")

BATHROOM 2.18m x 1.73m (7'2" x 5'8")

GARDEN

TENURE

Freehold, but this is to be confirmed by your solcitor

## **DIANA STREET**

ROATH, CF24 4TW - £320,000

Located in the heart of Roath on Diana Street is this beautifully presented and renovated period home for sale. The property offers a tasteful interior with a blend of original features, and modern touches. The ground floor boasts a bright entrance hall, front lounge, sitting room, modern kitchen diner, utility room and ground floor WC. Upstairs there are three double bedrooms and stunning bathroom. Outside there is an enclosed, low maintenance garden, ideal for entertaining, further benefiting from a sunny aspect. Throughout the property has been sympathetically renovated to mix and compliments the original charm and features of the house. Located within a short walk to both Albany & Wellfield Rd shops, aswell as Roath Park and Cardiff city centre. You are also well positioned for local schools such as Roath Park Primary, making this a great family home. Located in the heart of Roath on Diana Street is this great family home.