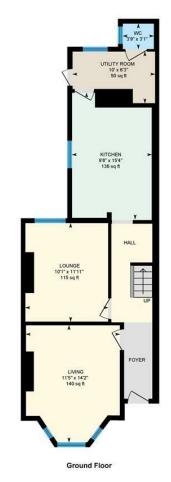

## HALL

LOUNGE 3.07m x 3.63m (10'1" x 11'11")

SITTING ROOM 3.48m x 4.32m (11'5" x 14'2")

KITCHEN DINER 2.95m x 4.67m (9'8" x 15'4")

UTILITY ROOM 3.05m x 1.91m (10' x 6'3")

1.14m x 0.94m (3'9" x 3'1")

LANDING

## **DIANA STREET**

ROATH, CF24 4TW - £320,000

Located in the heart of Roath on Diana Street is this beautifully presented and renovated period home for sale. The property offers a tasteful interior with a blend of original features, and modern touches. The ground floor boasts a bright entrance hall, front lounge, sitting room, modern kitchen diner, utility room and ground floor WC. Upstairs there are three double bedrooms and stunning bathroom. Outside there is an enclosed, low maintenance garden, ideal for entertaining, further benefiting from a sunny aspect. Throughout the property has been sympathetically renovated to mix and compliments the original charm and features of the house. Located within a short walk to both Albany & Wellfield Rd shops, aswell as Roath Park and Cardiff city centre. You are also well positioned for local schools such as Roath Park Primary, making this a great family home. Located in the heart of Roath on Diana Street is this great family home.