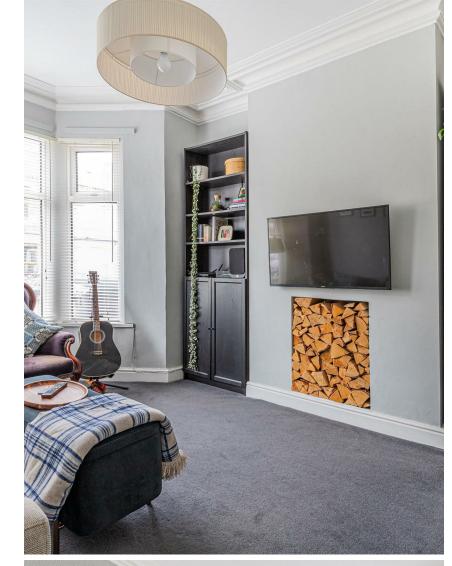

## HALL

LOUNGE 3.07m x 3.63m (10'1" x 11'11")

SITTING ROOM 3.48m x 4.32m (11'5" x 14'2")

KITCHEN DINER 2.95m x 4.67m (9'8" x 15'4")

UTILITY ROOM 3.05m x 1.91m (10' x 6'3")

1.14m x 0.94m (3'9" x 3'1")

LANDING