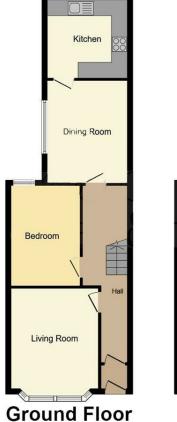

## ROATH, CF24 3JS - £290,000

GREAT INVESTMENT 4 BED HMO Located in a popular location in Roath, just minutes walk from City Rd, Cardiff city centre and local uni buildings. You are also well placed for local parks such as Roath Park, as well as great transport links like train station, buses & easy access to the A48/M4 access corridor. The accommodation comprises entrance hallway, lounge, second lounge/bedroom, lounge/diner and fitted kitchen to the ground floor. To the first floor are three bedrooms and bathroom. The property further benefits from gas central heating & NEW BOILER, front forecourt and enclosed rear garden. The property is currently let till June 2025 for £2,000 per month rent.

1 bathroom(s) 1184.00 sq ft

HALL

FRONT LOUNGE

SECOND LOUNGE / BEDROOM

**KITCHEN** 

**BATHROOM** 

FRONT BEDROOM

**MIDDLE BEDROOM** 