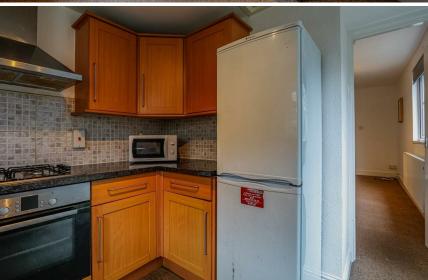

1 bathroom(s) 1184.00 sq ft

HALL

FRONT LOUNGE

SECOND LOUNGE / BEDROOM

**KITCHEN** 

**BATHROOM** 

FRONT BEDROOM

**MIDDLE BEDROOM** 