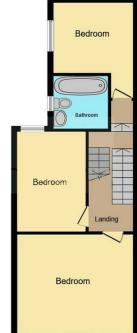

## ROATH, CF24 3JS - £290,000

GREAT INVESTMENT 4 BED HMO Located in a popular location in Roath, just minutes walk from City Rd, Cardiff city centre and local uni buildings. You are also well placed for local parks such as Roath Park, as well as great transport links like train station, buses & easy access to the A48/M4 access corridor. The accommodation comprises entrance hallway, lounge, second lounge/bedroom, lounge/diner and fitted kitchen to the ground floor. To the first floor are three bedrooms and bathroom. The property further benefits from gas central heating & NEW BOILER, front forecourt and enclosed rear garden. The property is currently let till June 2025 for £2,000 per month rent.

1 bathroom(s) 1184.00 sq ft

HALL

FRONT LOUNGE

SECOND LOUNGE / BEDROOM

**KITCHEN** 

**BATHROOM** 

FRONT BEDROOM

**MIDDLE BEDROOM** 

## **TENURE**

Freehold, but this is to be confirmed by your solicitor

**First Floor** 

This floorplan is for illustrative purposes only and is not drawn to scale. Measurements, floor-areas, openings and orientations are approximate. They should not be relied upon for any purpose and do not form any part of an agreement. No liability is taken for any error or mis-statement. All parties must rely on their own inspections.