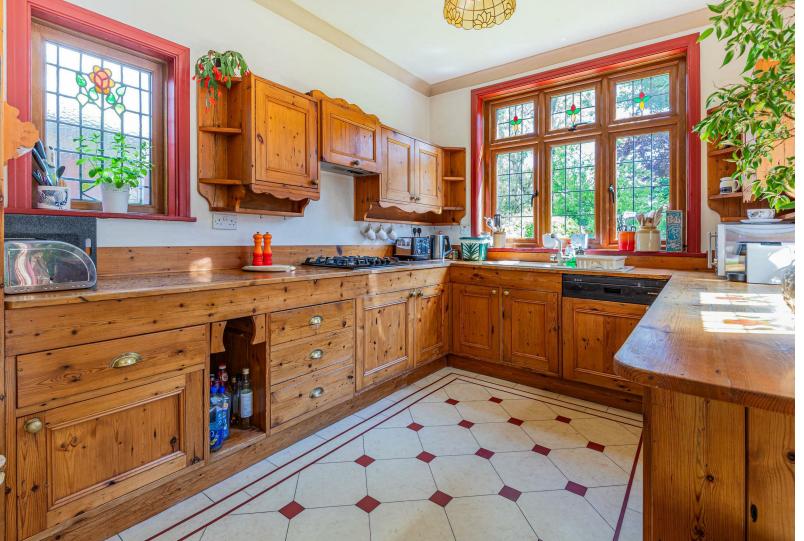

5.13m x 3.89m (16'10 x 12'9)

2ND RECEPTION

5.21m x 3.89m (17'1 x 12'9)

KITCHEN DINER

5.69m max x 5.74m max (18'8 max x 18'10 max)

INTEGRAL GARAGE

4.47m x 2.44m;3.05m (14'8 x 8;10)

UTILITY AREA

## **HOLLYBUSH ROAD**

CYNCOED, CF23 6TA - £850,000

Jeffrey Ross are pleased to offer for sale this extended detached family home on HOLLYBUSH ROAD. The property offers fantastic family accommodation spread over approximately 2126 ft2, briefly comprising: grand entrance hall / foyer, lounge, kitchen diner, 2nd reception room, utility room, WC, and integral garage to the ground floor. Upstairs there is a lovely bright landing, four good size double bedrooms, study/ smaller bedroom, and 27 ft loft bedrooms with shower room. Outside there are well maintained gardens with a level lawn rear garden with a patio, and front garden with drive allowing for off road parking. The property still holds much of its original charm and features, and offers potential to make it your own with the finish and layout. Set within wonderful school catchment such as Cardiff high school & Rhydypenau Primary School, making this a beautiful home for a family.