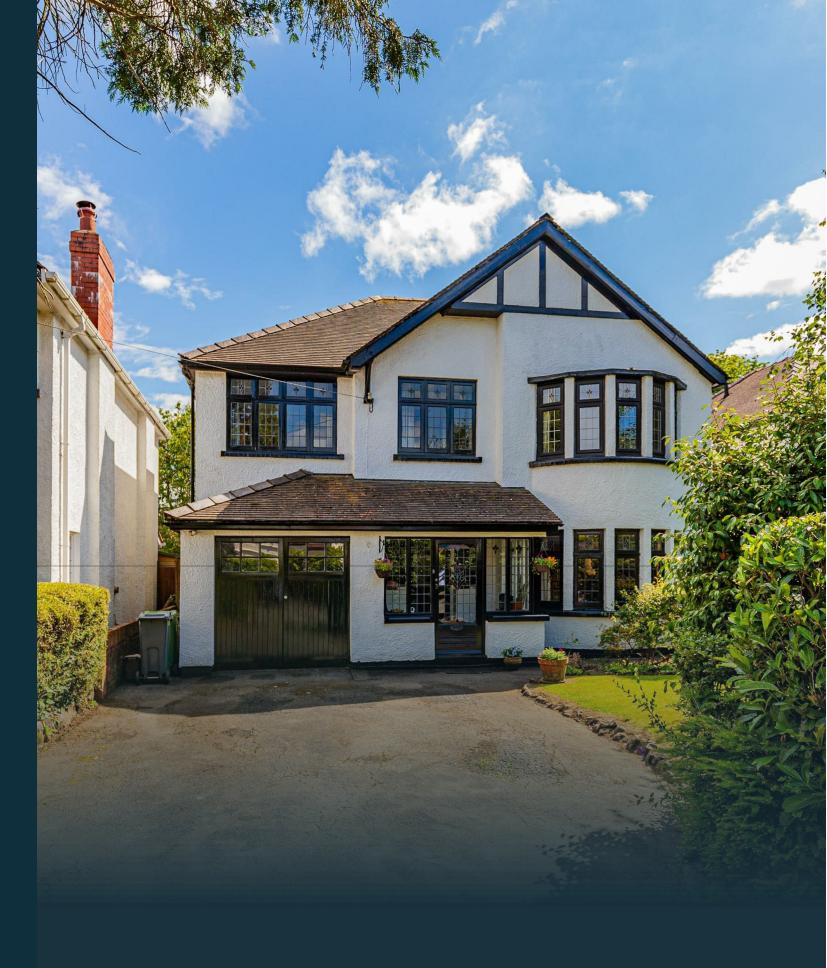

CARDIFF'S HOME FOR

STYLISH SALES

& LETTINGS

HOLLYBUSH ROAD
CYNCOED

JeffreyRoss

FRONT

HALLWAY

LOUNGE

## **HOLLYBUSH ROAD**

CYNCOED, CF23 6TA - £850,000

Jeffrey Ross are pleased to offer for sale this extended detached family home on HOLLYBUSH ROAD. The property offers fantastic family accommodation spread over approximately 2126 ft2, briefly comprising: grand entrance hall / foyer, lounge, kitchen diner, 2nd reception room, utility room, WC, and integral garage to the ground floor. Upstairs there is a lovely bright landing, four good size double bedrooms, study/ smaller bedroom, and 27 ft loft bedrooms with shower room. Outside there are well maintained gardens with a level lawn rear garden with a patio, and front garden with drive allowing for off road parking. The property still holds much of its original charm and features, and offers potential to make it your own with the finish and layout. Set within wonderful school catchment such as Cardiff high school & Rhydypenau Primary School, making this a beautiful home for a family.