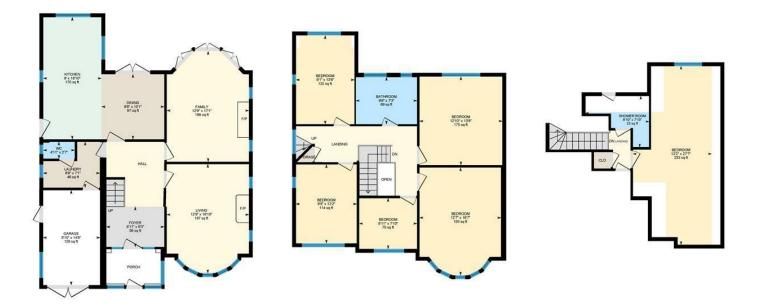

5.13m x 3.89m (16'10 x 12'9)

2ND RECEPTION

5.21m x 3.89m (17'1 x 12'9)

KITCHEN DINER

5.69m max x 5.74m max (18'8 max x 18'10 max)

INTEGRAL GARAGE

4.47m x 2.44m;3.05m (14'8 x 8;10)

UTILITY AREA

2.67m x 2.16m (8'9 x 7'1)

CLOAKROOM WC

LANDING

BEDROOM

5.05m x 3.84m (16'7 x 12'7)

BEDROOM

4.17m x 3.91m (13'8 x 12'10)

BEDROOM

4.17m x 2.77m (13'8 x 9'1)

BEDROOM

3.71m x 2.87m (12'2 x 9'5)

BEDROOM/STUDY

2.72m x 2.39m (8'11 x 7'10)

FAMILY BATHROOM

2.90m x 2.21m (9'6 x 7'3)

2ND LANDING

GUEST BEDROOM SUITE 8.41m x 3.71m (27'7 x 12'2)

**SHOWER ROOM** 

GARDEN

SCHOOL CATCHMENT

Rhydypenau Primary School (year 2024-25) Cardiff High School (year 2024-25)

Ysgol Y Berllan Deg (year 2024-25) Ysgol Gyfun Gymraeg Bro Edern (year 2024-25)

## Hollybush Rd, Cyncoed, CRF

Main Building: Total Interior Area 2126.37 sq ft

Ground Floor 1st Floor 2nd Floor

White regions are excluded from total floor area in iGUIDE floor plans. All room dimensions and floor areas must be considered approximate and are subject to independent verification.