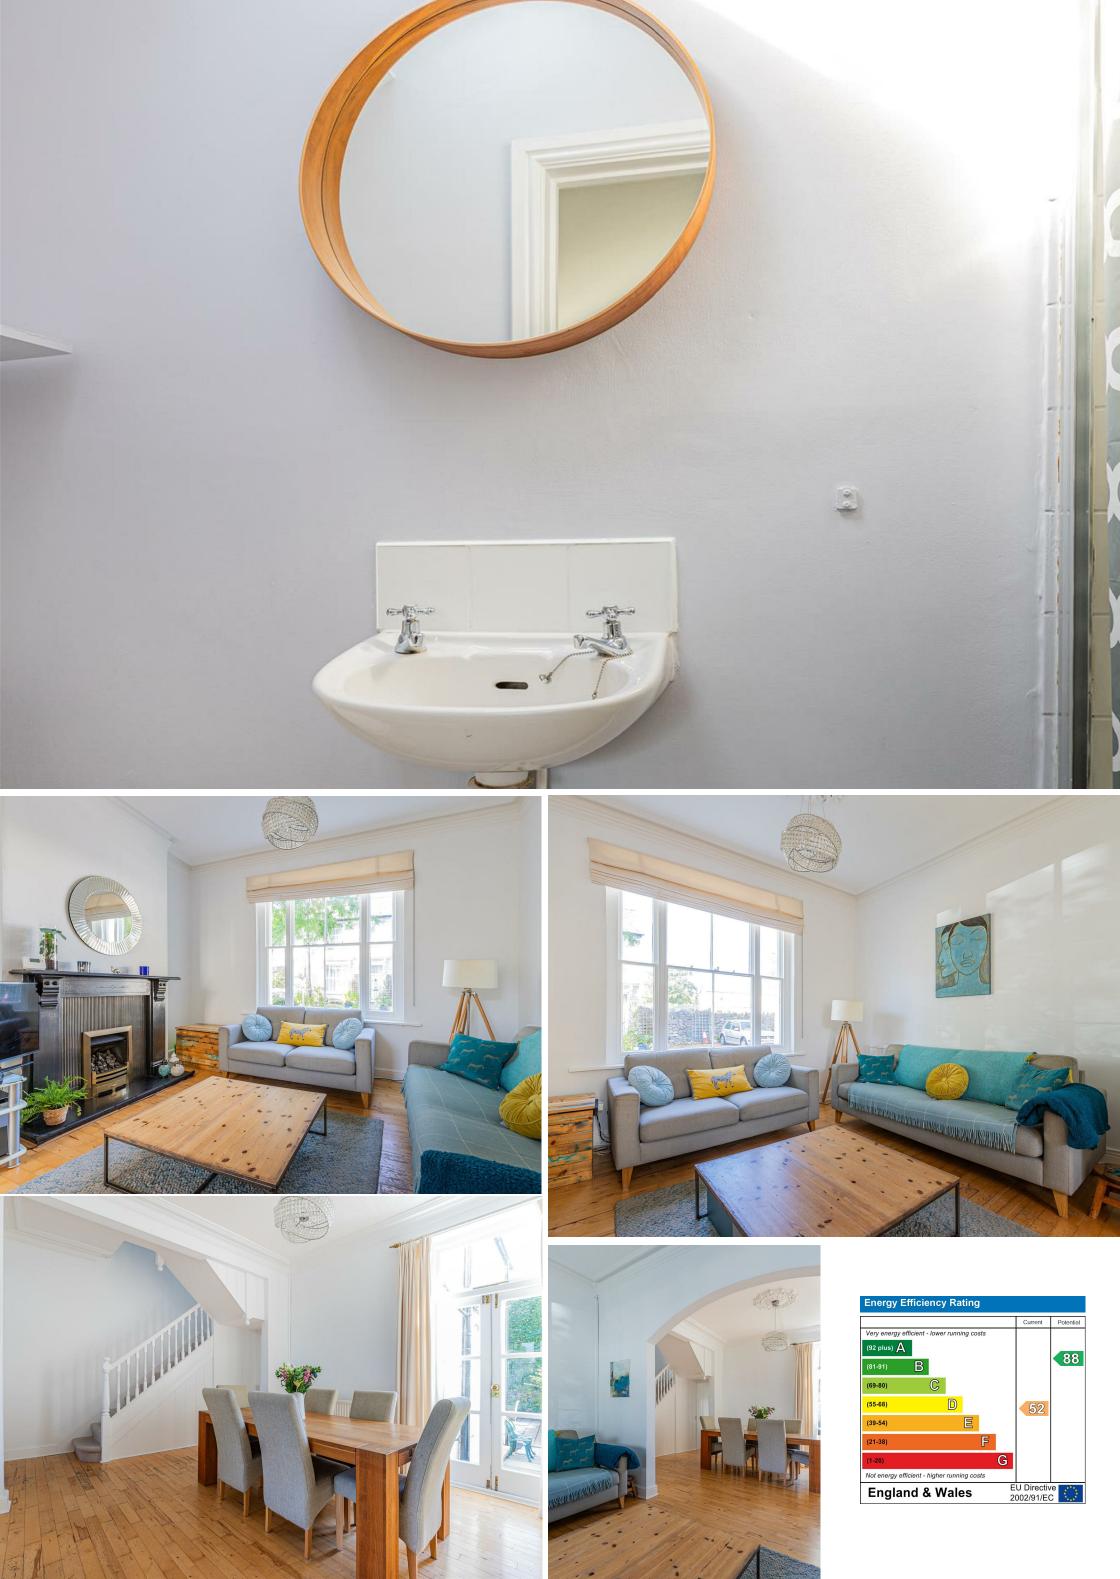

#### WOODLAND PLACE

ROATH, CF24 3FL - ASKING PRICE - £470,000

2 Bathroom(s)

1323.00 sq ft

Situated in this beautiful & exclusive cul de Sac, is this lovely three bed family home. The property offers a bright and neutral interior with some original features. The accommodation briefly comprises of - Hall, through lounge diner, ground floor WC, utility cupboard, kitchen diner with doors onto the garden, landing, bathroom, and three great size bedrooms, one of which benefiting from a shower room ensuite. There is also a generous loft space and basement area for additional storage and potential to expand. There is also an enclosed rear garden , ideal for young children and offers a sunny aspect. There is 1 parking space to front, and possibilities for another space directly outside the property.