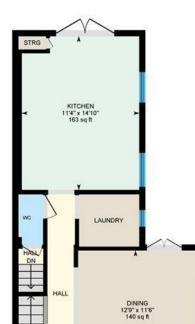

### Woodland PI, Roath, CRF

Main Building: Total Interior Area 1323.84 sq ft

| -  |    |
|----|----|
| 1  |    |
| UP |    |
|    | JP |

White regions are excluded from total floor area in iGUIDE floor plans. All room dimensions and floor areas must be considered approximate and are subject to independent verification.

| Lounge                | be confirmed by your solicitor |
|-----------------------|--------------------------------|
| Dining / sitting room | Council Tax                    |
| Basement / storage    | Band F                         |
| Utility / Laundry     |                                |
| wc                    |                                |
| Kitchen Diner         |                                |
| Landing               |                                |
| Bedroom 1             |                                |
| Bedroom 2             |                                |
| Bathroom              |                                |
| Bedroom 3             |                                |
| Ensuite               |                                |
| Garden                |                                |