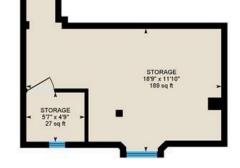

### Woodland PI, Roath, CRF

Main Building: Total Interior Area 1323.84 sq ft

| -  |    |
|----|----|
| 1  |    |
| UP |    |
|    | JP |

White regions are excluded from total floor area in iGUIDE floor plans. All room dimensions and floor areas must be considered approximate and are subject to independent verification.

#### WOODLAND PLACE

ROATH, CF24 3FL - ASKING PRICE - £470,000

2 Bathroom(s)

1323.00 sq ft

Situated in this beautiful & exclusive cul de Sac, is this lovely three bed family home. The property offers a bright and neutral interior with some original features. The accommodation briefly comprises of - Hall, through lounge diner, ground floor WC, utility cupboard, kitchen diner with doors onto the garden, landing, bathroom, and three great size bedrooms, one of which benefiting from a shower room ensuite. There is also a generous loft space and basement area for additional storage and potential to expand. There is also an enclosed rear garden , ideal for young children and offers a sunny aspect. There is 1 parking space to front, and possibilities for another space directly outside the property.