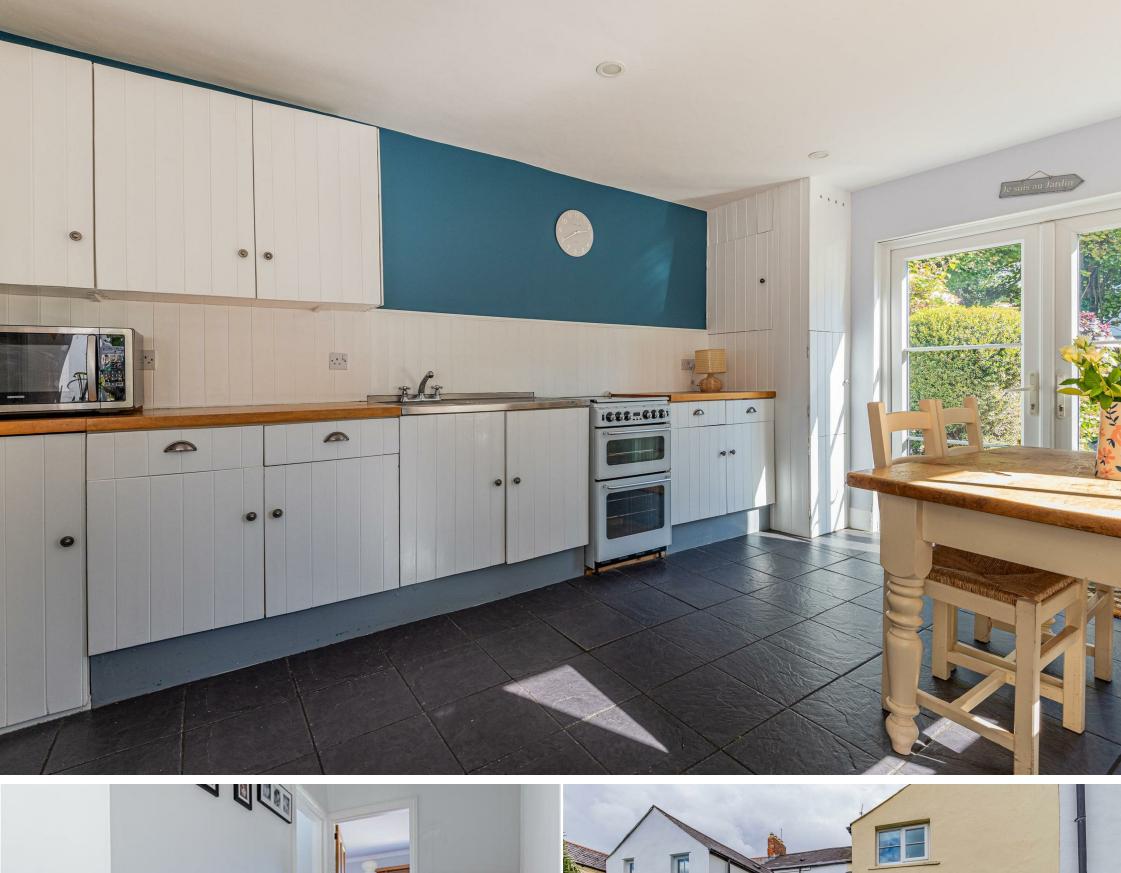

#### WOODLAND PLACE

ROATH, CF24 3FL - ASKING PRICE - £470,000

2 Bathroom(s)

1323.00 sq ft

Situated in this beautiful & exclusive cul de Sac, is this lovely three bed family home. The property offers a bright and neutral interior with some original features. The accommodation briefly comprises of - Hall, through lounge diner, ground floor WC, utility cupboard, kitchen diner with doors onto the garden, landing, bathroom, and three great size bedrooms, one of which benefiting from a shower room ensuite. There is also a generous loft space and basement area for additional storage and potential to expand. There is also an enclosed rear garden , ideal for young children and offers a sunny aspect. There is 1 parking space to front, and possibilities for another space directly outside the property.