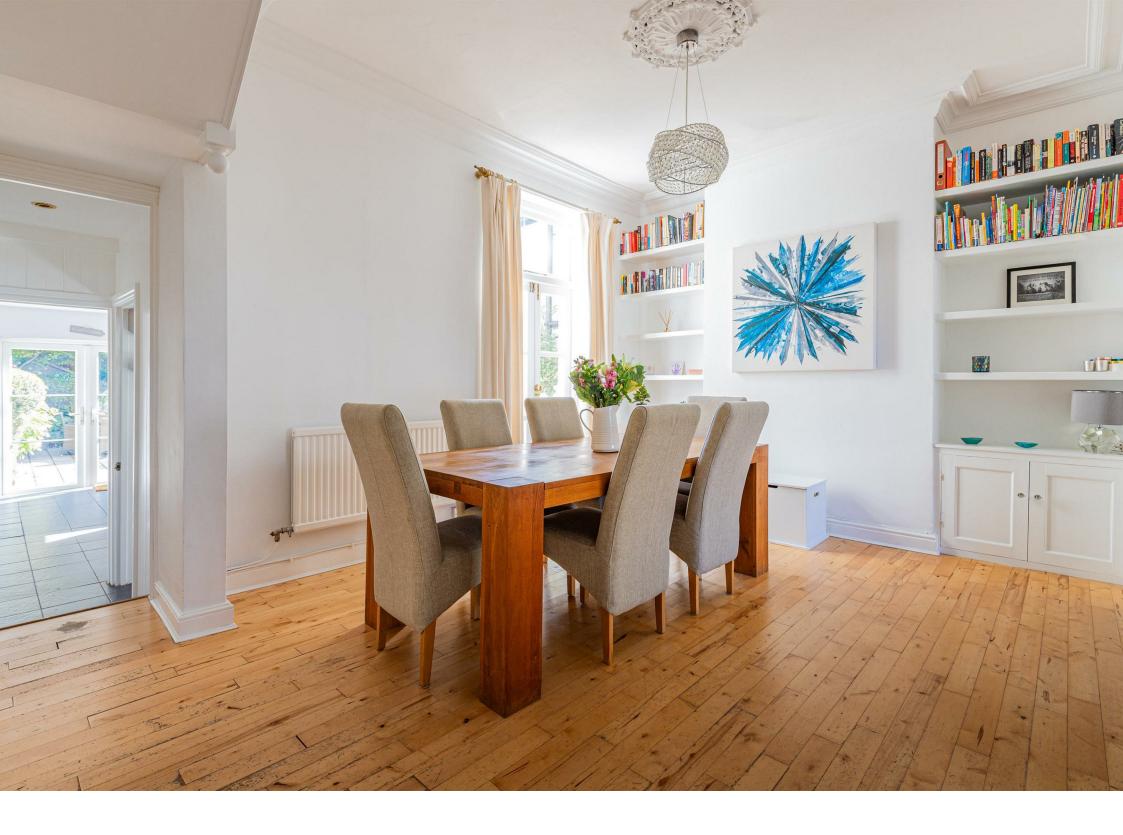

#### WOODLAND PLACE

ROATH, CF24 3FL - ASKING PRICE - £470,000

2 Bathroom(s)

1323.00 sq ft

Situated in this beautiful & exclusive cul de Sac, is this lovely three bed family home. The property offers a bright and neutral interior with some original features. The accommodation briefly comprises of - Hall, through lounge diner, ground floor WC, utility cupboard, kitchen diner with doors onto the garden, landing, bathroom, and three great size bedrooms, one of which benefiting from a shower room ensuite. There is also a generous loft space and basement area for additional storage and potential to expand. There is also an enclosed rear garden , ideal for young children and offers a sunny aspect. There is 1 parking space to front, and possibilities for another space directly outside the property.

| Lounge                | be confirmed by your solicitor |
|-----------------------|--------------------------------|
| Dining / sitting room | Council Tax                    |
| Basement / storage    | Band F                         |
| Utility / Laundry     |                                |
| wc                    |                                |
| Kitchen Diner         |                                |
| Landing               |                                |
| Bedroom 1             |                                |
| Bedroom 2             |                                |
| Bathroom              |                                |
| Bedroom 3             |                                |
| Ensuite               |                                |
| Garden                |                                |