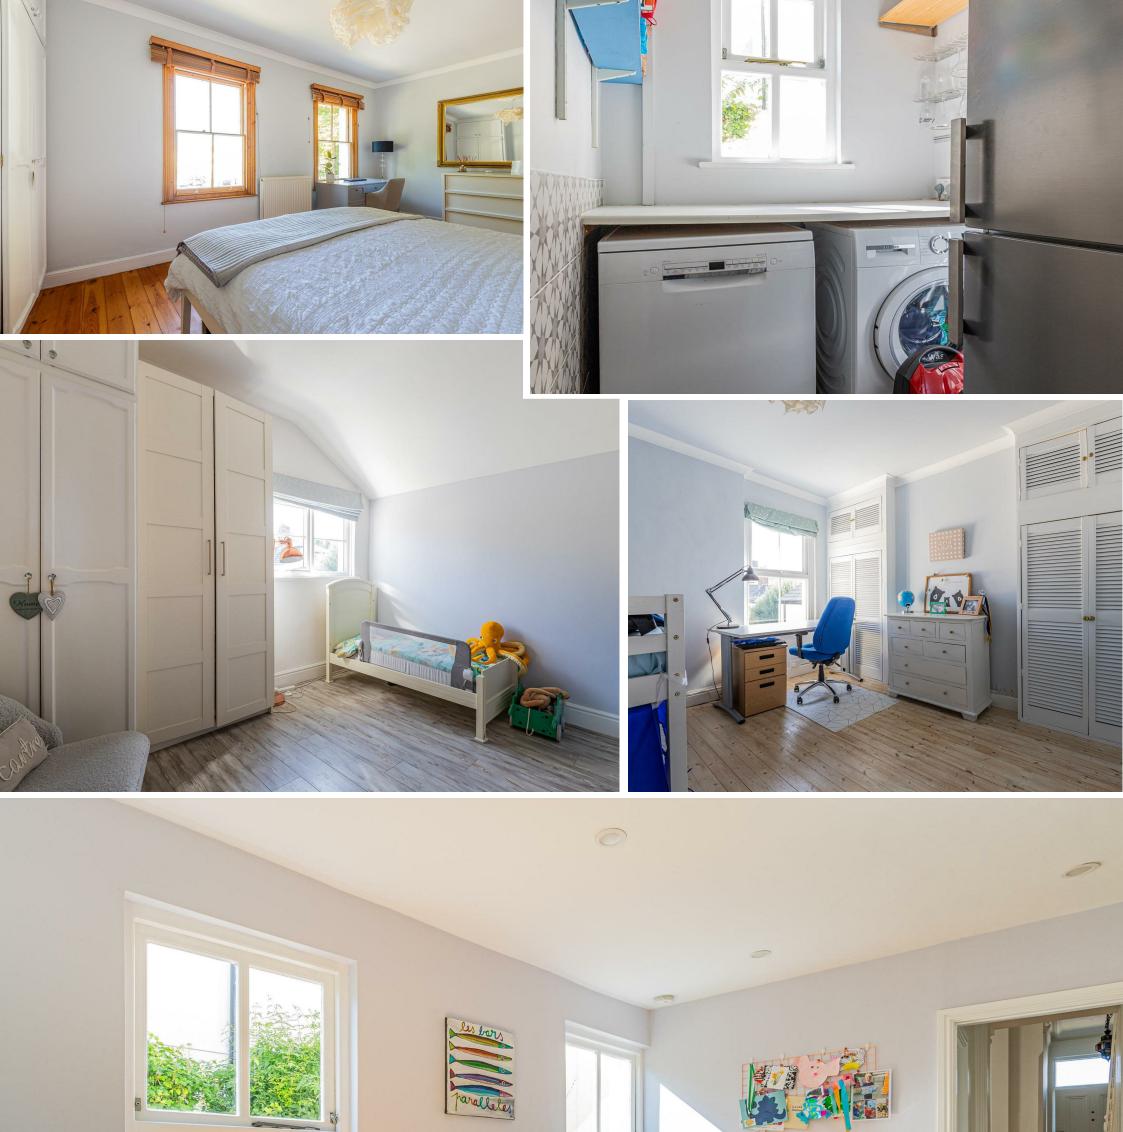

#### WOODLAND PLACE

ROATH, CF24 3FL - ASKING PRICE - £470,000

2 Bathroom(s)

1323.00 sq ft

Situated in this beautiful & exclusive cul de Sac, is this lovely three bed family home. The property offers a bright and neutral interior with some original features. The accommodation briefly comprises of - Hall, through lounge diner, ground floor WC, utility cupboard, kitchen diner with doors onto the garden, landing, bathroom, and three great size bedrooms, one of which benefiting from a shower room ensuite. There is also a generous loft space and basement area for additional storage and potential to expand. There is also an enclosed rear garden , ideal for young children and offers a sunny aspect. There is 1 parking space to front, and possibilities for another space directly outside the property.

| Lounge                | be confirmed by your solicitor |
|-----------------------|--------------------------------|
| Dining / sitting room | Council Tax                    |
| Basement / storage    | Band F                         |
| Utility / Laundry     |                                |
| wc                    |                                |
| Kitchen Diner         |                                |
| Landing               |                                |
| Bedroom 1             |                                |
| Bedroom 2             |                                |
| Bathroom              |                                |
| Bedroom 3             |                                |
| Ensuite               |                                |
| Garden                |                                |