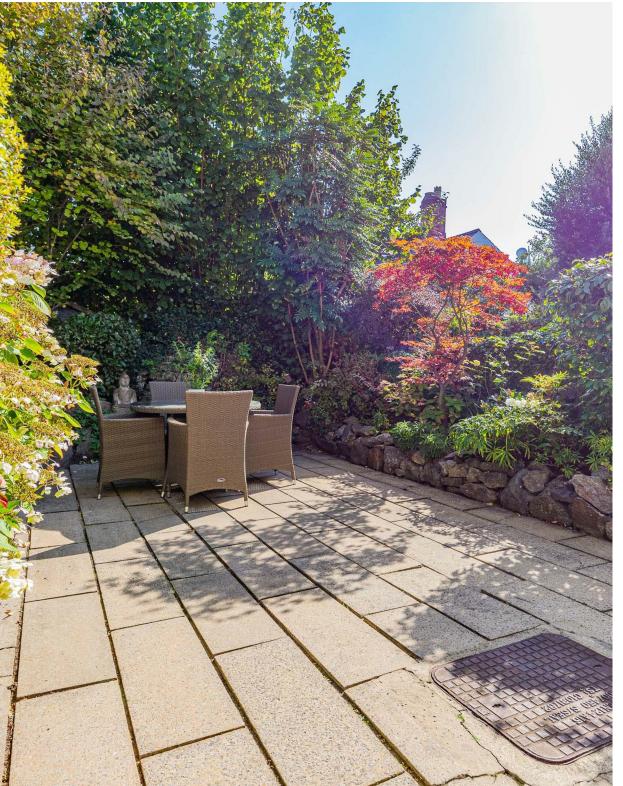

#### WOODLAND PLACE

ROATH, CF24 3FL - ASKING PRICE - £470,000

2 Bathroom(s)

1323.00 sq ft

Situated in this beautiful & exclusive cul de Sac, is this lovely three bed family home. The property offers a bright and neutral interior with some original features. The accommodation briefly comprises of - Hall, through lounge diner, ground floor WC, utility cupboard, kitchen diner with doors onto the garden, landing, bathroom, and three great size bedrooms, one of which benefiting from a shower room ensuite. There is also a generous loft space and basement area for additional storage and potential to expand. There is also an enclosed rear garden , ideal for young children and offers a sunny aspect. There is 1 parking space to front, and possibilities for another space directly outside the property.