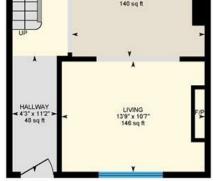

### Woodland PI, Roath, CRF

Main Building: Total Interior Area 1323.84 sq ft

| -  |    |
|----|----|
| 1  |    |
| UP |    |
|    | JP |

White regions are excluded from total floor area in iGUIDE floor plans. All room dimensions and floor areas must be considered approximate and are subject to independent verification.

#### WOODLAND PLACE

ROATH, CF24 3FL - ASKING PRICE - £470,000

2 Bathroom(s)

1323.00 sq ft

Situated in this beautiful & exclusive cul de Sac, is this lovely three bed family home. The property offers a bright and neutral interior with some original features. The accommodation briefly comprises of - Hall, through lounge diner, ground floor WC, utility cupboard, kitchen diner with doors onto the garden, landing, bathroom, and three great size bedrooms, one of which benefiting from a shower room ensuite. There is also a generous loft space and basement area for additional storage and potential to expand. There is also an enclosed rear garden , ideal for young children and offers a sunny aspect. There is 1 parking space to front, and possibilities for another space directly outside the property.