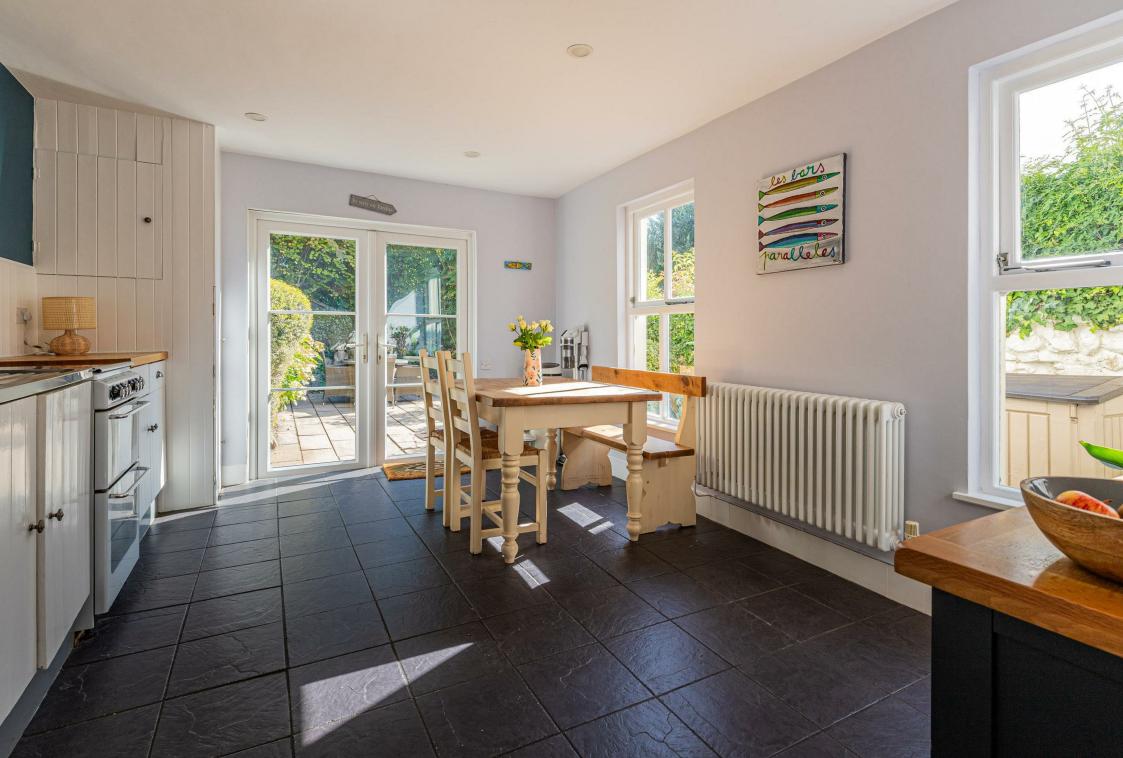

#### WOODLAND PLACE

ROATH, CF24 3FL - ASKING PRICE - £470,000

2 Bathroom(s)

1323.00 sq ft

Situated in this beautiful & exclusive cul de Sac, is this lovely three bed family home. The property offers a bright and neutral interior with some original features. The accommodation briefly comprises of - Hall, through lounge diner, ground floor WC, utility cupboard, kitchen diner with doors onto the garden, landing, bathroom, and three great size bedrooms, one of which benefiting from a shower room ensuite. There is also a generous loft space and basement area for additional storage and potential to expand. There is also an enclosed rear garden , ideal for young children and offers a sunny aspect. There is 1 parking space to front, and possibilities for another space directly outside the property.

| Lounge                | be confirmed by your solicitor |
|-----------------------|--------------------------------|
| Dining / sitting room | Council Tax                    |
| Basement / storage    | Band F                         |
| Utility / Laundry     |                                |
| wc                    |                                |
| Kitchen Diner         |                                |
| Landing               |                                |
| Bedroom 1             |                                |
| Bedroom 2             |                                |
| Bathroom              |                                |
| Bedroom 3             |                                |
| Ensuite               |                                |
| Garden                |                                |