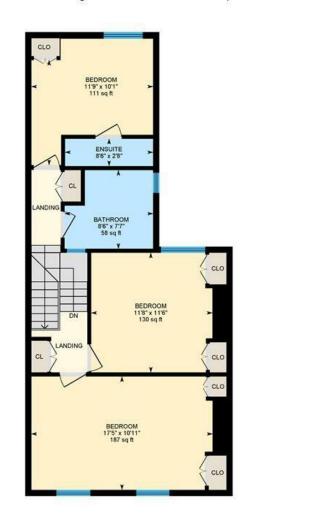

### Woodland PI, Roath, CRF

Main Building: Total Interior Area 1323.84 sq ft

| -  |    |
|----|----|
| 1  |    |
| UP |    |
|    | JP |

White regions are excluded from total floor area in iGUIDE floor plans. All room dimensions and floor areas must be considered approximate and are subject to independent verification.

| Lounge                | be confirmed by your solicitor |
|-----------------------|--------------------------------|
| Dining / sitting room | Council Tax                    |
| Basement / storage    | Band F                         |
| Utility / Laundry     |                                |
| wc                    |                                |
| Kitchen Diner         |                                |
| Landing               |                                |
| Bedroom 1             |                                |
| Bedroom 2             |                                |
| Bathroom              |                                |
| Bedroom 3             |                                |
| Ensuite               |                                |
| Garden                |                                |