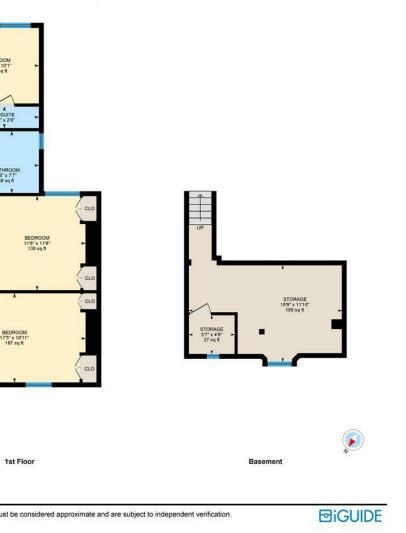

## LOUNGE

- DINING / SITTING ROOM
- **BASEMENT / STORAGE**
- UTILITY / LAUNDRY
- WC
- KITCHEN DINER
- LANDING
- BEDROOM 1
- BEDROOM 2
- BATHROOM
- BEDROOM 3
- ENSUITE
- GARDEN

## **WOODLAND PLACE** ROATH, CF24 3FL - £485,000

Situated in this beautiful & exclusive cul de Sac, is this lovely three bed family home. The property offers a bright and neutral interior with some original features. The accommodation briefly comprises of - Hall, through lounge diner, ground floor WC, utility cupboard, kitchen diner with doors onto the garden, landing, bathroom, and three great size bedrooms, one of which benefiting from a shower room ensuite. There is also a generous loft space and basement area for additional storage and potential to expand. There is also an enclosed rear garden , ideal for young children and offers a sunny aspect. There is 1 parking space to front, and possibilities for another space directly outside the property.