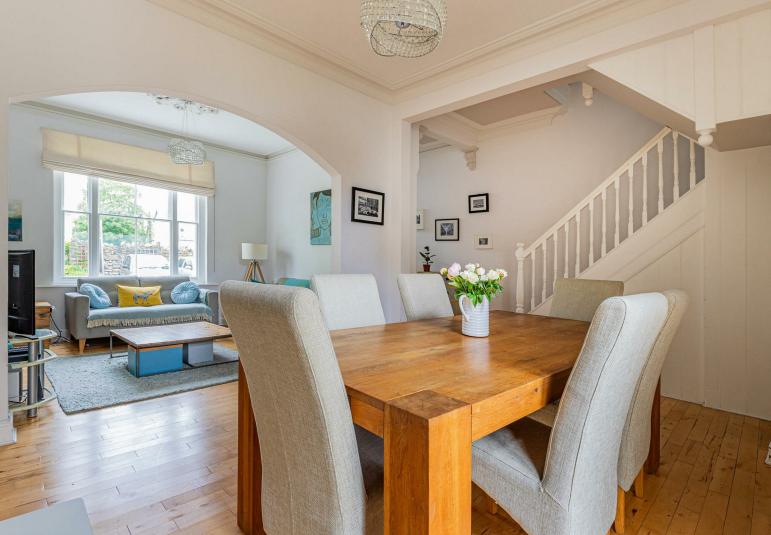

## LOUNGE

- DINING / SITTING ROOM
- **BASEMENT / STORAGE**
- UTILITY / LAUNDRY
- WC
- KITCHEN DINER
- LANDING
- BEDROOM 1
- BEDROOM 2
- BATHROOM
- BEDROOM 3
- ENSUITE
- GARDEN

## **WOODLAND PLACE** ROATH, CF24 3FL - £485,000

Situated in this beautiful & exclusive cul de Sac, is this lovely three bed family home. The property offers a bright and neutral interior with some original features. The accommodation briefly comprises of - Hall, through lounge diner, ground floor WC, utility cupboard, kitchen diner with doors onto the garden, landing, bathroom, and three great size bedrooms, one of which benefiting from a shower room ensuite. There is also a generous loft space and basement area for additional storage and potential to expand. There is also an enclosed rear garden , ideal for young children and offers a sunny aspect. There is 1 parking space to front, and possibilities for another space directly outside the property.