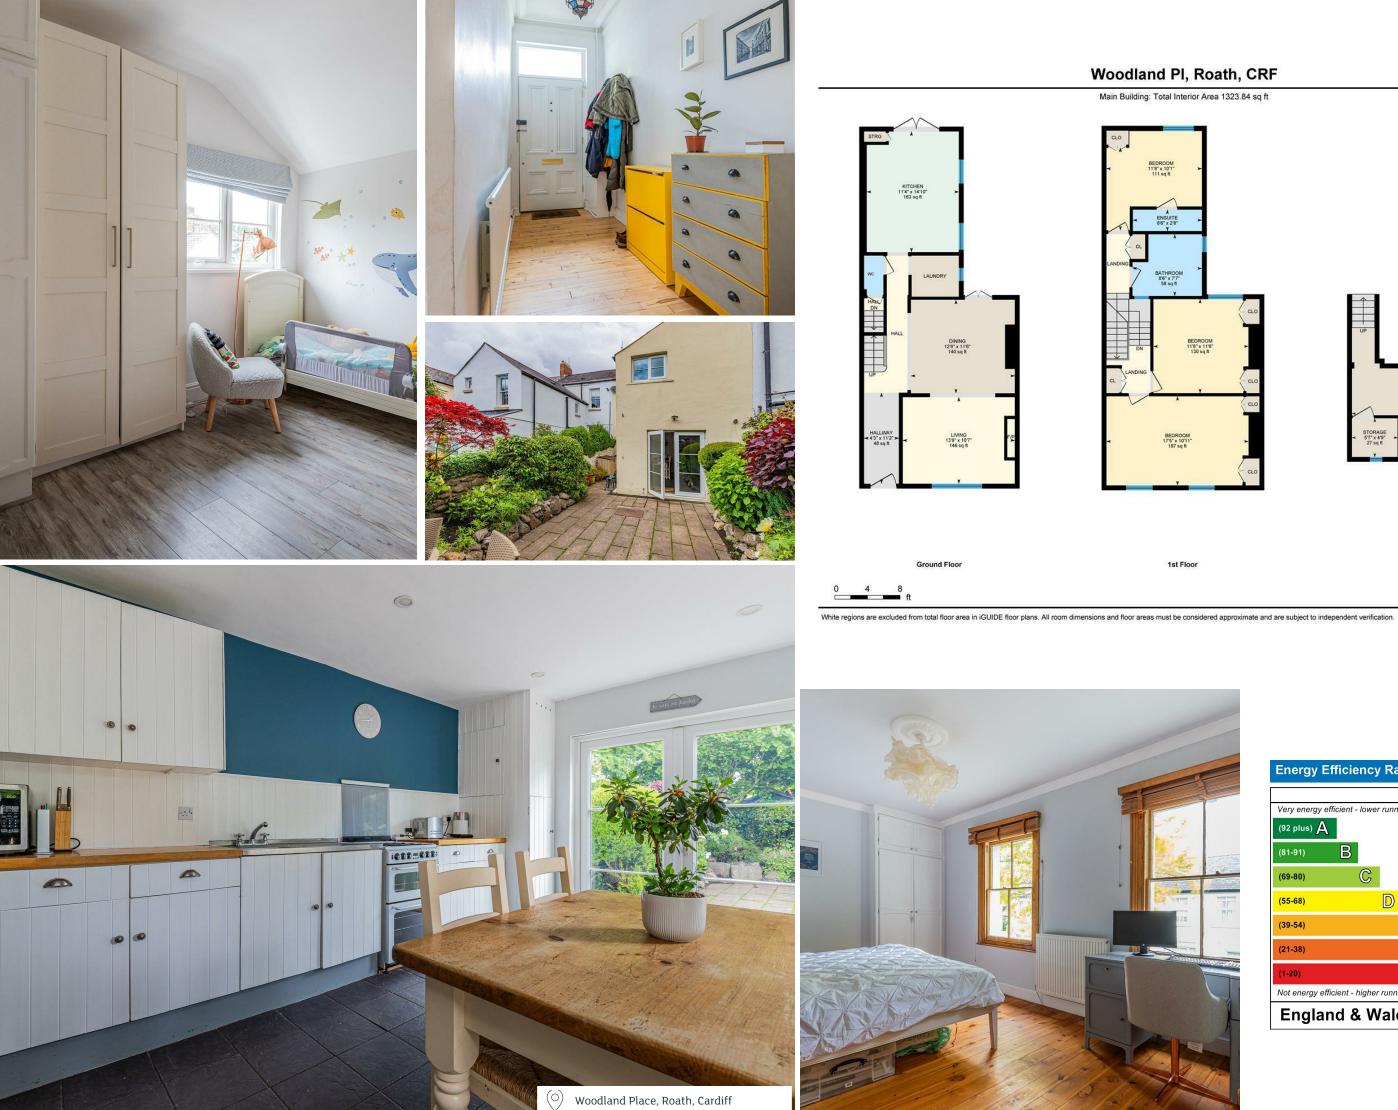

## LOUNGE

- DINING / SITTING ROOM
- **BASEMENT / STORAGE**
- UTILITY / LAUNDRY
- WC
- KITCHEN DINER
- LANDING
- BEDROOM 1
- BEDROOM 2
- BATHROOM
- BEDROOM 3
- ENSUITE
- GARDEN

## **WOODLAND PLACE** ROATH, CF24 3FL - £485,000

Situated in this beautiful & exclusive cul de Sac, is this lovely three bed family home. The property offers a bright and neutral interior with some original features. The accommodation briefly comprises of - Hall, through lounge diner, ground floor WC, utility cupboard, kitchen diner with doors onto the garden, landing, bathroom, and three great size bedrooms, one of which benefiting from a shower room ensuite. There is also a generous loft space and basement area for additional storage and potential to expand. There is also an enclosed rear garden , ideal for young children and offers a sunny aspect. There is 1 parking space to front, and possibilities for another space directly outside the property.