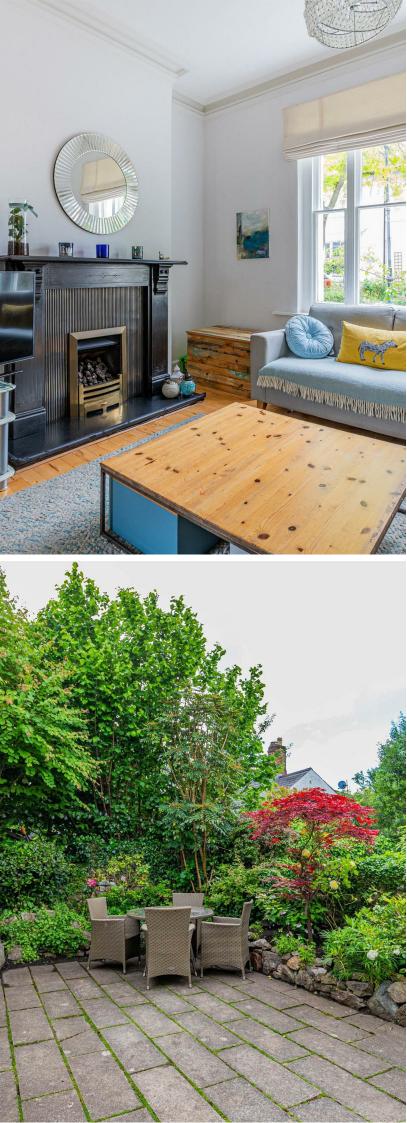

## LOUNGE

- DINING / SITTING ROOM
- **BASEMENT / STORAGE**
- UTILITY / LAUNDRY
- WC
- KITCHEN DINER
- LANDING
- BEDROOM 1
- BEDROOM 2
- BATHROOM
- BEDROOM 3
- ENSUITE
- GARDEN

## **WOODLAND PLACE** ROATH, CF24 3FL - £485,000

Situated in this beautiful & exclusive cul de Sac, is this lovely three bed family home. The property offers a bright and neutral interior with some original features. The accommodation briefly comprises of - Hall, through lounge diner, ground floor WC, utility cupboard, kitchen diner with doors onto the garden, landing, bathroom, and three great size bedrooms, one of which benefiting from a shower room ensuite. There is also a generous loft space and basement area for additional storage and potential to expand. There is also an enclosed rear garden , ideal for young children and offers a sunny aspect. There is 1 parking space to front, and possibilities for another space directly outside the property.