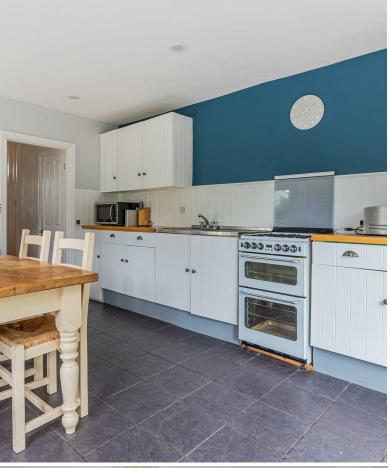

## **WOODLAND PLACE** ROATH, CF24 3FL - £485,000

Situated in this beautiful & exclusive cul de Sac, is this lovely three bed family home. The property offers a bright and neutral interior with some original features. The accommodation briefly comprises of - Hall, through lounge diner, ground floor WC, utility cupboard, kitchen diner with doors onto the garden, landing, bathroom, and three great size bedrooms, one of which benefiting from a shower room ensuite. There is also a generous loft space and basement area for additional storage and potential to expand. There is also an enclosed rear garden , ideal for young children and offers a sunny aspect. There is 1 parking space to front, and possibilities for another space directly outside the property.