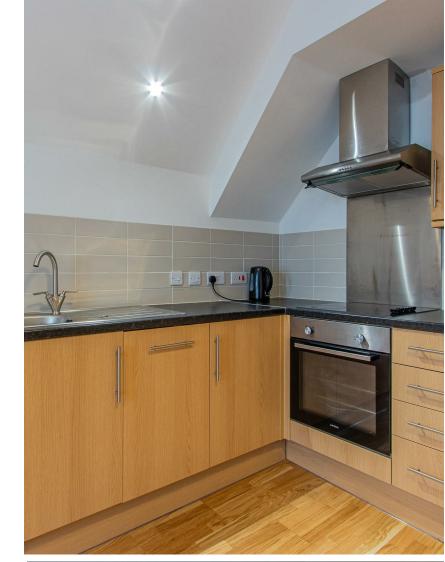

Available here is apartment 13 a top-floor apartment overlooking the main road. The living space is a good size with dining table, sofa and open-plan kitchen area with excellent worktop space, integrated appliances to include a dishwasher and electric hob. Both bedrooms are a good sized double bedroom with smart, IKEA furniture. The property is completed by lovely bathroom suite with bathtub and shower over. A great opportunity for two friends or a couple looking to be in such an excellent