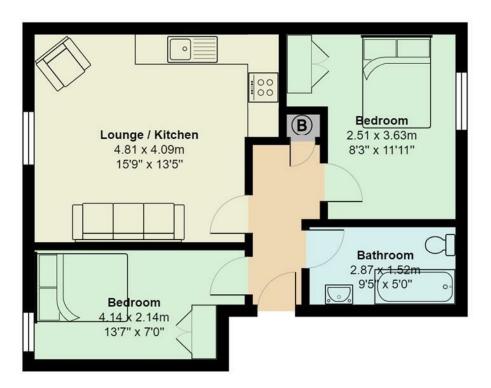

## **Churchill Villas, City Centre**

Total Area: 47.9 m<sup>2</sup> ... 516 ft<sup>2</sup>

All measurements are approximate and for display purposes only