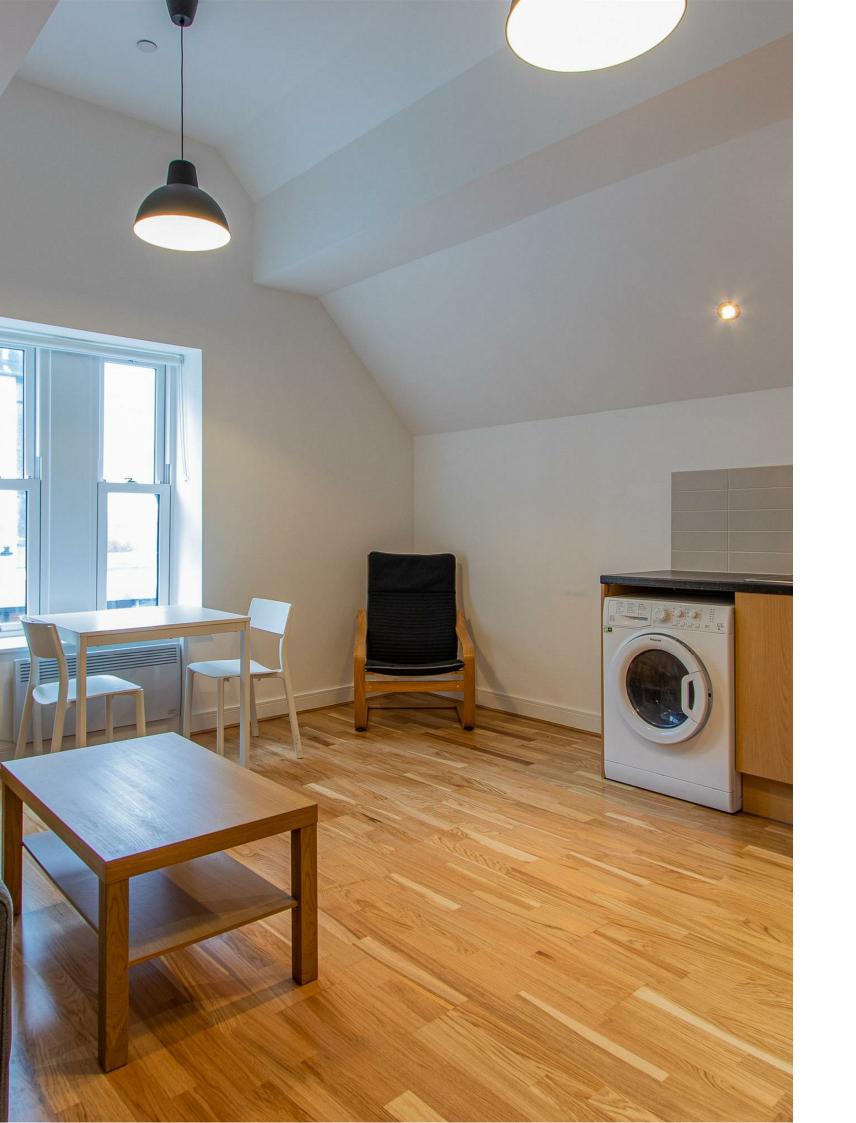

Available here is apartment 13 a top-floor apartment overlooking the main road. The living space is a good size with dining table, sofa and open-plan kitchen area with excellent worktop space, integrated appliances to include a dishwasher and electric hob. Both bedrooms are a good sized double bedroom with smart, IKEA furniture. The property is completed by lovely bathroom suite with bathtub and shower over. A great opportunity for two friends or a couple looking to be in such an excellent