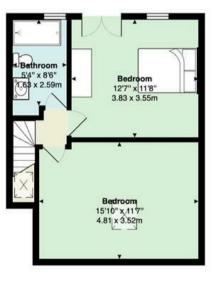

## **CRESSY ROAD**

, CF23 5BE - £2,500 PCM

Jeffrey Ross are delighted to market this incredibly rare opportunity to rent this five bedroom house on the ever popular Cressy Road in Penylan. Ideally located within minutes walk to the amenities of Wellfield Road, Roath Recreational Ground and Roath Mill Gardens. The property comprises of entrance hallway with original tiled flooring, living room with bay fronted windows and a log burner, second living room to the rear leading down to the large open plan kitchen / diner with built in appliances, island, bi-folding doors opening on to a south easterly facing garden. The first floor of the property comprises of stylish family bathroom with bath and shower overhead, two large double bedrooms one of which with bay fronted windows, smaller single bedroom / study. The top floor of the property further benefits from a second family bathroom with walk in shower, large double bedroom and a master bedroom benefiting from a Juliet Balcony. The property is available fully furnished and is only available for a 12 month stay via a 6-month fixed term contract followed by a 6-month notice to vacate. A great opportunity to try before you buy in the Penylan area!