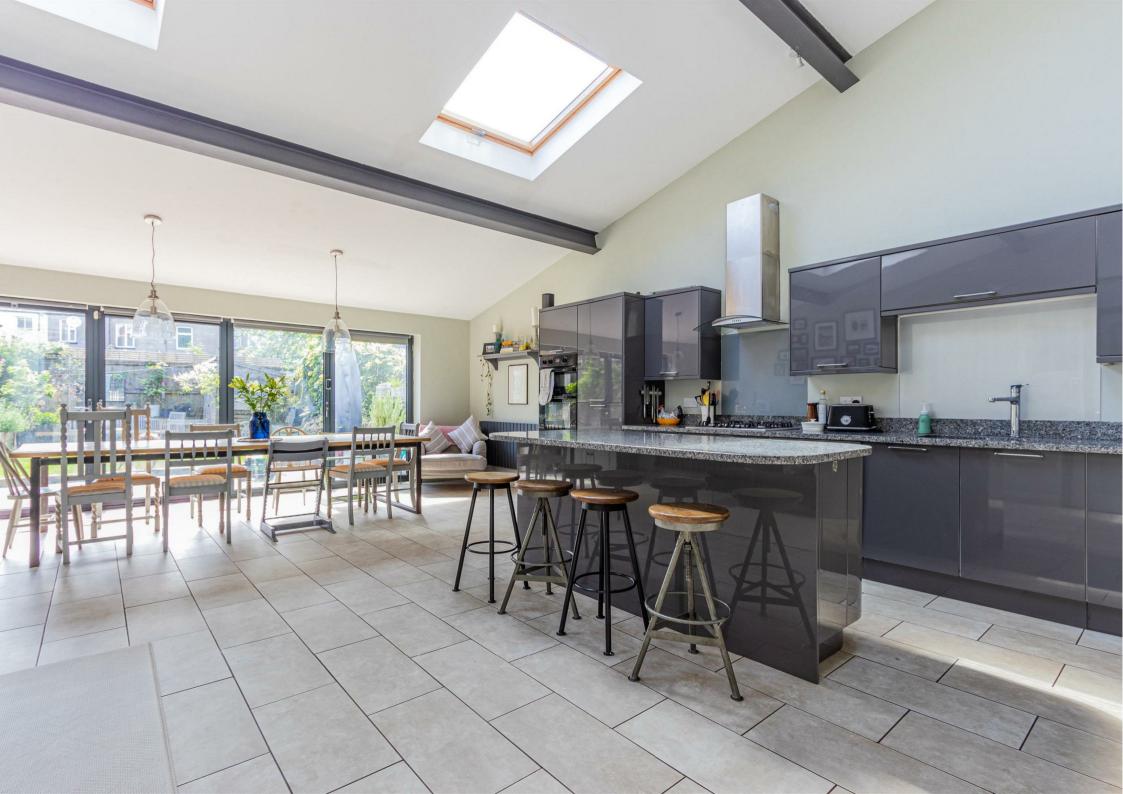

## **CRESSY ROAD**

, CF23 5BE - £2,500 PCM

Jeffrey Ross are delighted to market this incredibly rare opportunity to rent this five bedroom house on the ever popular Cressy Road in Penylan. Ideally located within minutes walk to the amenities of Wellfield Road, Roath Recreational Ground and Roath Mill Gardens. The property comprises of entrance hallway with original tiled flooring, living room with bay fronted windows and a log burner, second living room to the rear leading down to the large open plan kitchen / diner with built in appliances, island, bi-folding doors opening on to a south easterly facing garden. The first floor of the property comprises of stylish family bathroom with bath and shower overhead, two large double bedrooms one of which with bay fronted windows, smaller single bedroom / study. The top floor of the property further benefits from a second family bathroom with walk in shower, large double bedroom and a master bedroom benefiting from a Juliet Balcony. The property is available fully furnished and is only available for a 12 month stay via a 6-month fixed term contract followed by a 6-month notice to vacate. A great opportunity to try before you buy in the Penylan area!