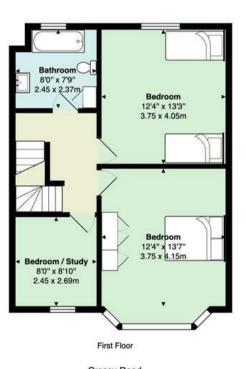

## **CRESSY ROAD**

, CF23 5BE - £2,500 PCM

Jeffrey Ross are delighted to market this incredibly rare opportunity to rent this five bedroom house on the ever popular Cressy Road in Penylan. Ideally located within minutes walk to the amenities of Wellfield Road, Roath Recreational Ground and Roath Mill Gardens. The property comprises of entrance hallway with original tiled flooring, living room with bay fronted windows and a log burner, second living room to the rear leading down to the large open plan kitchen / diner with built in appliances, island, bi-folding doors opening on to a south easterly facing garden. The first floor of the property comprises of stylish family bathroom with bath and shower overhead, two large double bedrooms one of which with bay fronted windows, smaller single bedroom / study. The top floor of the property further benefits from a second family bathroom with walk in shower, large double bedroom and a master bedroom benefiting from a Juliet Balcony. The property is available fully furnished and is only available for a 12 month stay via a 6-month fixed term contract followed by a 6-month notice to vacate. A great opportunity to try before you buy in the Penylan area!