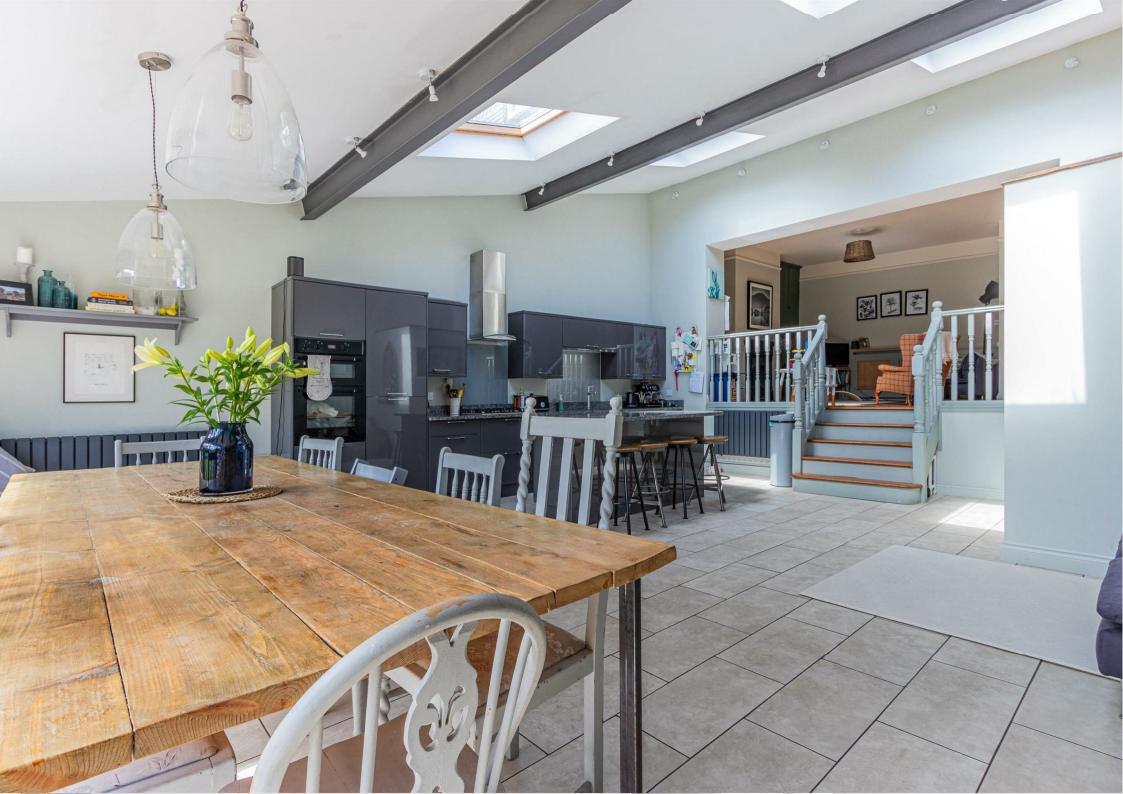

## **CRESSY ROAD**

, CF23 5BE - £2,500 PCM

Jeffrey Ross are delighted to market this incredibly rare opportunity to rent this five bedroom house on the ever popular Cressy Road in Penylan. Ideally located within minutes walk to the amenities of Wellfield Road, Roath Recreational Ground and Roath Mill Gardens. The property comprises of entrance hallway with original tiled flooring, living room with bay fronted windows and a log burner, second living room to the rear leading down to the large open plan kitchen / diner with built in appliances, island, bi-folding doors opening on to a south easterly facing garden. The first floor of the property comprises of stylish family bathroom with bath and shower overhead, two large double bedrooms one of which with bay fronted windows, smaller single bedroom / study. The top floor of the property further benefits from a second family bathroom with walk in shower, large double bedroom and a master bedroom benefiting from a Juliet Balcony. The property is available fully furnished and is only available for a 12 month stay via a 6-month fixed term contract followed by a 6-month notice to vacate. A great opportunity to try before you buy in the Penylan area!