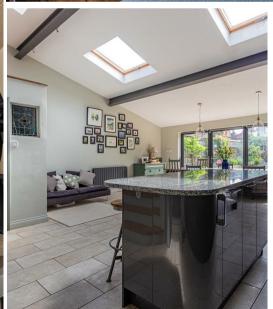

## **CRESSY ROAD**

, CF23 5BE - £2,500 PCM

Jeffrey Ross are delighted to market this incredibly rare opportunity to rent this five bedroom house on the ever popular Cressy Road in Penylan. Ideally located within minutes walk to the amenities of Wellfield Road, Roath Recreational Ground and Roath Mill Gardens. The property comprises of entrance hallway with original tiled flooring, living room with bay fronted windows and a log burner, second living room to the rear leading down to the large open plan kitchen / diner with built in appliances, island, bi-folding doors opening on to a south easterly facing garden. The first floor of the property comprises of stylish family bathroom with bath and shower overhead, two large double bedrooms one of which with bay fronted windows, smaller single bedroom / study. The top floor of the property further benefits from a second family bathroom with walk in shower, large double bedroom and a master bedroom benefiting from a Juliet Balcony. The property is available fully furnished and is only available for a 12 month stay via a 6-month fixed term contract followed by a 6-month notice to vacate. A great opportunity to try before you buy in the Penylan area!