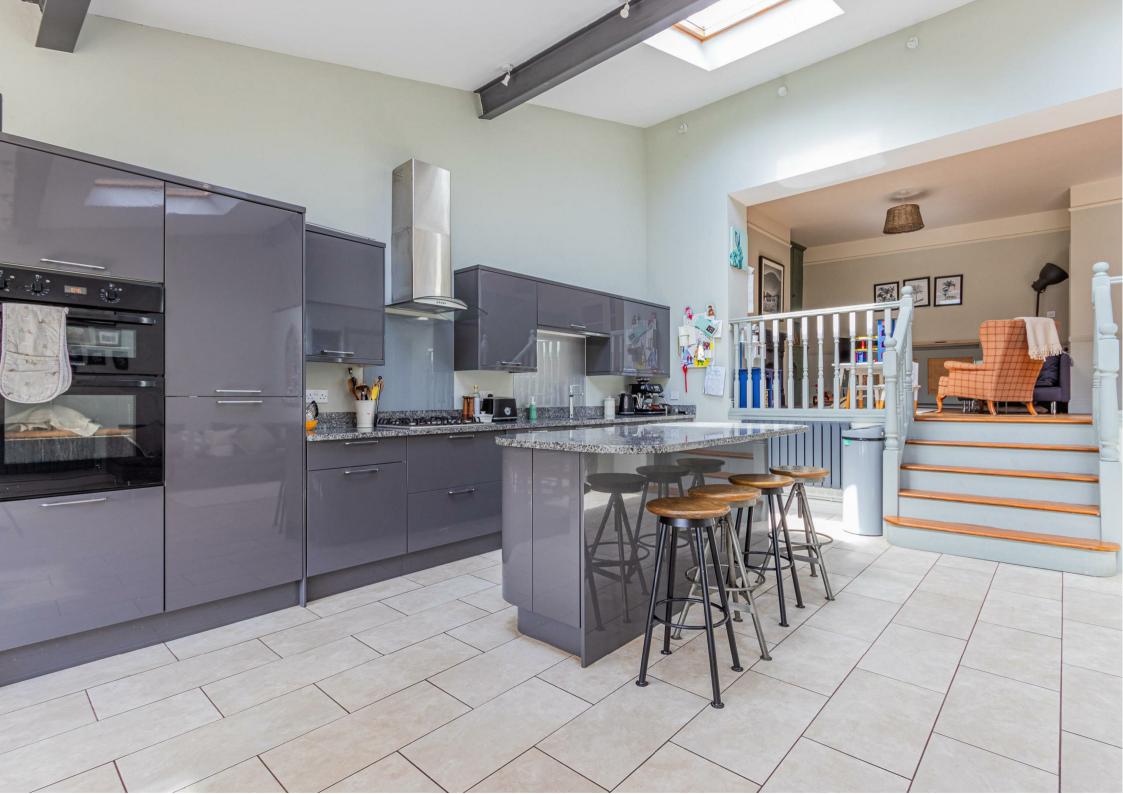

## **CRESSY ROAD**

, CF23 5BE - £2,500 PCM

Jeffrey Ross are delighted to market this incredibly rare opportunity to rent this five bedroom house on the ever popular Cressy Road in Penylan. Ideally located within minutes walk to the amenities of Wellfield Road, Roath Recreational Ground and Roath Mill Gardens. The property comprises of entrance hallway with original tiled flooring, living room with bay fronted windows and a log burner, second living room to the rear leading down to the large open plan kitchen / diner with built in appliances, island, bi-folding doors opening on to a south easterly facing garden. The first floor of the property comprises of stylish family bathroom with bath and shower overhead, two large double bedrooms one of which with bay fronted windows, smaller single bedroom / study. The top floor of the property further benefits from a second family bathroom with walk in shower, large double bedroom and a master bedroom benefiting from a Juliet Balcony. The property is available fully furnished and is only available for a 12 month stay via a 6-month fixed term contract followed by a 6-month notice to vacate. A great opportunity to try before you buy in the Penylan area!