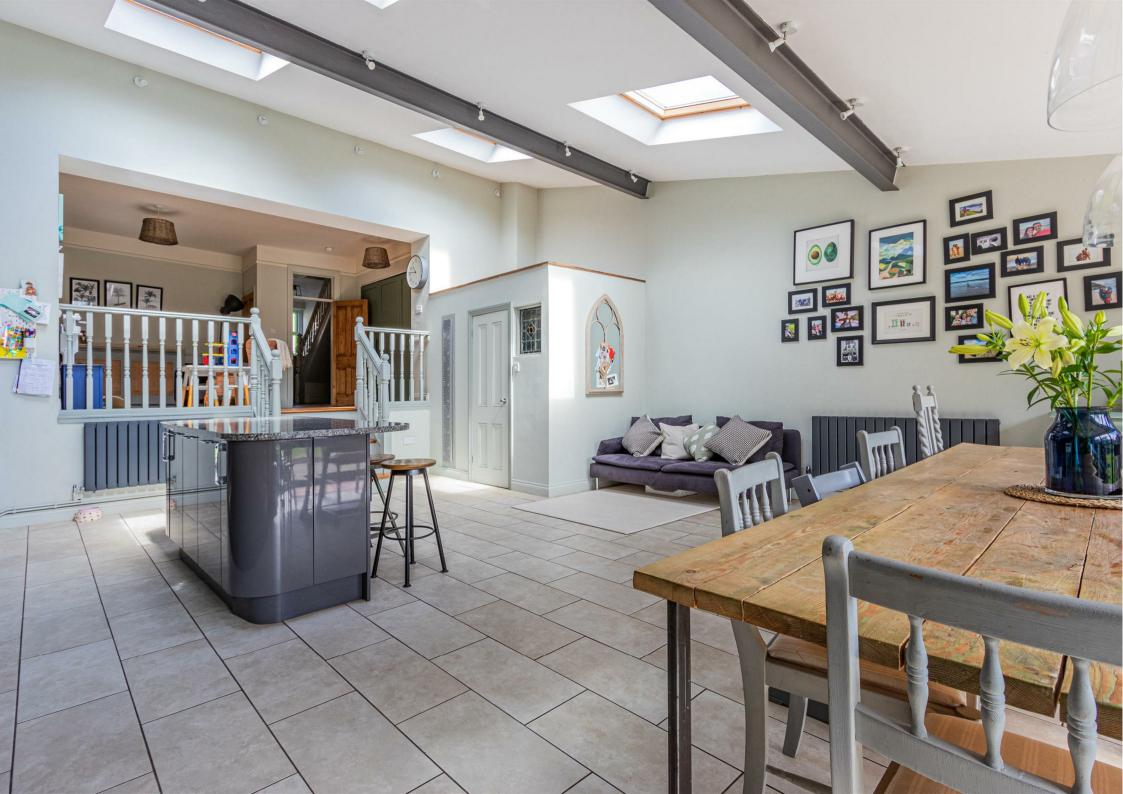

## **CRESSY ROAD**

, CF23 5BE - £2,500 PCM

Jeffrey Ross are delighted to market this incredibly rare opportunity to rent this five bedroom house on the ever popular Cressy Road in Penylan. Ideally located within minutes walk to the amenities of Wellfield Road, Roath Recreational Ground and Roath Mill Gardens. The property comprises of entrance hallway with original tiled flooring, living room with bay fronted windows and a log burner, second living room to the rear leading down to the large open plan kitchen / diner with built in appliances, island, bi-folding doors opening on to a south easterly facing garden. The first floor of the property comprises of stylish family bathroom with bath and shower overhead, two large double bedrooms one of which with bay fronted windows, smaller single bedroom / study. The top floor of the property further benefits from a second family bathroom with walk in shower, large double bedroom and a master bedroom benefiting from a Juliet Balcony. The property is available fully furnished and is only available for a 12 month stay via a 6-month fixed term contract followed by a 6-month notice to vacate. A great opportunity to try before you buy in the Penylan area!