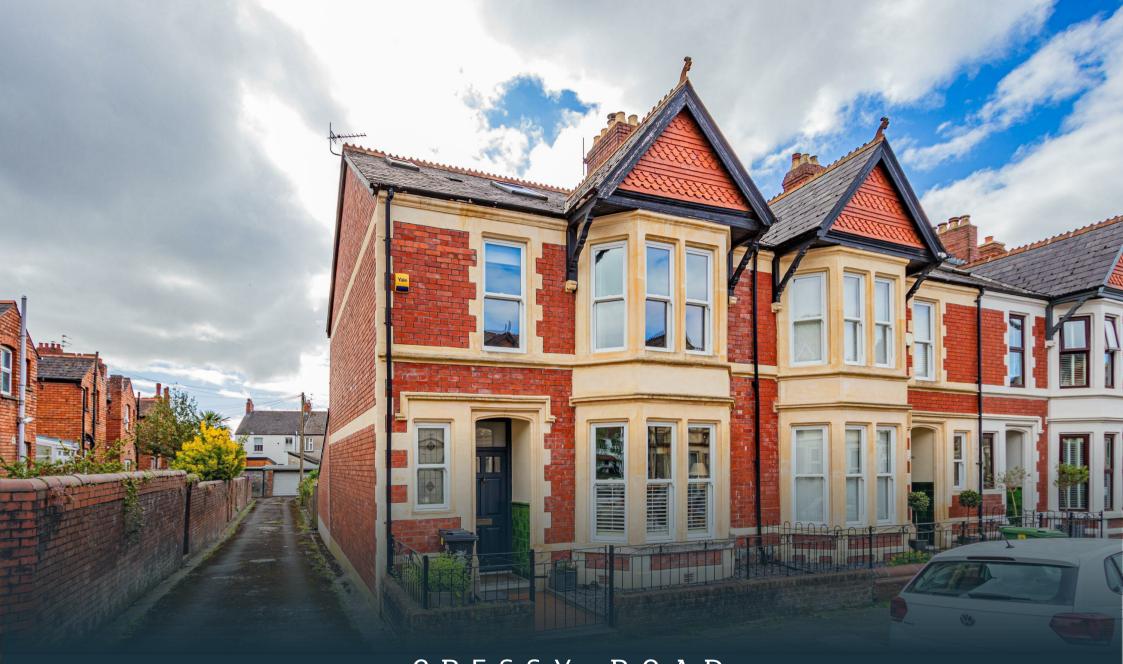

## **CRESSY ROAD**

, CF23 5BE - £2,500 PCM

Jeffrey Ross are delighted to market this incredibly rare opportunity to rent this five bedroom house on the ever popular Cressy Road in Penylan. Ideally located within minutes walk to the amenities of Wellfield Road, Roath Recreational Ground and Roath Mill Gardens. The property comprises of entrance hallway with original tiled flooring, living room with bay fronted windows and a log burner, second living room to the rear leading down to the large open plan kitchen / diner with built in appliances, island, bi-folding doors opening on to a south easterly facing garden. The first floor of the property comprises of stylish family bathroom with bath and shower overhead, two large double bedrooms one of which with bay fronted windows, smaller single bedroom / study. The top floor of the property further benefits from a second family bathroom with walk in shower, large double bedroom and a master bedroom benefiting from a Juliet Balcony. The property is available fully furnished and is only available for a 12 month stay via a 6-month fixed term contract followed by a 6-month notice to vacate. A great opportunity to try before you buy in the Penylan area!