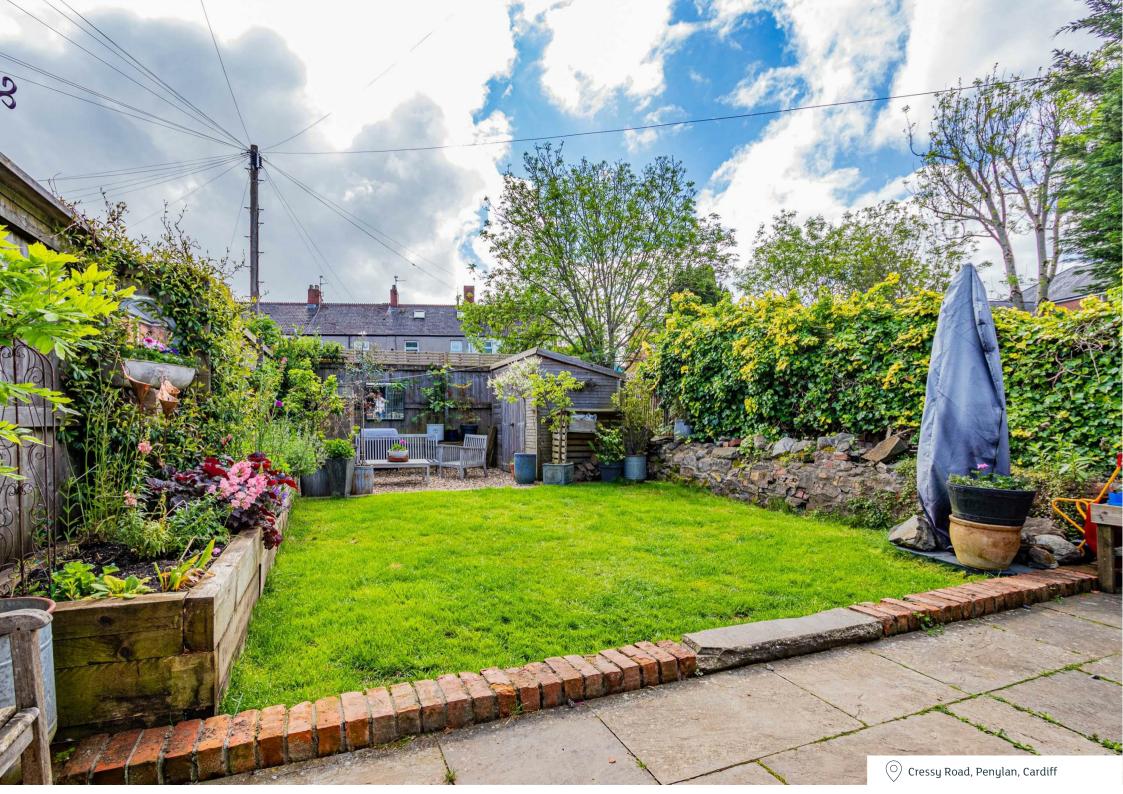

## **CRESSY ROAD**

, CF23 5BE - £2,500 PCM

Jeffrey Ross are delighted to market this incredibly rare opportunity to rent this five bedroom house on the ever popular Cressy Road in Penylan. Ideally located within minutes walk to the amenities of Wellfield Road, Roath Recreational Ground and Roath Mill Gardens. The property comprises of entrance hallway with original tiled flooring, living room with bay fronted windows and a log burner, second living room to the rear leading down to the large open plan kitchen / diner with built in appliances, island, bi-folding doors opening on to a south easterly facing garden. The first floor of the property comprises of stylish family bathroom with bath and shower overhead, two large double bedrooms one of which with bay fronted windows, smaller single bedroom / study. The top floor of the property further benefits from a second family bathroom with walk in shower, large double bedroom and a master bedroom benefiting from a Juliet Balcony. The property is available fully furnished and is only available for a 12 month stay via a 6-month fixed term contract followed by a 6-month notice to vacate. A great opportunity to try before you buy in the Penylan area!