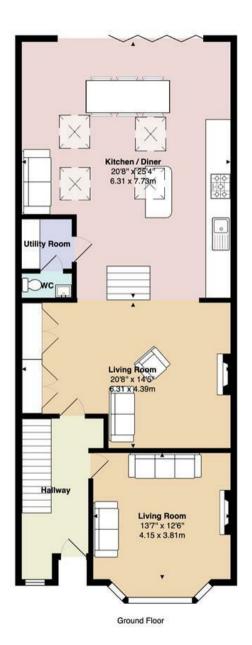

## **CRESSY ROAD**

, CF23 5BE - £2,500 PCM

Jeffrey Ross are delighted to market this incredibly rare opportunity to rent this five bedroom house on the ever popular Cressy Road in Penylan. Ideally located within minutes walk to the amenities of Wellfield Road, Roath Recreational Ground and Roath Mill Gardens. The property comprises of entrance hallway with original tiled flooring, living room with bay fronted windows and a log burner, second living room to the rear leading down to the large open plan kitchen / diner with built in appliances, island, bi-folding doors opening on to a south easterly facing garden. The first floor of the property comprises of stylish family bathroom with bath and shower overhead, two large double bedrooms one of which with bay fronted windows, smaller single bedroom / study. The top floor of the property further benefits from a second family bathroom with walk in shower, large double bedroom and a master bedroom benefiting from a Juliet Balcony. The property is available fully furnished and is only available for a 12 month stay via a 6-month fixed term contract followed by a 6-month notice to vacate. A great opportunity to try before you buy in the Penylan area!