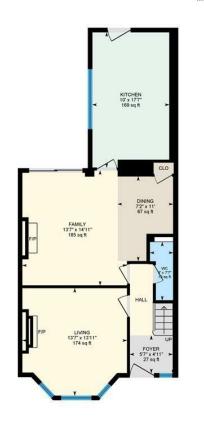

CARDIFF'S HOME FOR

STYLISH SALES

& LETTINGS

A MESBURY ROAD
PENYLAN

JeffreyRoss

**ENTRANCE HALL** 

LOUNGE 4.14m x 4.24m (13'7" x 13'11")

SITTING / DINING ROOM 6.32m x 7.90m (20'9" x 25'11")

KITCHEN 3.05m x 5.36m (10' x 17'7")

LANDING

BEDROOM ONE 3.73m x4.45m (12'3" x14'7")

EN-SUITE 1.30m x 2.41m (4'3" x 7'11")

BEDROOM TWO 3.73m x 4.24m (12'3" x 13'11")

BEDROOM THREE 3.07m x3.40m (10'1" x11'2")

\*THIS IS SUBJECT TO CHANGE AND AVILABILITY

PENYLAN, CF23 5DX - £1,995 PCM

Situated in the ever popular area of Penylan with close proximity to local shops, parks, schools and close proximity to local shops, parks, schools and amenities, Jeffrey Ross are pleased to bring to the market this immaculately presented extended four bedroom property that is a new addition to the rental market. Located on Amesbury Road, the property comprises of entrance hall, lounge, sitting / dining room, kitchen and ground floor W.C to the ground floor and to the first floor there are four bedrooms and a family bathroom. Outside is an enclosed rear garden with lane access. Available unfurnished (but with white good) the property would make a superh family home or great option

## Amesbury Rd, Penylan, CRF

Main Building: Total Interior Area 1432.76 sq ft

()

1st Floor

 BiGUIDE

[[

White regions are excluded from total floor area in iGUIDE floor plans. All room dimensions and floor areas must be considered approximate and are subject to independent verification.