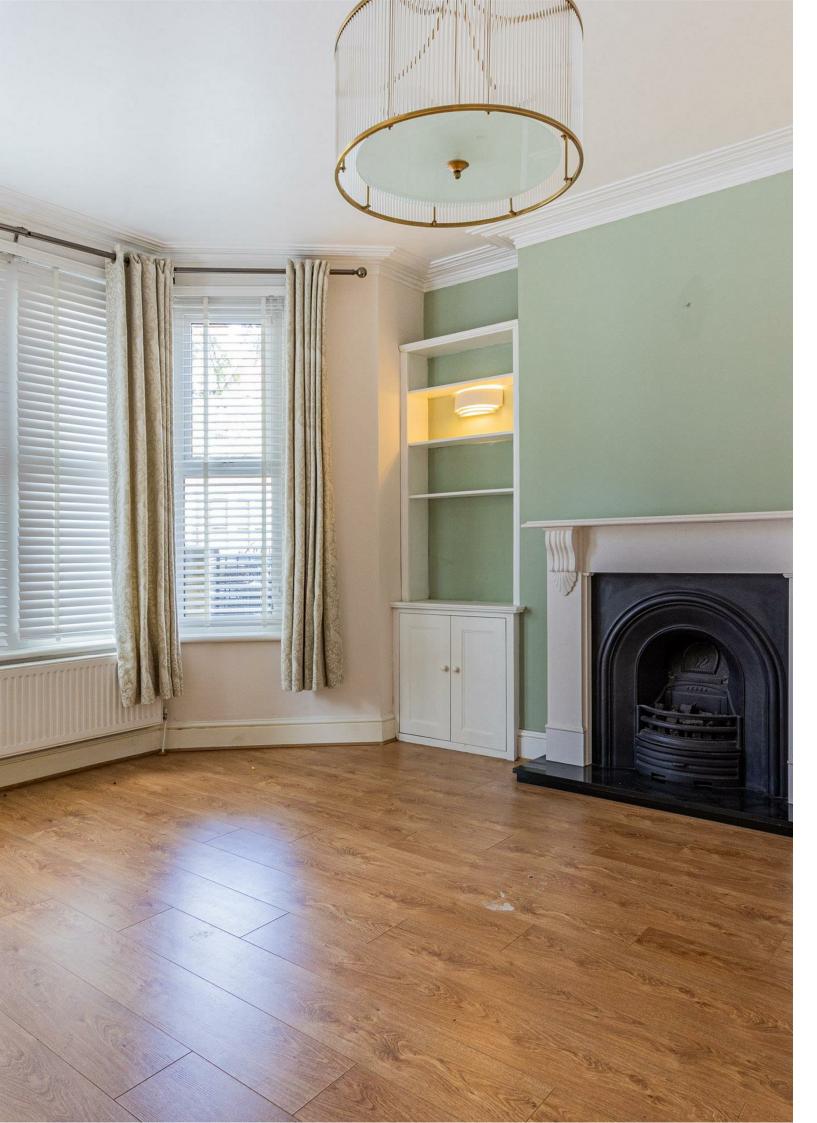

CARDIFF'S HOME FOR

STYLISH SALES

& LETTINGS

A MESBURY ROAD
PENYLAN

JeffreyRoss

**ENTRANCE HALL** 

LOUNGE 4.14m x 4.24m (13'7" x 13'11")

SITTING / DINING ROOM 6.32m x 7.90m (20'9" x 25'11")