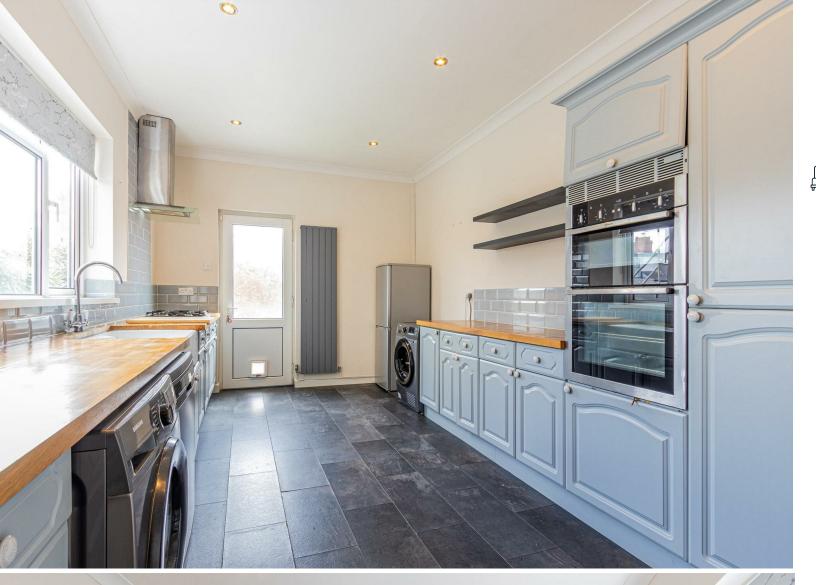

KITCHEN 3.05m x 5.36m (10' x 17'7")

LANDING

BEDROOM ONE 3.73m x4.45m (12'3" x14'7")

EN-SUITE 1.30m x 2.41m (4'3" x 7'11")

BEDROOM TWO 3.73m x 4.24m (12'3" x 13'11")

BEDROOM THREE 3.07m x3.40m (10'1" x11'2")