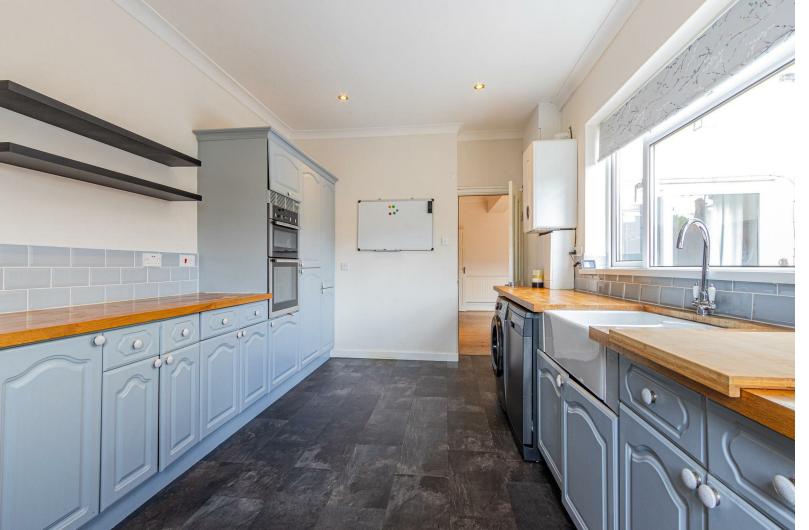

KITCHEN 3.05m x 5.36m (10' x 17'7")

LANDING

BEDROOM ONE 3.73m x4.45m (12'3" x14'7")

EN-SUITE 1.30m x 2.41m (4'3" x 7'11")

BEDROOM TWO 3.73m x 4.24m (12'3" x 13'11")

BEDROOM THREE 3.07m x3.40m (10'1" x11'2")