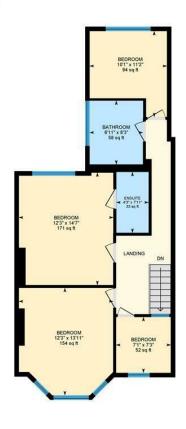

KITCHEN 3.05m x 5.36m (10' x 17'7")

LANDING

BEDROOM ONE 3.73m x4.45m (12'3" x14'7")

EN-SUITE 1.30m x 2.41m (4'3" x 7'11")

BEDROOM TWO 3.73m x 4.24m (12'3" x 13'11")

BEDROOM THREE 3.07m x3.40m (10'1" x11'2")

BEDROOM FOUR 2.16m x2.21m (7'1" x7'3")

BATHROOM 2.11m x 2.51m (6'11" x 8'3")

GARDEN

COUNCIL TAX
Band F

SCHOOL CATCHMENT Marlborough Primary School (year 2024-Cardiff High School (year 2024-25

Ysgol Y Berllan Deg (year 2024-25) Ysgol Gyfun Gymraeg Bro Edern (year 2024-25)

## Amesbury Rd, Penylan, CRF

Main Building: Total Interior Area 1432.76 sq ft

()

1st Floor

 BiGUIDE

[[

White regions are excluded from total floor area in iGUIDE floor plans. All room dimensions and floor areas must be considered approximate and are subject to independent verification.