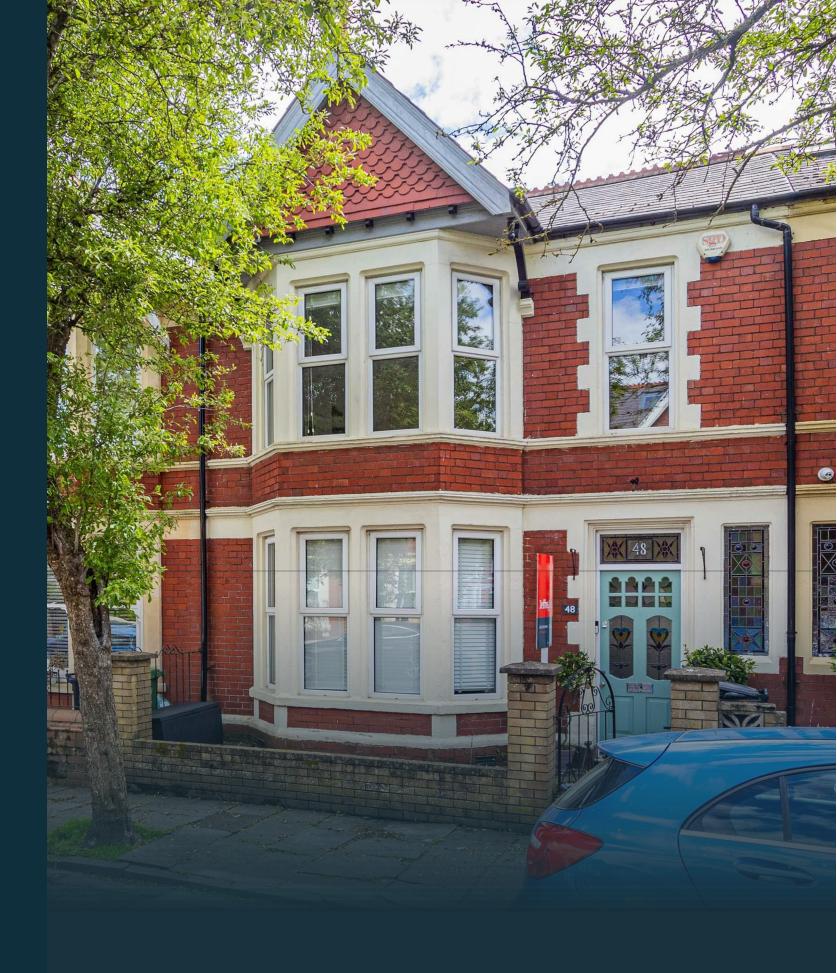

\*THIS IS SUBJECT TO CHANGE AND AVILABILITY

PENYLAN, CF23 5DX - £1,995 PCM

Situated in the ever popular area of Penylan with close proximity to local shops, parks, schools and close proximity to local shops, parks, schools and amenities, Jeffrey Ross are pleased to bring to the market this immaculately presented extended four bedroom property that is a new addition to the rental market. Located on Amesbury Road, the property comprises of entrance hall, lounge, sitting / dining room, kitchen and ground floor W.C to the ground floor and to the first floor there are four bedrooms and a family bathroom. Outside is an enclosed rear garden with lane access. Available unfurnished (but with white good) the property would make a superh family home or great option