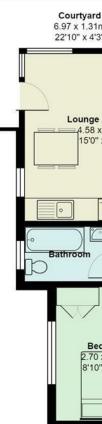

### **Churchill Villas, City Centre**

Total Area: 55.7  $m^2 \hdots$  599  $ft^2$  All measurements are approximate and for display purposes only

| <b>d</b><br>m<br>3"                        |  |
|--------------------------------------------|--|
| e / <b>Kitchen</b><br>x 4.47m<br>' x 14'8" |  |
| B                                          |  |
|                                            |  |
| edroom<br>x 3.58m<br>)" x 11'9"            |  |
|                                            |  |