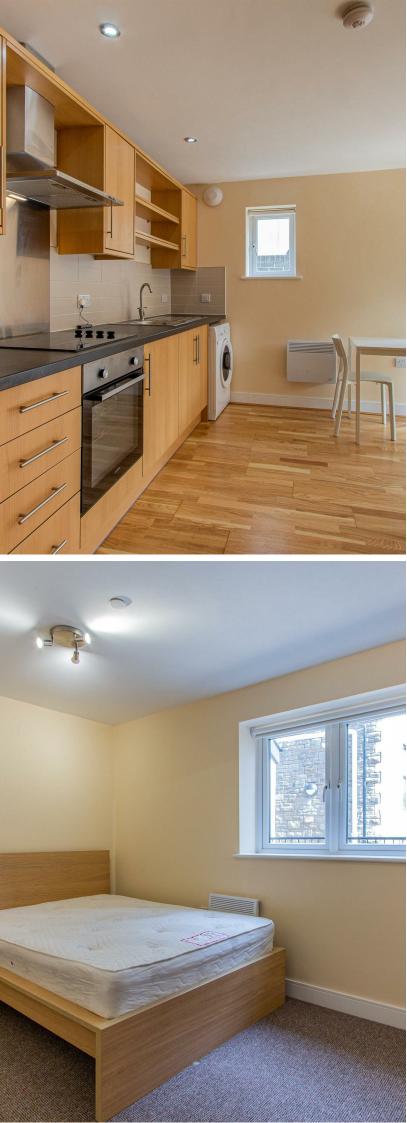

#### CHURCHILL WAY CITY CENTRE, CF10 2EA - £1,000 PCM

In the heart of the City Centre, on Churchill Way is an exciting selection of apartments that are brand new for 2019. On offer for rent here is a lower ground-floor one bedroom apartment that offers open-plan lounge kitchen with laminate flooring throughout, IKEA furniture and neutral decoration. A large double bedroom is offered with double bed,wardrobe and chest of drawers and the property is completed by stylish bathroom suite with bathtub and shower over. The beauty with this particular property is that it offers its own PRIVATE COURTYARD. There is unfortunately no parking available within this development.

### **Churchill Villas, City Centre**

Total Area: 55.7  $m^2 \hdots$  599  $ft^2$  All measurements are approximate and for display purposes only

| <b>d</b><br>m<br>3"                        |  |
|--------------------------------------------|--|
| e / <b>Kitchen</b><br>x 4.47m<br>' x 14'8" |  |
| B                                          |  |
|                                            |  |
| edroom<br>x 3.58m<br>)" x 11'9"            |  |
|                                            |  |