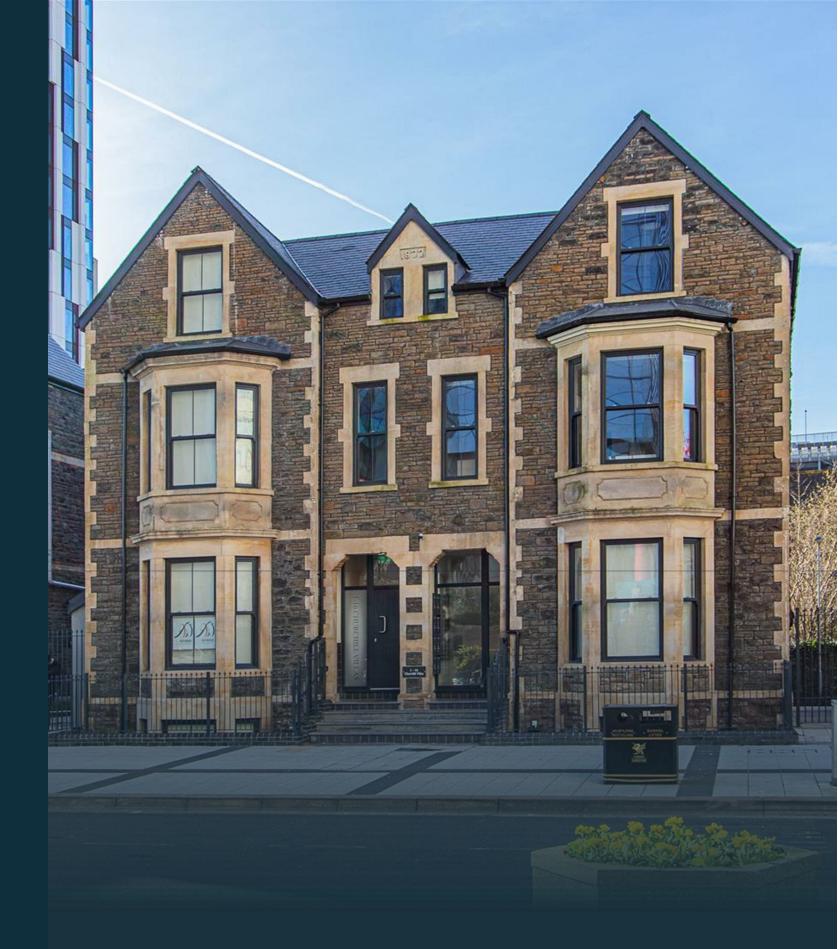

# CHURCHILL WAY

#### CHURCHILL WAY CITY CENTRE, CF10 2EA - £1,000 PCM

In the heart of the City Centre, on Churchill Way is an exciting selection of apartments that are brand new for 2019. On offer for rent here is a lower ground-floor one bedroom apartment that offers open-plan lounge kitchen with laminate flooring throughout, IKEA furniture and neutral decoration. A large double bedroom is offered with double bed,wardrobe and chest of drawers and the property is completed by stylish bathroom suite with bathtub and shower over. The beauty with this particular property is that it offers its own PRIVATE COURTYARD. There is unfortunately no parking available within this development.