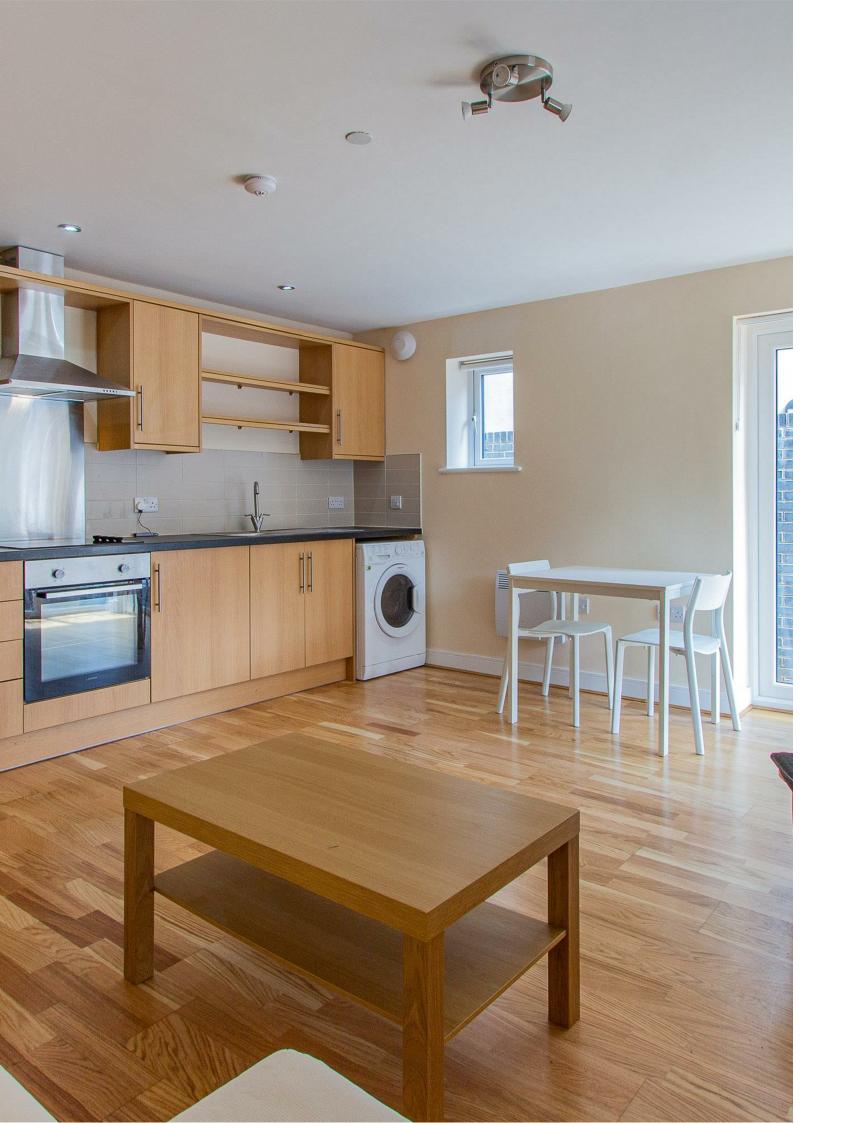

#### CHURCHILL WAY CITY CENTRE, CF10 2EA - £1,000 PCM

In the heart of the City Centre, on Churchill Way is an exciting selection of apartments that are brand new for 2019. On offer for rent here is a lower ground-floor one bedroom apartment that offers open-plan lounge kitchen with laminate flooring throughout, IKEA furniture and neutral decoration. A large double bedroom is offered with double bed,wardrobe and chest of drawers and the property is completed by stylish bathroom suite with bathtub and shower over. The beauty with this particular property is that it offers its own PRIVATE COURTYARD. There is unfortunately no parking available within this development.

### **Churchill Villas, City Centre**

Total Area: 55.7  $m^2 \hdots$  599  $ft^2$  All measurements are approximate and for display purposes only

| <b>d</b><br>m<br>3"                        |  |
|--------------------------------------------|--|
| e / <b>Kitchen</b><br>x 4.47m<br>' x 14'8" |  |
| B                                          |  |
|                                            |  |
| edroom<br>x 3.58m<br>)" x 11'9"            |  |
|                                            |  |