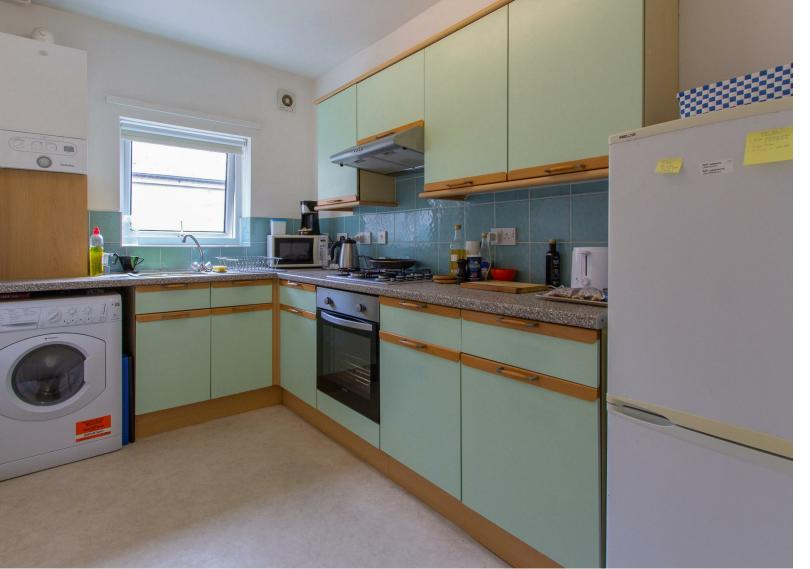

## **NEWPORT ROAD** ROATH, CF24 1DP - £925 PCM

A charming, first-floor, one bedroom apartment in this purpose built block. The apartment is within walking distance to the City Centre and Roath amenities. This property comprises, large living space, separate fitted kitchen, large family bathroom, 1 double bedroom and is furnished. George Court further boasts private parking to the rear.