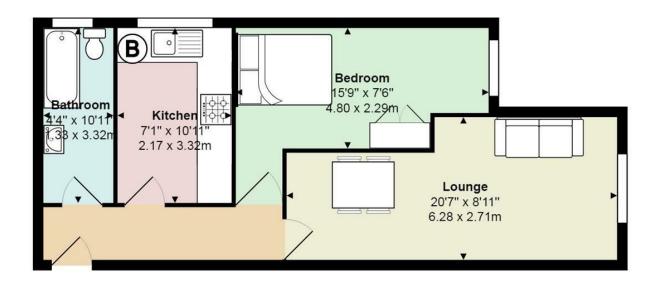

## George Court, Roath

 $\label{eq:total} \begin{array}{l} Total \ Area: 472 \ ft^2 \ \dots \ 43.8 \ m^2 \\ \\ \mbox{All measurements are approximate and for display purposes only} \end{array}$ 