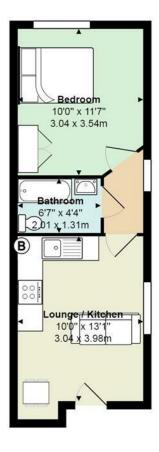

## **Llantwit Street, Cathays**

Total Area: 299 ft<sup>2</sup> ... 27.8 m<sup>2</sup>

All measurements are approximate and for display purposes only