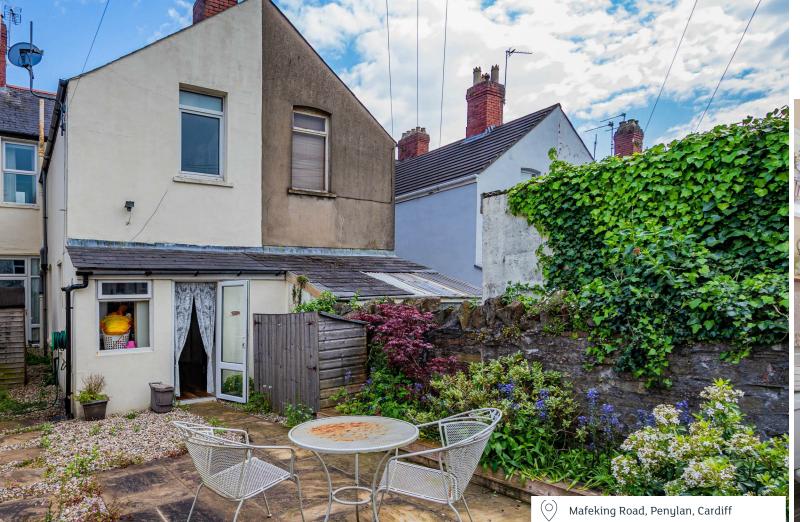

## \*\* OFFERS OVER £450,000 \*\*\*

\*\* OFFERS OVER £450,000 \*\*\*
Located in a lovely street in Penylan, just minutes from both Roath Recreational grounds, and Waterloo Gardens, is this spacious & well presented period home. This three DOUBLE BEDROOM property has a host of original features and charm, such as original tiled floors and fireplaces. Offering great family accommodation with a bright entrance hall, front lounge, sitting / dining room, stunning open plan kitchen dinner, as well as an utility area to the ground floor. Upstairs there is a good size landing, three great size bedrooms and family bathroom. Outside is a low maintenance enclosed garden with rear lane access. Positioned within great school catchment such as Marlborough Road Primary, making it a super family home. making it a super family home.