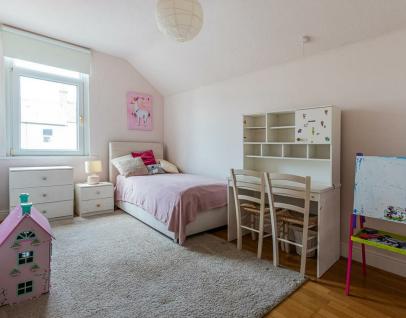

KITCHEN 3.05m x4.29m (10' x14'1")

LAUNDRY/UTILITY

LANDING

BEDROOM ONE 4.60m x4.29m (15'1" x14'1")

BEDROOM TWO 3.05m x5.05m (10' x16'7")

BEDROOM THREE 2.79m x3.58m (9'2" x11'9")

BATHROOM 2.06m x2.16m (6'9" x7'1")

## \*\* OFFERS OVER £450,000 \*\*\*

\*\* OFFERS OVER £450,000 \*\*\*
Located in a lovely street in Penylan, just minutes from both Roath Recreational grounds, and Waterloo Gardens, is this spacious & well presented period home. This three DOUBLE BEDROOM property has a host of original features and charm, such as original tiled floors and fireplaces. Offering great family accommodation with a bright entrance hall, front lounge, sitting / dining room, stunning open plan kitchen dinner, as well as an utility area to the ground floor. Upstairs there is a good size landing, three great size bedrooms and family bathroom. Outside is a low maintenance enclosed garden with rear lane access. Positioned within great school catchment such as Marlborough Road Primary, making it a super family home. making it a super family home.