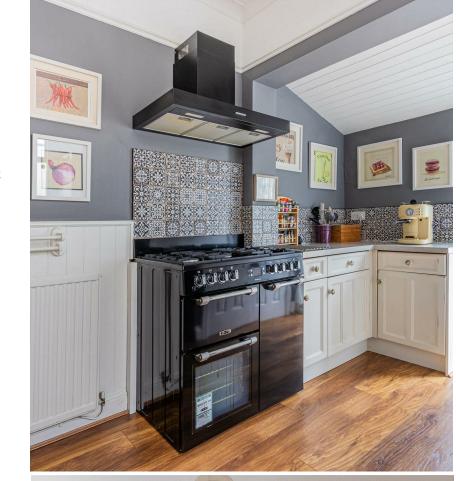

KITCHEN 3.05m x4.29m (10' x14'1")

LAUNDRY/UTILITY

LANDING

BEDROOM ONE 4.60m x4.29m (15'1" x14'1")

BEDROOM TWO 3.05m x5.05m (10' x16'7")

BEDROOM THREE 2.79m x3.58m (9'2" x11'9")

BATHROOM 2.06m x2.16m (6'9" x7'1")

## \*\* OFFERS OVER £450,000 \*\*\*

\*\* OFFERS OVER £450,000 \*\*\*
Located in a lovely street in Penylan, just minutes from both Roath Recreational grounds, and Waterloo Gardens, is this spacious & well presented period home. This three DOUBLE BEDROOM property has a host of original features and charm, such as original tiled floors and fireplaces. Offering great family accommodation with a bright entrance hall, front lounge, sitting / dining room, stunning open plan kitchen dinner, as well as an utility area to the ground floor. Upstairs there is a good size landing, three great size bedrooms and family bathroom. Outside is a low maintenance enclosed garden with rear lane access. Positioned within great school catchment such as Marlborough Road Primary, making it a super family home. making it a super family home.