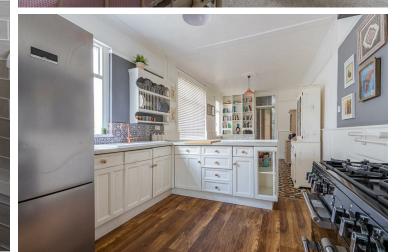

## \*\* OFFERS OVER £450,000 \*\*\*

\*\* OFFERS OVER £450,000 \*\*\*
Located in a lovely street in Penylan, just minutes from both Roath Recreational grounds, and Waterloo Gardens, is this spacious & well presented period home. This three DOUBLE BEDROOM property has a host of original features and charm, such as original tiled floors and fireplaces. Offering great family accommodation with a bright entrance hall, front lounge, sitting / dining room, stunning open plan kitchen dinner, as well as an utility area to the ground floor. Upstairs there is a good size landing, three great size bedrooms and family bathroom. Outside is a low maintenance enclosed garden with rear lane access. Positioned within great school catchment such as Marlborough Road Primary, making it a super family home. making it a super family home.