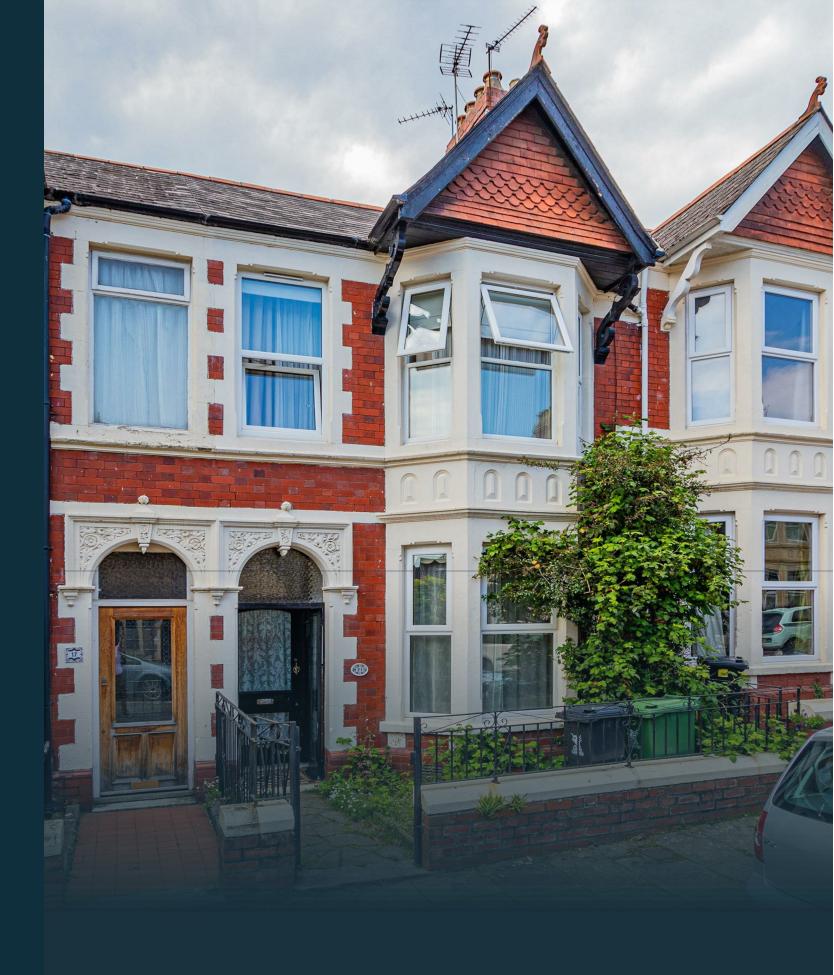

## MAFEKING ROAD

PENYLAN, CF23 5DQ - £450,000

## \*\* OFFERS OVER £450,000 \*\*\*

\*\* OFFERS OVER £450,000 \*\*\*
Located in a lovely street in Penylan, just minutes from both Roath Recreational grounds, and Waterloo Gardens, is this spacious & well presented period home. This three DOUBLE BEDROOM property has a host of original features and charm, such as original tiled floors and fireplaces. Offering great family accommodation with a bright entrance hall, front lounge, sitting / dining room, stunning open plan kitchen dinner, as well as an utility area to the ground floor. Upstairs there is a good size landing, three great size bedrooms and family bathroom. Outside is a low maintenance enclosed garden with rear lane access. Positioned within great school catchment such as Marlborough Road Primary, making it a super family home. making it a super family home.