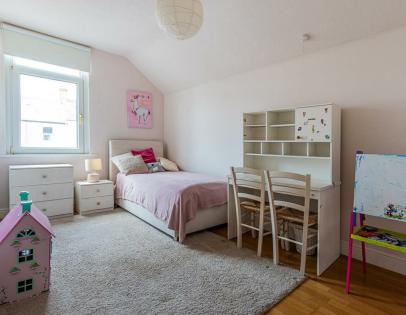

KITCHEN 3.05m x4.29m (10' x14'1")

LAUNDRY/UTILITY

LANDING

BEDROOM ONE 4.60m x4.29m (15'1" x14'1")

BEDROOM TWO 3.05m x5.05m (10' x16'7")

BEDROOM THREE 2.79m x3.58m (9'2" x11'9")

BATHROOM 2.06m x2.16m (6'9" x7'1")

## MAFEKING ROAD

PENYLAN, CF23 5DQ - £475,000

Located in a lovely street in Penylan, just minutes from both Roath Recreational grounds, and Waterloo Gardens, is this spacious & well presented period home. This three DOUBLE BEDROOM property has a host of original features and charm, such as original tiled floors and fireplaces. Offering great family accommodation with a bright entrance hall, front lounge, sitting / dining room, stunning open plan kitchen dinner, as well as an utility area to the ground floor. Upstairs there is a good size landing, three great size bedrooms and family bathroom. Outside is a low maintenance enclosed garden with rear lane access. Positioned within great school catchment such as Marlborough Road Primary, making it a super family home.