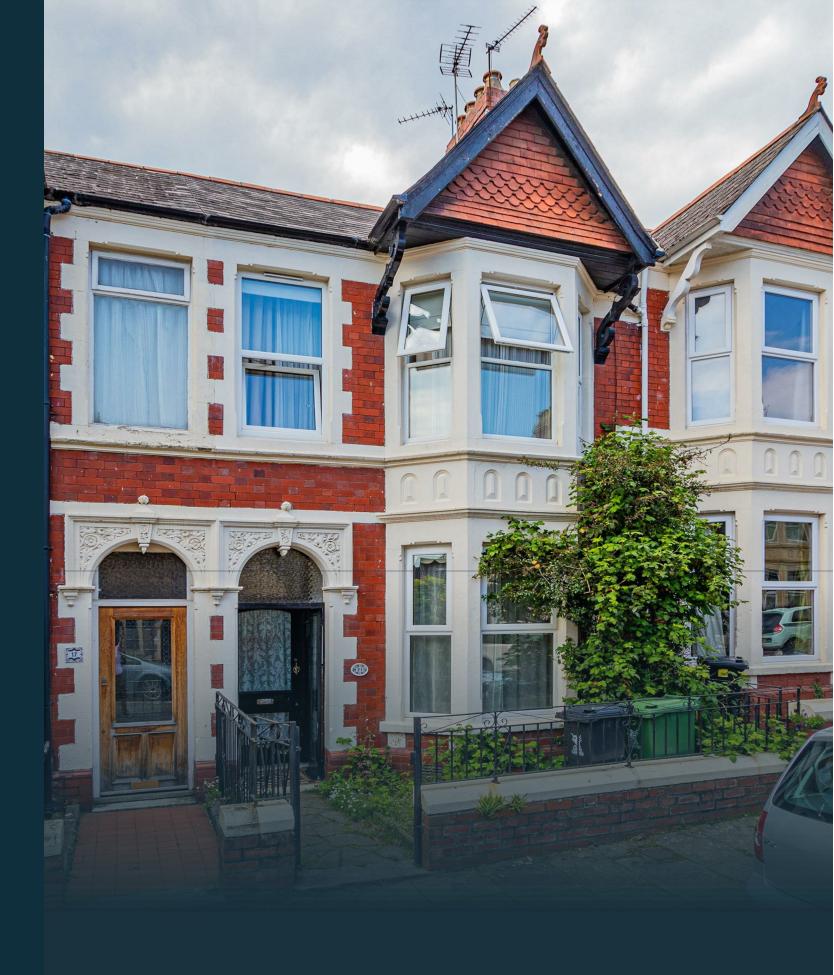

## MAFEKING ROAD

PENYLAN, CF23 5DQ - £475,000

Located in a lovely street in Penylan, just minutes from both Roath Recreational grounds, and Waterloo Gardens, is this spacious & well presented period home. This three DOUBLE BEDROOM property has a host of original features and charm, such as original tiled floors and fireplaces. Offering great family accommodation with a bright entrance hall, front lounge, sitting / dining room, stunning open plan kitchen dinner, as well as an utility area to the ground floor. Upstairs there is a good size landing, three great size bedrooms and family bathroom. Outside is a low maintenance enclosed garden with rear lane access. Positioned within great school catchment such as Marlborough Road Primary, making it a super family home.