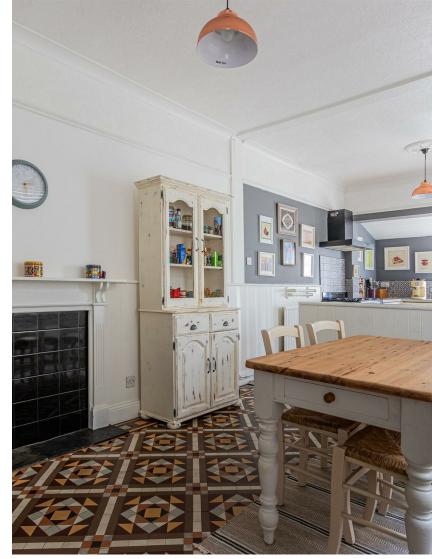

## MAFEKING ROAD

PENYLAN, CF23 5DQ - £475,000

Located in a lovely street in Penylan, just minutes from both Roath Recreational grounds, and Waterloo Gardens, is this spacious & well presented period home. This three DOUBLE BEDROOM property has a host of original features and charm, such as original tiled floors and fireplaces. Offering great family accommodation with a bright entrance hall, front lounge, sitting / dining room, stunning open plan kitchen dinner, as well as an utility area to the ground floor. Upstairs there is a good size landing, three great size bedrooms and family bathroom. Outside is a low maintenance enclosed garden with rear lane access. Positioned within great school catchment such as Marlborough Road Primary, making it a super family home.