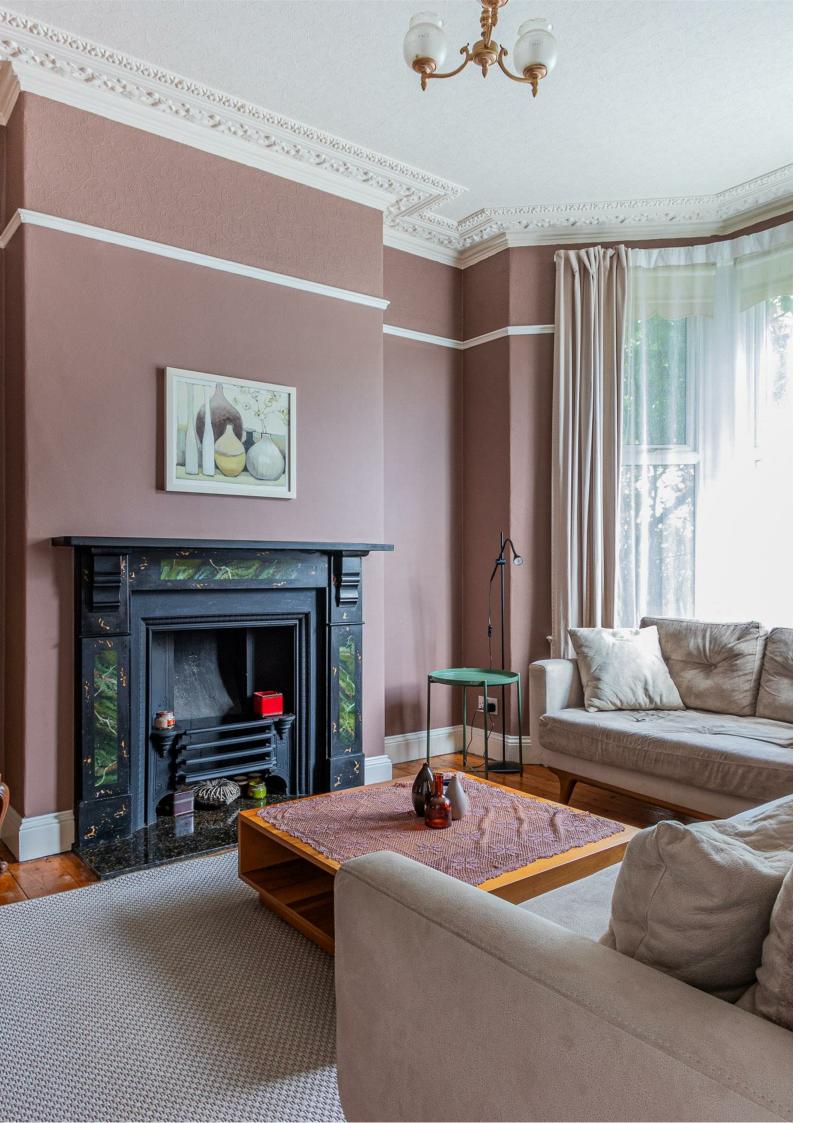

## MAFEKING ROAD

PENYLAN, CF23 5DQ - £475,000

Located in a lovely street in Penylan, just minutes from both Roath Recreational grounds, and Waterloo Gardens, is this spacious & well presented period home. This three DOUBLE BEDROOM property has a host of original features and charm, such as original tiled floors and fireplaces. Offering great family accommodation with a bright entrance hall, front lounge, sitting / dining room, stunning open plan kitchen dinner, as well as an utility area to the ground floor. Upstairs there is a good size landing, three great size bedrooms and family bathroom. Outside is a low maintenance enclosed garden with rear lane access. Positioned within great school catchment such as Marlborough Road Primary, making it a super family home.