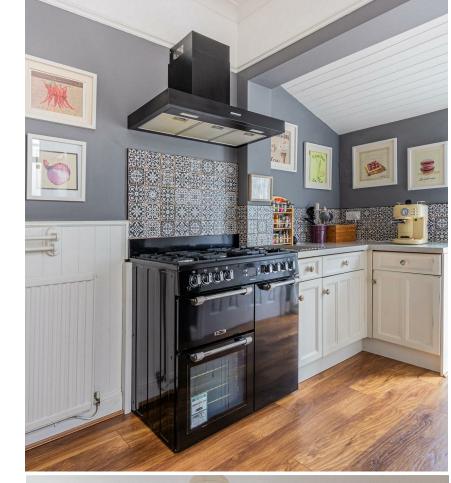

KITCHEN 3.05m x4.29m (10' x14'1")

LAUNDRY/UTILITY

LANDING

BEDROOM ONE 4.60m x4.29m (15'1" x14'1")

BEDROOM TWO 3.05m x5.05m (10' x16'7")

BEDROOM THREE 2.79m x3.58m (9'2" x11'9")

BATHROOM 2.06m x2.16m (6'9" x7'1")

## MAFEKING ROAD

PENYLAN, CF23 5DQ - £475,000

Located in a lovely street in Penylan, just minutes from both Roath Recreational grounds, and Waterloo Gardens, is this spacious & well presented period home. This three DOUBLE BEDROOM property has a host of original features and charm, such as original tiled floors and fireplaces. Offering great family accommodation with a bright entrance hall, front lounge, sitting / dining room, stunning open plan kitchen dinner, as well as an utility area to the ground floor. Upstairs there is a good size landing, three great size bedrooms and family bathroom. Outside is a low maintenance enclosed garden with rear lane access. Positioned within great school catchment such as Marlborough Road Primary, making it a super family home.