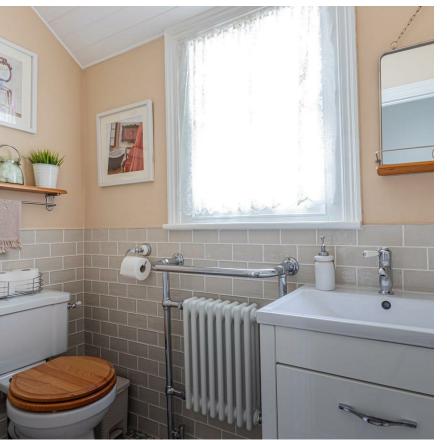

KITCHEN 3.05m x4.29m (10' x14'1")

LAUNDRY/UTILITY

LANDING

BEDROOM ONE 4.60m x4.29m (15'1" x14'1")

BEDROOM TWO 3.05m x5.05m (10' x16'7")

BEDROOM THREE 2.79m x3.58m (9'2" x11'9")

BATHROOM 2.06m x2.16m (6'9" x7'1")