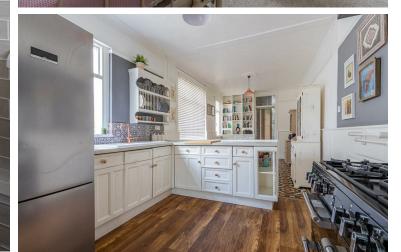

## MAFEKING ROAD

PENYLAN, CF23 5DQ - £475,000

Located in a lovely street in Penylan, just minutes from both Roath Recreational grounds, and Waterloo Gardens, is this spacious & well presented period home. This three DOUBLE BEDROOM property has a host of original features and charm, such as original tiled floors and fireplaces. Offering great family accommodation with a bright entrance hall, front lounge, sitting / dining room, stunning open plan kitchen dinner, as well as an utility area to the ground floor. Upstairs there is a good size landing, three great size bedrooms and family bathroom. Outside is a low maintenance enclosed garden with rear lane access. Positioned within great school catchment such as Marlborough Road Primary, making it a super family home.