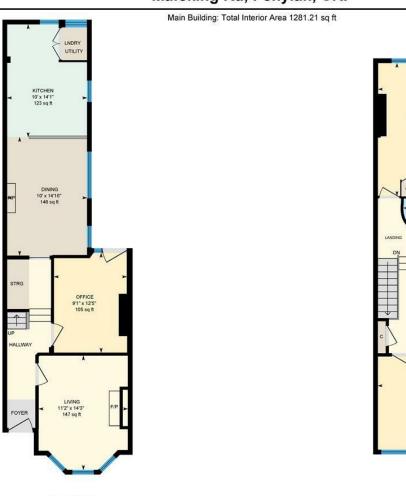

CARDIFF'S HOME FOR
STYLISH SALES
& LETTINGS

MAFEKING ROAD

PENYLAN

JeffreyRoss

HALLWAY

LIVING ROOM 3.40m x4.34m (11'2" x14'3")

DINING ROOM 2.77m x3.78m (9'1" x12'5")

DINING ROOM 3.05m x4.52m (10' x14'10")

KITCHEN 3.05m x4.29m (10' x14'1")

LAUNDRY/UTILITY

LANDING

BEDROOM ONE 4.60m x4.29m (15'1" x14'1")

BEDROOM TWO 3.05m x5.05m (10' x16'7")

BEDROOM THREE 2.79m x3.58m (9'2" x11'9")

BATHROOM 2.06m x2.16m (6'9" x7'1")

## Mafeking Rd, Penylan, CRF

BiGUIDE

1st Floor