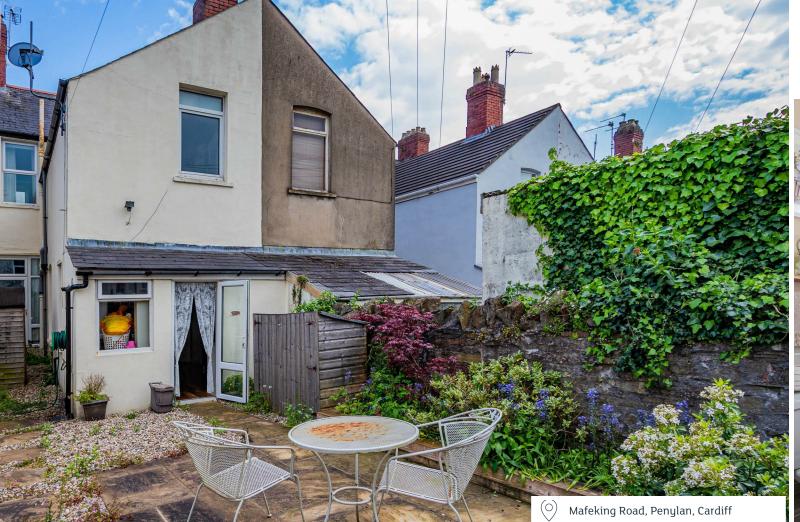

## MAFEKING ROAD

PENYLAN, CF23 5DQ - £475,000

Located in a lovely street in Penylan, just minutes from both Roath Recreational grounds, and Waterloo Gardens, is this spacious & well presented period home. This three DOUBLE BEDROOM property has a host of original features and charm, such as original tiled floors and fireplaces. Offering great family accommodation with a bright entrance hall, front lounge, sitting / dining room, stunning open plan kitchen dinner, as well as an utility area to the ground floor. Upstairs there is a good size landing, three great size bedrooms and family bathroom. Outside is a low maintenance enclosed garden with rear lane access. Positioned within great school catchment such as Marlborough Road Primary, making it a super family home.