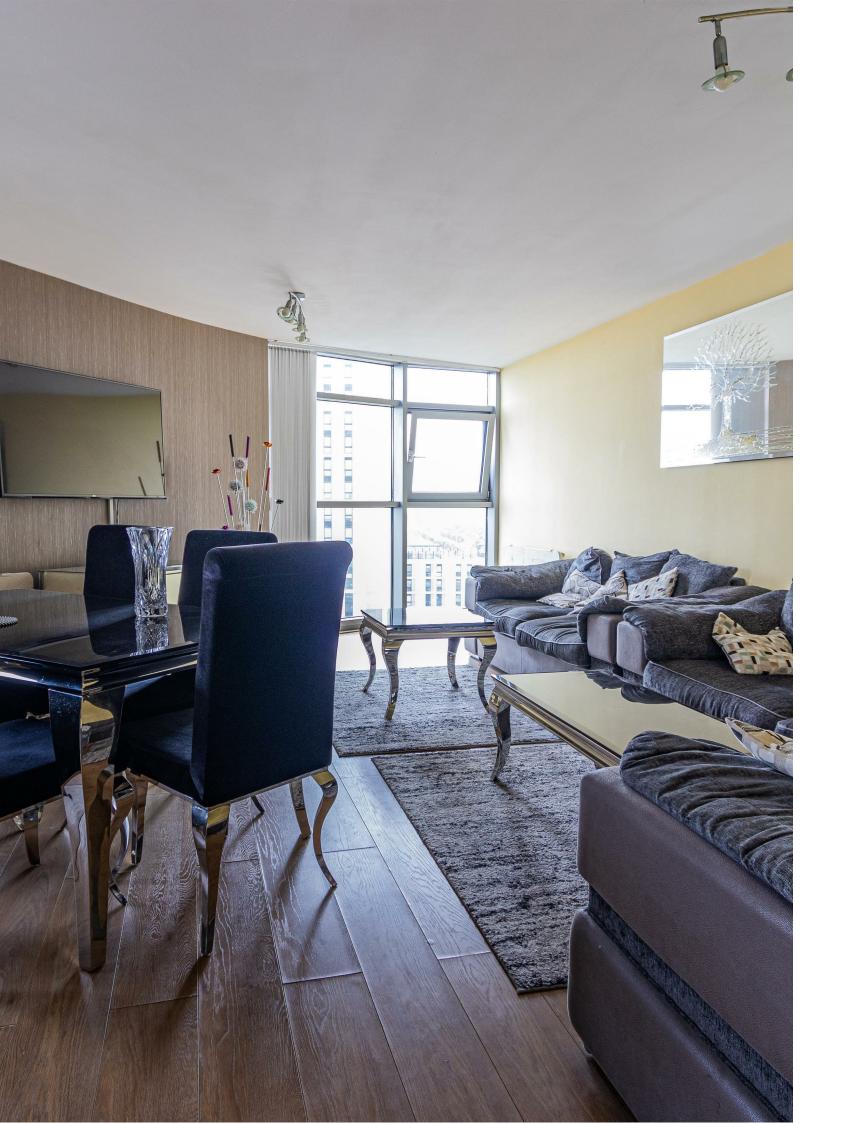

## **BUTE TERRACE**

CARDIFF CENTRE, CF10 2FH - £1,350 **PCM** 

Located in the heart of Cardiff City centre, is this well presented 2 DOUBLE BEDROOM apartment. The property offers fantastic water views over Cardiff towards Penarth and the Bristol Channel. The accommodation briefly comprises: entrance hall with storage, open plan living dining area, with modern kitchen, newly fitted bathroom, 2 great size bedrooms, with the main benefiting from a ensuite shower room.