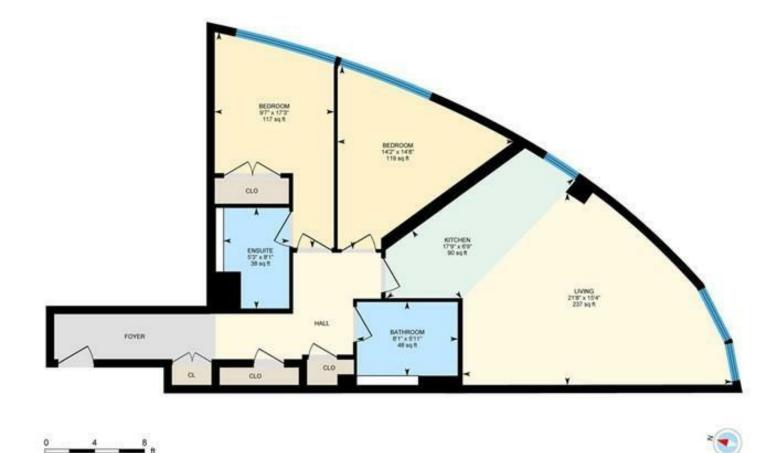

## **BUTE TERRACE**

CARDIFF CENTRE, CF10 2FH - £1,350 **PCM** 

Located in the heart of Cardiff City centre, is this well presented 2 DOUBLE BEDROOM apartment. The property offers fantastic water views over Cardiff towards Penarth and the Bristol Channel. The accommodation briefly comprises: entrance hall with storage, open plan living dining area, with modern kitchen, newly fitted bathroom, 2 great size bedrooms, with the main benefiting from a ensuite shower room.

White regions are excluded from total floor area in iGUIDE floor plans. All room dimensions and floor areas must be considered approximate and are subject to independent verification.