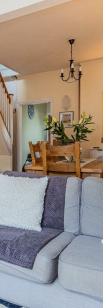

## **ENTRANCE HALL**

**OPEN PLAN LOUNGE / DINER** 7.04m x 6.38m (23'1" x 20'11")

**KITCHEN / BREAKFAST ROOM** 3.51m x3.73m (11'6" x12'3")

LOBBY / UTILITY ROOM

BATHROOM 2.16m x2.36m (7'1" x7'9")

LANDING

BEDROOM ONE 3.99m x3.00m (13'1" x9'10")