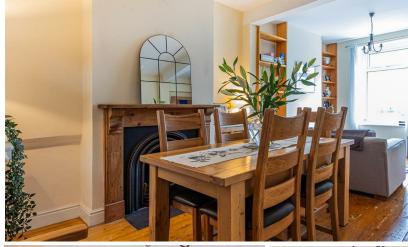

## **ENTRANCE HALL**

**OPEN PLAN LOUNGE / DINER** 7.04m x 6.38m (23'1" x 20'11")

**KITCHEN / BREAKFAST ROOM** 3.51m x3.73m (11'6" x12'3")

LOBBY / UTILITY ROOM

BATHROOM 2.16m x2.36m (7'1" x7'9")

LANDING

BEDROOM ONE 3.99m x3.00m (13'1" x9'10")