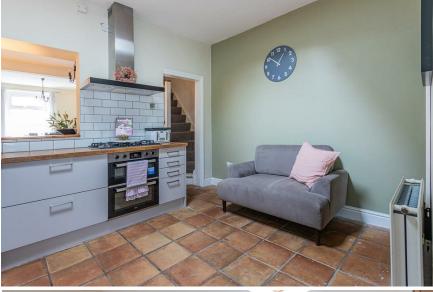

## **ENTRANCE HALL**

**OPEN PLAN LOUNGE / DINER** 7.04m x 6.38m (23'1" x 20'11")

**KITCHEN / BREAKFAST ROOM** 3.51m x3.73m (11'6" x12'3")

LOBBY / UTILITY ROOM

BATHROOM 2.16m x2.36m (7'1" x7'9")

LANDING

BEDROOM ONE 3.99m x3.00m (13'1" x9'10")