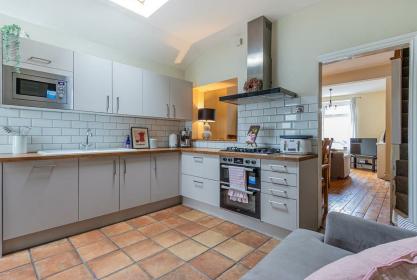

## **ENTRANCE HALL**

**OPEN PLAN LOUNGE / DINER** 7.04m x 6.38m (23'1" x 20'11")

**KITCHEN / BREAKFAST ROOM** 3.51m x3.73m (11'6" x12'3")

LOBBY / UTILITY ROOM

BATHROOM 2.16m x2.36m (7'1" x7'9")

LANDING

BEDROOM ONE 3.99m x3.00m (13'1" x9'10")