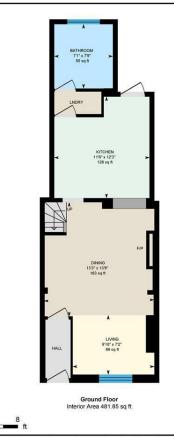

## **ENTRANCE HALL**

**OPEN PLAN LOUNGE / DINER** 7.04m x 6.38m (23'1" x 20'11")

**KITCHEN / BREAKFAST ROOM** 3.51m x3.73m (11'6" x12'3")

LOBBY / UTILITY ROOM

BATHROOM 2.16m x2.36m (7'1" x7'9")

LANDING

BEDROOM ONE 3.99m x3.00m (13'1" x9'10")

**BEDROOM TWO** 3.18m x2.97m (10'5" x9'9")

GARDEN

TENURE Freehold - This is to be confirmed with your legal representative.

**COUNCIL TAX** Band D

SCHOOL CATCHMENT Albany Primary School (year 2024-25) Cathays High School (year 2024-25)

### Energy Efficiency Rating

Main Building: Total Interior Area 743.99 sq ft