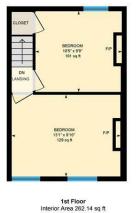

## **ENTRANCE HALL**

**OPEN PLAN LOUNGE / DINER** 7.04m x 6.38m (23'1" x 20'11")

**KITCHEN / BREAKFAST ROOM** 3.51m x3.73m (11'6" x12'3")

LOBBY / UTILITY ROOM

BATHROOM 2.16m x2.36m (7'1" x7'9")

LANDING

BEDROOM ONE 3.99m x3.00m (13'1" x9'10")

**BEDROOM TWO** 3.18m x2.97m (10'5" x9'9")

GARDEN

TENURE Freehold - This is to be confirmed with your legal representative.

**COUNCIL TAX** Band D

SCHOOL CATCHMENT Albany Primary School (year 2024-25) Cathays High School (year 2024-25)

### Energy Efficiency Rating

Main Building: Total Interior Area 743.99 sq ft