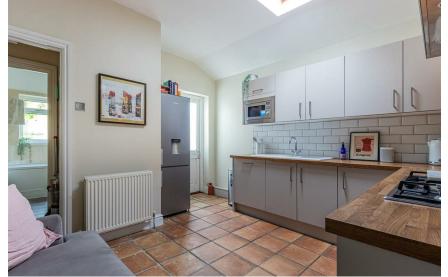

## **ENTRANCE HALL**

**OPEN PLAN LOUNGE / DINER** 7.04m x 6.38m (23'1" x 20'11")

**KITCHEN / BREAKFAST ROOM** 3.51m x3.73m (11'6" x12'3")

LOBBY / UTILITY ROOM

BATHROOM 2.16m x2.36m (7'1" x7'9")

LANDING

BEDROOM ONE 3.99m x3.00m (13'1" x9'10")