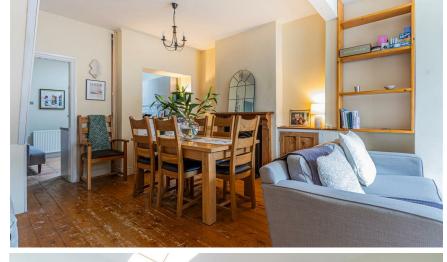

## **ENTRANCE HALL**

**OPEN PLAN LOUNGE / DINER** 7.04m x 6.38m (23'1" x 20'11")

**KITCHEN / BREAKFAST ROOM** 3.51m x3.73m (11'6" x12'3")

LOBBY / UTILITY ROOM

BATHROOM 2.16m x2.36m (7'1" x7'9")

LANDING

BEDROOM ONE 3.99m x3.00m (13'1" x9'10")