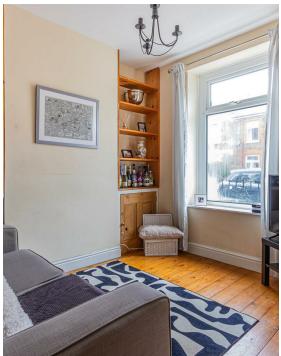

## ROATH, CF24 3JU - £250,000

\*\*\*Offers Over £250,000 \*\*\* Jeffrey Ross are pleased to bring to the market this immaculate, cottage style two double bedroom terraced home. The property briefly comprises of entrance hall, open plan lounge / dining room, extended modern kitchen / breakfast room, utility / lobby area, ground floor bathroom and two double bedrooms. Outside there is an enclosed, walled rear garden and four court front. Situated within close proximity to local shops, parks, amenities and Cardiff City Centre.

## **ENTRANCE HALL**

**OPEN PLAN LOUNGE / DINER** 7.04m x 6.38m (23'1" x 20'11")

**KITCHEN / BREAKFAST ROOM** 3.51m x3.73m (11'6" x12'3")

LOBBY / UTILITY ROOM

BATHROOM 2.16m x2.36m (7'1" x7'9")

LANDING

BEDROOM ONE 3.99m x3.00m (13'1" x9'10")