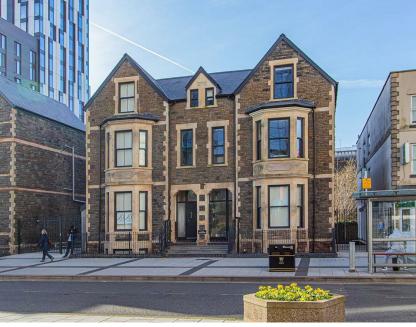

## **CHURCHILL WAY**

CITY CENTRE, CF10 2EA - £950 PCM

In the heart of the City Centre, on Churchill Way is In the heart of the City Centre, on Churchill Way is an exciting selection of apartments that are brand new for 2019. Apartment 20 is a first-floor one bedroom apartment that offers open-plan lounge kitchen with laminate flooring throughout, IKEA furniture and neutral decoration. A large double bedroom is offered with double bed, wardrobe and chest of drawers and the property is completed by stylish bathroom suite with bathtub and shower over. There is unfortunately no parking available within this development.