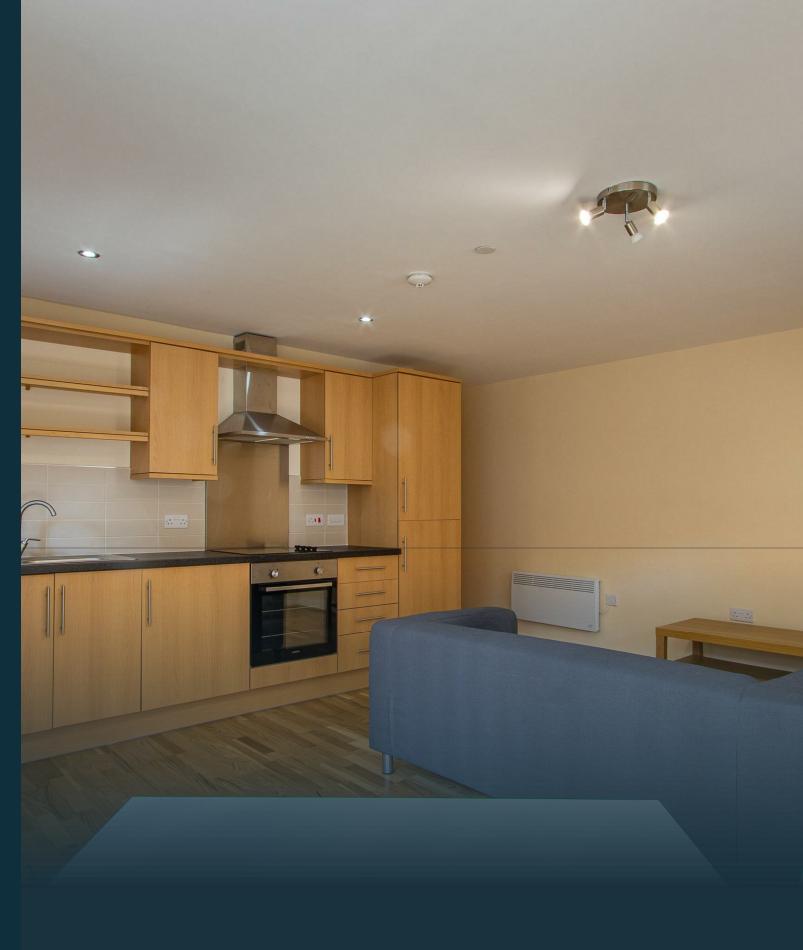

## **CHURCHILL WAY**

CITY CENTRE, CF10 2EA - £950 PCM

In the heart of the City Centre, on Churchill Way is In the heart of the City Centre, on Churchill Way is an exciting selection of apartments that are brand new for 2019. Apartment 20 is a first-floor one bedroom apartment that offers open-plan lounge kitchen with laminate flooring throughout, IKEA furniture and neutral decoration. A large double bedroom is offered with double bed, wardrobe and chest of drawers and the property is completed by stylish bathroom suite with bathtub and shower over. There is unfortunately no parking available within this development.