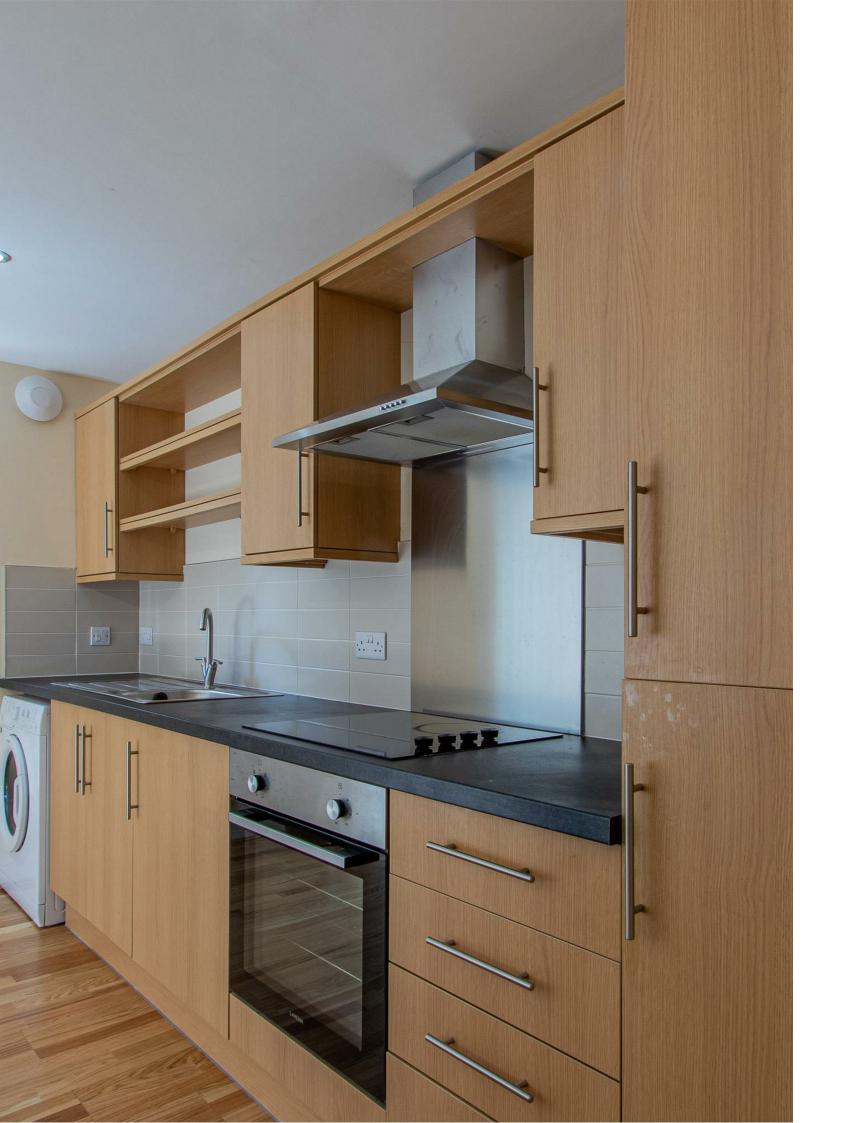

## **CHURCHILL WAY**

CITY CENTRE, CF10 2EA - £950 PCM

In the heart of the City Centre, on Churchill Way is In the heart of the City Centre, on Churchill Way is an exciting selection of apartments that are brand new for 2019. Apartment 20 is a first-floor one bedroom apartment that offers open-plan lounge kitchen with laminate flooring throughout, IKEA furniture and neutral decoration. A large double bedroom is offered with double bed, wardrobe and chest of drawers and the property is completed by stylish bathroom suite with bathtub and shower over. There is unfortunately no parking available within this development.