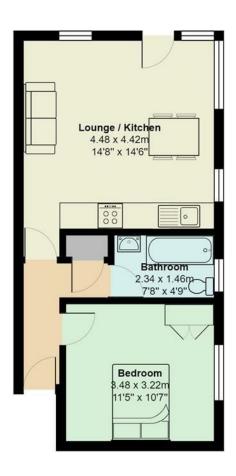

## **CHURCHILL WAY**

CITY CENTRE, CF10 2EA - £950 PCM

In the heart of the City Centre, on Churchill Way is In the heart of the City Centre, on Churchill Way is an exciting selection of apartments that are brand new for 2019. Apartment 20 is a first-floor one bedroom apartment that offers open-plan lounge kitchen with laminate flooring throughout, IKEA furniture and neutral decoration. A large double bedroom is offered with double bed, wardrobe and chest of drawers and the property is completed by stylish bathroom suite with bathtub and shower over. There is unfortunately no parking available within this development.

## **Churchill Villas, City Centre**

Total Area: 40.9 m<sup>2</sup> ... 440 ft<sup>2</sup>

All measurements are approximate and for display purposes only