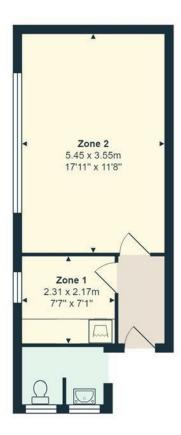

## 828 Newport Road (Annex)

Total Area: 30.5 m<sup>2</sup> ... 328 ft<sup>2</sup>

All measurements are approximate and for display purposes only