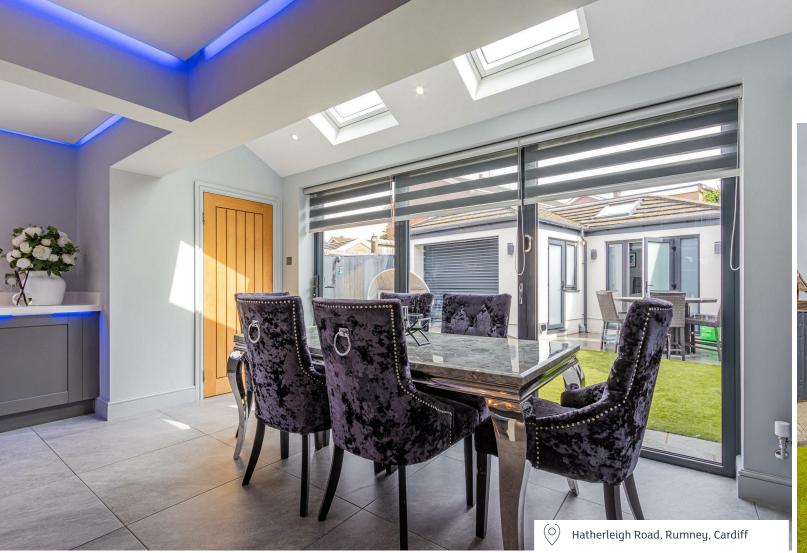

CARDIFF'S HOME FOR

STYLISH SALES

& LETTINGS

HATHERLEIGH ROAD
RUMNEY

JeffreyRoss

**ENTRANCE HALL** 2.24m x 3.00m (7'4 x 9'10)

LOUNGE / CINEMA ROOM 3.33m x 3.33m (10'11 x 10'11)

OPEN PLAN KITCHEN / DINER 5.51m x 5.61m (18'1 x 18'5)

Rumney.
This stunning property has undergone an extensive renovation and offers fantastic accommodation including entrance hall, lounge / cinema room, modern open plan kitchen / diner with bi-fold doors onto rear garden, ground floor w.c, landing, three bedrooms and family bathroom. Outside there is a resin drive with off road parking for 5 cars and an enclosed landscape garden as well as an independent detached Annex with bedroom and ensuite, utility room and storage. Additional works have been carried out within recent years including new roof, full re-wire, full gas central heating system, re rendered, and underfloor heating, fully alarmed.