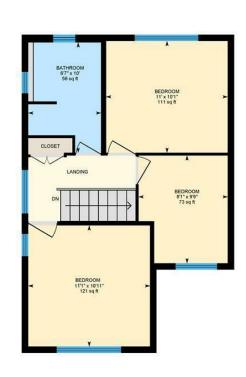

GROUND FLOOR W.C 0.81m x 1.35m (2'8 x 4'5)

LANDING

BEDROOM ONE 3.38m x 3.33m (11'1 x 10'11)

BEDROOM TWO 3.35mx 3.07m (11'x 10'1)

BEDROOM THREE 2.46m x 2.97m (8'1 x 9'9)

BATHROOM 3.05m x 2.01m (10' x 6'7)

ANNEX / BEDROOM FOUR 4.37m x 3.02m (14'4 x 9'11)