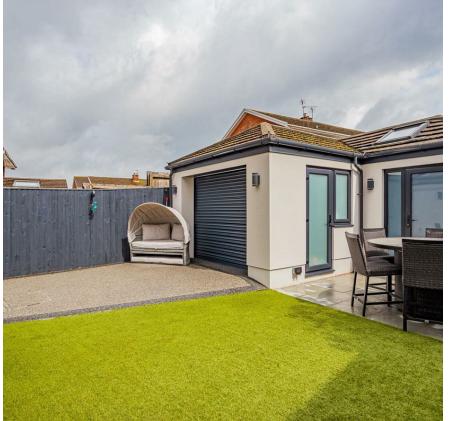

Rumney.
This stunning property has undergone an extensive renovation and offers fantastic accommodation including entrance hall, lounge / cinema room, modern open plan kitchen / diner with bi-fold doors onto rear garden, ground floor w.c, landing, three bedrooms and family bathroom. Outside there is a resin drive with off road parking for 5 cars and an enclosed landscape garden as well as an independent detached Annex with bedroom and ensuite, utility room and storage. Additional works have been carried out within recent years including new roof, full re-wire, full gas central heating system, re rendered, and underfloor heating, fully alarmed.