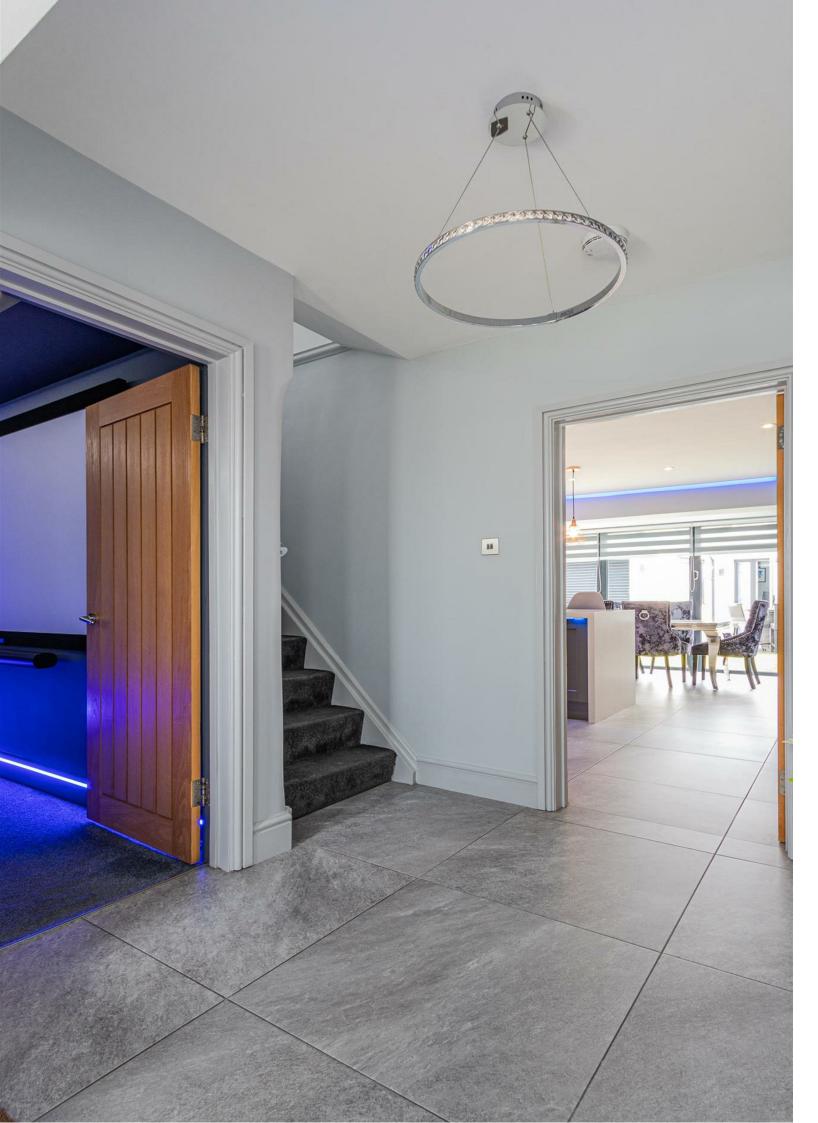

CARDIFF'S HOME FOR

STYLISH SALES

& LETTINGS

HATHERLEIGH ROAD
RUMNEY

JeffreyRoss

**ENTRANCE HALL** 2.24m x 3.00m (7'4 x 9'10)

LOUNGE / CINEMA ROOM 3.33m x 3.33m (10'11 x 10'11)

OPEN PLAN KITCHEN / DINER 5.51m x 5.61m (18'1 x 18'5)