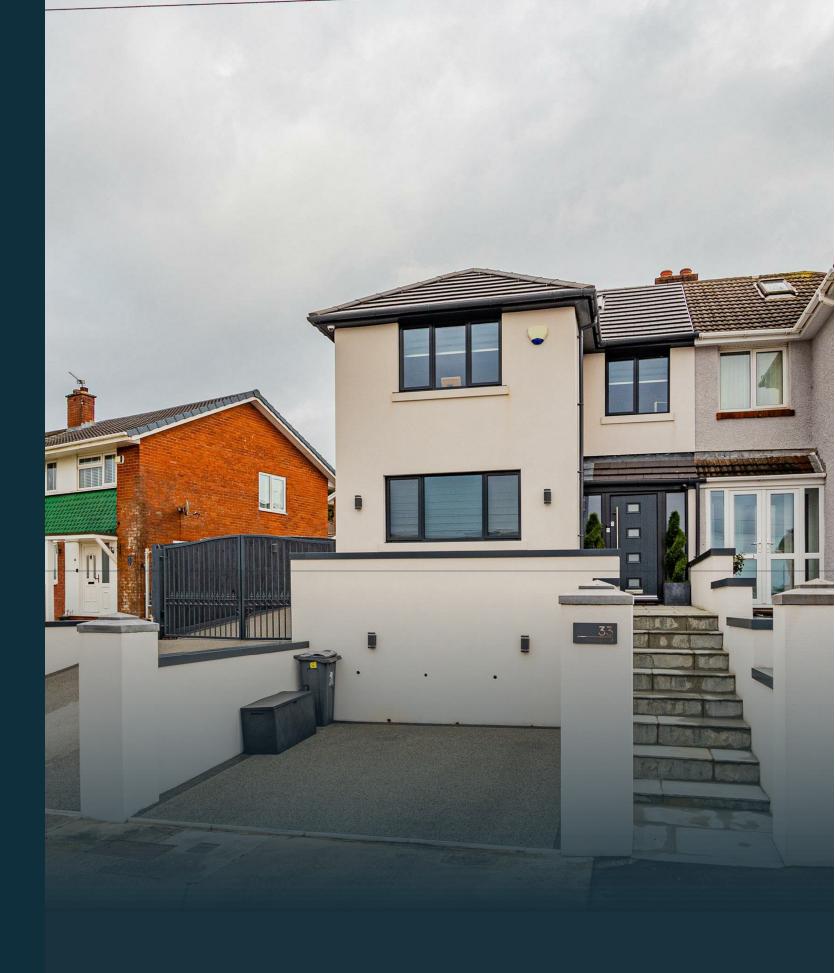

Gas Central Heating with new radiators - 6 years ago with new gas certificate
Re Rendered - 2023
Resin Driveway - 2023
Full rewire - approx 4 years ago

Underfloor heating

RUMNEY, CF3 4AS - £380,000

\*\* Offers Over £380,000 \*\* Jeffrey Ross are pleased to bring to the market this immaculate fully renovated contemporary family home offered for sale in Rumney.

Rumney.
This stunning property has undergone an extensive renovation and offers fantastic accommodation including entrance hall, lounge / cinema room, modern open plan kitchen / diner with bi-fold doors onto rear garden, ground floor w.c, landing, three bedrooms and family bathroom. Outside there is a resin drive with off road parking for 5 cars and an enclosed landscape garden as well as an independent detached Annex with bedroom and ensuite, utility room and storage. Additional works have been carried out within recent years including new roof, full re-wire, full gas central heating system, re rendered, and underfloor heating, fully alarmed.