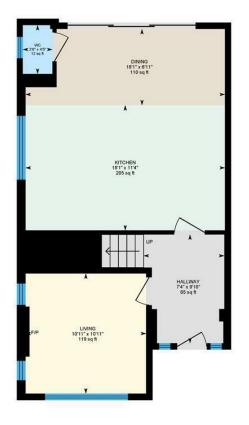

CARDIFF'S HOME FOR

STYLISH SALES

& LETTINGS

HATHERLEIGH ROAD
RUMNEY

JeffreyRoss

**ENTRANCE HALL** 2.24m x 3.00m (7'4 x 9'10)

LOUNGE / CINEMA ROOM 3.33m x 3.33m (10'11 x 10'11)

OPEN PLAN KITCHEN / DINER 5.51m x 5.61m (18'1 x 18'5)

GROUND FLOOR W.C 0.81m x 1.35m (2'8 x 4'5)

LANDING

BEDROOM ONE 3.38m x 3.33m (11'1 x 10'11)

BEDROOM TWO 3.35mx 3.07m (11'x 10'1)

BEDROOM THREE 2.46m x 2.97m (8'1 x 9'9)

BATHROOM 3.05m x 2.01m (10' x 6'7)

ANNEX / BEDROOM FOUR 4.37m x 3.02m (14'4 x 9'11)