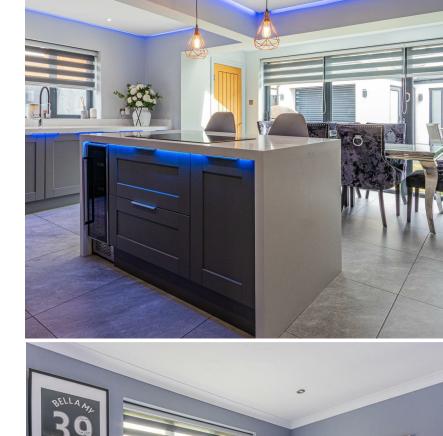

CARDIFF'S HOME FOR

STYLISH SALES

& LETTINGS

HATHERLEIGH ROAD
RUMNEY

JeffreyRoss

**ENTRANCE HALL** 2.24m x 3.00m (7'4 x 9'10)

LOUNGE / CINEMA ROOM 3.33m x 3.33m (10'11 x 10'11)

OPEN PLAN KITCHEN / DINER 5.51m x 5.61m (18'1 x 18'5)

Rumney.
This stunning property has undergone an extensive renovation and offers fantastic accommodation including entrance hall, lounge / cinema room, modern open plan kitchen / diner with bi-fold doors onto rear garden, ground floor w.c, landing, three bedrooms and family bathroom. Outside there is a resin drive with off road parking for 5 cars and an enclosed landscape garden as well as an independent detached Annex with bedroom and ensuite, utility room and storage. Additional works have been carried out within recent years including new roof, full re-wire, full gas central heating system, re rendered, and underfloor heating, fully alarmed.