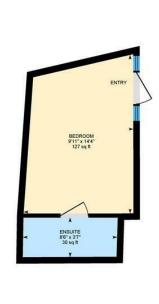

**EN-SUITE** 2.59m x 1.09m (8'6 x 3'7)

UTILITY / STORAGE

GARDEN

TENURE

Freehold, but this is to be confirmed by your solicitor

COUNCIL TAX Band E

ADDITIONAL INFORMATION

This property has been extensively modernised / refurbished throughout including Annex with en-suite Utility Room Roof - 2023