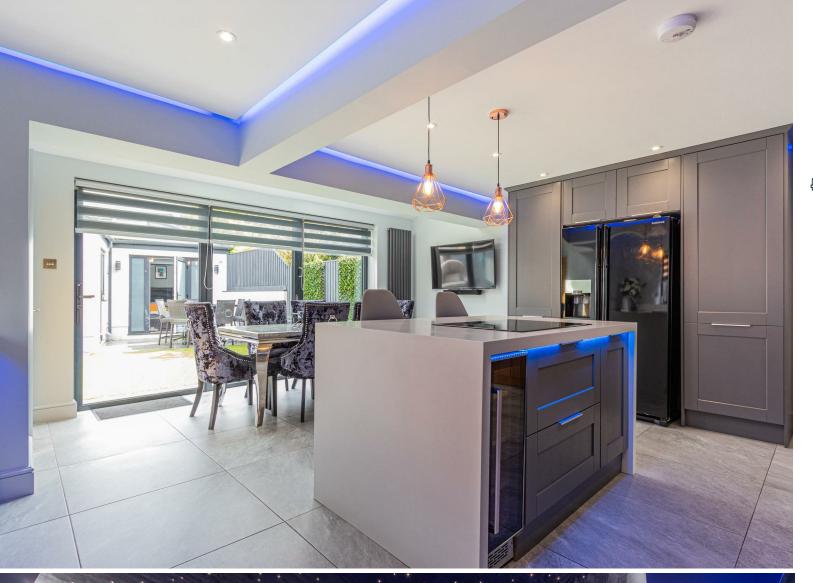

CARDIFF'S HOME FOR

STYLISH SALES

& LETTINGS

HATHERLEIGH ROAD
RUMNEY

JeffreyRoss

**ENTRANCE HALL** 2.24m x 3.00m (7'4 x 9'10)

LOUNGE / CINEMA ROOM 3.33m x 3.33m (10'11 x 10'11)

OPEN PLAN KITCHEN / DINER 5.51m x 5.61m (18'1 x 18'5)

Rumney.
This stunning property has undergone an extensive renovation and offers fantastic accommodation including entrance hall, lounge / cinema room, modern open plan kitchen / diner with bi-fold doors onto rear garden, ground floor w.c, landing, three bedrooms and family bathroom. Outside there is a resin drive with off road parking for 5 cars and an enclosed landscape garden as well as an independent detached Annex with bedroom and ensuite, utility room and storage. Additional works have been carried out within recent years including new roof, full re-wire, full gas central heating system, re rendered, and underfloor heating, fully alarmed.