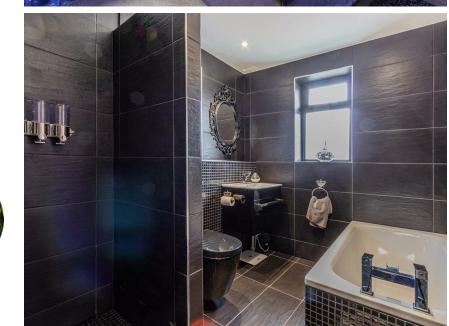

GROUND FLOOR W.C 0.81m x 1.35m (2'8 x 4'5)

LANDING

BEDROOM ONE 3.38m x 3.33m (11'1 x 10'11)

BEDROOM TWO 3.35mx 3.07m (11'x 10'1)

BEDROOM THREE 2.46m x 2.97m (8'1 x 9'9)

BATHROOM 3.05m x 2.01m (10' x 6'7)

ANNEX / BEDROOM FOUR 4.37m x 3.02m (14'4 x 9'11)

**EN-SUITE** 2.59m x 1.09m (8'6 x 3'7)

UTILITY / STORAGE

GARDEN

TENURE

Freehold, but this is to be confirmed by your solicitor

COUNCIL TAX Band E

ADDITIONAL INFORMATION

This property has been extensively modernised / refurbished throughout including Annex with en-suite Utility Room Roof - 2023

Rumney.
This stunning property has undergone an extensive renovation and offers fantastic accommodation including entrance hall, lounge / cinema room, modern open plan kitchen / diner with bi-fold doors onto rear garden, ground floor w.c, landing, three bedrooms and family bathroom. Outside there is a resin drive with off road parking for 5 cars and an enclosed landscape garden as well as an independent detached Annex with bedroom and ensuite, utility room and storage. Additional works have been carried out within recent years including new roof, full re-wire, full gas central heating system, re rendered, and underfloor heating, fully alarmed.