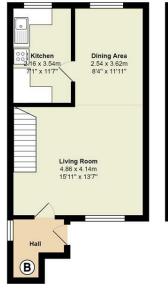

#### HALL / PORCH

LOUNGE

**DINING AREA** 

**KITCHEN** 

LANDING

**BEDROOM 1** 

**BEDROOM 2** 

**BEDROOM 3** 

### TENURE

Freehold, but this is to be confirmed by your solicitor

**COUNCIL TAX** Band - D

Awel Mor

Total Area: 79.0 m<sup>2</sup> ... 850 ft<sup>2</sup> urements are approximate and for display purposes only