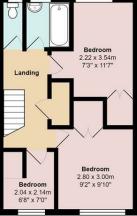

#### HALL / PORCH

LOUNGE

**DINING AREA** 

**KITCHEN** 

LANDING

**BEDROOM 1** 

**BEDROOM 2** 

**BEDROOM 3** 

### TENURE

Freehold, but this is to be confirmed by your solicitor

**COUNCIL TAX** Band - D

Awel Mor

Total Area: 79.0 m<sup>2</sup> ... 850 ft<sup>2</sup> urements are approximate and for display purposes only