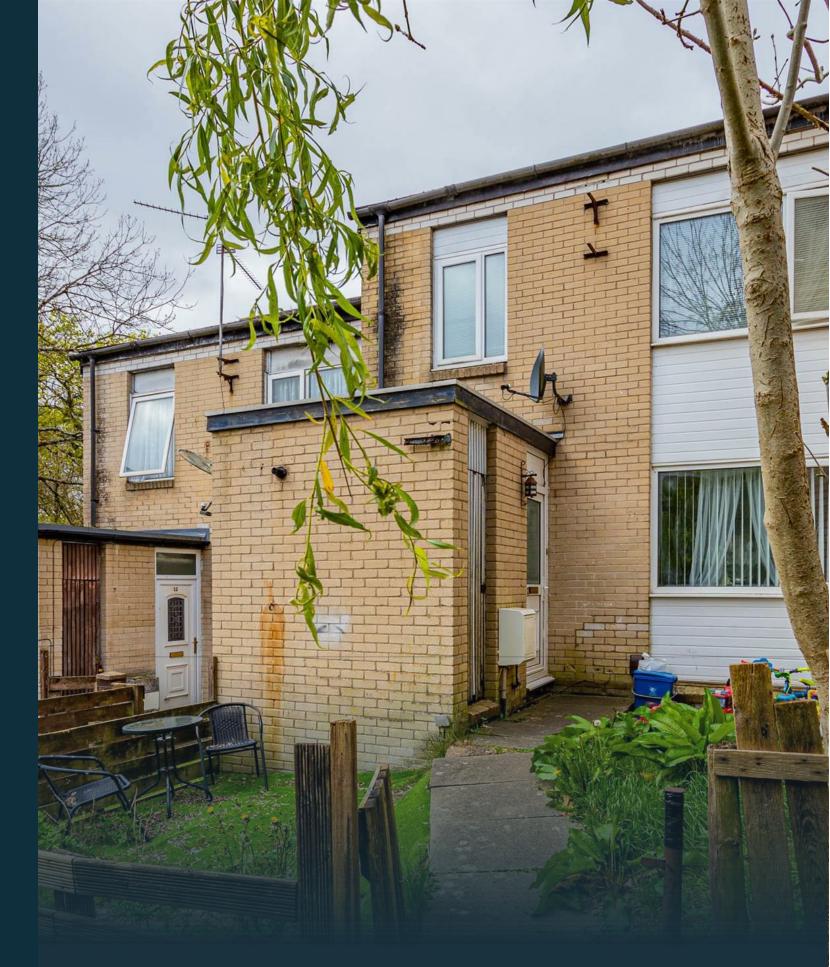

## LLANEDEYRN, CF23 9QB - £185,000

A well presented 3 bedroom home. Offering an entrance hall/ porch, lounge with open plan to dining area, kitchen, three good size bedrooms, bathroom and WC. The property is currently tenanted on a rolling contracting. This would make a good first home or buy to let, with a possible £900-£1000 per month in rent.

BATHROOM

WC

GARDEN