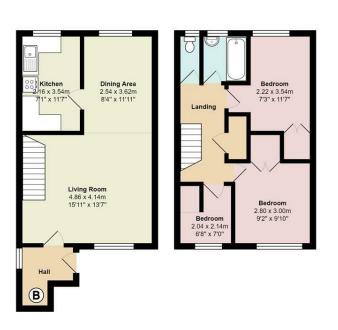

#### HALL / PORCH

LOUNGE

**DINING AREA** 

**KITCHEN** 

LANDING

BEDROOM 1

BEDROOM 2
BEDROOM 3

**BATHROOM** 

wc

GARDEN

#### **COUNCIL TAX**

Band - D

Awel Mor

Total Area: 79.0 m<sup>2</sup> ... 850 ft<sup>2</sup>