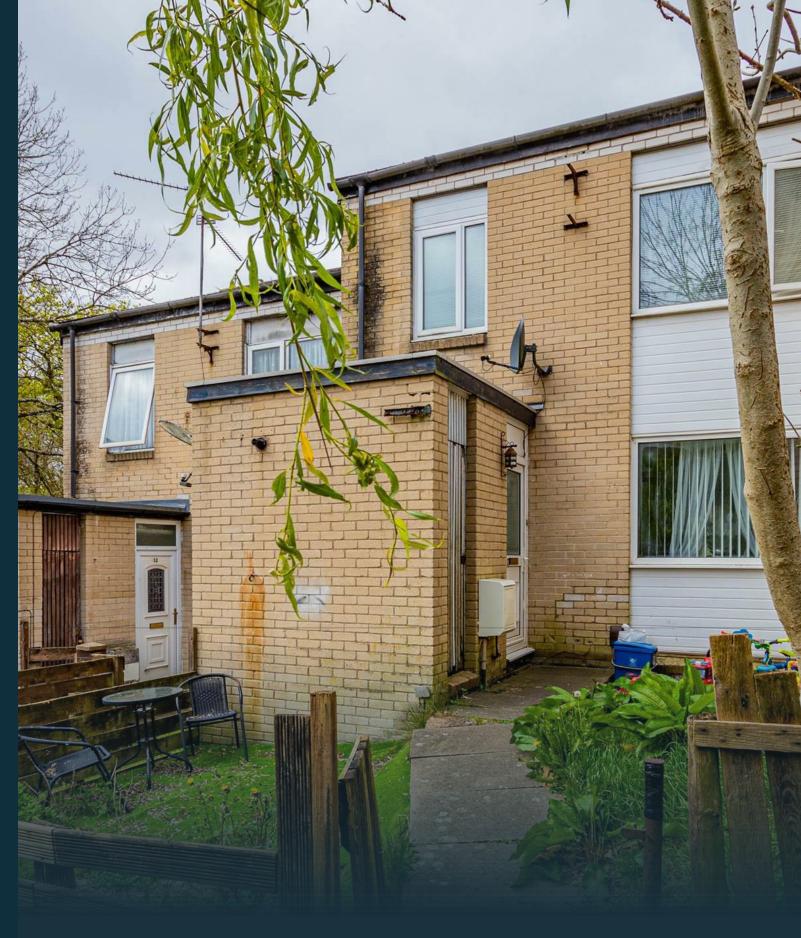

## LLANEDEYRN, CF23 9QB - £190,000

A well presented 3 bedroom home. Offering an entrance hall/ porch, lounge with open plan to dining area, kitchen, three good size bedrooms, bathroom and WC. The property is currently tenanted on a rolling contracting. This would make a good first home or buy to let, with a possible £900-£1000 per month in rent.