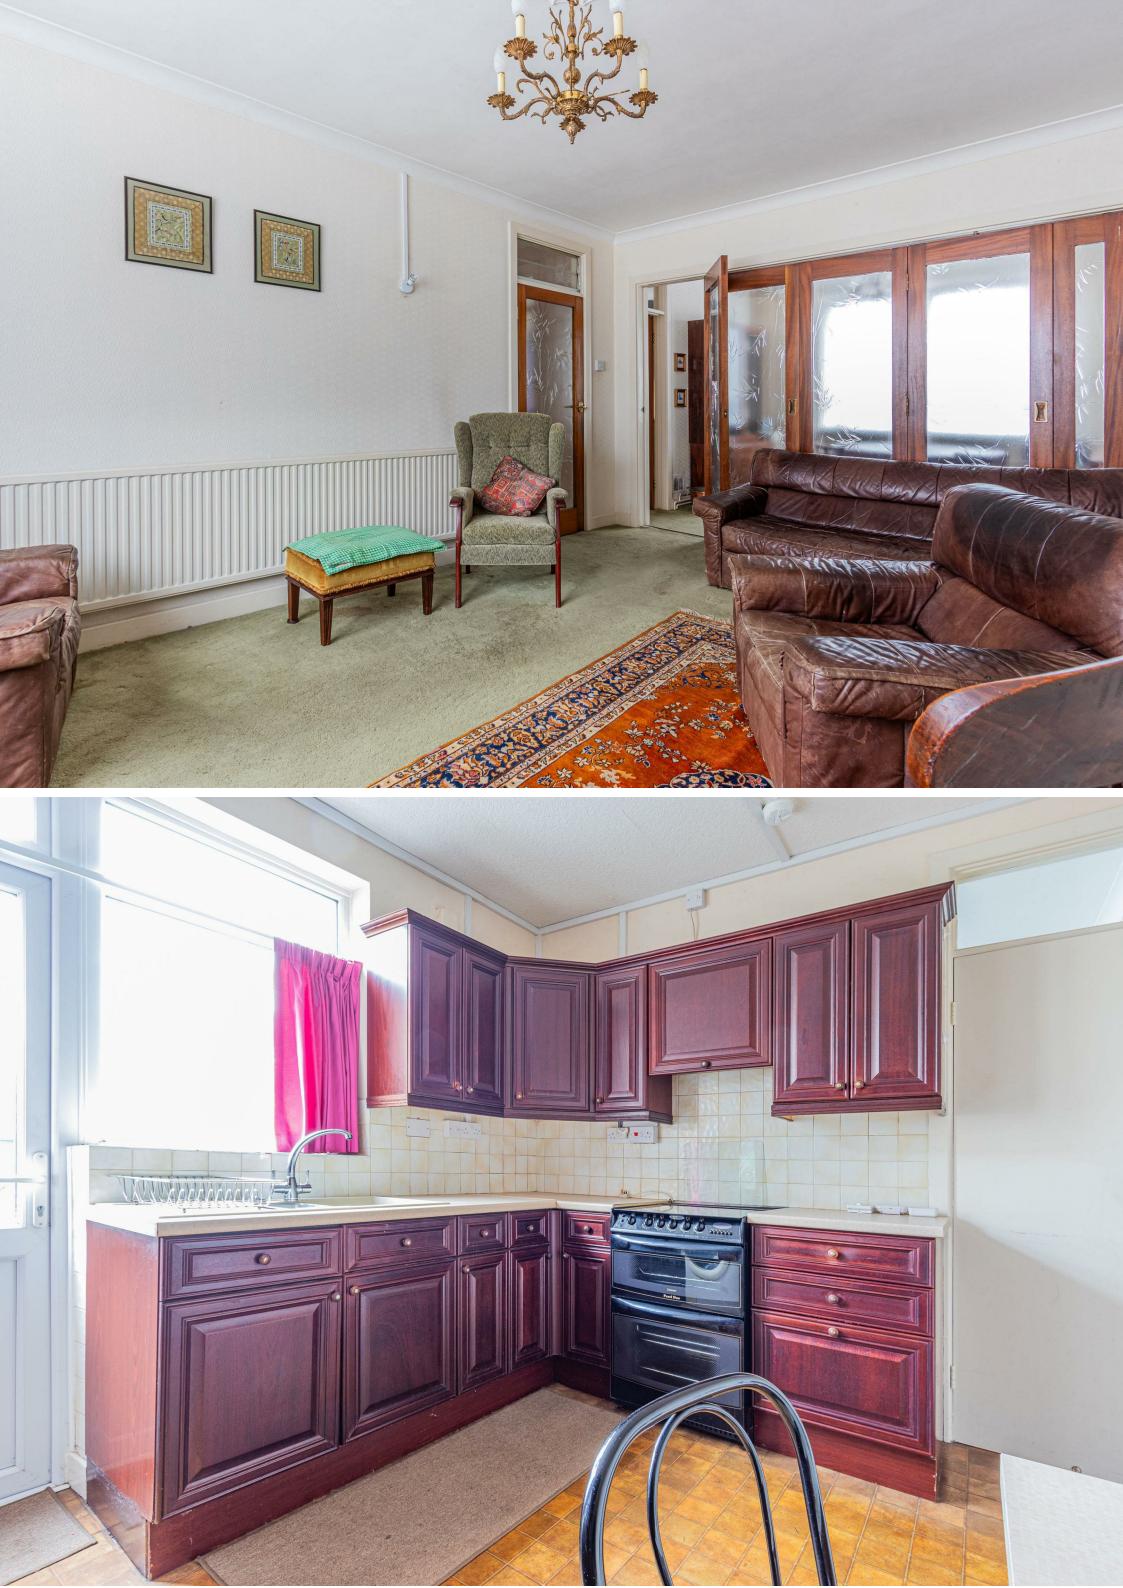

#### **CYNCOED PLACE**

CYNCOED, CF23 6SL - OFFERS IN EXCESS OF - £300,000

1 Bathroom(s)

1001.00 sq ft

A great size GROUND FLOOR maisonette in the popular COTSWOLD COURT development in Cycnoed.

This generously sized property has its own entrance, separate kitchen, dining room with door to the living room, two double bedrooms, wet room and WC, as well as a large hall and storage. The property further benefits from a garage and parking to rear. Offered to market with NO ONWARD CHAIN.

#### **PROPERTY SPECIALIST**

**Mr Ramzy Bancroft** 02920 499680 Ramzy@jeffreyross.co.uk Branch manager

Kitchen 3.51m x 3.18m (11'6" x 10'5")

**Living room** 3.63m x 4.98m (11'11" x 16'4")

**Dining Room** 3.63m x 2.90m (11'11" x 9'6")