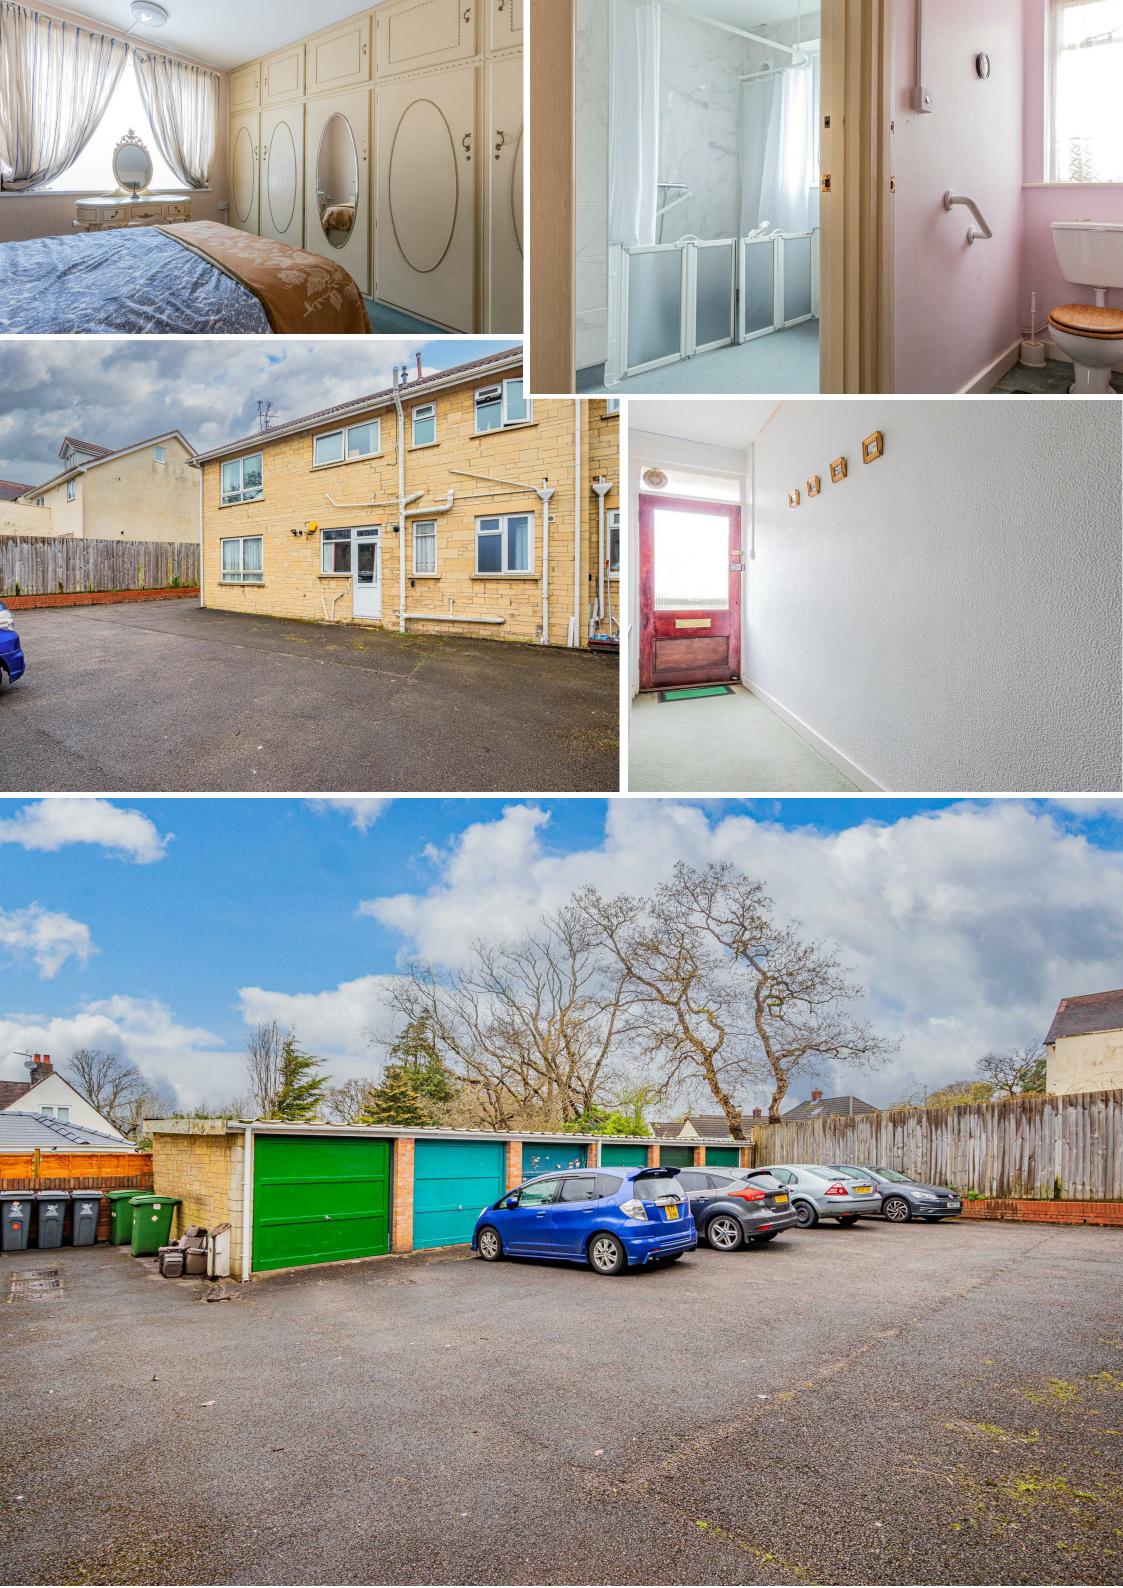

Wet room 2.08m x 2.59m (6'10" x 8'6")

wc 0.84m x 1.55m (2'9" x 5'1")

Bedroom

Bedroom

Garage & parking

Ground rent & service charge

**Council tax** Band -E