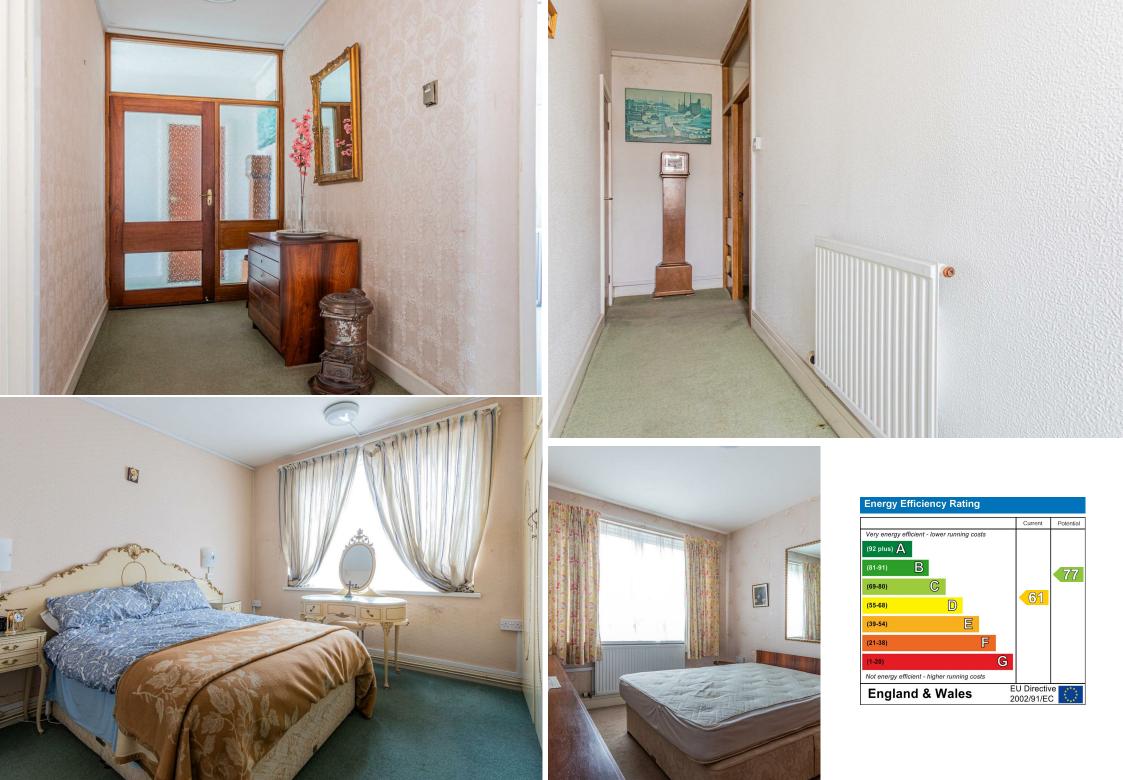

Wet room 2.08m x 2.59m (6'10" x 8'6")

wc 0.84m x 1.55m (2'9" x 5'1")

Bedroom

Bedroom

Garage & parking

Ground rent & service charge

**Council tax** Band -E