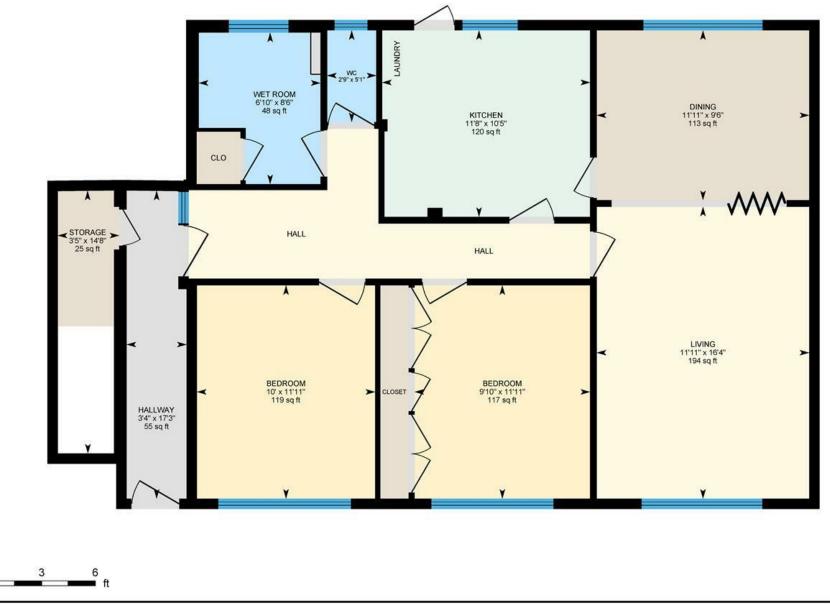

### Cotswold Court, Cyncoed, CRF

Ground Floor Apartment Interior Area 999.65 sq ft

White regions are excluded from total floor area in iGUIDE floor plans. All room dimensions and floor areas must be considered approximate and are subject to independent verification.

#### **PROPERTY SPECIALIST**

**Mr Ramzy Bancroft** 02920 499680 Ramzy@jeffreyross.co.uk Branch manager

Kitchen 3.51m x 3.18m (11'6" x 10'5")

**Living room** 3.63m x 4.98m (11'11" x 16'4")

**Dining Room** 3.63m x 2.90m (11'11" x 9'6")

Wet room 2.08m x 2.59m (6'10" x 8'6")

wc 0.84m x 1.55m (2'9" x 5'1")

Bedroom

Bedroom

Garage & parking

Ground rent & service charge

**Council tax** Band -E