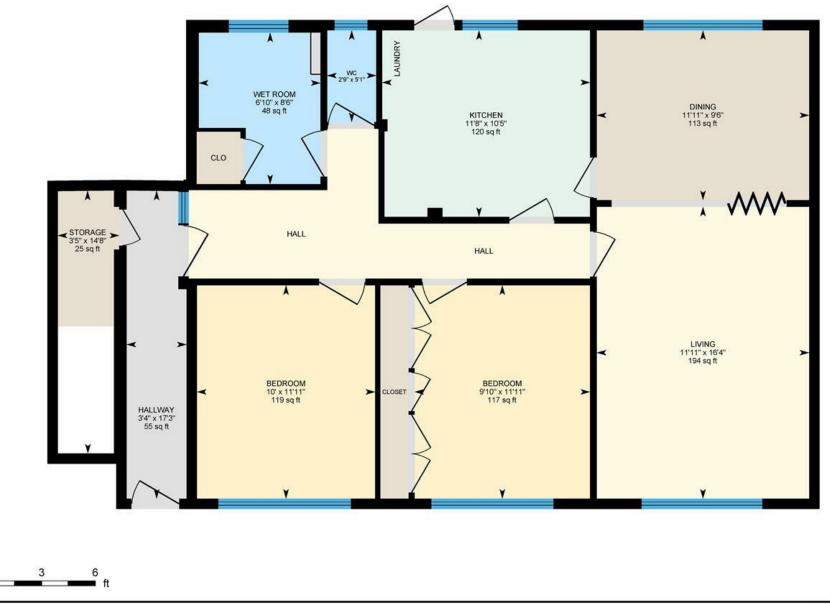

#### Cotswold Court, Cyncoed, CRF

Ground Floor Apartment Interior Area 999.65 sq ft

White regions are excluded from total floor area in iGUIDE floor plans. All room dimensions and floor areas must be considered approximate and are subject to independent verification.

#### Kitchen

Living room **Dining Room** Wet room WC

Bedroom

Bedroom

Garage & parking

Ground rent & service charge

Tenure Leasehold, and we have been informed The lease term is 3,000 years from 5 April 1965