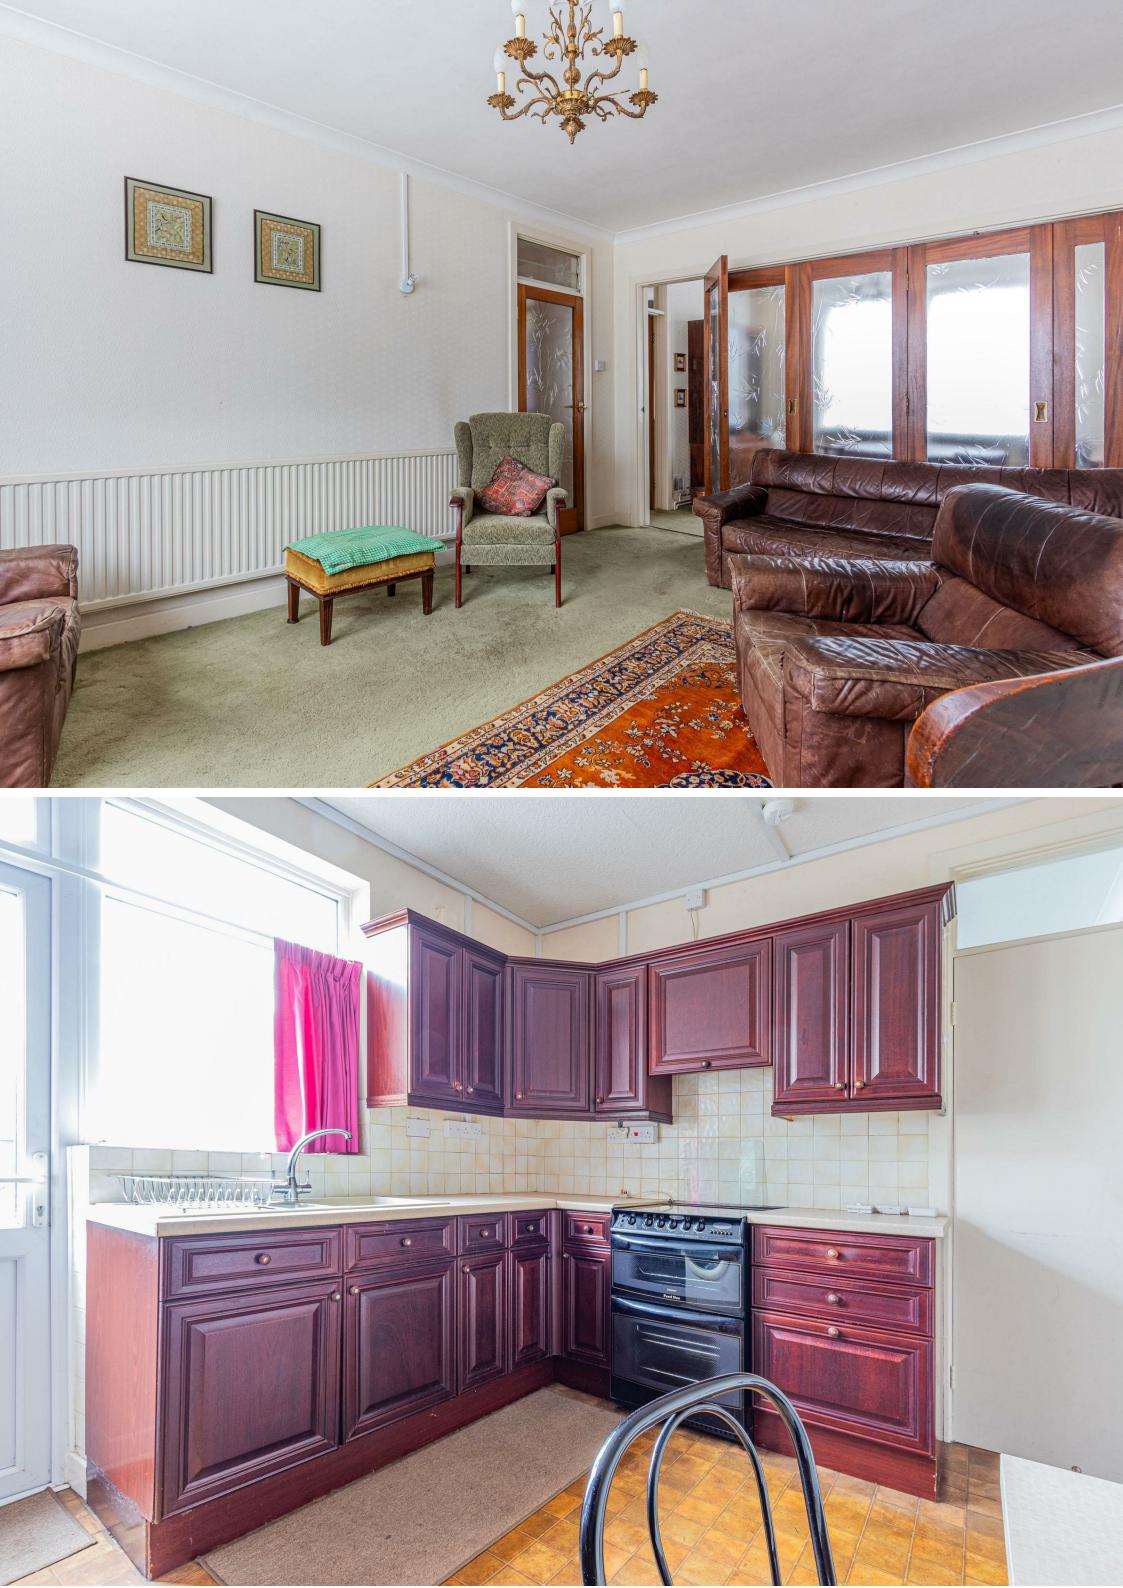

#### **CYNCOED PLACE**

CYNCOED, CF23 6SL - OFFERS IN EXCESS OF - £300,000

1 Bathroom(s)

1001.00 sq ft

A great size GROUND FLOOR maisonette in the popular COTSWOLD COURT development in Cycnoed.

This generously sized property has its own entrance, separate kitchen, dining room with door to the living room, two double bedrooms, wet room and WC, as well as a large hall and storage. The property further benefits from a garage and parking to rear. Offered to market with NO ONWARD CHAIN.

#### Kitchen

Living room **Dining Room** Wet room WC

Bedroom

Bedroom

Garage & parking

Ground rent & service charge

Tenure Leasehold, and we have been informed The lease term is 3,000 years from 5 April 1965