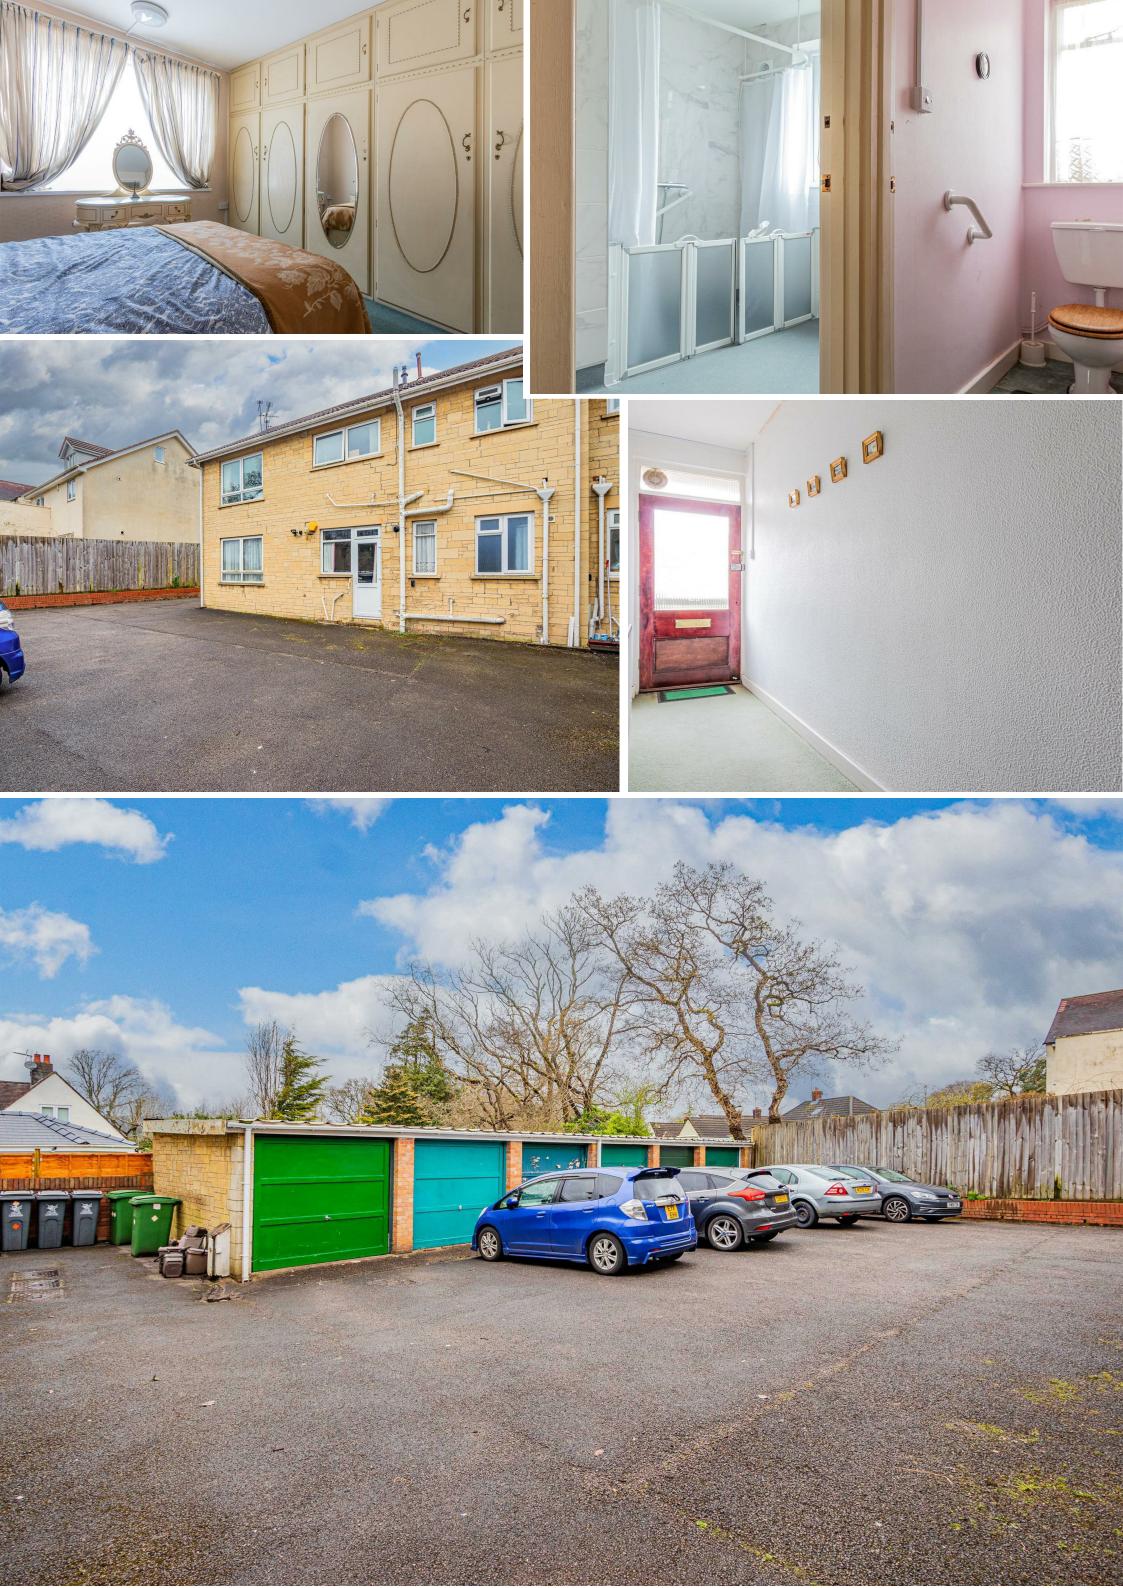

#### **CYNCOED PLACE**

CYNCOED, CF23 6SL - OFFERS IN EXCESS OF - £300,000

1 Bathroom(s)

1001.00 sq ft

A great size GROUND FLOOR maisonette in the popular COTSWOLD COURT development in Cycnoed.

This generously sized property has its own entrance, separate kitchen, dining room with door to the living room, two double bedrooms, wet room and WC, as well as a large hall and storage. The property further benefits from a garage and parking to rear. Offered to market with NO ONWARD CHAIN.

#### Kitchen

Living room **Dining Room** Wet room WC

Bedroom

Bedroom

Garage & parking

Ground rent & service charge

Tenure Leasehold, and we have been informed The lease term is 3,000 years from 5 April 1965