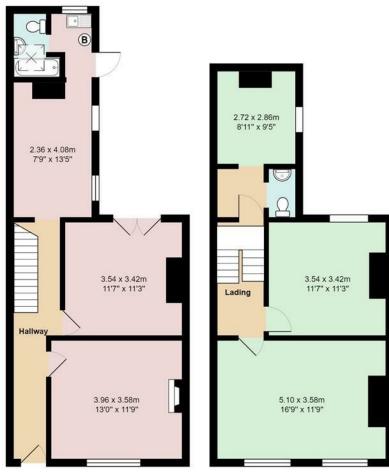

CARDIFF'S HOME FOR

STYLISH SALES

& LETTINGS

SAPPHIRE STREET

ADAMSDOWN

JeffreyRoss

HALL

REC 1 3.96m x 3.58m (13 x 11'9)

REC 2 3.53m x 3.43m (11'7 x 11'3)

REC 3 / KITCHEN 2.36m x 4.19m (7'9 x 13'9)

UTILITY AREA/ KITCHEN

POTENTIAL SHOWER ROOM

LANDING

BEDROOM 5.11m x 3.58m (16'9 x 11'9)

BEDROOM 3.53m x 3.43m (11'7 x 11'3)

BEDROOM 2.72m x 2.87m (8'11 x 9'5)

The property requires renovating and for cash buyers only.

Sapphire st

Total Area: 98.7 m<sup>2</sup> ... 1063 ft<sup>2</sup> All measurements are approximate and for display purposes only