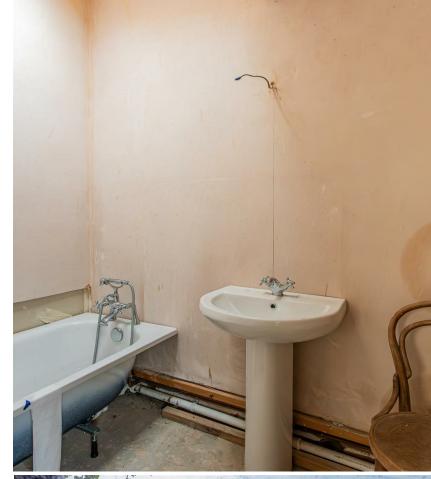

REC 2 3.53m x 3.43m (11'7 x 11'3)

REC 3 / KITCHEN 2.36m x 4.19m (7'9 x 13'9)

UTILITY AREA/ KITCHEN

POTENTIAL SHOWER ROOM

LANDING

BEDROOM 5.11m x 3.58m (16'9 x 11'9)

BEDROOM 3.53m x 3.43m (11'7 x 11'3)

BEDROOM 2.72m x 2.87m (8'11 x 9'5)