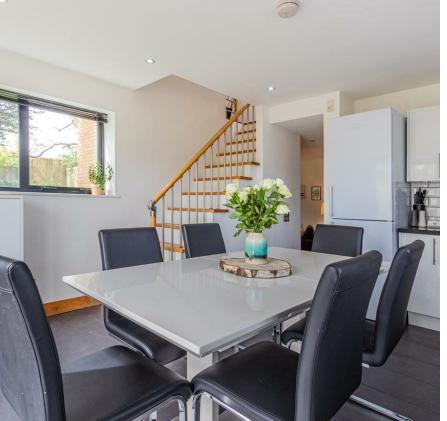

#### **FOYER**

LOUNGE

3.33m x 6.30m (10'11 x 20'8)

KITCHEN DINER

4.55m x 4.27m (14'11 x 14)

W C

LANDING

BEDROOM 1

## OFFERS IN EXCESS OF £450,000

Jeffrey Ross are pleased to bring to market this bespoke 3 bedroom detached home for sale, in the bespoke 3 bedroom detached home for sale, in the popular CYNCOED area of Cardiff. This unique property offers modern living with a open plan kitchen diner, living room with French doors to garden and WC to the ground floor. Upstairs there are Three double bedrooms, ensuite, bathroom and mezzanine. Outside there is a large corner plot with both side and rear lawned gardens, ideal for children. The property also benefits from off road parking for 2