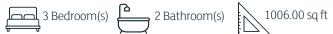

#### **FOYER**

LOUNGE

3.33m x 6.30m (10'11 x 20'8)

KITCHEN DINER

4.55m x 4.27m (14'11 x 14)

W C

LANDING

BEDROOM 1

3.91m x 4.29m (12'10 x 14'1)

BEDROOM 2

3.30m x 2.90m (10'10 x 9'6)

BEDROOM 3

2.72m x 2.87m (8'11 x 9'5)

BATHROOM

SCHOOL CATCHMENT

Rhydypenau Primary School (year 2024-25) Cardiff High School (year 2024-25)

## Mountbatten CI, Heath, CRF

Main Building: Total Interior Area 1006.09 sq ft

Ground Floor 1st Floor Mezzanine

White regions are excluded from total floor area in iGUIDE floor plans. All room dimensions and floor areas must be considered approximate and are subject to independent verification.