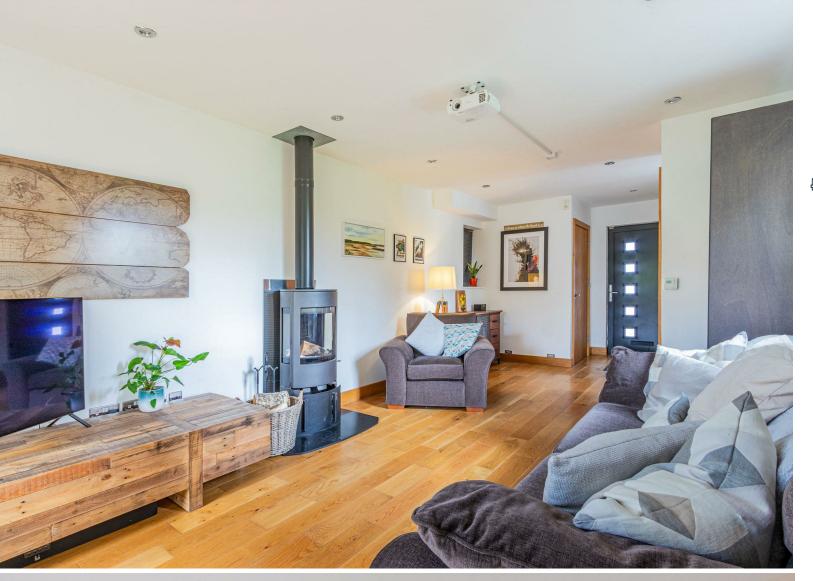

#### **FOYER**

LOUNGE

3.33m x 6.30m (10'11 x 20'8)

KITCHEN DINER

4.55m x 4.27m (14'11 x 14)

W C

LANDING

BEDROOM 1

## OFFERS IN EXCESS OF £450,000

Jeffrey Ross are pleased to bring to market this bespoke 3 bedroom detached home for sale, in the bespoke 3 bedroom detached home for sale, in the popular CYNCOED area of Cardiff. This unique property offers modern living with a open plan kitchen diner, living room with French doors to garden and WC to the ground floor. Upstairs there are Three double bedrooms, ensuite, bathroom and mezzanine. Outside there is a large corner plot with both side and rear lawned gardens, ideal for children. The property also benefits from off road parking for 2