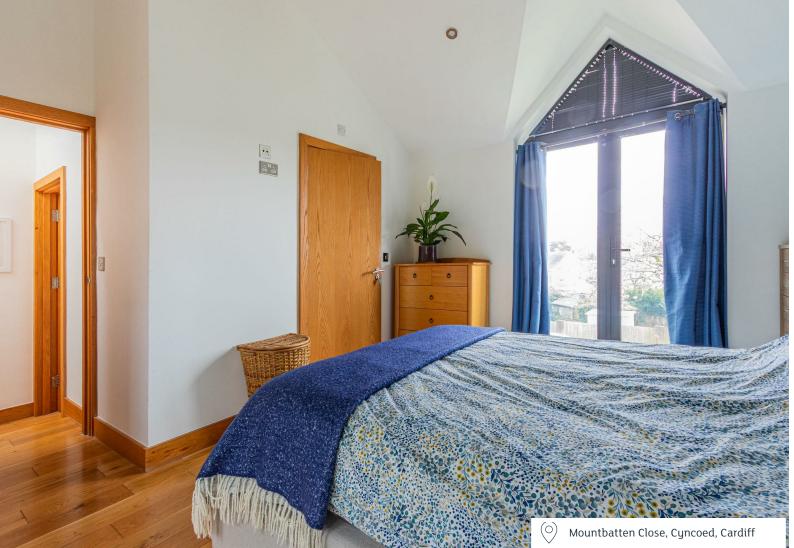

3.91m x 4.29m (12'10 x 14'1)

BEDROOM 2

3.30m x 2.90m (10'10 x 9'6)

BEDROOM 3

2.72m x 2.87m (8'11 x 9'5)

BATHROOM

SCHOOL CATCHMENT

Rhydypenau Primary School (year 2024-25) Cardiff High School (year 2024-25)