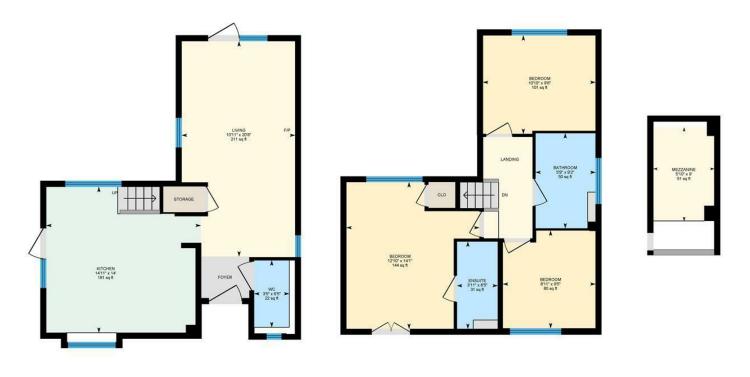

#### **FOYER**

LOUNGE

3.33m x 6.30m (10'11 x 20'8)

KITCHEN DINER

4.55m x 4.27m (14'11 x 14)

W C

LANDING

BEDROOM 1

3.91m x 4.29m (12'10 x 14'1)

BEDROOM 2

3.30m x 2.90m (10'10 x 9'6)

BEDROOM 3

2.72m x 2.87m (8'11 x 9'5)

BATHROOM

SCHOOL CATCHMENT

Rhydypenau Primary School (year 2024-25) Cardiff High School (year 2024-25)

Ysgol Y Berllan Deg (year 2024-25) Ysgol Gyfun Gymraeg Bro Edern (year 2024-25)

COUNCIL TAX

Band F

MEZZANNE

1.78m x 2.74m (5'10 x 9)

GARDEN

## Mountbatten CI, Heath, CRF

Main Building: Total Interior Area 1006.09 sq ft

Ground Floor 1st Floor Mezzanine

White regions are excluded from total floor area in iGUIDE floor plans. All room dimensions and floor areas must be considered approximate and are subject to independent verification.