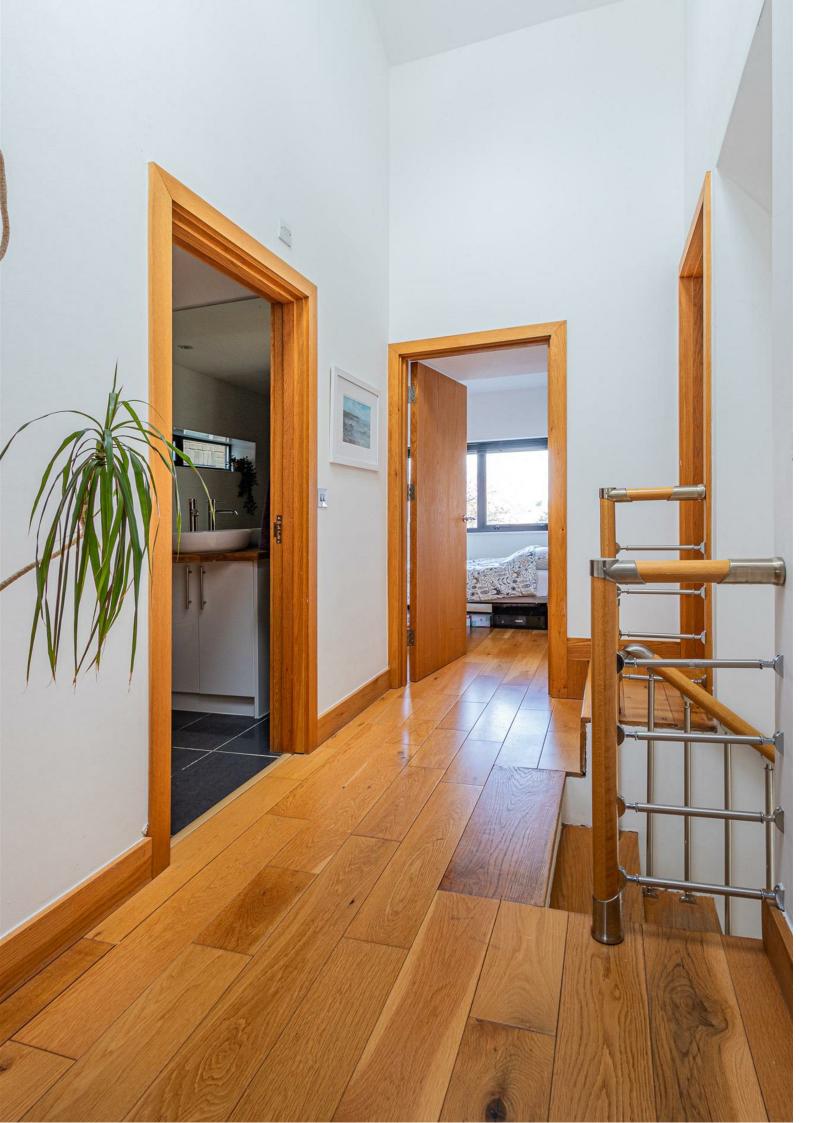

#### **FOYER**

LOUNGE

3.33m x 6.30m (10'11 x 20'8)

KITCHEN DINER

4.55m x 4.27m (14'11 x 14)

W C

LANDING

BEDROOM 1

3.91m x 4.29m (12'10 x 14'1)

BEDROOM 2

3.30m x 2.90m (10'10 x 9'6)

BEDROOM 3

2.72m x 2.87m (8'11 x 9'5)

BATHROOM

SCHOOL CATCHMENT

Rhydypenau Primary School (year 2024-25) Cardiff High School (year 2024-25)