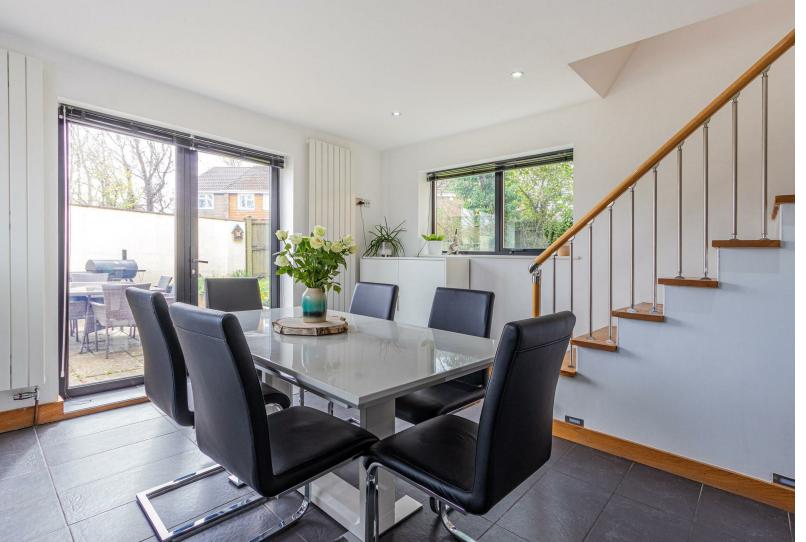

#### **FOYER**

LOUNGE

3.33m x 6.30m (10'11 x 20'8)

KITCHEN DINER

4.55m x 4.27m (14'11 x 14)

W C

LANDING

BEDROOM 1

## OFFERS IN EXCESS OF £450,000

Jeffrey Ross are pleased to bring to market this bespoke 3 bedroom detached home for sale, in the bespoke 3 bedroom detached home for sale, in the popular CYNCOED area of Cardiff. This unique property offers modern living with a open plan kitchen diner, living room with French doors to garden and WC to the ground floor. Upstairs there are Three double bedrooms, ensuite, bathroom and mezzanine. Outside there is a large corner plot with both side and rear lawned gardens, ideal for children. The property also benefits from off road parking for 2