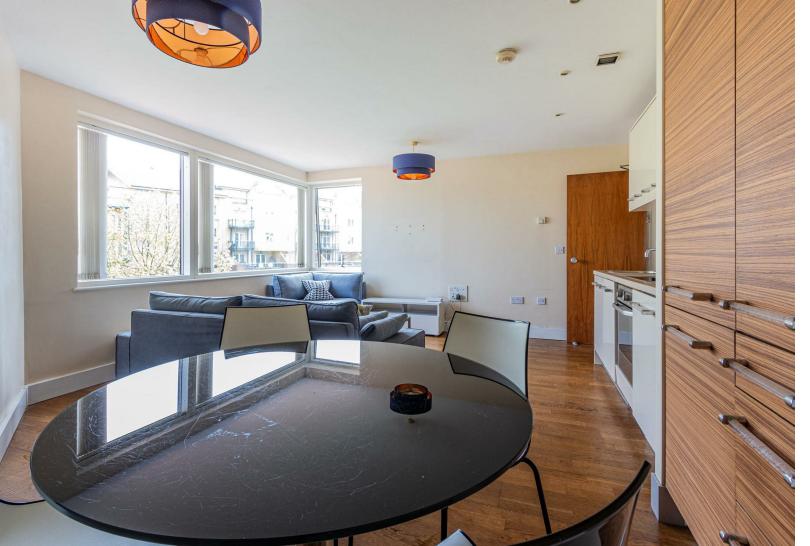

## **FALCON DRIVE**

, CF10 4RA - £925 PCM

Jeffrey Ross are delighted to market this stylish one bedroom apartment in the popular Celestia development down Cardiff Bay. Ideally located with water views and within walking distance to Mermaid Quay, The Barrage and all other amenities Cardiff Bay has to offer. The property briefly comprises of entrance hallway with storage cupboard, spacious open plan kitchen living room with built in appliances and stunning water views, family bathroom with bath and shower overhead and a large double bedroom with built in wardrobes. The property further benefits from an allocated parking space and is offered fully furnished.