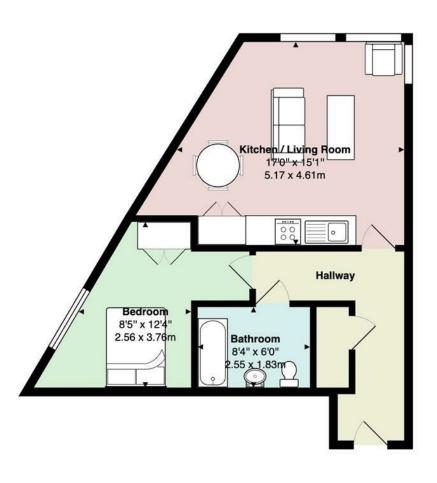

## Atlas House

Total Area: 532 ft<sup>2</sup> ... 49.4 m<sup>2</sup>

All measurements are approximate and for display purposes only