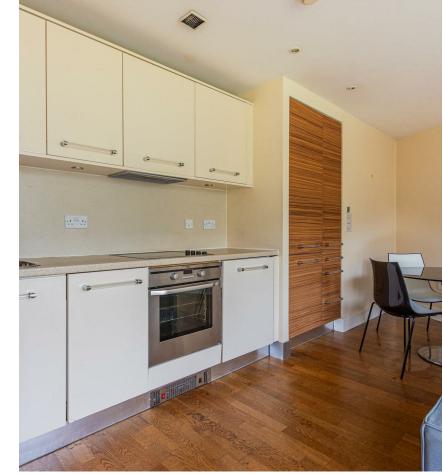

## **FALCON DRIVE**

, CF10 4RA - £925 PCM

Jeffrey Ross are delighted to market this stylish one bedroom apartment in the popular Celestia development down Cardiff Bay. Ideally located with water views and within walking distance to Mermaid Quay, The Barrage and all other amenities Cardiff Bay has to offer. The property briefly comprises of entrance hallway with storage cupboard, spacious open plan kitchen living room with built in appliances and stunning water views, family bathroom with bath and shower overhead and a large double bedroom with built in wardrobes. The property further benefits from an allocated parking space and is offered fully furnished.