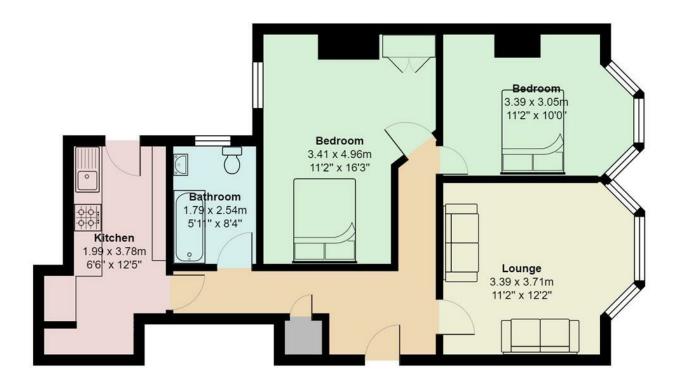

STYLISH SALES & LETTINGS

S P L O T T R O A D

S P L O T T

JeffreyRoss

SPLOTT, CF24 2DB - £925 PCM

New to the market, Jeffrey Ross are pleased to present this spacious 2 bedroom unfurnished apartment in the convenient location of Splott. The property consists of entrance hallway leading to all rooms separately. To the right is the lounge, with space to fit sofa. Through to two bedrooms where you have one very spacious double and one smaller double both suitable for double beds. The main bathroom is equipped with a bathtub with shower over head. The kitchen has no white goods included as shown on the photos. The property further benefits from back garden. Unfurnished. Gas central benefits from back garden. Unfurnished. Gas central heating.

## Splott Road, Splott

Total Area: 69.8 m<sup>2</sup> ... 751 ft<sup>2</sup>

All measurements are approximate and for display purposes only