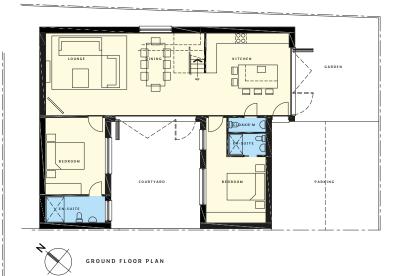

# ENTRANCE

**OPEN PLAN KITCHEN / DINER / LIVING ROOM** 

14m x 4.5m widest points (45'11" x 14'9" widest points)

**MASTER BEDROOM -** 4.3m x 3.4m (14'1" x 11'1")

**ENSUITE -** 3.4m x 1.5m (11'1" x 4'11")

**WC -** 0.75m x 2m (2'5" x 6'6")

**BEDROOM TWO -** 6m x 3.3m widest points (19'8" x 10'9" widest points)

**ENSUITE -** 2m x 1m (6'6" x 3'3")

TO THE FIRST FLOOR

**BEDROOM THREE-** 3m x 4m (9'10" x 13'1")

**BEDROOM FOUR -** 3m x 4.5m (9'10" x 14'9")

WC-1.9m x 1.4m (6'2" x 4'7")

**DRIVEWAY** -Parking for two vehicles

#### GARDEN

Access from the kitchen via Bi-Folding doors. Fenced boundary.

# COURTYARD

Accessed off living area.