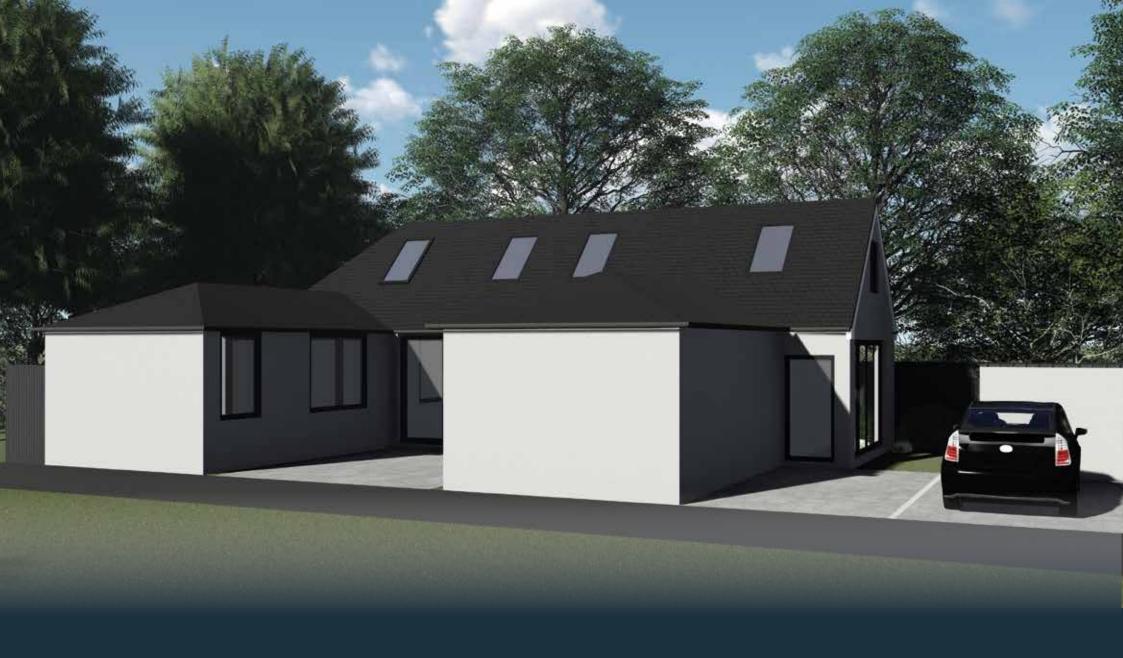

# **NEWPORT ROAD**

CARDIFF, CF3 4LJ

JeffreyRoss are proud to bring to the market this DETACHED 4 DOUBLE BEDROOM, NEW BUILD, OFF MARKET OPPORTUNITY located on the outskirts of Cardiff just off Newport Road. This new build family home is due for completion this Summer 2024 and briefly comprises and impressive Open plan kitchen living and dining space with bi-folding doors onto both the garden and courtyard. The ground floor further benefits 2 large double bedrooms both with en-suites and separate WC. To the first floor are a further 2 double bedrooms and bathroom. Outside benefits driveway parking and family garden. The property is offered to the market with no ongoing chain and if a buyer is introduced early enough then they would have the option to pick their own kitchen colour.

# ENTRANCE

**OPEN PLAN KITCHEN / DINER / LIVING ROOM** 

14m x 4.5m widest points (45'11" x 14'9" widest points)

**MASTER BEDROOM -** 4.3m x 3.4m (14'1" x 11'1")

**ENSUITE -** 3.4m x 1.5m (11'1" x 4'11")

**WC -** 0.75m x 2m (2'5" x 6'6")

**BEDROOM TWO -** 6m x 3.3m widest points (19'8" x 10'9" widest points)

**ENSUITE -** 2m x 1m (6'6" x 3'3")

TO THE FIRST FLOOR

**BEDROOM THREE-** 3m x 4m (9'10" x 13'1")

**BEDROOM FOUR -** 3m x 4.5m (9'10" x 14'9")