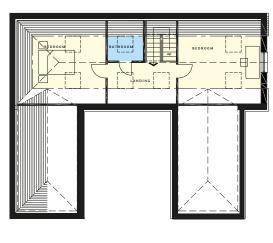

**BEDROOM TWO -** 6m x 3.3m widest points (19'8" x 10'9" widest points)

**ENSUITE -** 2m x 1m (6'6" x 3'3")

TO THE FIRST FLOOR

**BEDROOM THREE-** 3m x 4m (9'10" x 13'1")

**BEDROOM FOUR -** 3m x 4.5m (9'10" x 14'9")

### **TENURE**

We are informed by our client that the property is Freehold, this is to be confirmed by your legal advisor.

**COUNCIL TAX - Band - TBC** 

EPC - New build - Rating to be confirmed.

FIRST FLOOR PLAN