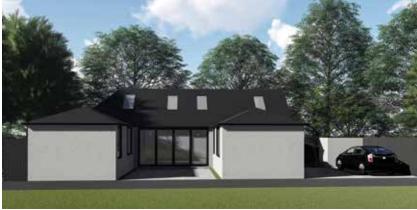

14'1" x 11'1")

**ENSUITE -** 3.4m x 1.5m (11'1" x 4'11")

**WC -** 0.75m x 2m (2'5" x 6'6")

**BEDROOM TWO -** 6m x 3.3m widest points (19'8" x 10'9" widest points)

**ENSUITE -** 2m x 1m (6'6" x 3'3")

TO THE FIRST FLOOR

**BEDROOM THREE-** 3m x 4m (9'10" x 13'1")

**BEDROOM FOUR -** 3m x 4.5m (9'10" x 14'9")

WC-1.9m x 1.4m (6'2" x 4'7")

**DRIVEWAY** -Parking for two vehicles

#### GARDEN

Access from the kitchen via Bi-Folding doors. Fenced boundary.

# COURTYARD

Accessed off living area.

### **TENURE**

We are informed by our client that the property is Freehold, this is to be confirmed by your legal advisor.

**COUNCIL TAX - Band - TBC** 

EPC - New build - Rating to be confirmed.





FIRST FLOOR PLAN

## NEWPORT ROAD, RUMNEY, CARDIFF, CF3 4LJ

SIZE - 139.50 m2 / 1,501 SQFT







PROPERTY SPECIALIST Mr Elliott Hooper-Nash Elliott@jeffreyross.co.uk 02920 499680 Director