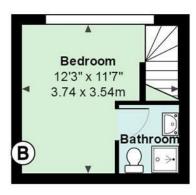

## **Janet Street, Splott**

Total Area: 371 ft<sup>2</sup> ... 34.4 m<sup>2</sup>

All measurements are approximate and for display purposes only