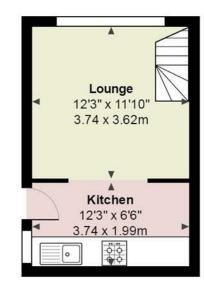

## **Janet Street, Splott**

Total Area: 371 ft<sup>2</sup> ... 34.4 m<sup>2</sup>

All measurements are approximate and for display purposes only