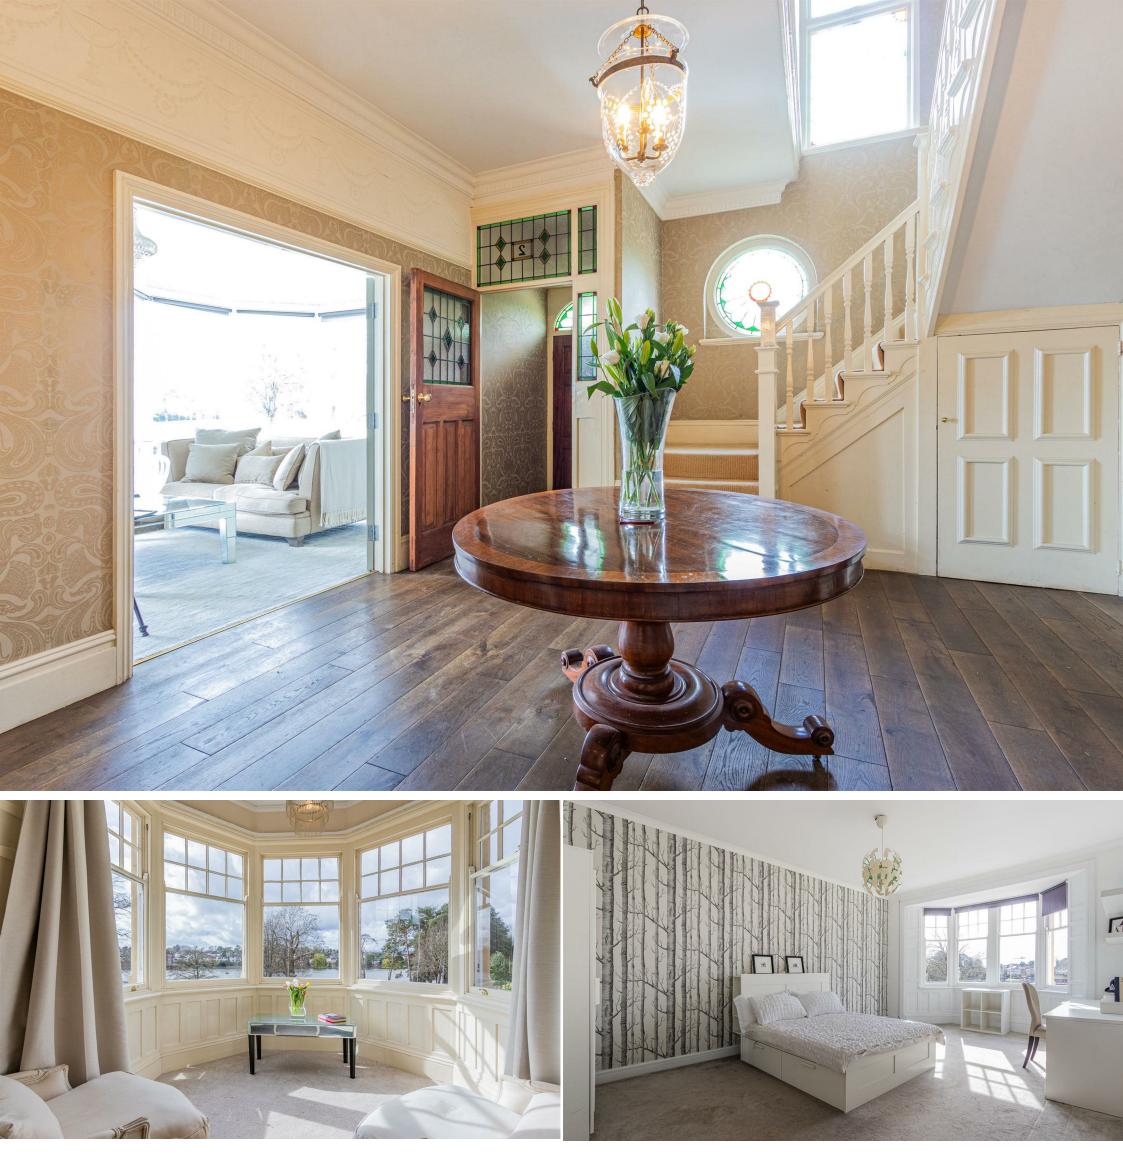

## **CEFN COED ROAD**

CYCNOED, CF23 6AQ - ASKING PRICE - £1,350,000

3 Bathroom(s)

3077.36 sq ft

Rarely do houses in a position like this come to market. This stunning five bedroom detached property with elevated water views of Roath Park lake comprises a large reception hall, bay fronted lounge, dining room and study, open plan kitchen/dining and family room, utility room, cloakroom WC, 5 good size bedrooms, two ensuite shower rooms and a family bathroom. The property further benefits a west facing garden and a large driveway. No Chain.

#### **Living Room** 4.93m x 6.23m widest points (16'2" x 20'5" widest points)

**Dining Room** 5.91m x 3.97m (19'4" x 13'0")

**Office** 2.74m x 3.80m (8'11" x 12'5")

**Utility** 1.44m x 2.28m (4'8" x 7'5")

**WC** 1.48m x 2.27m (4'10" x 7'5")

**Kitchen / Breakfast Room** 5.71m 4.55m (18'8" 14'11")

**Family Room** 4.19m x 3.43m (13'8" x 11'3")

To the first floor

**Bedroom One** 5.71m x 4.43m (18'8" x 14'6") **Bedroom Two** 5m x 6.21m widest points (16'4" x 20'4" widest points)

**Bedroom Three** 5.93m x 4m (19'5" x 13'1")

**Bedroom Four** 2.78m x 5.23m (9'1" x 17'1")

**Ensuite** 2.81m x 0.79m (9'2" x 2'7")

**Bedroom Five** 2.34m x 3.91m (7'8" x 12'9")

**Family Bathroom** 3.12m x 3.50m (10'2" x 11'5")