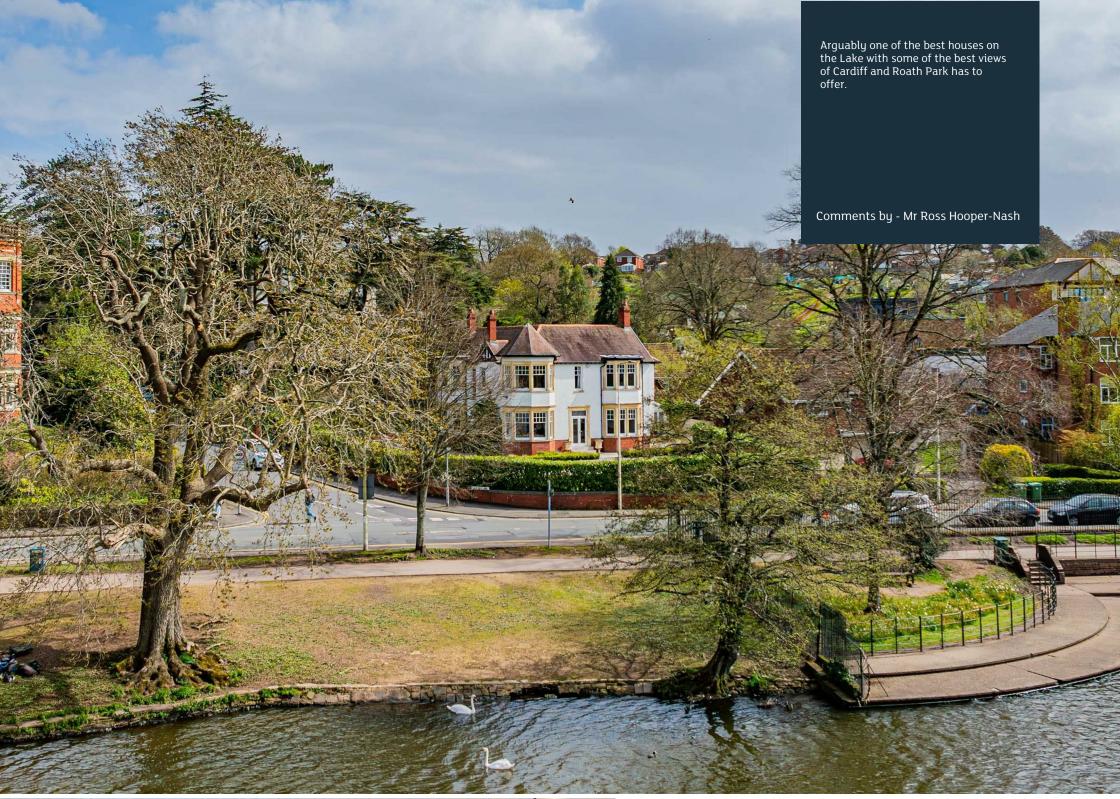

## CEFN COED ROAD CYCNOED

## Lake House-2 Cefn-Coed Road, Roath Park, CRF

Main Building: Total Interior Area Above Grade 3,077.36 sqft

## **CEFN COED ROAD**

CYCNOED, CF23 6AQ - ASKING PRICE - £1,350,000

3 Bathroom(s)

3077.36 sq ft

Rarely do houses in a position like this come to market. This stunning five bedroom detached property with elevated water views of Roath Park lake comprises a large reception hall, bay fronted lounge, dining room and study, open plan kitchen/dining and family room, utility room, cloakroom WC, 5 good size bedrooms, two ensuite shower rooms and a family bathroom. The property further benefits a west facing garden and a large driveway. No Chain.