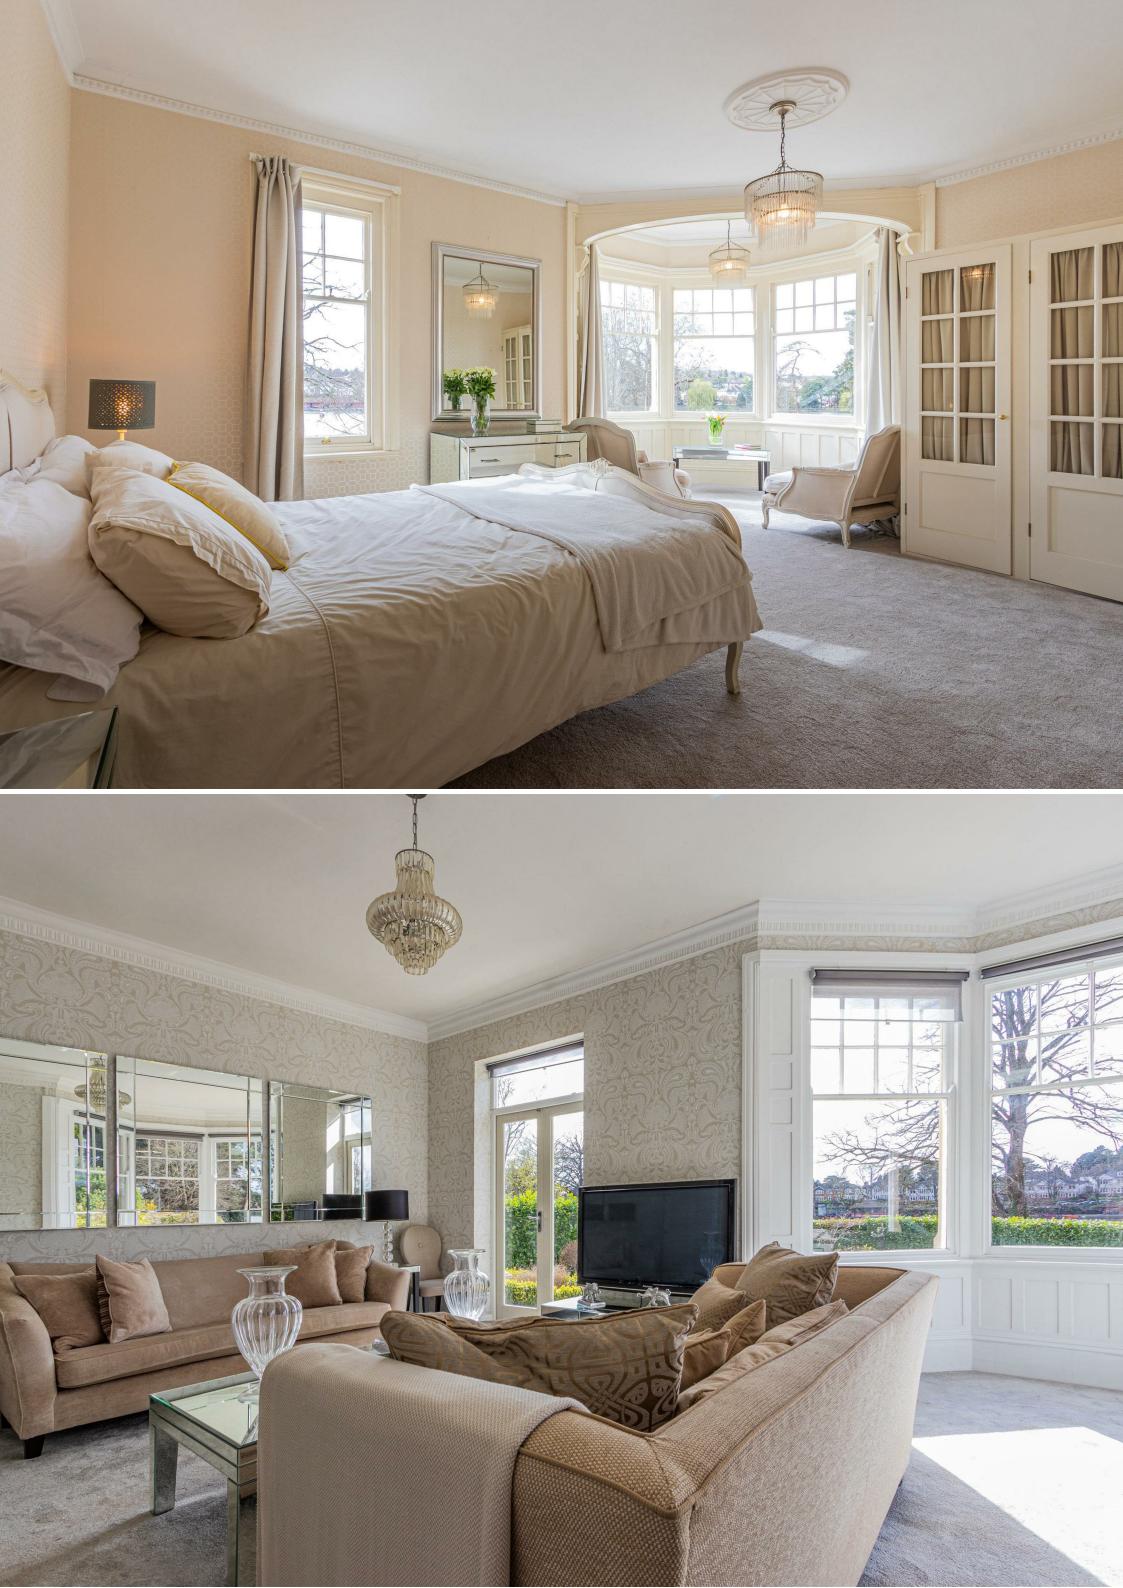

**WC** 1.48m x 2.27m (4'10" x 7'5")

**Kitchen / Breakfast Room** 5.71m 4.55m (18'8" 14'11")

**Family Room** 4.19m x 3.43m (13'8" x 11'3")

To the first floor

**Bedroom One** 5.71m x 4.43m (18'8" x 14'6") **Bedroom Two** 5m x 6.21m widest points (16'4" x 20'4" widest points)

**Bedroom Three** 5.93m x 4m (19'5" x 13'1")

**Bedroom Four** 2.78m x 5.23m (9'1" x 17'1")

**Ensuite** 2.81m x 0.79m (9'2" x 2'7")

**Bedroom Five** 2.34m x 3.91m (7'8" x 12'9")

**Family Bathroom** 3.12m x 3.50m (10'2" x 11'5")