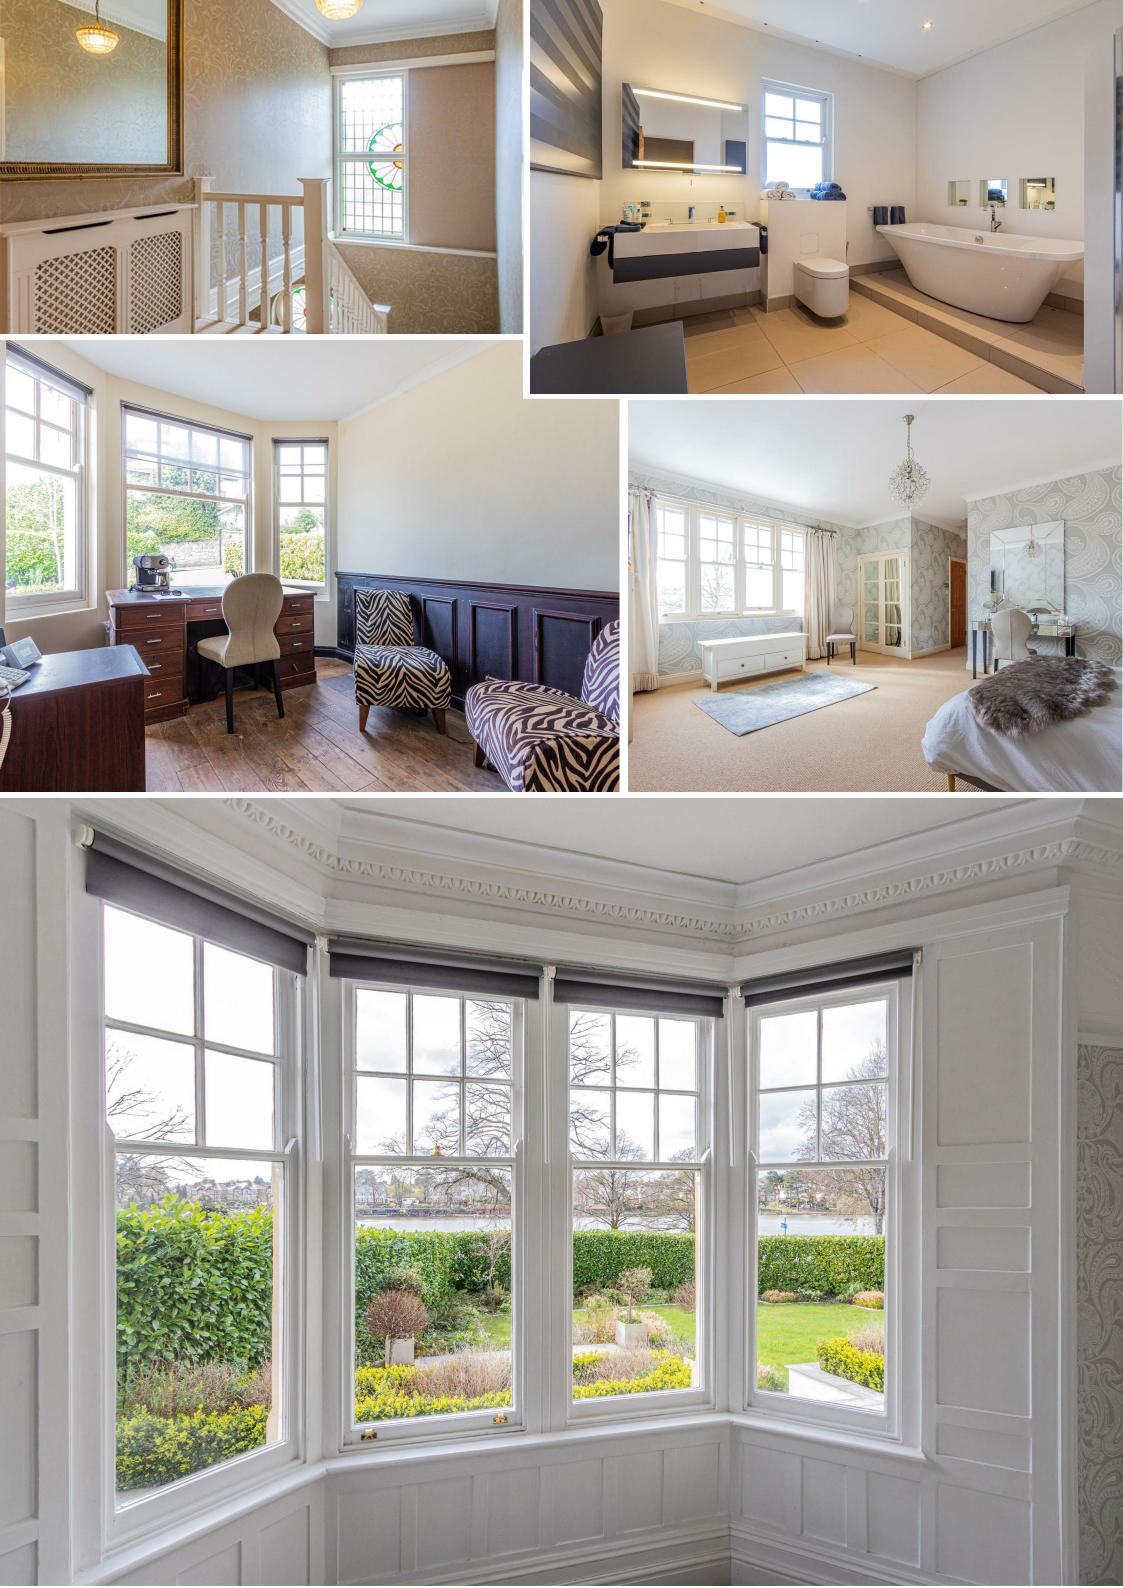

**WC** 1.48m x 2.27m (4'10" x 7'5")

**Kitchen / Breakfast Room** 5.71m 4.55m (18'8" 14'11")

**Family Room** 4.19m x 3.43m (13'8" x 11'3")

To the first floor

**Bedroom One** 5.71m x 4.43m (18'8" x 14'6") **Bedroom Two** 5m x 6.21m widest points (16'4" x 20'4" widest points)

**Bedroom Three** 5.93m x 4m (19'5" x 13'1")

**Bedroom Four** 2.78m x 5.23m (9'1" x 17'1")

**Ensuite** 2.81m x 0.79m (9'2" x 2'7")

**Bedroom Five** 2.34m x 3.91m (7'8" x 12'9")

**Family Bathroom** 3.12m x 3.50m (10'2" x 11'5")