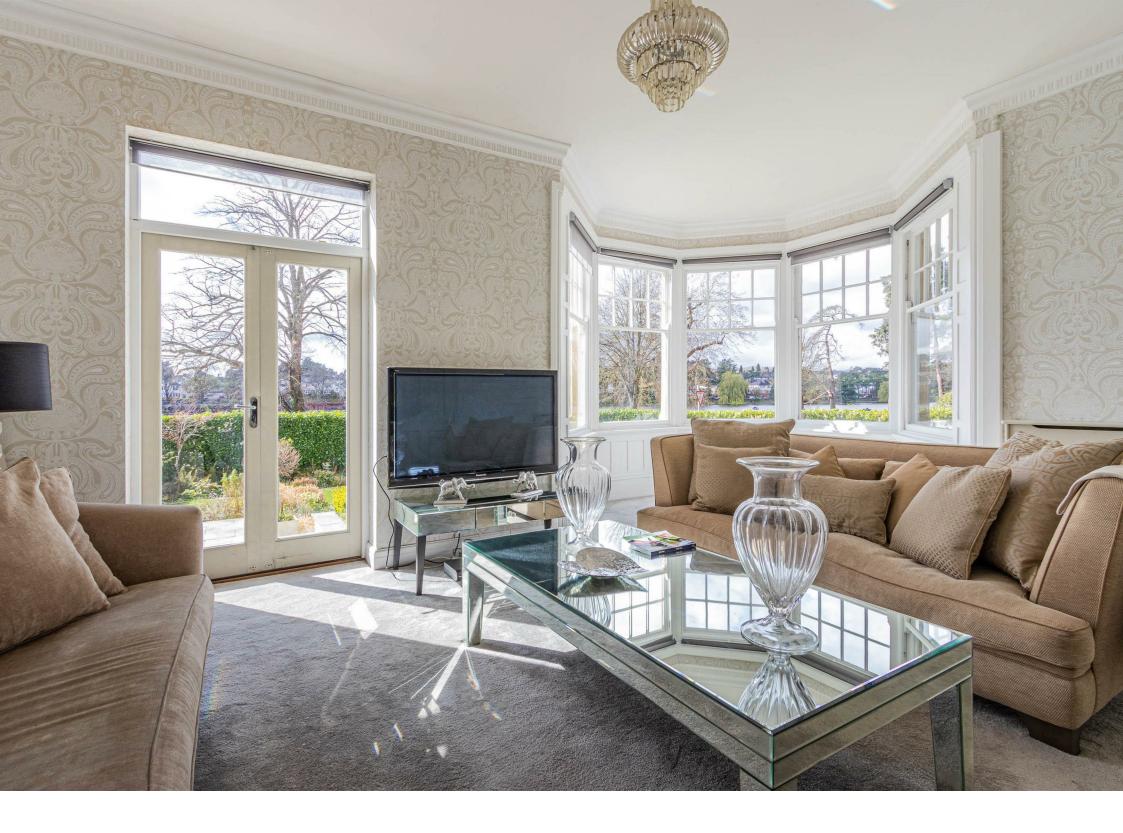

#### **Living Room** 4.93m x 6.23m widest points (16'2" x 20'5" widest points)

**Dining Room** 5.91m x 3.97m (19'4" x 13'0")

**Office** 2.74m x 3.80m (8'11" x 12'5")

**Utility** 1.44m x 2.28m (4'8" x 7'5")