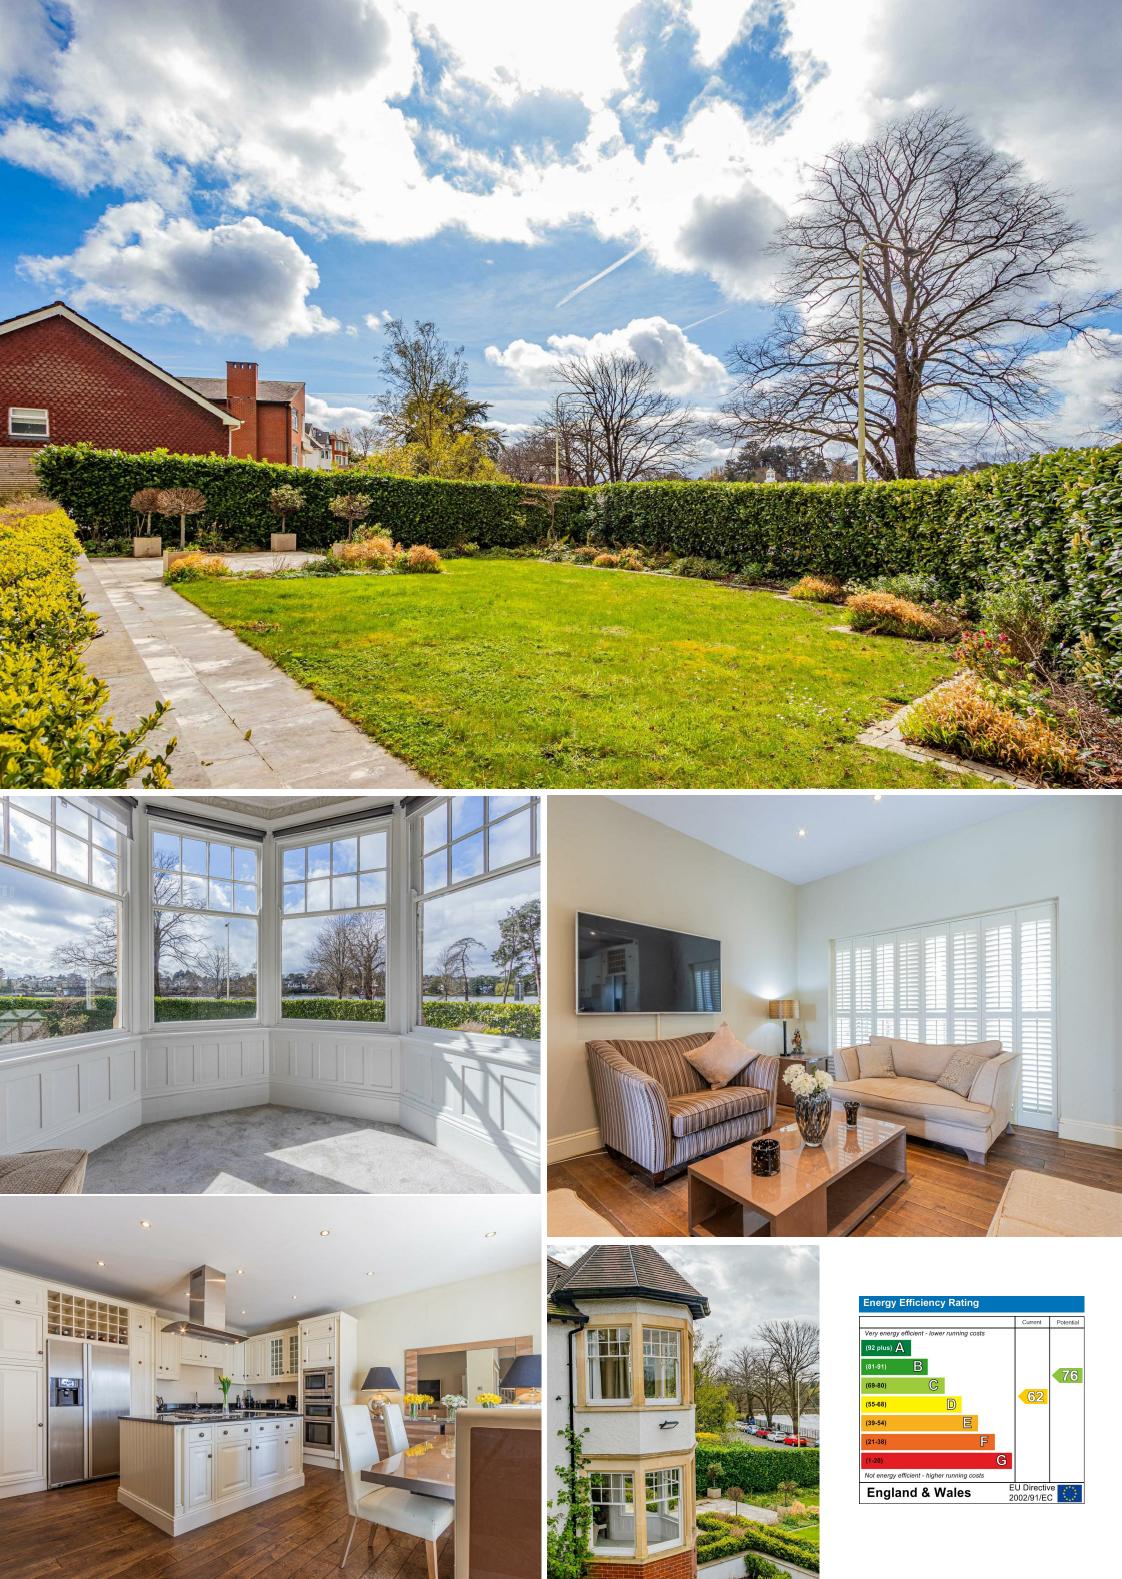

## **CEFN COED ROAD**

CYCNOED, CF23 6AQ - ASKING PRICE - £1,350,000

3 Bathroom(s)

3077.36 sq ft

Rarely do houses in a position like this come to market. This stunning five bedroom detached property with elevated water views of Roath Park lake comprises a large reception hall, bay fronted lounge, dining room and study, open plan kitchen/dining and family room, utility room, cloakroom WC, 5 good size bedrooms, two ensuite shower rooms and a family bathroom. The property further benefits a west facing garden and a large driveway. No Chain.

#### **Living Room** 4.93m x 6.23m widest points (16'2" x 20'5" widest points)

**Dining Room** 5.91m x 3.97m (19'4" x 13'0")

**Office** 2.74m x 3.80m (8'11" x 12'5")

**Utility** 1.44m x 2.28m (4'8" x 7'5")

**WC** 1.48m x 2.27m (4'10" x 7'5")

**Kitchen / Breakfast Room** 5.71m 4.55m (18'8" 14'11")

**Family Room** 4.19m x 3.43m (13'8" x 11'3")

To the first floor

**Bedroom One** 5.71m x 4.43m (18'8" x 14'6") **Bedroom Two** 5m x 6.21m widest points (16'4" x 20'4" widest points)

Garden

Driveway

### Tenure

We are informed by our client that the property is Freehold, this is to be confirmed by your legal advisor.

**School Catchments** My English medium primary catchment area is Lakeside Primary School (year 2024-25)