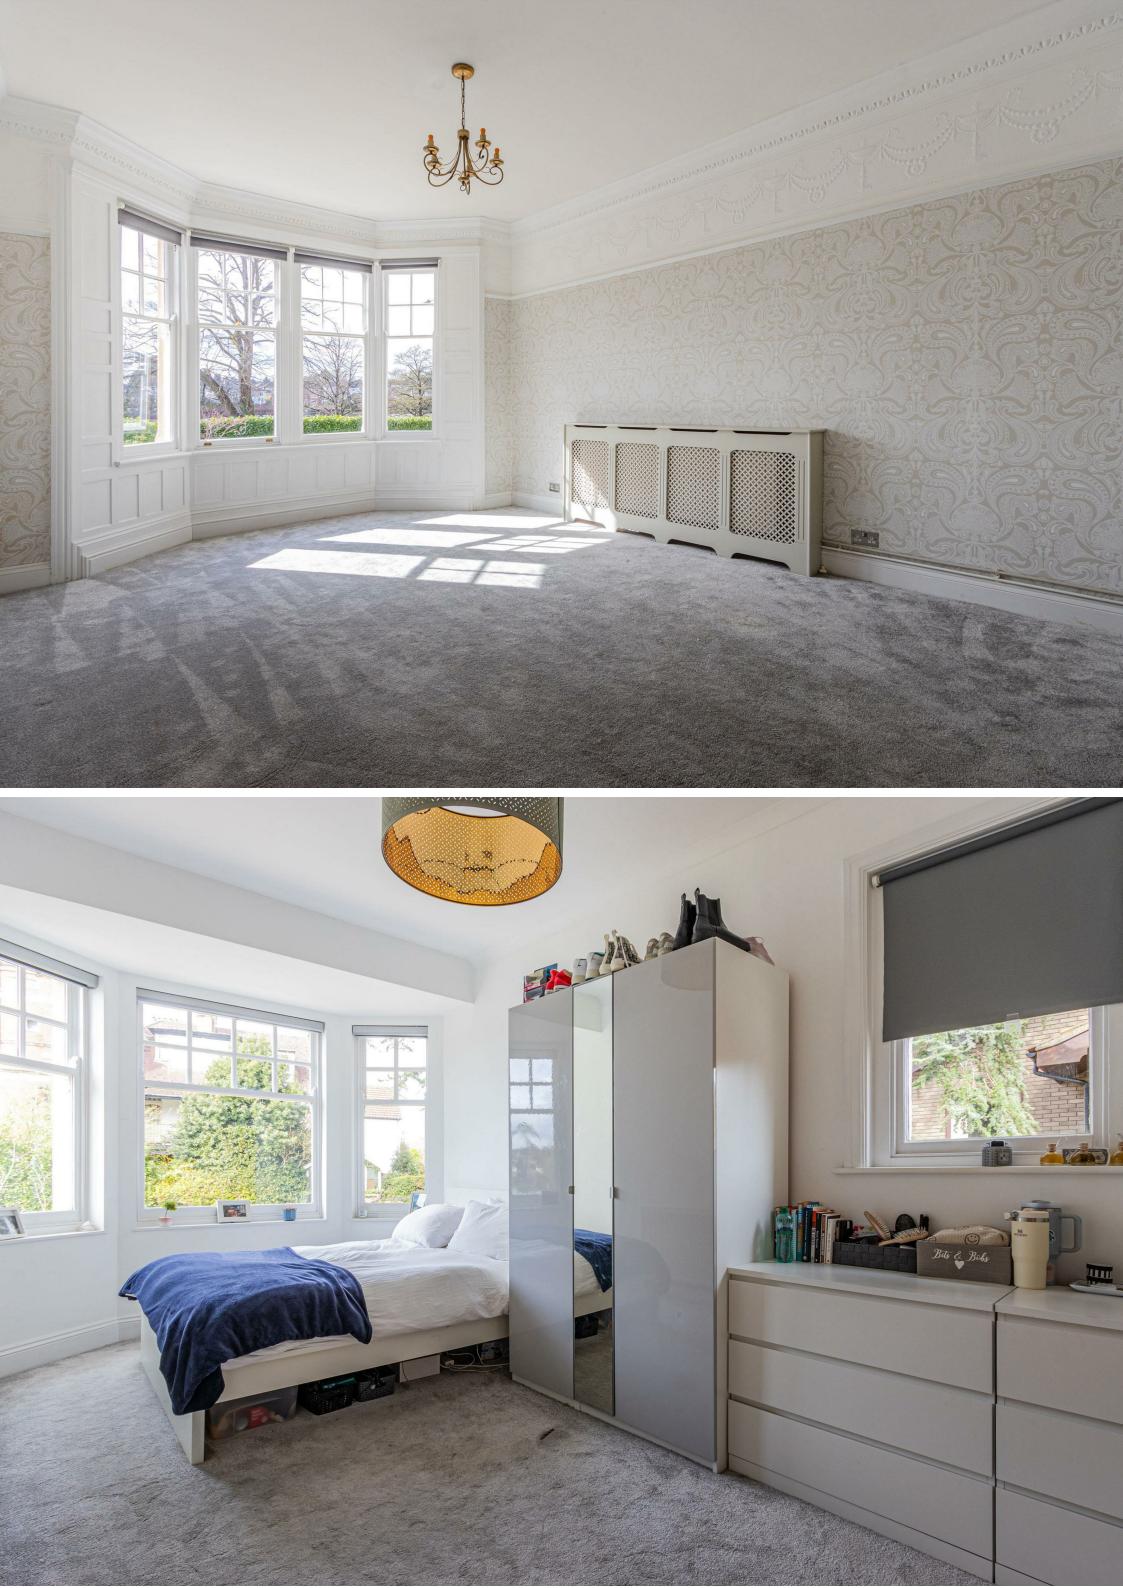

**WC** 1.48m x 2.27m (4'10" x 7'5")

**Kitchen / Breakfast Room** 5.71m 4.55m (18'8" 14'11")

**Family Room** 4.19m x 3.43m (13'8" x 11'3")

To the first floor

**Bedroom One** 5.71m x 4.43m (18'8" x 14'6") **Bedroom Two** 5m x 6.21m widest points (16'4" x 20'4" widest points)

**Bedroom Three** 5.93m x 4m (19'5" x 13'1")

**Bedroom Four** 2.78m x 5.23m (9'1" x 17'1")

**Ensuite** 2.81m x 0.79m (9'2" x 2'7")

**Bedroom Five** 2.34m x 3.91m (7'8" x 12'9")

**Family Bathroom** 3.12m x 3.50m (10'2" x 11'5")