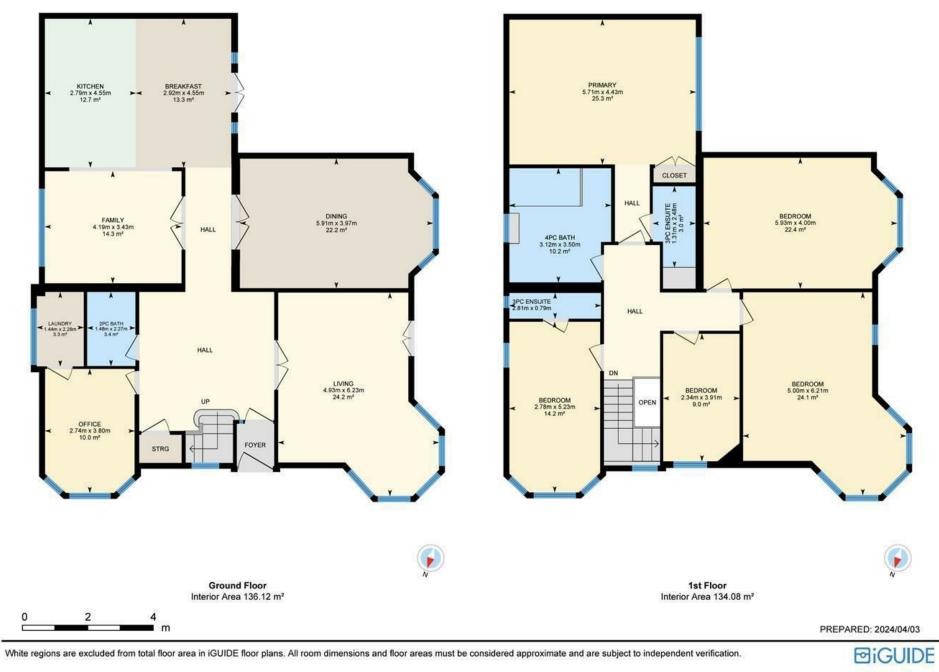

#### **Living Room** 4.93m x 6.23m widest points (16'2" x 20'5" widest points)

**Dining Room** 5.91m x 3.97m (19'4" x 13'0")

**Office** 2.74m x 3.80m (8'11" x 12'5")

**Utility** 1.44m x 2.28m (4'8" x 7'5")

**WC** 1.48m x 2.27m (4'10" x 7'5")

**Kitchen / Breakfast Room** 5.71m 4.55m (18'8" 14'11")

**Family Room** 4.19m x 3.43m (13'8" x 11'3")

To the first floor

**Bedroom One** 5.71m x 4.43m (18'8" x 14'6") **Bedroom Two** 5m x 6.21m widest points (16'4" x 20'4" widest points)

**Bedroom Three** 5.93m x 4m (19'5" x 13'1")

**Bedroom Four** 2.78m x 5.23m (9'1" x 17'1")

**Ensuite** 2.81m x 0.79m (9'2" x 2'7")

**Bedroom Five** 2.34m x 3.91m (7'8" x 12'9")

**Family Bathroom** 3.12m x 3.50m (10'2" x 11'5")