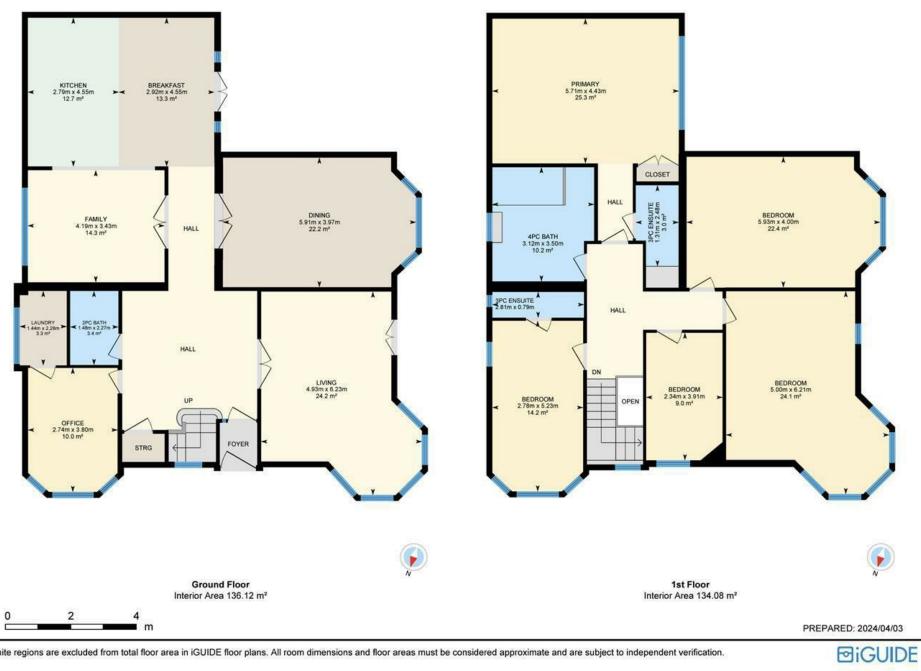

#### **Living Room** 4.93m x 6.23m widest points (16'2" x 20'5" widest points)

**Dining Room** 5.91m x 3.97m (19'4" x 13'0")

**Office** 2.74m x 3.80m (8'11" x 12'5")

**Utility** 1.44m x 2.28m (4'8" x 7'5")

**WC** 1.48m x 2.27m (4'10" x 7'5")

**Kitchen / Breakfast Room** 5.71m 4.55m (18'8" 14'11")

**Family Room** 4.19m x 3.43m (13'8" x 11'3")

To the first floor

**Bedroom One** 5.71m x 4.43m (18'8" x 14'6") **Bedroom Two** 5m x 6.21m widest points (16'4" x 20'4" widest points)

**Bedroom Three** 5.93m x 4m (19'5" x 13'1")

**Bedroom Four** 2.78m x 5.23m (9'1" x 17'1")

**Ensuite** 2.81m x 0.79m (9'2" x 2'7")

**Bedroom Five** 2.34m x 3.91m (7'8" x 12'9")

**Family Bathroom** 3.12m x 3.50m (10'2" x 11'5")