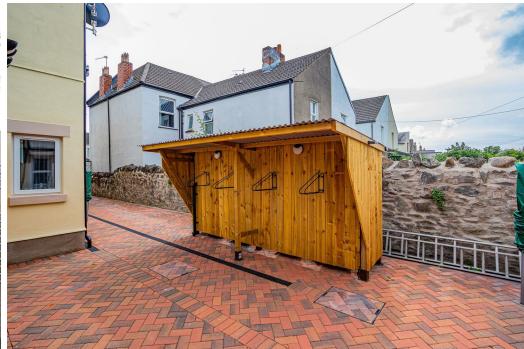

### ADAMSDOWN, CF24 1RW - £950 PCM PCM

We are delighted to offer for rent this superb new, onebedroom mews house in the popular Richards Terrace, Roath that was brand newly finished in September 2023. The first tenant has just moved out so the next will be just the second to live here! The landlord has done a brilliant job at creating a quite brilliant rental opportunity that is offered superbly furnished and is a great option for a couple. The property offers large lounge leading into fantastic kitchen/diner with integrated appliances. Upstairs is a spacious double bedroom and bathroom suite with shower. The property further benefits from storage cupboard, front yard, external storage unit, bike stand and option for off-road parking. A brilliant opportunity!