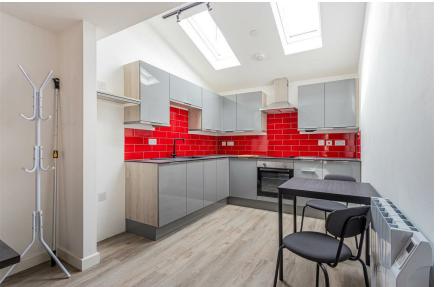

### ADAMSDOWN, CF24 1RW - £950 PCM PCM

We are delighted to offer for rent this superb new, onebedroom mews house in the popular Richards Terrace, Roath that was brand newly finished in September 2023. The first tenant has just moved out so the next will be just the second to live here! The landlord has done a brilliant job at creating a quite brilliant rental opportunity that is offered superbly furnished and is a great option for a couple. The property offers large lounge leading into fantastic kitchen/diner with integrated appliances. Upstairs is a spacious double bedroom and bathroom suite with shower. The property further benefits from storage cupboard, front yard, external storage unit, bike stand and option for off-road parking. A brilliant opportunity!