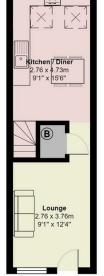

## Richards Terrace, Roath

Total Area: 45.1 m<sup>2</sup> ... 485 ft<sup>2</sup> All measurements are approximate and for display purposes only