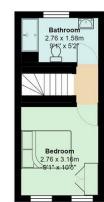

## Richards Terrace, Roath

Total Area: 45.1 m<sup>2</sup> ... 485 ft<sup>2</sup> All measurements are approximate and for display purposes only