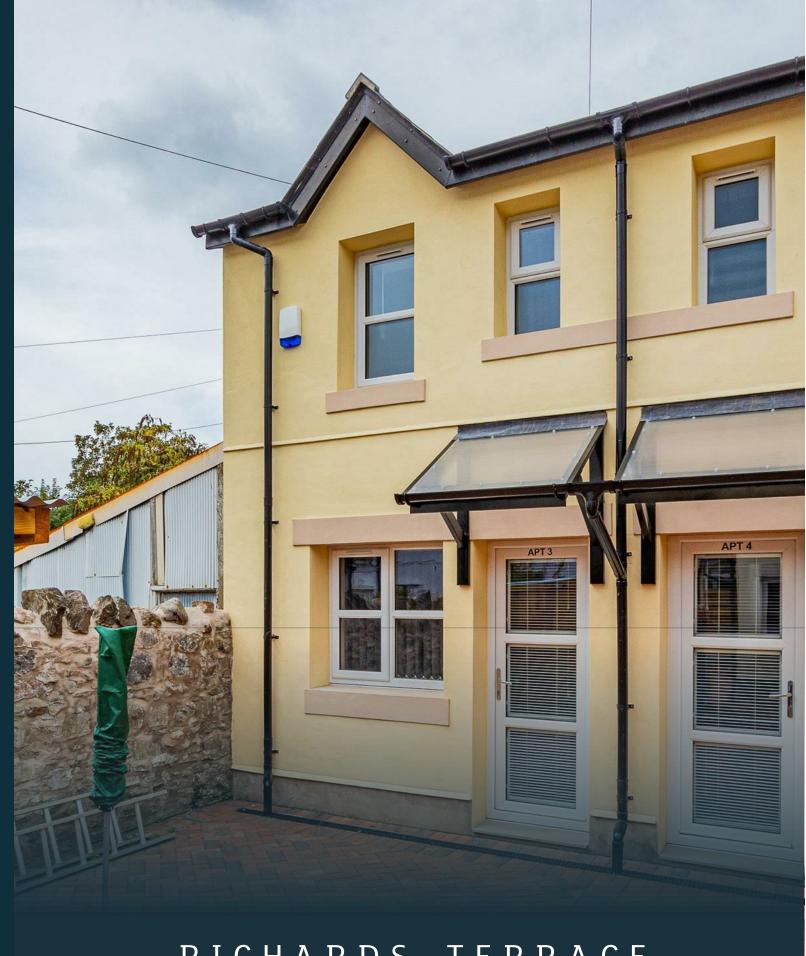

# RICHARDS TERRACE

### ADAMSDOWN, CF24 1RW - £950 PCM PCM

We are delighted to offer for rent this superb new, onebedroom mews house in the popular Richards Terrace, Roath that was brand newly finished in September 2023. The first tenant has just moved out so the next will be just the second to live here! The landlord has done a brilliant job at creating a quite brilliant rental opportunity that is offered superbly furnished and is a great option for a couple. The property offers large lounge leading into fantastic kitchen/diner with integrated appliances. Upstairs is a spacious double bedroom and bathroom suite with shower. The property further benefits from storage cupboard, front yard, external storage unit, bike stand and option for off-road parking. A brilliant opportunity!