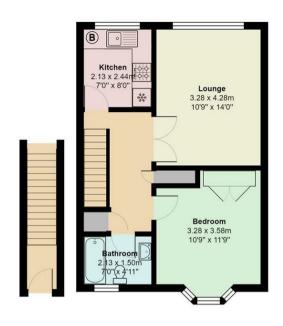

## Victoria Mews, Heath

Total Area: 49.2 m2 ... 529 ft2

All measurements are approximate and for display purposes only

T: 029 2049 9680 info@jeffreyross.co.uk www.jeffreyross.co.uk