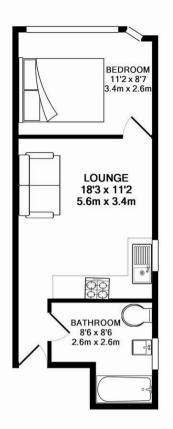

## TOTAL APPROX. FLOOR AREA 316 SQ.FT. (29.4 SQ.M.)

Whilst every attempt has been made to ensure the accuracy of the floor plan contained here, measurements of doors, windows, rooms and any other items are approximate and no responsibility is taken for any error. omission, or mis-statement. This plan is for illustrative purposes only and should be used as such by any prospective purchaser. The services, systems and appliances shown have not been tested and no guarantee as to their operability or efficiency can be given Made with Metropix ©2015