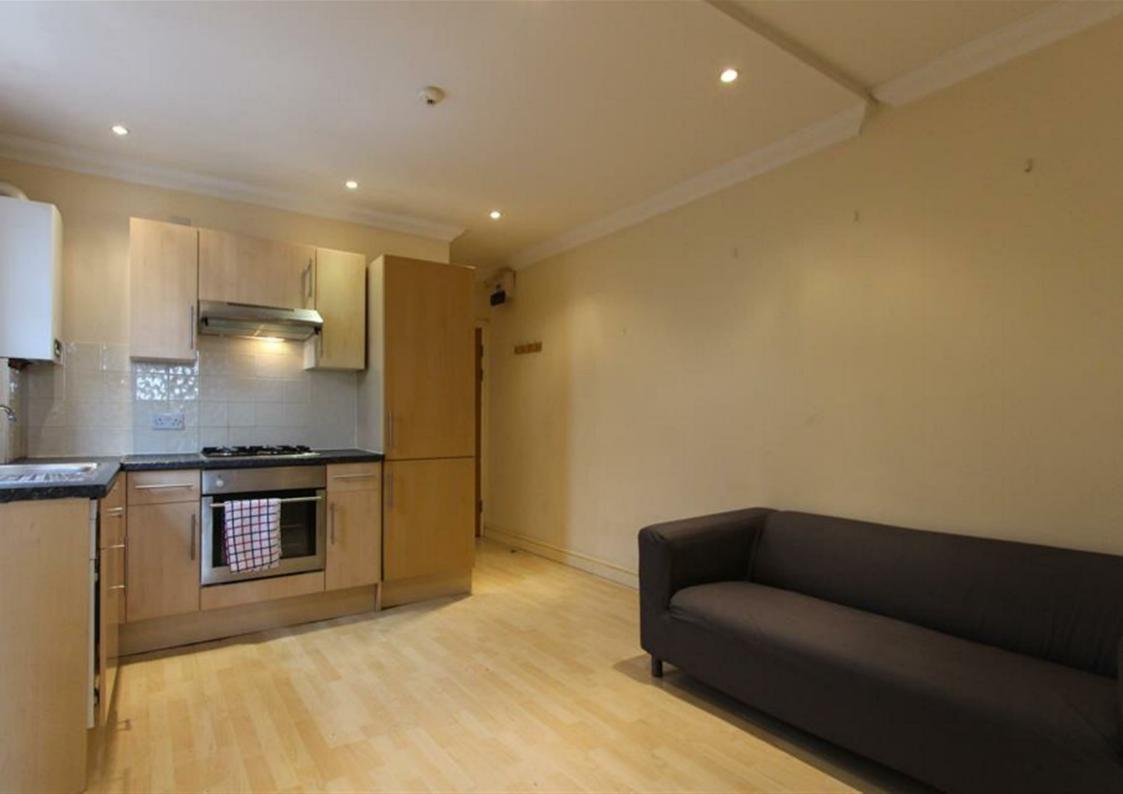

# In Brief

A modern, first-floor 1 bedroom apartment. This newly refurbished property comprises of open plan lounge/diner, double bedroom and bathroom with shower. Available Furnished. Situated within walking distance to local shops and amenities on Albanu Road.

# **Key Features**

- Cool apartment!
- Large bedroom
- Great location!

£825 PCM

£825 DEP

Ideal for a single person is this smart and well-looked-after one bedroom flat on the ever-popular Connaught Road, Road!