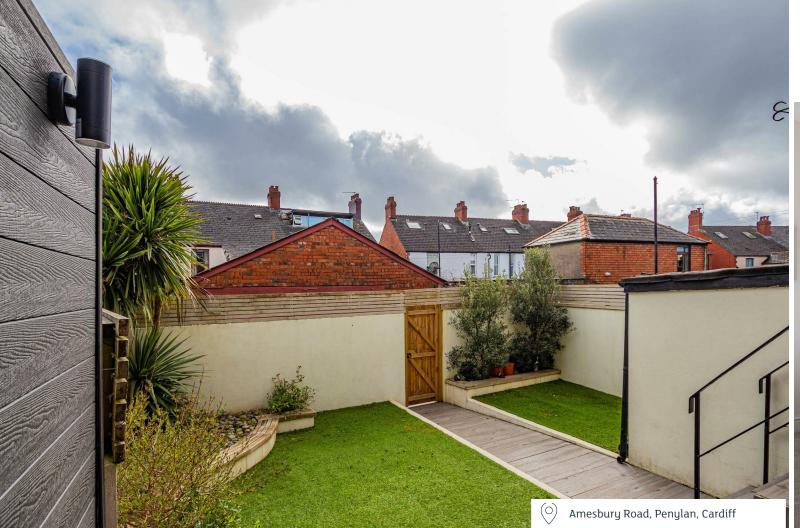

BEDROOM TWO 3.73m x 4.24m (12'3" x 13'11")

BEDROOM THREE 3.07m x3.40m (10'1" x11'2")

BEDROOM FOUR 2.16m x2.21m (7'1" x7'3")

BATHROOM 2.11m x 2.51m (6'11" x 8'3")

GARDEN

**TENURE** 

Freehold - This is to b confirmed with your legal representative

PENYLAN, CF23 5DX - £550,000

Jeffrey Ross are pleased to bring to the market this immaculately presented extended four bedroom family home. The property comprised of Entrance hall, lounge, sitting / dining room, kitchen and ground floor W.C to the ground floor and to the first floor there are four bedrooms and a family bathroom. Outside is an enclosed rear garden with lane access.

Situated in the ever popular area of Penylan with close proximity to local shops, parks, schools and amenities.

\*\* Chain Free \*\*

See below JR VR Tour

https://youriguide.com/48\_amesbury\_rd\_penylan\_crf\_