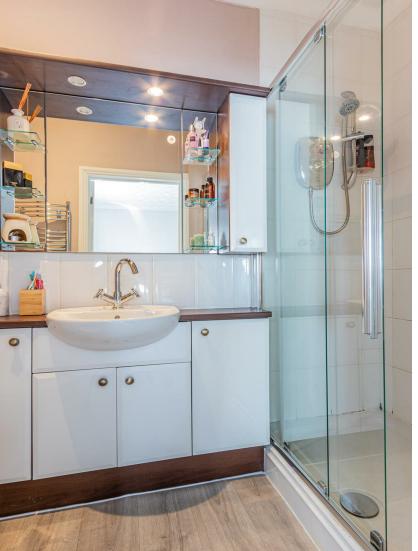

## **ENTRANCE HALL**

LOUNGE 4.14m x 4.24m (13'7" x 13'11")

SITTING / DINING ROOM 6.32m x 7.90m (20'9" x 25'11")

KITCHEN 3.05m x 5.36m (10' x 17'7")

LANDING

BEDROOM ONE 3.73m x4.45m (12'3" x14'7")

EN-SUITE 1.30m x 2.41m (4'3" x 7'11")