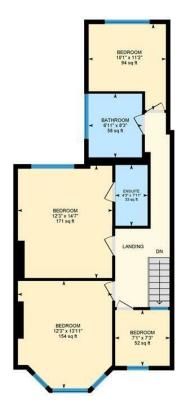

## **ENTRANCE HALL**

LOUNGE 4.14m x 4.24m (13'7" x 13'11")

SITTING / DINING ROOM 6.32m x 7.90m (20'9" x 25'11")

KITCHEN 3.05m x 5.36m (10' x 17'7")

LANDING

BEDROOM ONE 3.73m x4.45m (12'3" x14'7")

EN-SUITE 1.30m x 2.41m (4'3" x 7'11")

BEDROOM TWO 3.73m x 4.24m (12'3" x 13'11")

BEDROOM THREE 3.07m x3.40m (10'1" x11'2")

BEDROOM FOUR 2.16m x2.21m (7'1" x7'3")

BATHROOM 2.11m x 2.51m (6'11" x 8'3")

GARDEN

**TENURE** 

Freehold - This is to b confirmed with your legal representative