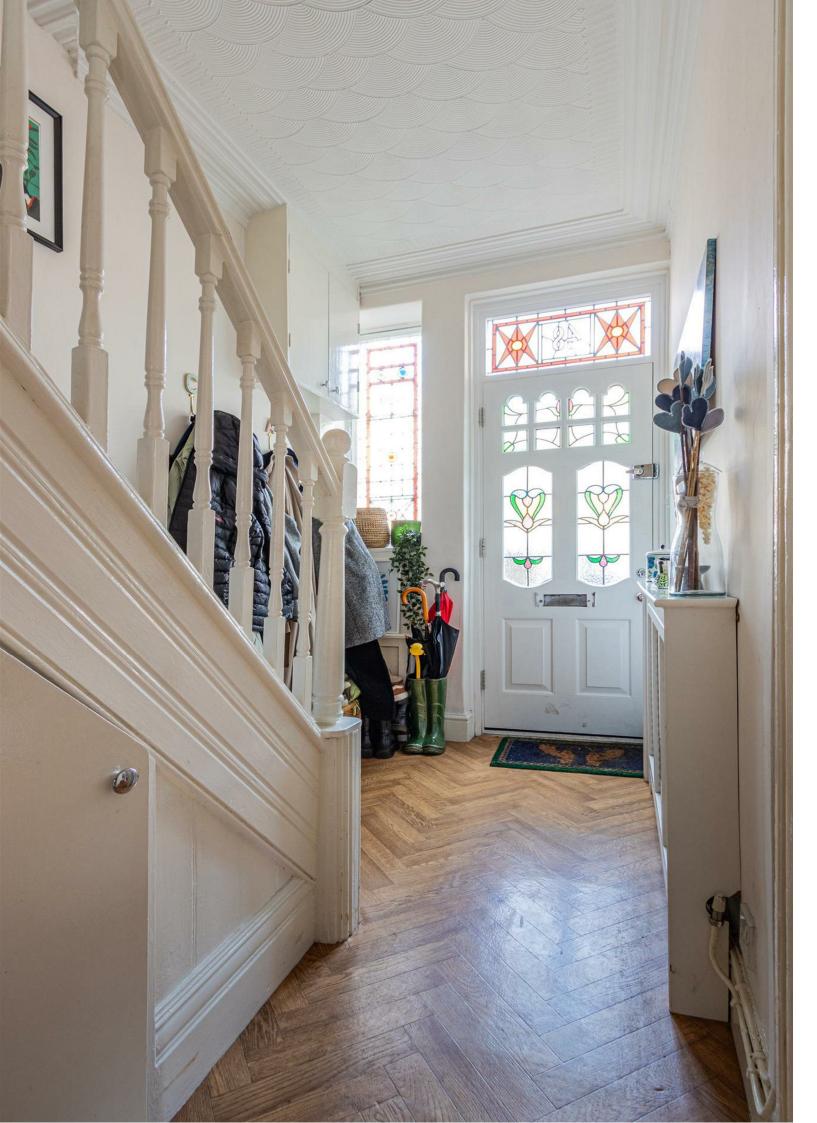

## **ENTRANCE HALL**

LOUNGE 4.14m x 4.24m (13'7" x 13'11")

SITTING / DINING ROOM 6.32m x 7.90m (20'9" x 25'11")

KITCHEN 3.05m x 5.36m (10' x 17'7")

LANDING

BEDROOM ONE 3.73m x4.45m (12'3" x14'7")

EN-SUITE 1.30m x 2.41m (4'3" x 7'11")

PENYLAN, CF23 5DX - £550,000

Jeffrey Ross are pleased to bring to the market this immaculately presented extended four bedroom family home. The property comprised of Entrance hall, lounge, sitting / dining room, kitchen and ground floor W.C to the ground floor and to the first floor there are four bedrooms and a family bathroom. Outside is an enclosed rear garden with lane access.