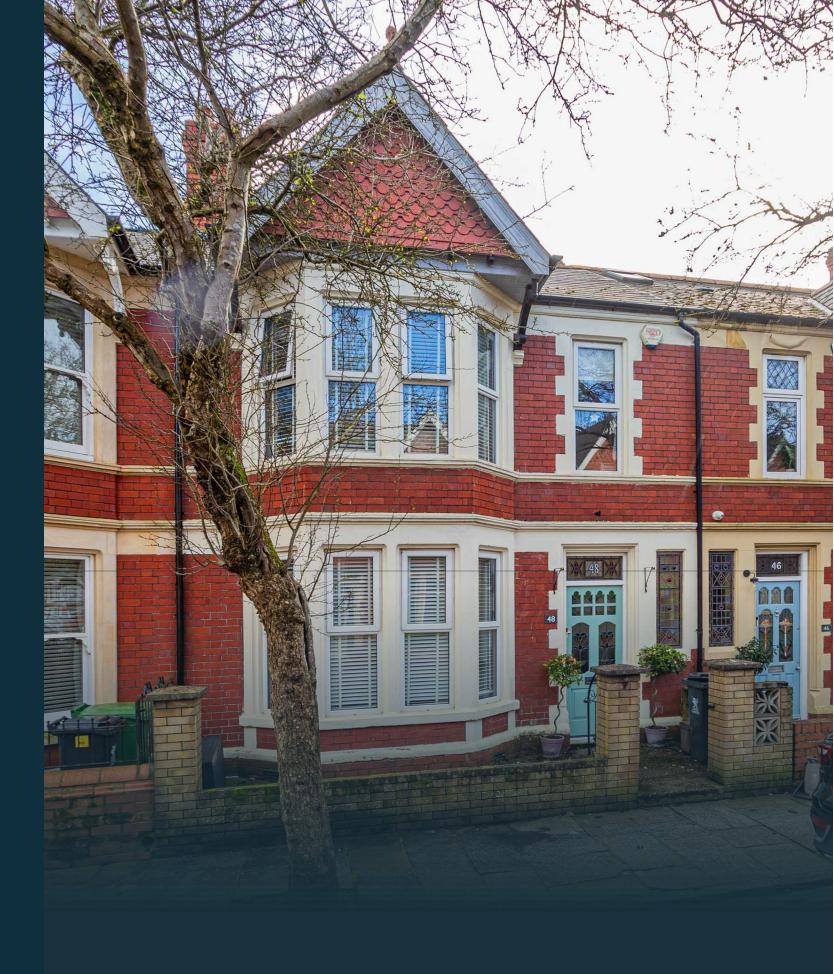

PENYLAN, CF23 5DX - £550,000

Jeffrey Ross are pleased to bring to the market this immaculately presented extended four bedroom family home. The property comprised of Entrance hall, lounge, sitting / dining room, kitchen and ground floor W.C to the ground floor and to the first floor there are four bedrooms and a family bathroom. Outside is an enclosed rear garden with lane access.

Situated in the ever popular area of Penylan with close proximity to local shops, parks, schools and amenities.

\*\* Chain Free \*\*

See below JR VR Tour

https://youriguide.com/48\_amesbury\_rd\_penylan\_crf\_