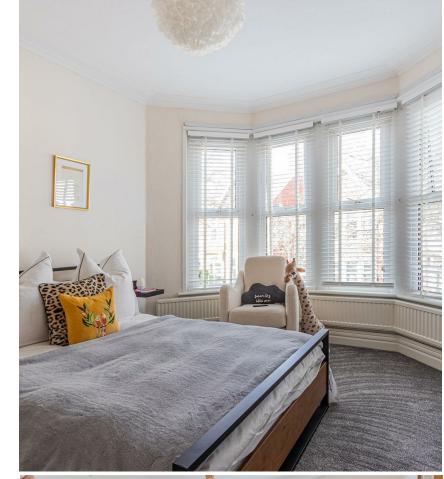

## **ENTRANCE HALL**

LOUNGE 4.14m x 4.24m (13'7" x 13'11")

SITTING / DINING ROOM 6.32m x 7.90m (20'9" x 25'11")

KITCHEN 3.05m x 5.36m (10' x 17'7")

LANDING

BEDROOM ONE 3.73m x4.45m (12'3" x14'7")

EN-SUITE 1.30m x 2.41m (4'3" x 7'11")

BEDROOM TWO 3.73m x 4.24m (12'3" x 13'11")

BEDROOM THREE 3.07m x3.40m (10'1" x11'2")

BEDROOM FOUR 2.16m x2.21m (7'1" x7'3")

BATHROOM 2.11m x 2.51m (6'11" x 8'3")

GARDEN

**TENURE** 

Freehold - This is to b confirmed with your legal representative