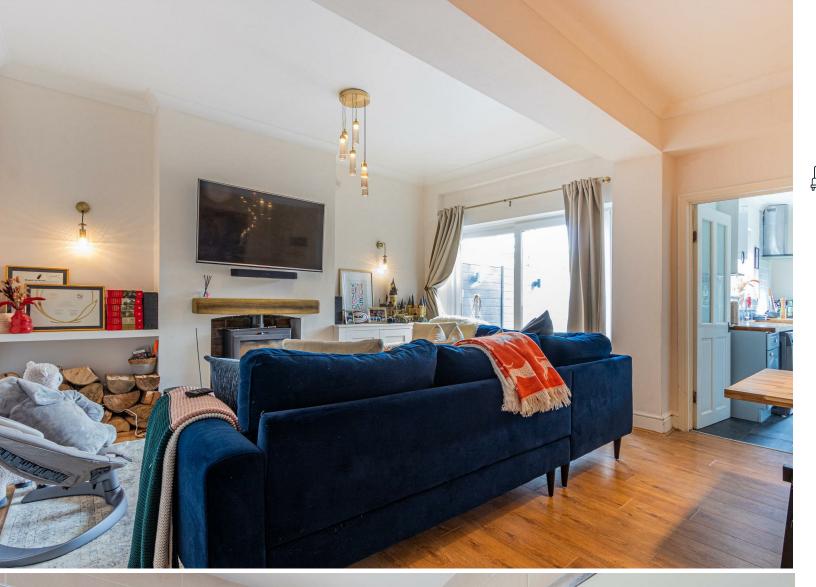

## **ENTRANCE HALL**

LOUNGE 4.14m x 4.24m (13'7" x 13'11")

SITTING / DINING ROOM 6.32m x 7.90m (20'9" x 25'11")

KITCHEN 3.05m x 5.36m (10' x 17'7")

LANDING

BEDROOM ONE 3.73m x4.45m (12'3" x14'7")

EN-SUITE 1.30m x 2.41m (4'3" x 7'11")

PENYLAN, CF23 5DX - £550,000

Jeffrey Ross are pleased to bring to the market this immaculately presented extended four bedroom family home. The property comprised of Entrance hall, lounge, sitting / dining room, kitchen and ground floor W.C to the ground floor and to the first floor there are four bedrooms and a family bathroom. Outside is an enclosed rear garden with lane access.