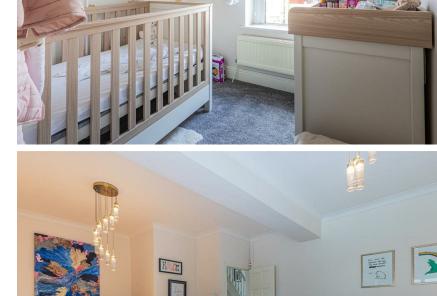

## **ENTRANCE HALL**

LOUNGE 4.14m x 4.24m (13'7" x 13'11")

SITTING / DINING ROOM 6.32m x 7.90m (20'9" x 25'11")

KITCHEN 3.05m x 5.36m (10' x 17'7")

LANDING

BEDROOM ONE 3.73m x4.45m (12'3" x14'7")

EN-SUITE 1.30m x 2.41m (4'3" x 7'11")

BEDROOM TWO 3.73m x 4.24m (12'3" x 13'11")

BEDROOM THREE 3.07m x3.40m (10'1" x11'2")

BEDROOM FOUR 2.16m x2.21m (7'1" x7'3")

BATHROOM 2.11m x 2.51m (6'11" x 8'3")

GARDEN

**TENURE** 

Freehold - This is to b confirmed with your legal representative