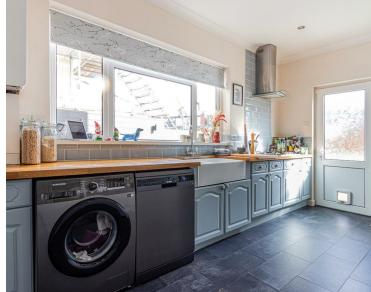

## **ENTRANCE HALL**

LOUNGE 4.14m x 4.24m (13'7" x 13'11")

SITTING / DINING ROOM 6.32m x 7.90m (20'9" x 25'11")

KITCHEN 3.05m x 5.36m (10' x 17'7")

LANDING

BEDROOM ONE 3.73m x4.45m (12'3" x14'7")

EN-SUITE 1.30m x 2.41m (4'3" x 7'11")