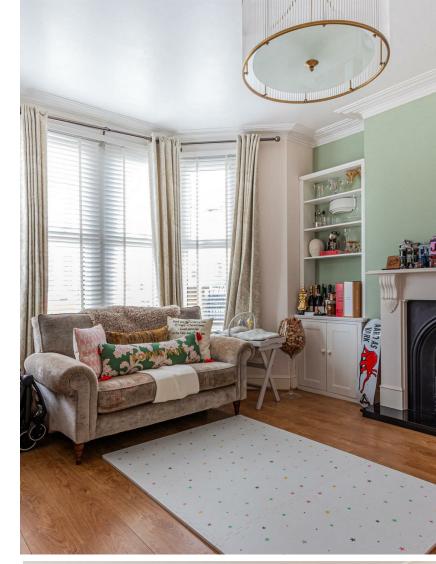

## **ENTRANCE HALL**

LOUNGE 4.14m x 4.24m (13'7" x 13'11")

SITTING / DINING ROOM 6.32m x 7.90m (20'9" x 25'11")

KITCHEN 3.05m x 5.36m (10' x 17'7")

LANDING

BEDROOM ONE 3.73m x4.45m (12'3" x14'7")

EN-SUITE 1.30m x 2.41m (4'3" x 7'11")

PENYLAN, CF23 5DX - £550,000

Jeffrey Ross are pleased to bring to the market this immaculately presented extended four bedroom family home. The property comprised of Entrance hall, lounge, sitting / dining room, kitchen and ground floor W.C to the ground floor and to the first floor there are four bedrooms and a family bathroom. Outside is an enclosed rear garden with lane access.