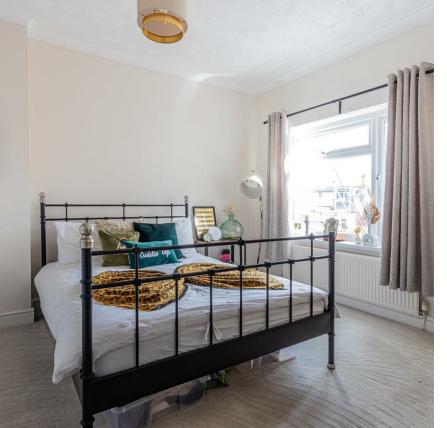

## **ENTRANCE HALL**

LOUNGE 4.14m x 4.24m (13'7" x 13'11")

SITTING / DINING ROOM 6.32m x 7.90m (20'9" x 25'11")

KITCHEN 3.05m x 5.36m (10' x 17'7")

LANDING

BEDROOM ONE 3.73m x4.45m (12'3" x14'7")

EN-SUITE 1.30m x 2.41m (4'3" x 7'11")