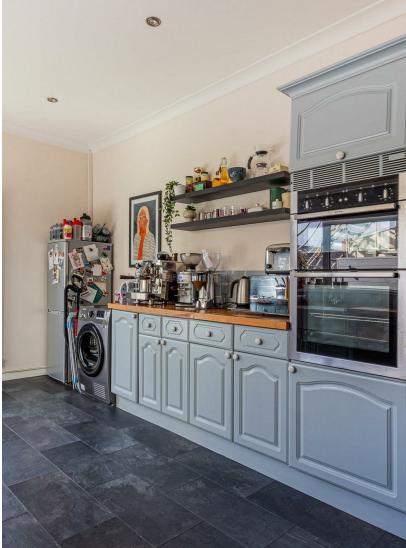

## **ENTRANCE HALL**

LOUNGE 4.14m x 4.24m (13'7" x 13'11")

SITTING / DINING ROOM 6.32m x 7.90m (20'9" x 25'11")

KITCHEN 3.05m x 5.36m (10' x 17'7")

LANDING

BEDROOM ONE 3.73m x4.45m (12'3" x14'7")

EN-SUITE 1.30m x 2.41m (4'3" x 7'11")

PENYLAN, CF23 5DX - £550,000

Jeffrey Ross are pleased to bring to the market this immaculately presented extended four bedroom family home. The property comprised of Entrance hall, lounge, sitting / dining room, kitchen and ground floor W.C to the ground floor and to the first floor there are four bedrooms and a family bathroom. Outside is an enclosed rear garden with lane access.