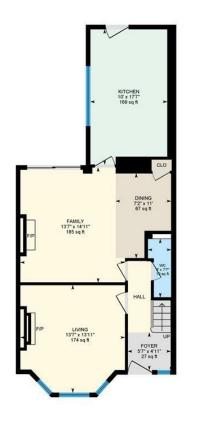

## **ENTRANCE HALL**

LOUNGE 4.14m x 4.24m (13'7" x 13'11")

SITTING / DINING ROOM 6.32m x 7.90m (20'9" x 25'11")

KITCHEN 3.05m x 5.36m (10' x 17'7")

LANDING

BEDROOM ONE 3.73m x4.45m (12'3" x14'7")

EN-SUITE 1.30m x 2.41m (4'3" x 7'11")

PENYLAN, CF23 5DX - £550,000

Jeffrey Ross are pleased to bring to the market this immaculately presented extended four bedroom family home. The property comprised of Entrance hall, lounge, sitting / dining room, kitchen and ground floor W.C to the ground floor and to the first floor there are four bedrooms and a family bathroom. Outside is an enclosed rear garden with lane access.