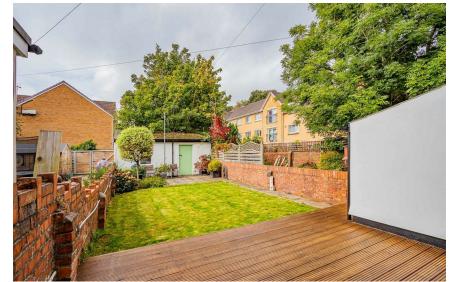

### PEN Y BRYN PLACE

HEATH, CF14 3LF - £1,500 PCM PCM

3 bedroom(s) 1 bathroom(s) 1086.00 sq ft

Tucked away in a pretty, discreet row of terraced houses in Heath is this beautifully presented 3-bedroom property that would make a brilliant family home. Pen-Y-Bryn Place is located at the bottom of Pen-Y-Bryn Road so very well located for access to the University Hospital, City Centre, access in and out of the City and all of Cardiff's university campuses. The property offers a host of original features and an excellent living space, downstairs with bay-fronted lounge and separate kitchen/diner with integrated appliances. A utility room is located off the dining area and further benefits downstairs WC. Upstairs are three bedrooms, two spacious double bedrooms and a third single bedroom. A family bathroom is also located on the first-floor. To the rear of the property is a brilliant garden with access to storage shed. A brilliant rental opportunity!