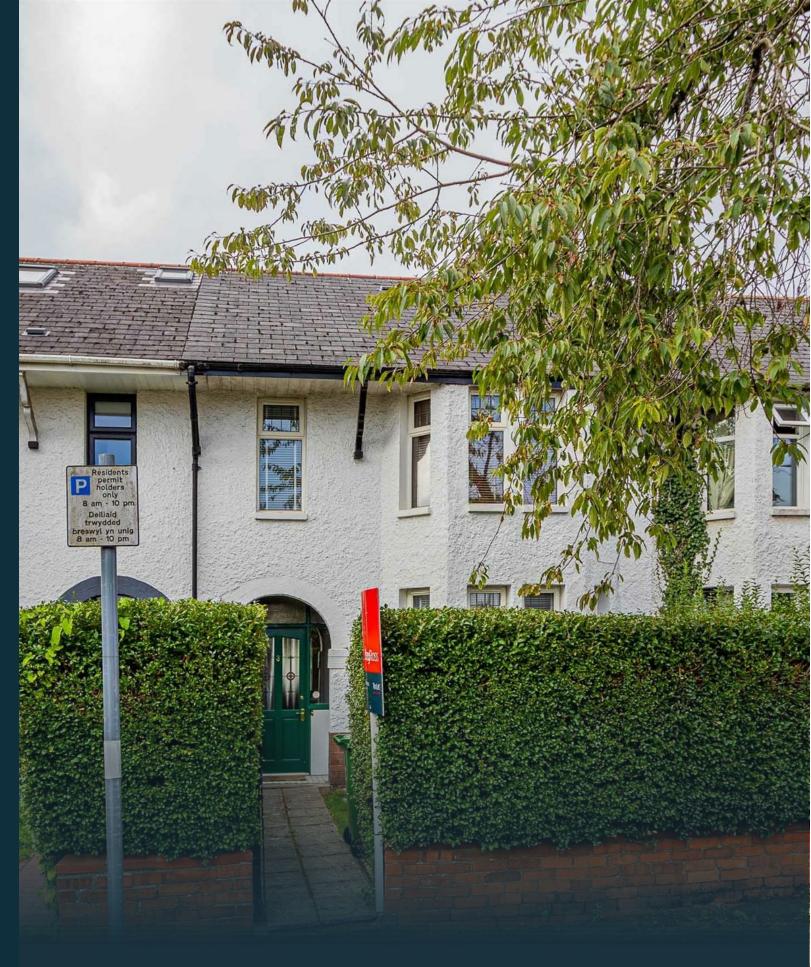

### PEN Y BRYN PLACE

HEATH, CF14 3LF - £1,500 PCM PCM

3 bedroom(s) 1 bathroom(s) 1086.00 sq ft

Tucked away in a pretty, discreet row of terraced houses in Heath is this beautifully presented 3-bedroom property that would make a brilliant family home. Pen-Y-Bryn Place is located at the bottom of Pen-Y-Bryn Road so very well located for access to the University Hospital, City Centre, access in and out of the City and all of Cardiff's university campuses. The property offers a host of original features and an excellent living space, downstairs with bay-fronted lounge and separate kitchen/diner with integrated appliances. A utility room is located off the dining area and further benefits downstairs WC. Upstairs are three bedrooms, two spacious double bedrooms and a third single bedroom. A family bathroom is also located on the first-floor. To the rear of the property is a brilliant garden with access to storage shed. A brilliant rental opportunity!