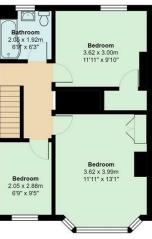

### PEN Y BRYN PLACE

HEATH, CF14 3LF - £1,500 PCM PCM

3 bedroom(s) 1 bathroom(s) 1086.00 sq ft

Tucked away in a pretty, discreet row of terraced houses in Heath is this beautifully presented 3-bedroom property that would make a brilliant family home. Pen-Y-Bryn Place is located at the bottom of Pen-Y-Bryn Road so very well located for access to the University Hospital, City Centre, access in and out of the City and all of Cardiff's university campuses. The property offers a host of original features and an excellent living space, downstairs with bay-fronted lounge and separate kitchen/diner with integrated appliances. A utility room is located off the dining area and further benefits downstairs WC. Upstairs are three bedrooms, two spacious double bedrooms and a third single bedroom. A family bathroom is also located on the first-floor. To the rear of the property is a brilliant garden with access to storage shed. A brilliant rental opportunity!

### Pen-Y-Bryn Place, Heath

Total Area: 100.9 m<sup>2</sup> ... 1086 ft<sup>2</sup> ements are approximate and for display purp