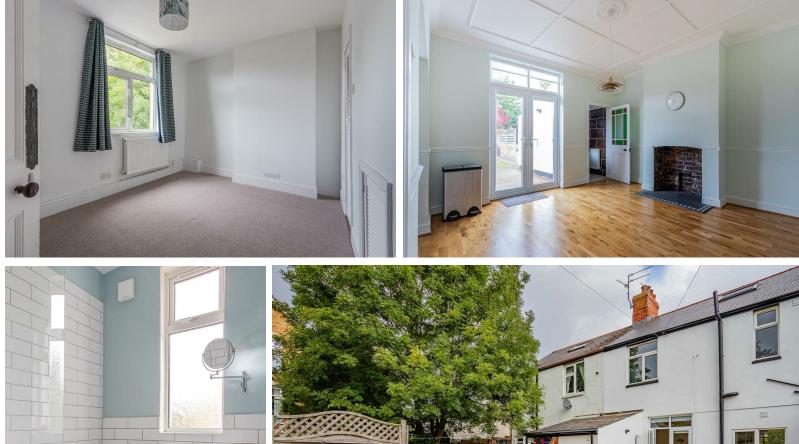

### PEN Y BRYN PLACE

HEATH, CF14 3LF - £1,500 PCM PCM

3 bedroom(s) 1 bathroom(s) 1086.00 sq ft

Tucked away in a pretty, discreet row of terraced houses in Heath is this beautifully presented 3-bedroom property that would make a brilliant family home. Pen-Y-Bryn Place is located at the bottom of Pen-Y-Bryn Road so very well located for access to the University Hospital, City Centre, access in and out of the City and all of Cardiff's university campuses. The property offers a host of original features and an excellent living space, downstairs with bay-fronted lounge and separate kitchen/diner with integrated appliances. A utility room is located off the dining area and further benefits downstairs WC. Upstairs are three bedrooms, two spacious double bedrooms and a third single bedroom. A family bathroom is also located on the first-floor. To the rear of the property is a brilliant garden with access to storage shed. A brilliant rental opportunity!