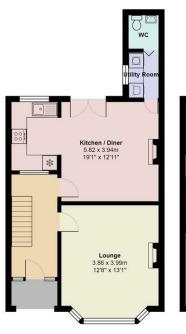

STREET PARKING. GAS CENTRAL HEATING. FLOOR PLAN AVAILABLE.

### Pen-Y-Bryn Place, Heath

Total Area: 100.9 m<sup>2</sup> ... 1086 ft<sup>2</sup> ements are approximate and for display purp