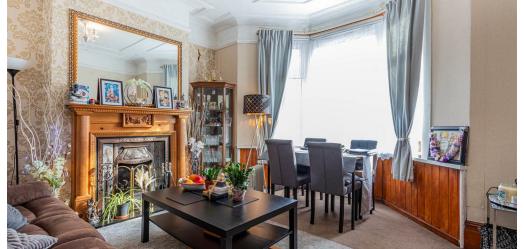

#### LOUNGE

4.34m x 4.34m (14'3 x 14'3)

## REC ROOM

3.73m x 4.70m (12'3 x 15'5)

## **FAMILY ROOM**

3.35m x 5.74m (11' x 18'10)