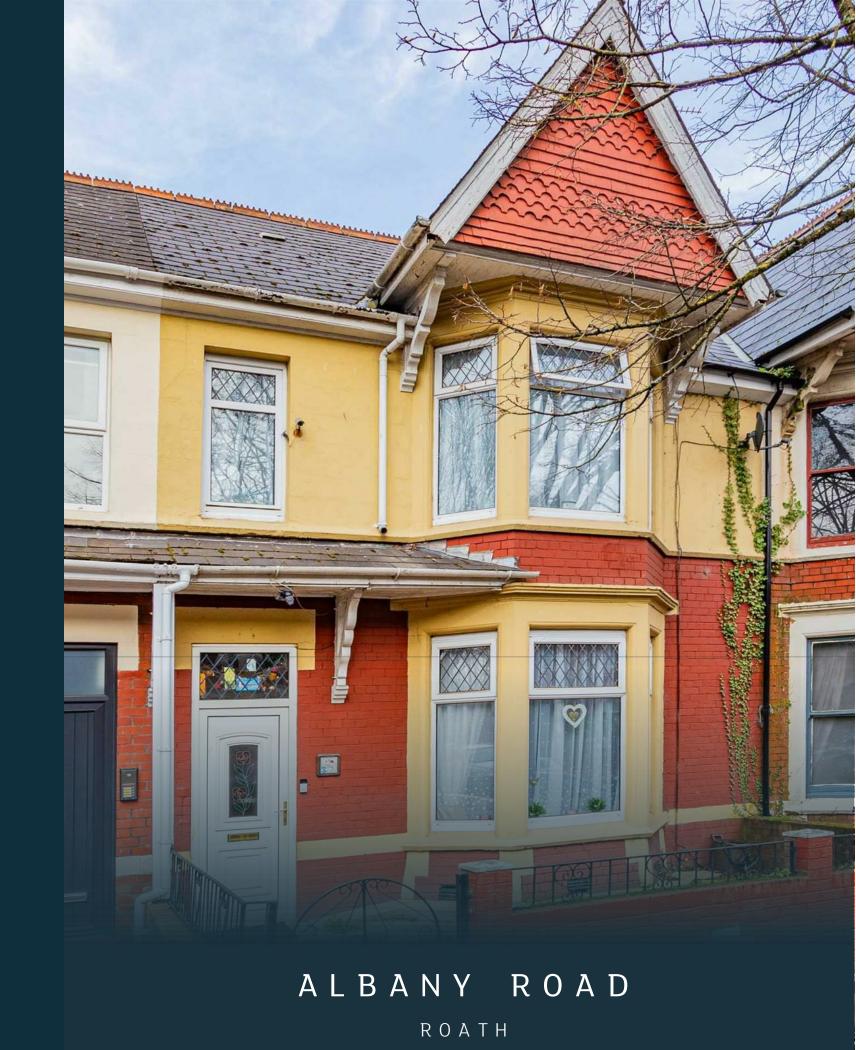

# **ALBANY ROAD**

## ROATH, CF24 3NU - £525,000

NEW TO MARKET is this substantial period family home located in Albany road in Roath. This property boasts 3 reception rooms, bathrooms, shower room, laundry room, and four bedrooms, plus an attic. Furhter offering a good size garden, rear access and large rear garage. Located a short walk from local shops and amenities on Albany & Wellfield road, as well as a choice of parks such as Waterloo Gardens and Roath park. The property is within popular school catchment, and combined with the size and versatility of the layout, this would make a lovely family