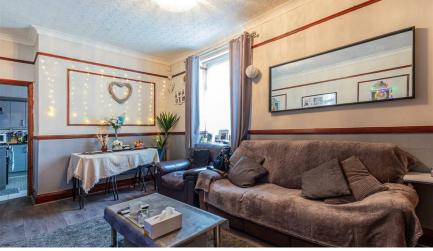

#### LOUNGE

4.34m x 4.34m (14'3 x 14'3)

## REC ROOM

3.73m x 4.70m (12'3 x 15'5)

## **FAMILY ROOM**

3.35m x 5.74m (11' x 18'10)