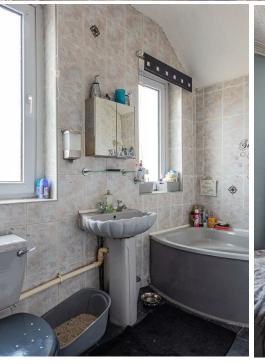

## SHOWER ROOM

1.70m x 2.62m (5'7 x 8'7)

#### **BATHROOM** 3.35m x 1.65m (11' x 5'5)

5.69m x 3.61m (18'8 x 11'10)

Freehold - This is to be confirmed with your legal representative