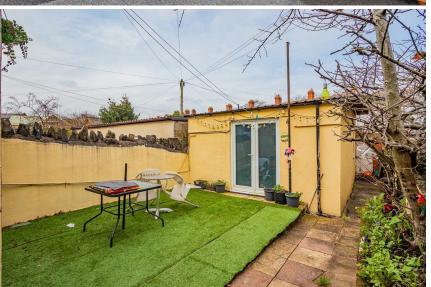

## ROATH, CF24 3NU - £525,000

NEW TO MARKET is this substantial period family home located in Albany road in Roath. This property boasts 3 reception rooms, bathrooms, shower room, laundry room, and four bedrooms, plus an attic. Furhter offering a good size garden, rear access and large rear garage. Located a short walk from local shops and amenities on Albany & Wellfield road, as well as a choice of parks such as Waterloo Gardens and Roath park. The property is within popular school catchment, and combined with the size and versatility of the layout, this would make a lovely family