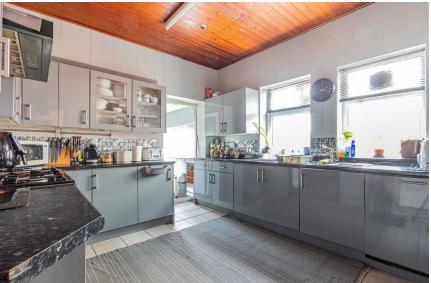

## REC ROOM

3.73m x 4.70m (12'3 x 15'5)

## **FAMILY ROOM**

3.35m x 5.74m (11' x 18'10)

## LAUNDRY ROOM

#### KITCHEN

3.35m x 3.89m (11' x 12'9)

## SHOWER ROOM

1.70m x 2.62m (5'7 x 8'7)

#### LOBBY

#### LANDING

### **BEDROOM ONE**

5.74m x 4.22m (18'10 x 13'10)

## **BEDROOM TWO**

3.78m x 3.78m (12'5 x 12'5)

## **BEDROOM THREE**

2.44m x 3.30m (8' x 10'10)

#### BEDROOM FOUR 2.44m x 2.90m (8' x 9'6)

#### **BATHROOM** 3.35m x 1.65m (11' x 5'5)

5.69m x 3.61m (18'8 x 11'10)

Freehold - This is to be confirmed with your legal representative

#### **COUNCIL TAX**

## SCHOOL CATCHMENT

Marlborough Primary School (year 2024-Cardiff High School (year 2024-25

Ysgol Y Berllan Deg (year 2024-25) Ysgol Gyfun Gymraeg Bro Edern (year 2024-25)

\*THIS IS SUBJECT TO CHANGE AND AVILABILITY



















## Albany Rd, Roath, CRF

Main Building: Total Interior Area 1954.28 sq ft







PREPARED: 2024/03/09

**GiGUIDE**