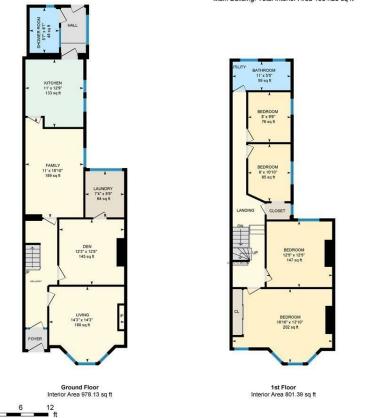

## Albany Rd, Roath, CRF

Main Building: Total Interior Area 1954.28 sq ft

PREPARED: 2024/03/09

**GiGUIDE** 