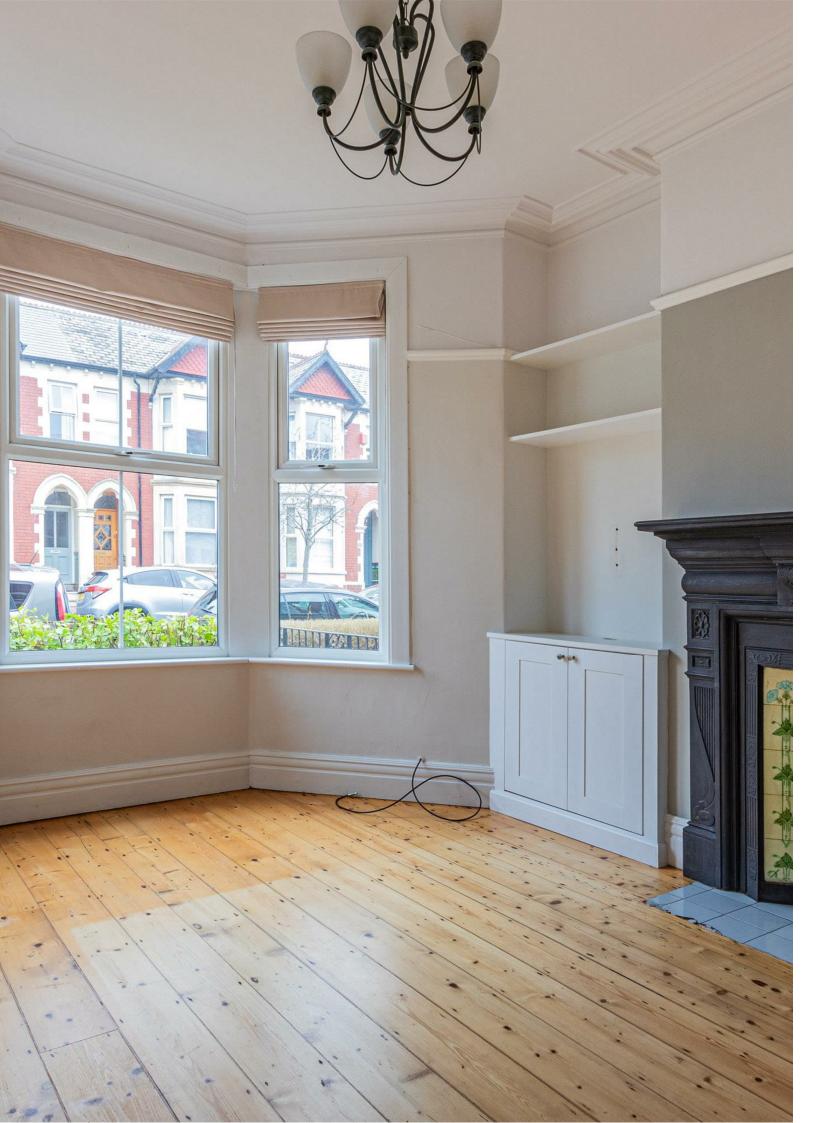

\* To be confirmed by your legal advisor \*

HALL 2.18m x4.34m (7'2" x14'3")

LOUNGE 3.48m x4.29m (11'5" x14'1")

DINING ROOM 3.45m x3.66m (11'4" x12')

KITCHEN 2.77m x5.23m (9'1" x17'2")

UTILITY & WC

LANDING

BEDROOM 1 3.45m x4.29m (11'4" x14'1")

### OFFERS OVER £500,000

OFFERS OVER £500,000 A beautifully presented and extended family home in the heart of Penylan for sale. This period property has a great mix of old and new with some stunning original features. Briefly comprising of a lovely period entrance hall, front lounge, sitting/ dining room, modern kitchen, utility and ground floor WC. Upstairs there are 3 good size bedrooms and family bathroom. On the second floor there is a stunning main bedroom with walk in wardrobe, patio doors to "Julliet" balcony, and unsuite shower room. Outside there is a low maintenance sunny garden, with decked area and lawn, as well as rear lane access. The property further benefits from a new boiler in 2020, & a new roof in 2022. Located within a short walk to local parks and high street, as well as within great school catchment. Offered to market with no onward chain.