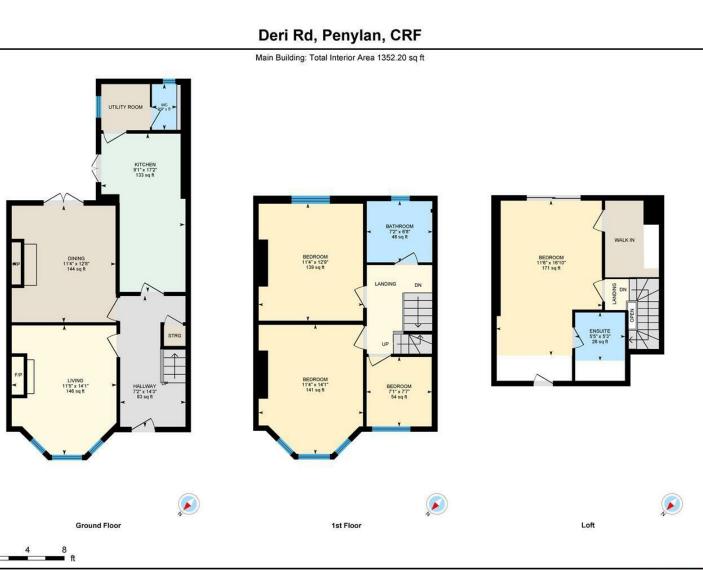

\* To be confirmed by your legal advisor \*

HALL 2.18m x4.34m (7'2" x14'3")

LOUNGE 3.48m x4.29m (11'5" x14'1")

DINING ROOM 3.45m x3.66m (11'4" x12')

KITCHEN 2.77m x5.23m (9'1" x17'2")

UTILITY & WC

LANDING

BEDROOM 1 3.45m x4.29m (11'4" x14'1")

BEDROOM 2 3.45m x3.89m (11'4" x12'9")

BEDROOM 3 2.16m x2.31m (7'1" x7'7")

BATHROOM 2.18m x2.03m (7'2" x6'8")

LOFT BEDROOM 3.51m x5.13m (11'6" x16'10)

DRESSING ROOM

ENSUITE SHOWER ROOM 1.65m x1.60m (5'5" x5'3")

GARDEN

**TENURE** Freehold, but this is to be confirmed by your solcitor

COUNCIL TAX Band - F

SCHOOL CATCHMENT Marlborough Primary School Cardiff High School Ysgol Y Berllan Deg Ysgol Bro Edern

\*\*Subject to change and Availability\*\*