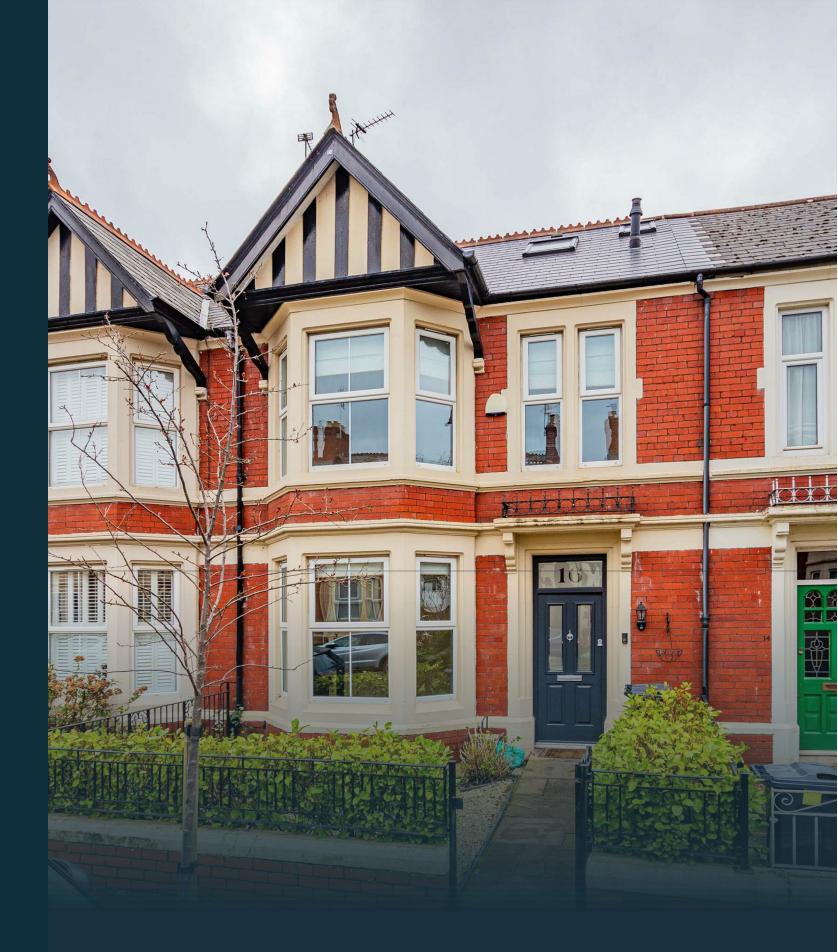

## **DERI ROAD** PENYLAN, CF23 5AJ - £500,000

### OFFERS OVER £500,000

OFFERS OVER £500,000 A beautifully presented and extended family home in the heart of Penylan for sale. This period property has a great mix of old and new with some stunning original features. Briefly comprising of a lovely period entrance hall, front lounge, sitting/ dining room, modern kitchen, utility and ground floor WC. Upstairs there are 3 good size bedrooms and family bathroom. On the second floor there is a stunning main bedroom with walk in wardrobe, patio doors to "Julliet" balcony, and unsuite shower room. Outside there is a low maintenance sunny garden, with decked area and lawn, as well as rear lane access. The property further benefits from a new boiler in 2020, & a new roof in 2022. Located within a short walk to local parks and high street, as well as within great school catchment. Offered to market with no onward chain.