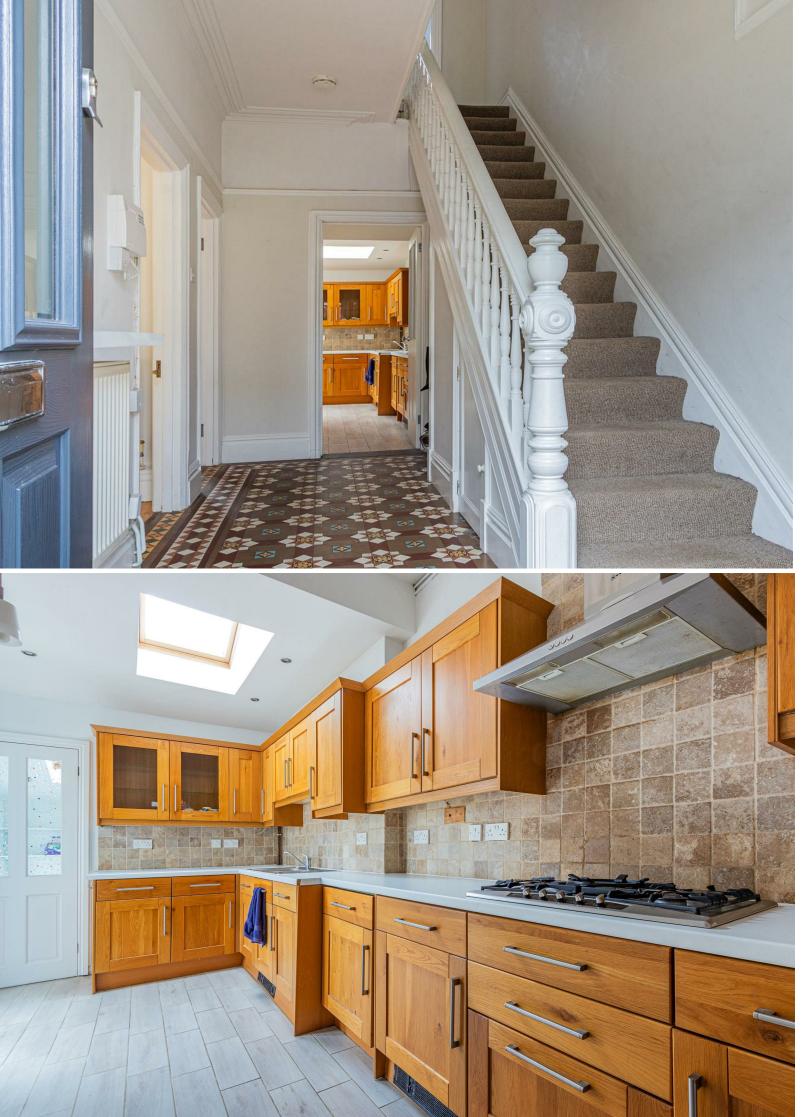

\* To be confirmed by your legal advisor \*

HALL 2.18m x4.34m (7'2" x14'3")

LOUNGE 3.48m x4.29m (11'5" x14'1")

DINING ROOM 3.45m x3.66m (11'4" x12')

KITCHEN 2.77m x5.23m (9'1" x17'2")

UTILITY & WC

LANDING

BEDROOM 1 3.45m x4.29m (11'4" x14'1")

### OFFERS OVER £500,000

OFFERS OVER £500,000 A beautifully presented and extended family home in the heart of Penylan for sale. This period property has a great mix of old and new with some stunning original features. Briefly comprising of a lovely period entrance hall, front lounge, sitting/ dining room, modern kitchen, utility and ground floor WC. Upstairs there are 3 good size bedrooms and family bathroom. On the second floor there is a stunning main bedroom with walk in wardrobe, patio doors to "Julliet" balcony, and unsuite shower room. Outside there is a low maintenance sunny garden, with decked area and lawn, as well as rear lane access. The property further benefits from a new boiler in 2020, & a new roof in 2022. Located within a short walk to local parks and high street, as well as within great school catchment. Offered to market with no onward chain.