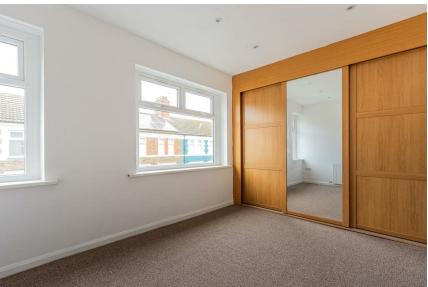

### **BEDROOM ONE**

3.78m x3.02m (12'5" x9'11")

## **BEDROOM TWO**

2.77m x3.40m (9'1" x11'2")

### **BEDROOM THREE**

2.36m x3.12m (7'9" x10'3")