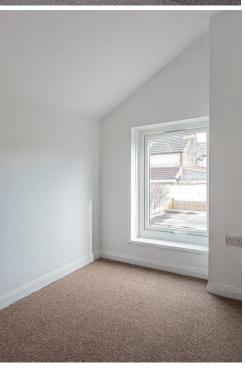

### **BEDROOM ONE**

3.78m x3.02m (12'5" x9'11")

## **BEDROOM TWO**

2.77m x3.40m (9'1" x11'2")

### **BEDROOM THREE**

2.36m x3.12m (7'9" x10'3")