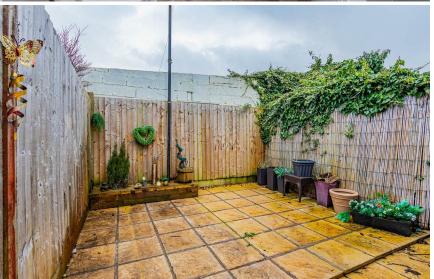

s://youriguide.com/190\_railway\_st\_splott\_crf\_gb



1 bathroom(s) 882.00 sq ft

#### **ENTRANCE PORCH**

**OPEN PLAN LOUNGE/ DINER** 

4.39m x6.50m (14'5" x21'4")

## **KITCHEN**

2.31m x3.48m (7'7" x11'5")

## LOBBY

#### **BATHROOM**

2.24m x2.21m (7'4" x7'3")

### **BEDROOM ONE**

3.78m x3.02m (12'5" x9'11")

## **BEDROOM TWO**

2.77m x3.40m (9'1" x11'2")

### **BEDROOM THREE**

2.36m x3.12m (7'9" x10'3")

#### **GARDEN**

#### TENURE

Freehold - This is to be confirmed with your legal representative.

## **COUNCIL TAX**

Band D

## SCHOOL CATCHMENT

Baden Powell Primary School (year 2024-25) Willows High School (year 2024-25)

Ysgol Glan Morfa (year 2024-25) Ysgol Gyfun Gymraeg Bro Edern (year 2024-25)

\* To be clarified by your legal advisor \*

## **COUNCIL TAX**

Band D



















### Railway St, Splott, CRF

Main Building: Total Interior Area 875.20 sq ft









White regions are excluded from total floor area in iGUIDE floor plans. All room dimensions and floor areas must be considered approximate and are subject to independent verification.