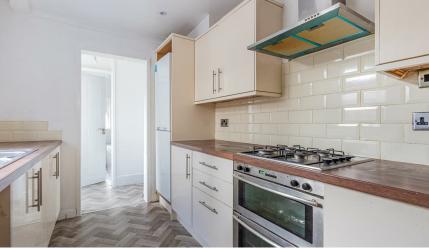

https://youriguide.com/190\_railway\_st\_splott\_crf\_gb



1 bathroom(s) 882.00 sq ft

#### **ENTRANCE PORCH**

**OPEN PLAN LOUNGE/ DINER** 

4.39m x6.50m (14'5" x21'4")

## **KITCHEN**

2.31m x3.48m (7'7" x11'5")

## LOBBY

#### **BATHROOM**

2.24m x2.21m (7'4" x7'3")

### **BEDROOM ONE**

3.78m x3.02m (12'5" x9'11")

## **BEDROOM TWO**

2.77m x3.40m (9'1" x11'2")

### **BEDROOM THREE**

2.36m x3.12m (7'9" x10'3")

#### **GARDEN**

#### TENURE

Freehold - This is to be confirmed with your legal representative.

## **COUNCIL TAX**

Band D

## SCHOOL CATCHMENT

Baden Powell Primary School (year 2024-25) Willows High School (year 2024-25)

Ysgol Glan Morfa (year 2024-25) Ysgol Gyfun Gymraeg Bro Edern (year 2024-25)

\* To be clarified by your legal advisor \*

## **COUNCIL TAX**

Band D



















### Railway St, Splott, CRF

Main Building: Total Interior Area 875.20 sq ft









White regions are excluded from total floor area in iGUIDE floor plans. All room dimensions and floor areas must be considered approximate and are subject to independent verification.