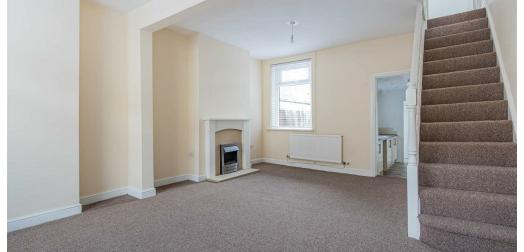

#### **ENTRANCE PORCH**

**OPEN PLAN LOUNGE/ DINER** 

4.39m x6.50m (14'5" x21'4")