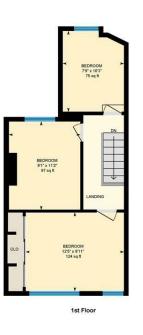

### **BEDROOM ONE**

3.78m x3.02m (12'5" x9'11")

## **BEDROOM TWO**

2.77m x3.40m (9'1" x11'2")

### **BEDROOM THREE**

2.36m x3.12m (7'9" x10'3")

### Railway St, Splott, CRF

Main Building: Total Interior Area 875.20 sq ft

White regions are excluded from total floor area in iGUIDE floor plans. All room dimensions and floor areas must be considered approximate and are subject to independent verification.