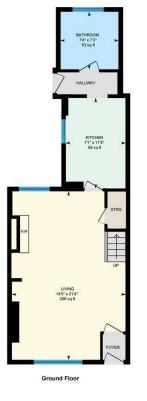

#### **ENTRANCE PORCH**

**OPEN PLAN LOUNGE/ DINER** 

4.39m x6.50m (14'5" x21'4")

## **KITCHEN**

2.31m x3.48m (7'7" x11'5")

## LOBBY

#### **BATHROOM**

2.24m x2.21m (7'4" x7'3")

### Railway St, Splott, CRF

Main Building: Total Interior Area 875.20 sq ft

White regions are excluded from total floor area in iGUIDE floor plans. All room dimensions and floor areas must be considered approximate and are subject to independent verification.