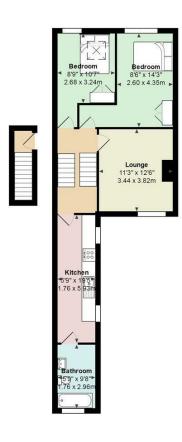

## **CONNAUGHT ROAD**

, CF24 3PU - £900 PCM PCM

A large top floor, 2 bedroom apartment situated in this central location. The open plan accommodation comprises of large lounge, separate fitted kitchen, bathroom with shower and two good-sized double bedrooms. The property is available unfurnished. Street parking.