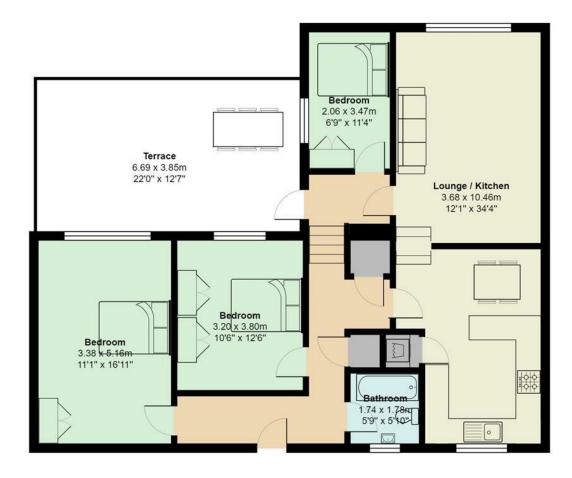

# St Patrick's Court, Goldcrest Drive, Cyncoed

All measurements are approximate and for display purposes only

Total Area: 97.4 m<sup>2</sup> ... 1048 ft<sup>2</sup> (excluding terrace)