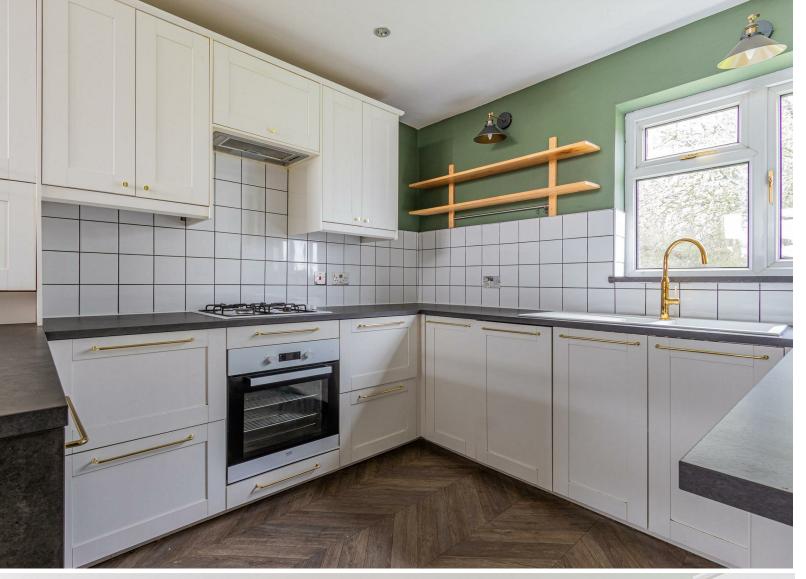

## LINNET CLOSE CYNCOED, CF23 7HG - £1,200 PCM

New three bedroom property to let unfurnished in the desirable Cyncoed location. Perfect opportunity for two sharers or a couple. Location is a strong point being within easy access to all local amenities and transport links. The accommodation comprises: entrance hall, two double bedrooms and an office/study room. Spacious fitted kitchen/dinner and separate lounge. Property also benefits from beautiful viewers overlooking the surrounding area. Appliances are included.