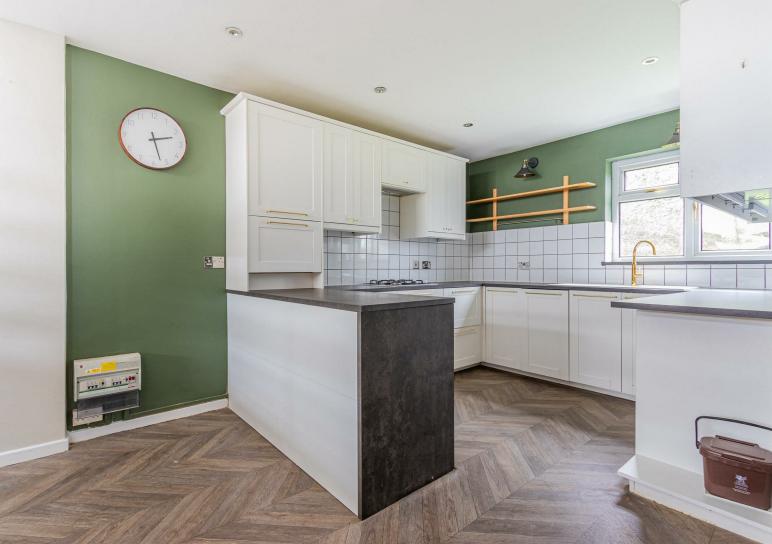

## LINNET CLOSE CYNCOED, CF23 7HG - £1,200 PCM

New three bedroom property to let unfurnished in the desirable Cyncoed location. Perfect opportunity for two sharers or a couple. Location is a strong point being within easy access to all local amenities and transport links. The accommodation comprises: entrance hall, two double bedrooms and an office/study room. Spacious fitted kitchen/dinner and separate lounge. Property also benefits from beautiful viewers overlooking the surrounding area. Appliances are included.