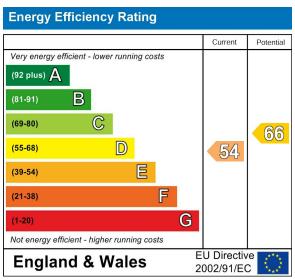

### COUNCIL TAX BAND of D

A holding fee of one weeks' rent will be payable to secure the dwelling. This will be deducted from the final balance payable upon moving into the dwelling, subject to a successful application. Jeffrey Ross Limited reserves the right to retain this payment should the applicant have provided false or misleading information at the time of applying for the dwelling or failed to take reasonable steps to enter into the Standard Occupation Contract.