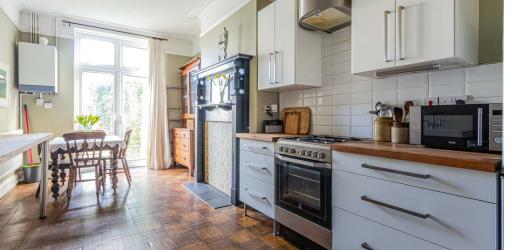

#### KITCHEN 3.05m x2.92m (10' x9'7")

# **DINING ROOM**

3.05m x3.18m (10' x10'5")