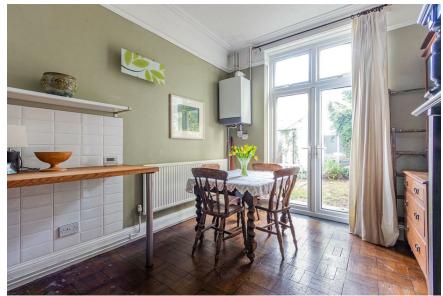

#### KITCHEN 3.05m x2.92m (10' x9'7")

# **DINING ROOM**

3.05m x3.18m (10' x10'5")