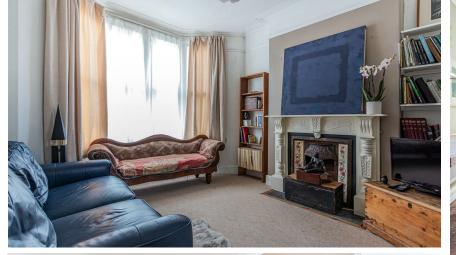

## LOUNGE

3.71m x4.09m (12'2" x13'5")

#### SITTING ROOM

3.12m x3.15m (10'3" x10'4")