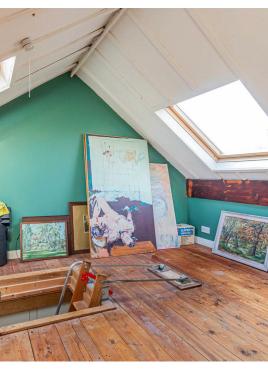

ath\_ct\_rd\_roath\_crf\_gb





### **ENTRANCE HALL**

## LOUNGE

3.71m x4.09m (12'2" x13'5")

#### SITTING ROOM

3.12m x3.15m (10'3" x10'4")

#### KITCHEN 3.05m x2.92m (10' x9'7")

# **DINING ROOM**

3.05m x3.18m (10' x10'5")

### **LANDING**

## **BEDROOM ONE**

4.93m x4.17m (16'2" x13'8")

## **BEDROOM TWO**

3.07m x3.91m (10'1" x12'10")

## **BEDROOM THREE**

3.05m x3.78m (10' x12'5")

# **BATHROOM**

2.08m x2.87m (6'10" x9'5")

## **GARDEN**

**LOFT SPACE** 

## **GARAGE**

#### SCHOOL CATCHMENT

Marlborough Primary School (year 2024-25) Cardiff High School (year 2024-25)

Ysgol Y Berllan Deg (year 2024-25) Ysgol Gyfun Gymraeg Bro Edern (year 2024-25)

\* Subject to availability \*

## **COUNCIL TAX**

Band F

Freehold - This is to be confirmed by your legal advisor



















## Roath Ct Rd, Roath, CRF

Main Building: Total Interior Area 1246.28 sq ft