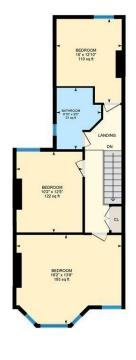

### **LANDING**

## **BEDROOM ONE**

4.93m x4.17m (16'2" x13'8")

## **BEDROOM TWO**

3.07m x3.91m (10'1" x12'10")

## **BEDROOM THREE**

3.05m x3.78m (10' x12'5")

# **BATHROOM**

2.08m x2.87m (6'10" x9'5")

## Roath Ct Rd, Roath, CRF

Main Building: Total Interior Area 1246.28 sq ft