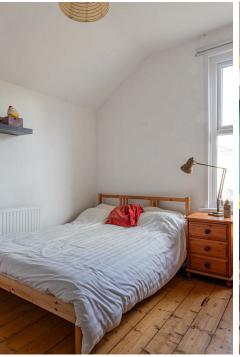

## **BEDROOM TWO**

3.07m x3.91m (10'1" x12'10")

## **BEDROOM THREE**

3.05m x3.78m (10' x12'5")