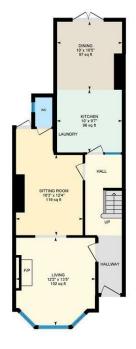

### **ENTRANCE HALL**

## LOUNGE

3.71m x4.09m (12'2" x13'5")

#### SITTING ROOM

3.12m x3.15m (10'3" x10'4")

#### KITCHEN 3.05m x2.92m (10' x9'7")

# **DINING ROOM**

3.05m x3.18m (10' x10'5")

## Roath Ct Rd, Roath, CRF

Main Building: Total Interior Area 1246.28 sq ft