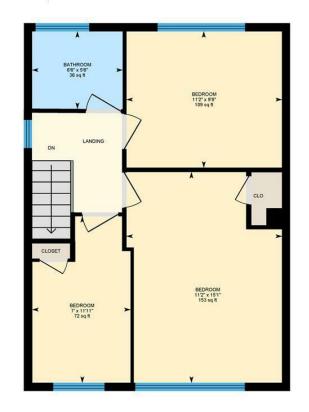

## HALL

LOUNGE 3.43m x4.95m (11'3" x16'3")

DINING ROOM 2.92m x2.64m (9'7" x8'8")

KITCHEN 2.41m x3.48m (7'11" x11'5")

LANDING

BEDROOM 1 3.40m x4.60m (11'2" x15'1")

BEDROOM 2 3.40m x2.74m(" (11'2" x9'(")

BEDROOM 3 2.13m x3.63m (7' x11'11")

## **Gwynant Cres, Cyncoed, CRF**

Main Building: Total Interior Area 877.73 sq ft

2

Ground Floor

White regions are excluded from total floor area in iGUIDE floor plans. All room dimensions and floor areas must be considered approximate and are subject to independent verification.