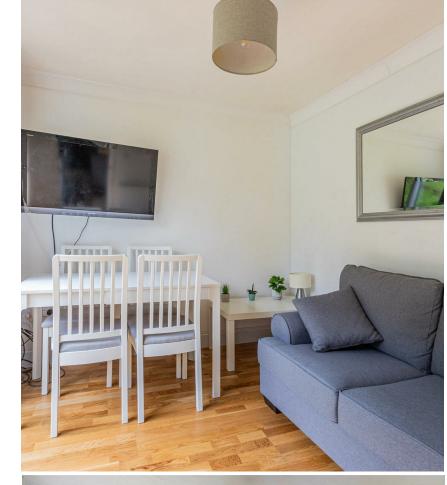

\*Subject to availability \*

COUNCIL TAX
Band F

CYNCOED, CF23 6LT - £395,000

A very well presented 3 bedroom semi detached home located in a quiet street, in Cyncoed. The property has been renovated by the current owners and boasts a new roof, full rewire, new boiler in 2023, kitchen, windows and doors, as well as freshly painted throughout, giving it a blank & contemporary interior. The accommodation comprises of entrance hall, cosy from lounge, new kitchen, dining room with patio doors to the garden. Upstairs there are Three bedrooms and family bathroom. The property further benefits from good sized front and back gardens, as well as an adjoining garage, giving the option to expand/ extended \* subject to planning.

## HALL

LOUNGE 3.43m x4.95m (11'3" x16'3")

DINING ROOM 2.92m x2.64m (9'7" x8'8")

KITCHEN 2.41m x3.48m (7'11" x11'5")

LANDING

BEDROOM 1 3.40m x4.60m (11'2" x15'1")

BEDROOM 2 3.40m x2.74m(" (11'2" x9'(")

BEDROOM 3 2.13m x3.63m (7' x11'11")