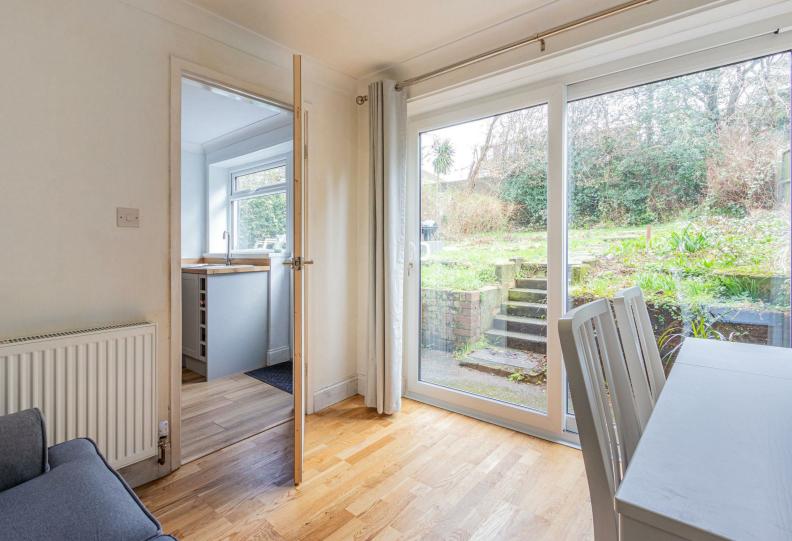

## HALL

LOUNGE 3.43m x4.95m (11'3" x16'3")

DINING ROOM 2.92m x2.64m (9'7" x8'8")

KITCHEN 2.41m x3.48m (7'11" x11'5")

LANDING

BEDROOM 1 3.40m x4.60m (11'2" x15'1")

BEDROOM 2 3.40m x2.74m(" (11'2" x9'(")

BEDROOM 3 2.13m x3.63m (7' x11'11")

\*Subject to availability \*

COUNCIL TAX
Band F

CYNCOED, CF23 6LT - £395,000

A very well presented 3 bedroom semi detached home located in a quiet street, in Cyncoed. The property has been renovated by the current owners and boasts a new roof, full rewire, new boiler in 2023, kitchen, windows and doors, as well as freshly painted throughout, giving it a blank & contemporary interior. The accommodation comprises of entrance hall, cosy from lounge, new kitchen, dining room with patio doors to the garden. Upstairs there are Three bedrooms and family bathroom. The property further benefits from good sized front and back gardens, as well as an adjoining garage, giving the option to expand/ extended \* subject to planning.