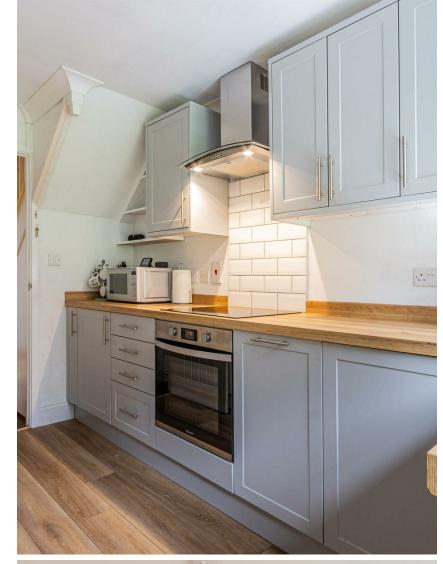

## HALL

LOUNGE 3.43m x4.95m (11'3" x16'3")

DINING ROOM 2.92m x2.64m (9'7" x8'8")

KITCHEN 2.41m x3.48m (7'11" x11'5")

LANDING

BEDROOM 1 3.40m x4.60m (11'2" x15'1")

BEDROOM 2 3.40m x2.74m(" (11'2" x9'(")

BEDROOM 3 2.13m x3.63m (7' x11'11")

\*Subject to availability \*

COUNCIL TAX
Band F

CYNCOED, CF23 6LT - £395,000

A very well presented 3 bedroom semi detached home located in a quiet street, in Cyncoed. The property has been renovated by the current owners and boasts a new roof, full rewire, new boiler in 2023, kitchen, windows and doors, as well as freshly painted throughout, giving it a blank & contemporary interior. The accommodation comprises of entrance hall, cosy from lounge, new kitchen, dining room with patio doors to the garden. Upstairs there are Three bedrooms and family bathroom. The property further benefits from good sized front and back gardens, as well as an adjoining garage, giving the option to expand/ extended \* subject to planning.