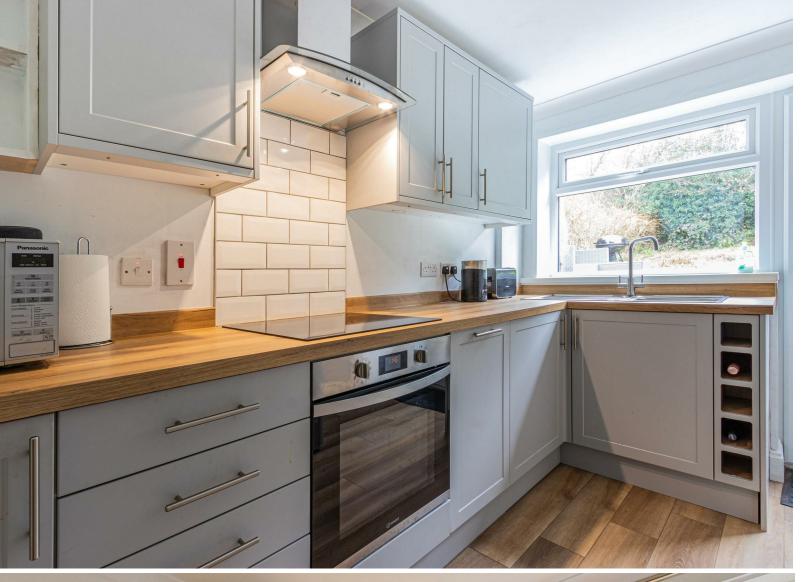

\*Subject to availability \*

COUNCIL TAX
Band F

CYNCOED, CF23 6LT - £395,000

A very well presented 3 bedroom semi detached home located in a quiet street, in Cyncoed. The property has been renovated by the current owners and boasts a new roof, full rewire, new boiler in 2023, kitchen, windows and doors, as well as freshly painted throughout, giving it a blank & contemporary interior. The accommodation comprises of entrance hall, cosy from lounge, new kitchen, dining room with patio doors to the garden. Upstairs there are Three bedrooms and family bathroom. The property further benefits from good sized front and back gardens, as well as an adjoining garage, giving the option to expand/ extended \* subject to planning.

## HALL

LOUNGE 3.43m x4.95m (11'3" x16'3")

DINING ROOM 2.92m x2.64m (9'7" x8'8")

KITCHEN 2.41m x3.48m (7'11" x11'5")

LANDING

BEDROOM 1 3.40m x4.60m (11'2" x15'1")

BEDROOM 2 3.40m x2.74m(" (11'2" x9'(")

BEDROOM 3 2.13m x3.63m (7' x11'11")