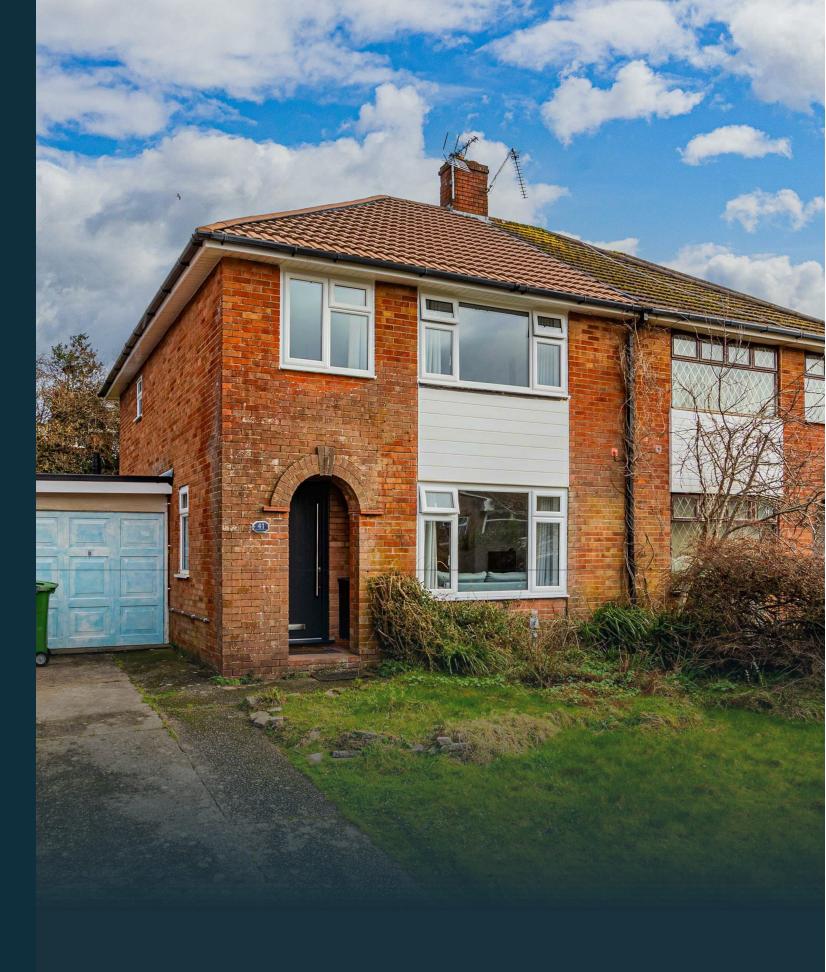

\*Subject to availability \*

COUNCIL TAX
Band F

CYNCOED, CF23 6LT - £395,000

A very well presented 3 bedroom semi detached home located in a quiet street, in Cyncoed. The property has been renovated by the current owners and boasts a new roof, full rewire, new boiler in 2023, kitchen, windows and doors, as well as freshly painted throughout, giving it a blank & contemporary interior. The accommodation comprises of entrance hall, cosy from lounge, new kitchen, dining room with patio doors to the garden. Upstairs there are Three bedrooms and family bathroom. The property further benefits from good sized front and back gardens, as well as an adjoining garage, giving the option to expand/ extended \* subject to planning.