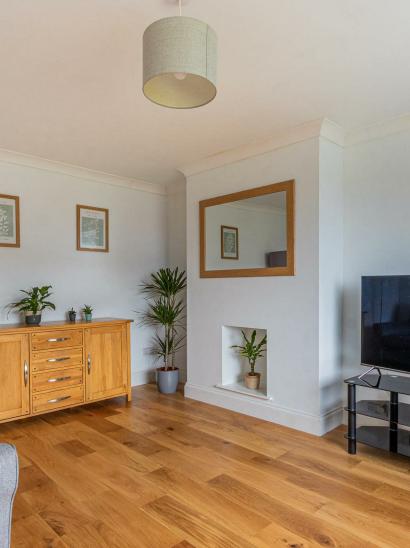

## HALL

LOUNGE 3.43m x4.95m (11'3" x16'3")

DINING ROOM 2.92m x2.64m (9'7" x8'8")

KITCHEN 2.41m x3.48m (7'11" x11'5")

LANDING

BEDROOM 1 3.40m x4.60m (11'2" x15'1")

BEDROOM 2 3.40m x2.74m(" (11'2" x9'(")

BEDROOM 3 2.13m x3.63m (7' x11'11")

\*Subject to availability \*

COUNCIL TAX
Band F

CYNCOED, CF23 6LT - £395,000

A very well presented 3 bedroom semi detached home located in a quiet street, in Cyncoed. The property has been renovated by the current owners and boasts a new roof, full rewire, new boiler in 2023, kitchen, windows and doors, as well as freshly painted throughout, giving it a blank & contemporary interior. The accommodation comprises of entrance hall, cosy from lounge, new kitchen, dining room with patio doors to the garden. Upstairs there are Three bedrooms and family bathroom. The property further benefits from good sized front and back gardens, as well as an adjoining garage, giving the option to expand/ extended \* subject to planning.