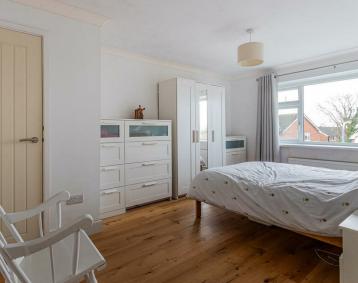

## HALL

LOUNGE 3.43m x4.95m (11'3" x16'3")

DINING ROOM 2.92m x2.64m (9'7" x8'8")

KITCHEN 2.41m x3.48m (7'11" x11'5")

LANDING

BEDROOM 1 3.40m x4.60m (11'2" x15'1")

BEDROOM 2 3.40m x2.74m(" (11'2" x9'(")

BEDROOM 3 2.13m x3.63m (7' x11'11")

\*Subject to availability \*

COUNCIL TAX
Band F

CYNCOED, CF23 6LT - £395,000

A very well presented 3 bedroom semi detached home located in a quiet street, in Cyncoed. The property has been renovated by the current owners and boasts a new roof, full rewire, new boiler in 2023, kitchen, windows and doors, as well as freshly painted throughout, giving it a blank & contemporary interior. The accommodation comprises of entrance hall, cosy from lounge, new kitchen, dining room with patio doors to the garden. Upstairs there are Three bedrooms and family bathroom. The property further benefits from good sized front and back gardens, as well as an adjoining garage, giving the option to expand/ extended \* subject to planning.