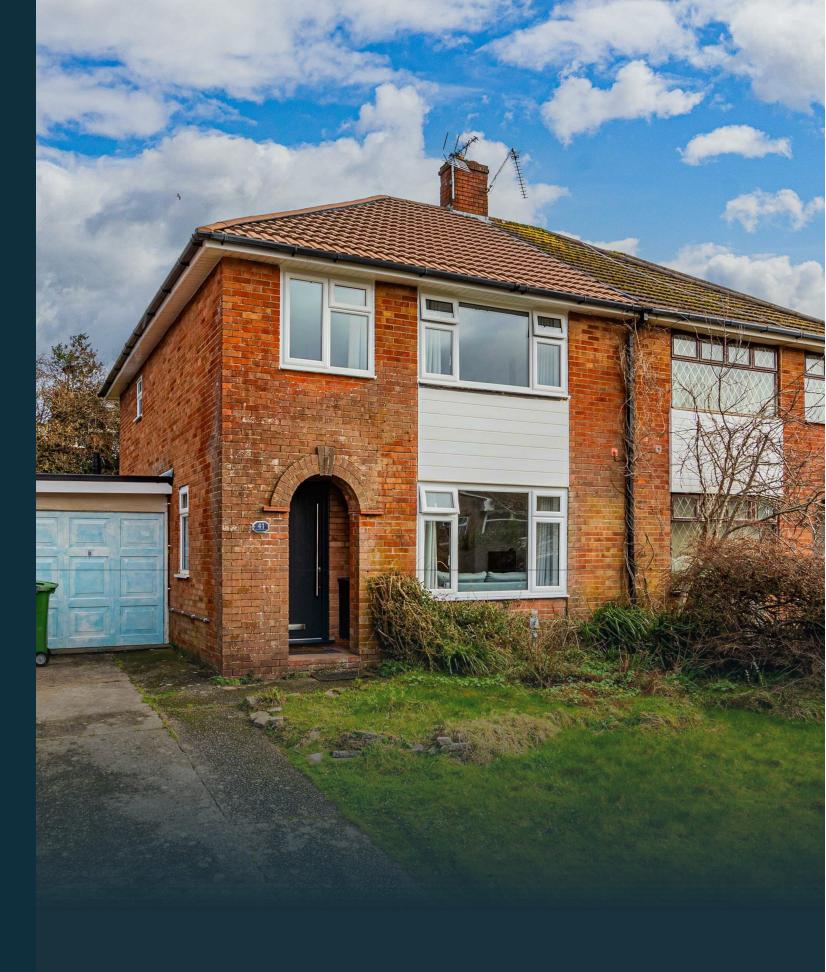

\*Subject to availability \*

COUNCIL TAX
Band F

CYNCOED, CF23 6LT - £400,000

A very well presented 3 bedroom semi detached home located in a quiet street, in Cyncoed. The property has been renovated by the current owners and boasts a new roof, full rewire, new boiler in 2023, kitchen, windows and doors, as well as freshly painted throughout, giving it a blank & contemporary interior. The accommodation comprises of entrance hall, cosy from lounge, new kitchen, dining room with patio doors to the garden. Upstairs there are Three bedrooms and family bathroom. The property further benefits from good sized front and back gardens, as well as an adjoining garage, giving the option to expand/ extended \* subject to planning.