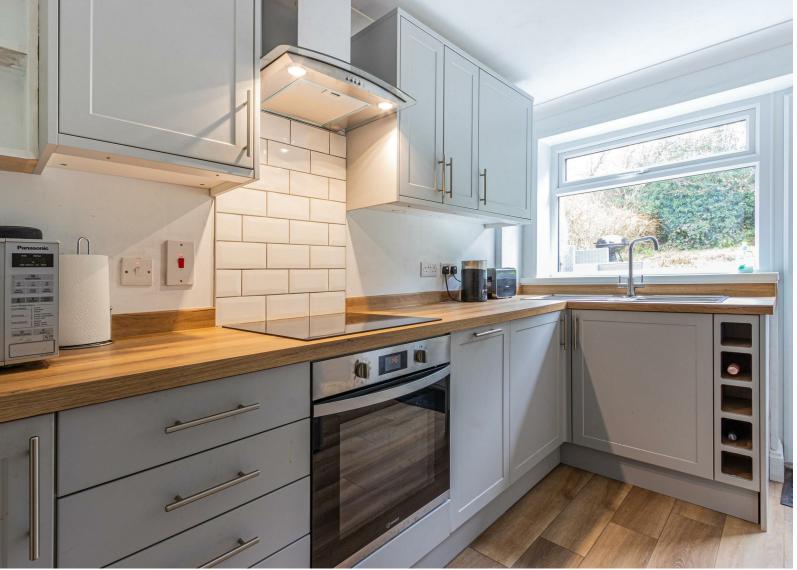

\*Subject to availability \*

COUNCIL TAX
Band F

CYNCOED, CF23 6LT - £400,000

A very well presented 3 bedroom semi detached home located in a quiet street, in Cyncoed. The property has been renovated by the current owners and boasts a new roof, full rewire, new boiler in 2023, kitchen, windows and doors, as well as freshly painted throughout, giving it a blank & contemporary interior. The accommodation comprises of entrance hall, cosy from lounge, new kitchen, dining room with patio doors to the garden. Upstairs there are Three bedrooms and family bathroom. The property further benefits from good sized front and back gardens, as well as an adjoining garage, giving the option to expand/ extended \* subject to planning.