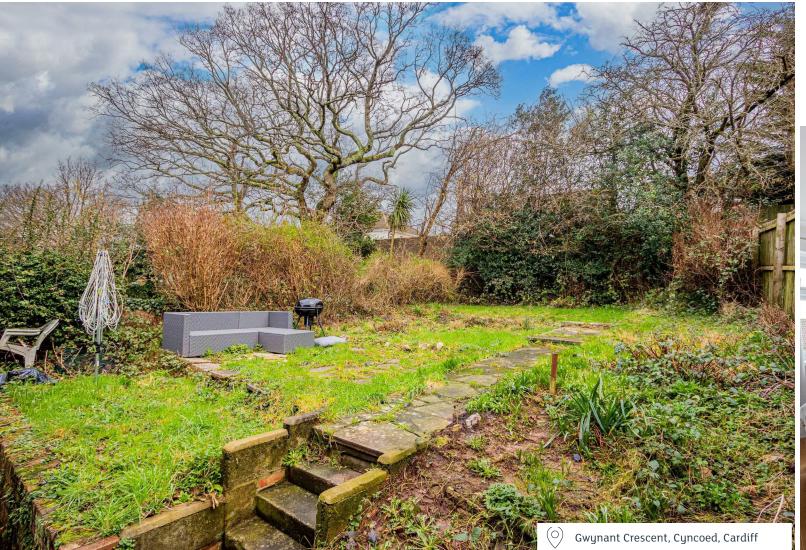

GARDEN

**TENURE**Freehold, but this is to be confirmed by your solicitor

SCHOOL CATCHMENT Lakeside Primary School (year 2024-25) Cardiff High School (year 2024-25)

Ysgol Y Berllan Deg (year 2024-25) Ysgol Gyfun Gymraeg Bro Edern (year 2024-25)

\*Subject to availability \*

COUNCIL TAX
Band F

CYNCOED, CF23 6LT - £400,000

A very well presented 3 bedroom semi detached home located in a quiet street, in Cyncoed. The property has been renovated by the current owners and boasts a new roof, full rewire, new boiler in 2023, kitchen, windows and doors, as well as freshly painted throughout, giving it a blank & contemporary interior. The accommodation comprises of entrance hall, cosy from lounge, new kitchen, dining room with patio doors to the garden. Upstairs there are Three bedrooms and family bathroom. The property further benefits from good sized front and back gardens, as well as an adjoining garage, giving the option to expand/ extended \* subject to planning.