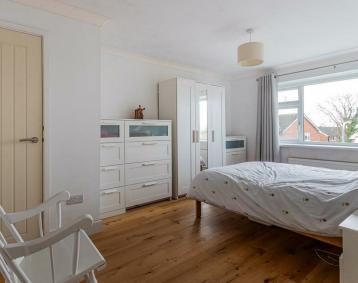

## HALL

LOUNGE 3.43m x4.95m (11'3" x16'3")

DINING ROOM 2.92m x2.64m (9'7" x8'8")

KITCHEN 2.41m x3.48m (7'11" x11'5")

LANDING

BEDROOM 1 3.40m x4.60m (11'2" x15'1")

BEDROOM 2 3.40m x2.74m(" (11'2" x9'(")

BEDROOM 3 2.13m x3.63m (7' x11'11")

\*Subject to availability \*

COUNCIL TAX
Band F

CYNCOED, CF23 6LT - £400,000

A very well presented 3 bedroom semi detached home located in a quiet street, in Cyncoed. The property has been renovated by the current owners and boasts a new roof, full rewire, new boiler in 2023, kitchen, windows and doors, as well as freshly painted throughout, giving it a blank & contemporary interior. The accommodation comprises of entrance hall, cosy from lounge, new kitchen, dining room with patio doors to the garden. Upstairs there are Three bedrooms and family bathroom. The property further benefits from good sized front and back gardens, as well as an adjoining garage, giving the option to expand/ extended \* subject to planning.