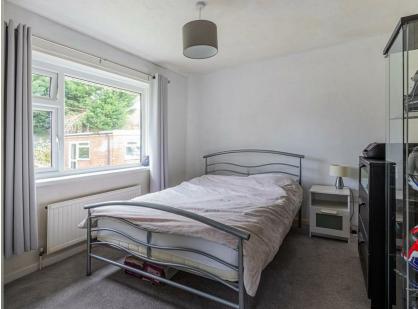

## HALL

LOUNGE 3.43m x4.95m (11'3" x16'3")

DINING ROOM 2.92m x2.64m (9'7" x8'8")

KITCHEN 2.41m x3.48m (7'11" x11'5")

LANDING

BEDROOM 1 3.40m x4.60m (11'2" x15'1")

BEDROOM 2 3.40m x2.74m(" (11'2" x9'(")

BEDROOM 3 2.13m x3.63m (7' x11'11")