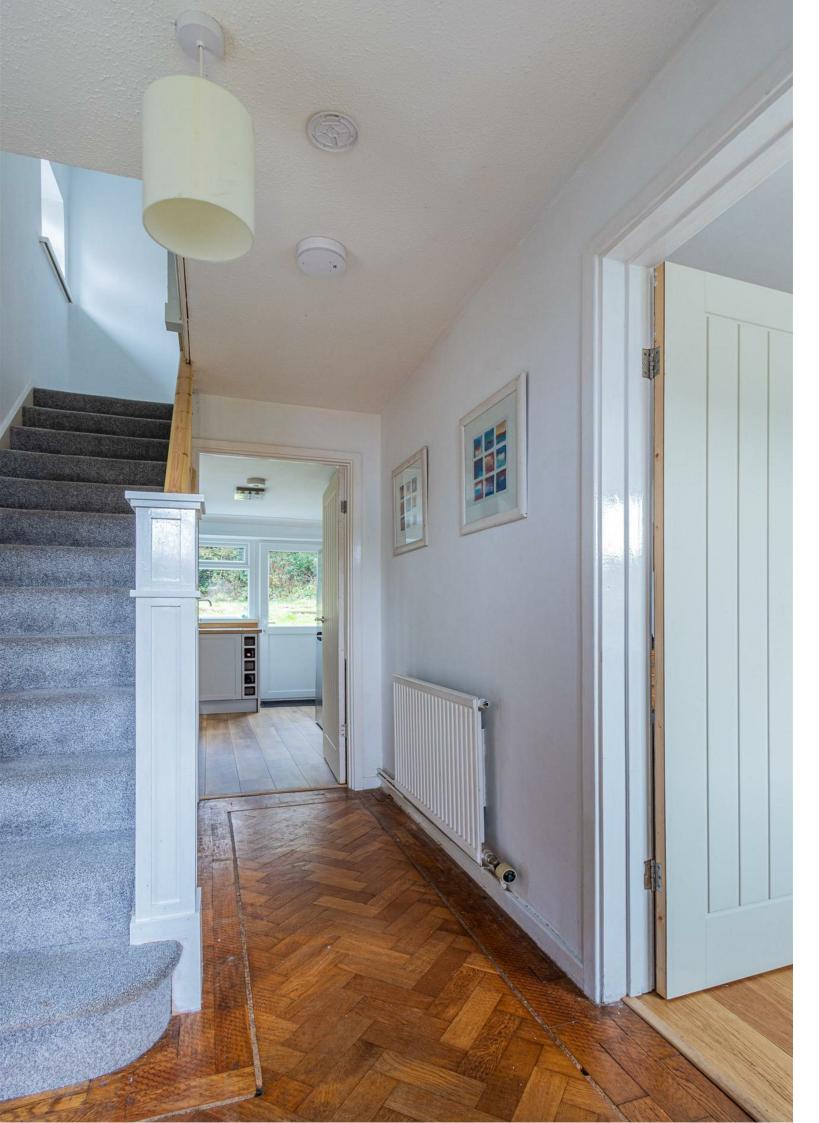

## HALL

LOUNGE 3.43m x4.95m (11'3" x16'3")

DINING ROOM 2.92m x2.64m (9'7" x8'8")

KITCHEN 2.41m x3.48m (7'11" x11'5")

LANDING

BEDROOM 1 3.40m x4.60m (11'2" x15'1")

BEDROOM 2 3.40m x2.74m(" (11'2" x9'(")

BEDROOM 3 2.13m x3.63m (7' x11'11")

\*Subject to availability \*

COUNCIL TAX
Band F

CYNCOED, CF23 6LT - £410,000

A very well presented 3 bedroom semi detached home located in a quiet street, in Cyncoed. The property has been renovated by the current owners and boasts a new roof, full rewire, new boiler in 2023, kitchen, windows and doors, as well as freshly painted throughout, giving it a blank & contemporary interior. The accommodation comprises of entrance hall, cosy from lounge, new kitchen, dining room with patio doors to the garden. Upstairs there are Three bedrooms and family bathroom. The property further benefits from good sized front and back gardens, as well as an adjoining garage, giving the option to expand/ extended \* subject to planning.