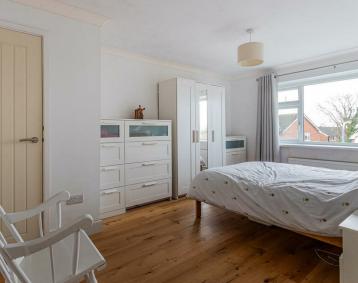

## HALL

LOUNGE 3.43m x4.95m (11'3" x16'3")

DINING ROOM 2.92m x2.64m (9'7" x8'8")

KITCHEN 2.41m x3.48m (7'11" x11'5")

LANDING

BEDROOM 1 3.40m x4.60m (11'2" x15'1")

BEDROOM 2 3.40m x2.74m(" (11'2" x9'(")

BEDROOM 3 2.13m x3.63m (7' x11'11")

\*Subject to availability \*

COUNCIL TAX
Band F

CYNCOED, CF23 6LT - £410,000

A very well presented 3 bedroom semi detached home located in a quiet street, in Cyncoed. The property has been renovated by the current owners and boasts a new roof, full rewire, new boiler in 2023, kitchen, windows and doors, as well as freshly painted throughout, giving it a blank & contemporary interior. The accommodation comprises of entrance hall, cosy from lounge, new kitchen, dining room with patio doors to the garden. Upstairs there are Three bedrooms and family bathroom. The property further benefits from good sized front and back gardens, as well as an adjoining garage, giving the option to expand/ extended \* subject to planning.