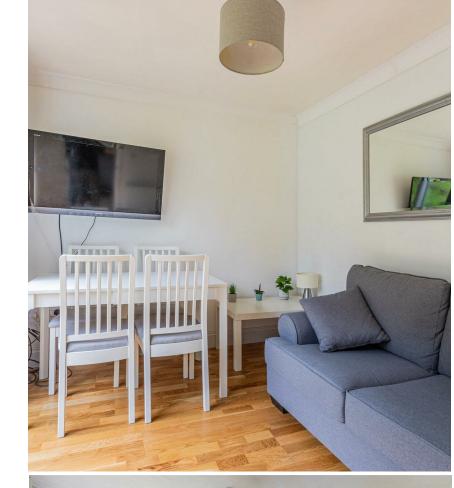

## HALL

LOUNGE 3.43m x4.95m (11'3" x16'3")

DINING ROOM 2.92m x2.64m (9'7" x8'8")

KITCHEN 2.41m x3.48m (7'11" x11'5")

LANDING

BEDROOM 1 3.40m x4.60m (11'2" x15'1")

BEDROOM 2 3.40m x2.74m(" (11'2" x9'(")

BEDROOM 3 2.13m x3.63m (7' x11'11")

\*Subject to availability \*

COUNCIL TAX
Band F

CYNCOED, CF23 6LT - £410,000

A very well presented 3 bedroom semi detached home located in a quiet street, in Cyncoed. The property has been renovated by the current owners and boasts a new roof, full rewire, new boiler in 2023, kitchen, windows and doors, as well as freshly painted throughout, giving it a blank & contemporary interior. The accommodation comprises of entrance hall, cosy from lounge, new kitchen, dining room with patio doors to the garden. Upstairs there are Three bedrooms and family bathroom. The property further benefits from good sized front and back gardens, as well as an adjoining garage, giving the option to expand/ extended \* subject to planning.