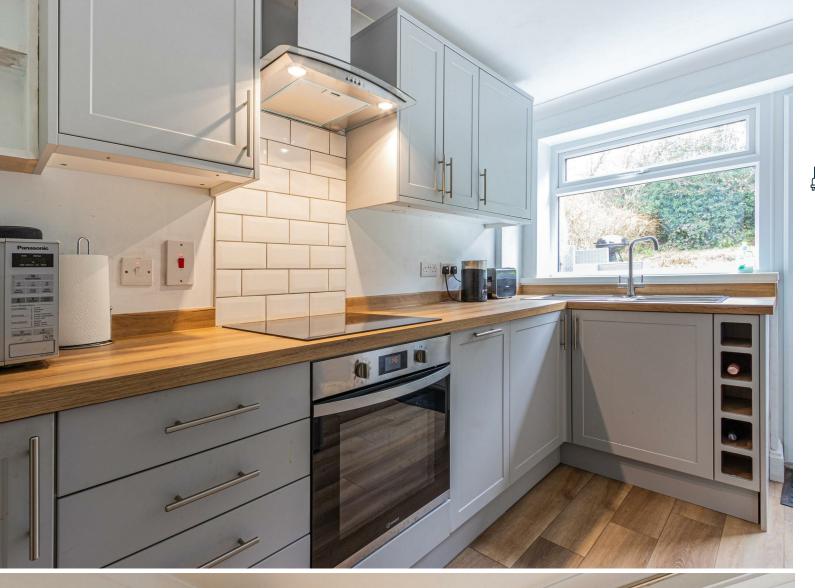

## HALL

LOUNGE 3.43m x4.95m (11'3" x16'3")

DINING ROOM 2.92m x2.64m (9'7" x8'8")

KITCHEN 2.41m x3.48m (7'11" x11'5")

LANDING

BEDROOM 1 3.40m x4.60m (11'2" x15'1")

BEDROOM 2 3.40m x2.74m(" (11'2" x9'(")

BEDROOM 3 2.13m x3.63m (7' x11'11")

\*Subject to availability \*

COUNCIL TAX
Band F

CYNCOED, CF23 6LT - £410,000

A very well presented 3 bedroom semi detached home located in a quiet street, in Cyncoed. The property has been renovated by the current owners and boasts a new roof, full rewire, new boiler in 2023, kitchen, windows and doors, as well as freshly painted throughout, giving it a blank & contemporary interior. The accommodation comprises of entrance hall, cosy from lounge, new kitchen, dining room with patio doors to the garden. Upstairs there are Three bedrooms and family bathroom. The property further benefits from good sized front and back gardens, as well as an adjoining garage, giving the option to expand/ extended \* subject to planning.