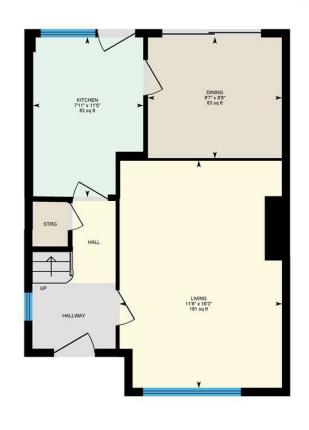

## HALL

LOUNGE 3.43m x4.95m (11'3" x16'3")

DINING ROOM 2.92m x2.64m (9'7" x8'8")

KITCHEN 2.41m x3.48m (7'11" x11'5")

LANDING

BEDROOM 1 3.40m x4.60m (11'2" x15'1")

BEDROOM 2 3.40m x2.74m(" (11'2" x9'(")

BEDROOM 3 2.13m x3.63m (7' x11'11")

## **Gwynant Cres, Cyncoed, CRF**

Main Building: Total Interior Area 877.73 sq ft

2

Ground Floor

White regions are excluded from total floor area in iGUIDE floor plans. All room dimensions and floor areas must be considered approximate and are subject to independent verification.