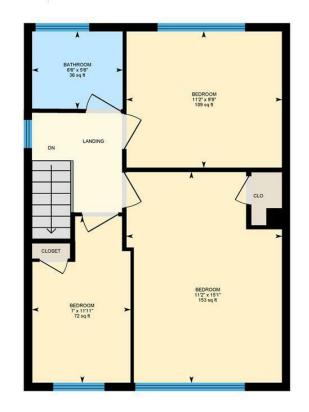

## HALL

LOUNGE 3.43m x4.95m (11'3" x16'3")

DINING ROOM 2.92m x2.64m (9'7" x8'8")

KITCHEN 2.41m x3.48m (7'11" x11'5")

LANDING

BEDROOM 1 3.40m x4.60m (11'2" x15'1")

BEDROOM 2 3.40m x2.74m(" (11'2" x9'(")

BEDROOM 3 2.13m x3.63m (7' x11'11")