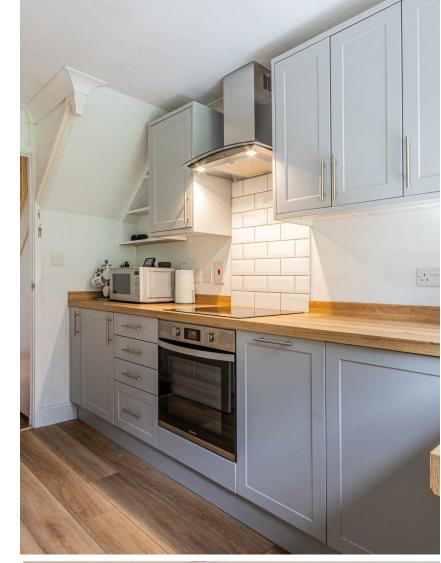

## HALL

LOUNGE 3.43m x4.95m (11'3" x16'3")

DINING ROOM 2.92m x2.64m (9'7" x8'8")

KITCHEN 2.41m x3.48m (7'11" x11'5")

LANDING

BEDROOM 1 3.40m x4.60m (11'2" x15'1")

BEDROOM 2 3.40m x2.74m(" (11'2" x9'(")

BEDROOM 3 2.13m x3.63m (7' x11'11")

\*Subject to availability \*

COUNCIL TAX
Band F

CYNCOED, CF23 6LT - £410,000

A very well presented 3 bedroom semi detached home located in a quiet street, in Cyncoed. The property has been renovated by the current owners and boasts a new roof, full rewire, new boiler in 2023, kitchen, windows and doors, as well as freshly painted throughout, giving it a blank & contemporary interior. The accommodation comprises of entrance hall, cosy from lounge, new kitchen, dining room with patio doors to the garden. Upstairs there are Three bedrooms and family bathroom. The property further benefits from good sized front and back gardens, as well as an adjoining garage, giving the option to expand/ extended \* subject to planning.