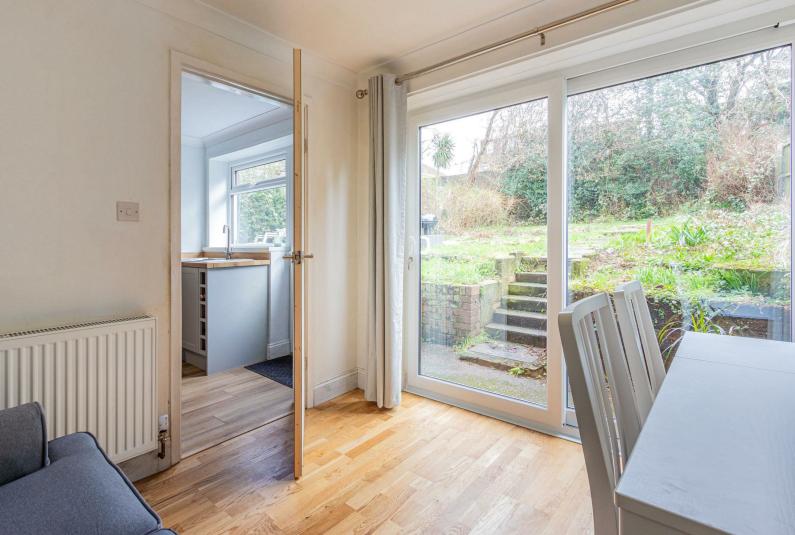

## HALL

LOUNGE 3.43m x4.95m (11'3" x16'3")

DINING ROOM 2.92m x2.64m (9'7" x8'8")

KITCHEN 2.41m x3.48m (7'11" x11'5")

LANDING

BEDROOM 1 3.40m x4.60m (11'2" x15'1")

BEDROOM 2 3.40m x2.74m(" (11'2" x9'(")

BEDROOM 3 2.13m x3.63m (7' x11'11")

\*Subject to availability \*

COUNCIL TAX
Band F

CYNCOED, CF23 6LT - £410,000

A very well presented 3 bedroom semi detached home located in a quiet street, in Cyncoed. The property has been renovated by the current owners and boasts a new roof, full rewire, new boiler in 2023, kitchen, windows and doors, as well as freshly painted throughout, giving it a blank & contemporary interior. The accommodation comprises of entrance hall, cosy from lounge, new kitchen, dining room with patio doors to the garden. Upstairs there are Three bedrooms and family bathroom. The property further benefits from good sized front and back gardens, as well as an adjoining garage, giving the option to expand/ extended \* subject to planning.