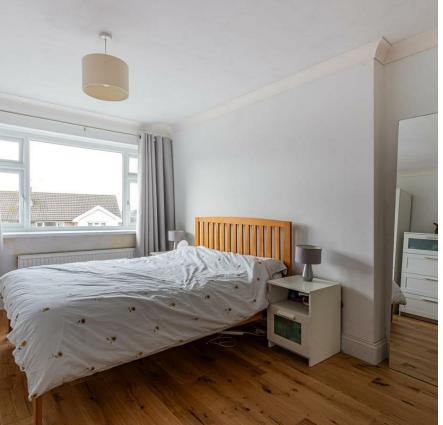

## HALL

LOUNGE 3.43m x4.95m (11'3" x16'3")

DINING ROOM 2.92m x2.64m (9'7" x8'8")

KITCHEN 2.41m x3.48m (7'11" x11'5")

LANDING

BEDROOM 1 3.40m x4.60m (11'2" x15'1")

BEDROOM 2 3.40m x2.74m(" (11'2" x9'(")

BEDROOM 3 2.13m x3.63m (7' x11'11")