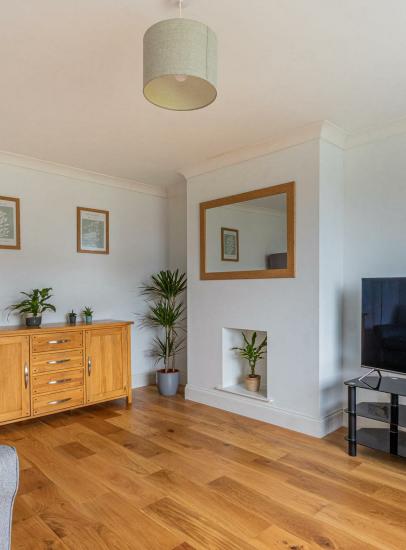

## HALL

LOUNGE 3.43m x4.95m (11'3" x16'3")

DINING ROOM 2.92m x2.64m (9'7" x8'8")

KITCHEN 2.41m x3.48m (7'11" x11'5")

LANDING

BEDROOM 1 3.40m x4.60m (11'2" x15'1")

BEDROOM 2 3.40m x2.74m(" (11'2" x9'(")

BEDROOM 3 2.13m x3.63m (7' x11'11")

\*Subject to availability \*

COUNCIL TAX
Band F

CYNCOED, CF23 6LT - £410,000

A very well presented 3 bedroom semi detached home located in a quiet street, in Cyncoed. The property has been renovated by the current owners and boasts a new roof, full rewire, new boiler in 2023, kitchen, windows and doors, as well as freshly painted throughout, giving it a blank & contemporary interior. The accommodation comprises of entrance hall, cosy from lounge, new kitchen, dining room with patio doors to the garden. Upstairs there are Three bedrooms and family bathroom. The property further benefits from good sized front and back gardens, as well as an adjoining garage, giving the option to expand/ extended \* subject to planning.