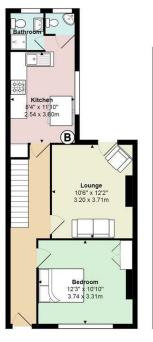

4 bedroom(s) 1 bathroom(s) 982.00 sq ft

HALL

**BEDROOM 1** 

LOUNGE

KITCHEN

WC

SHOWER ROOM

LANDING

#### GARDEN

TENURE

Freehold, but this is to be confirmed by your solcitor

**Coburn Street, Cathays** 

Total Area: 982 ft<sup>2</sup> ... 91.3 m<sup>2</sup> All measurements are approximate and for display purposes only