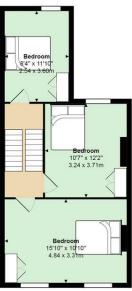

4 bedroom(s) 1 bathroom(s) 982.00 sq ft

HALL

**BEDROOM 1** 

LOUNGE

KITCHEN

WC

SHOWER ROOM

LANDING

BEDROOM 2

**BEDROOM 3** 

**BEDROOM 4** 

#### GARDEN

TENURE

Freehold, but this is to be confirmed by your solcitor

**Coburn Street, Cathays** 

Total Area: 982 ft<sup>2</sup> ... 91.3 m<sup>2</sup> All measurements are approximate and for display purposes only