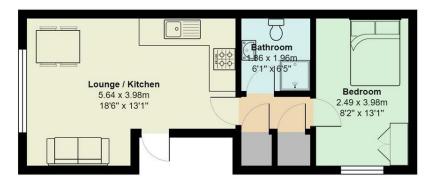

# **Penford Court, Roath**

Total Area: 42.6 m<sup>2</sup> ... 459 ft<sup>2</sup> All measurements are approximate and for display purposes only