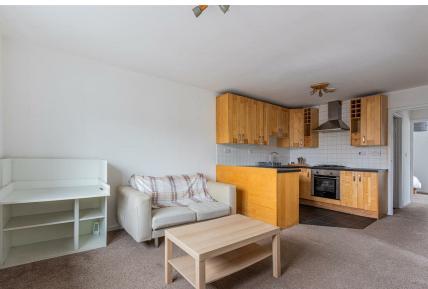

## ROATH, CF24 3DF - £125,000

In the heart of Roath, in a great, central location is this very spacious and really nicely presented one bedroom, firstfloor, furnished apartment. Located on Penlline Street, which connects City Road and Bedford Street, the property benefits from its on private entrance, accessed via Bedford Street. Internally, the property offers generously sized lounge/kitchen area, breakfast bar and excellent storage to the kitchen along with integrated appliances. To the rear of the property is a spacious double bedroom with good storage and the property is finished by a shower suite and two spacious storage cupboards, as well as its own entrance.
This would make a great first home or Buy to let with a possible £750-775 per month rental income.

1 bathroom(s) 459.00 sq ft

LOUNGE

**KITCHEN AREA** 

**SHOWER ROOM** 

**BEDROOM** 