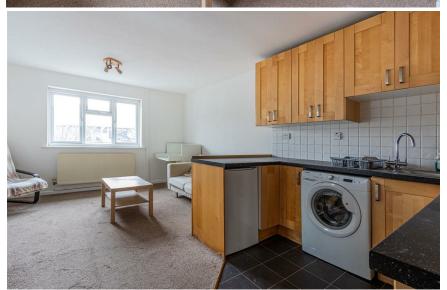

## ROATH, CF24 3DF - £125,000

In the heart of Roath, in a great, central location is this very spacious and really nicely presented one bedroom, firstfloor, furnished apartment. Located on Penlline Street, which connects City Road and Bedford Street, the property benefits from its on private entrance, accessed via Bedford Street. Internally, the property offers generously sized lounge/kitchen area, breakfast bar and excellent storage to the kitchen along with integrated appliances. To the rear of the property is a spacious double bedroom with good storage and the property is finished by a shower suite and two spacious storage cupboards, as well as its own entrance.
This would make a great first home or Buy to let with a possible £750-775 per month rental income.

1 bathroom(s) 459.00 sq ft

LOUNGE

**KITCHEN AREA** 

**SHOWER ROOM** 

**BEDROOM** 