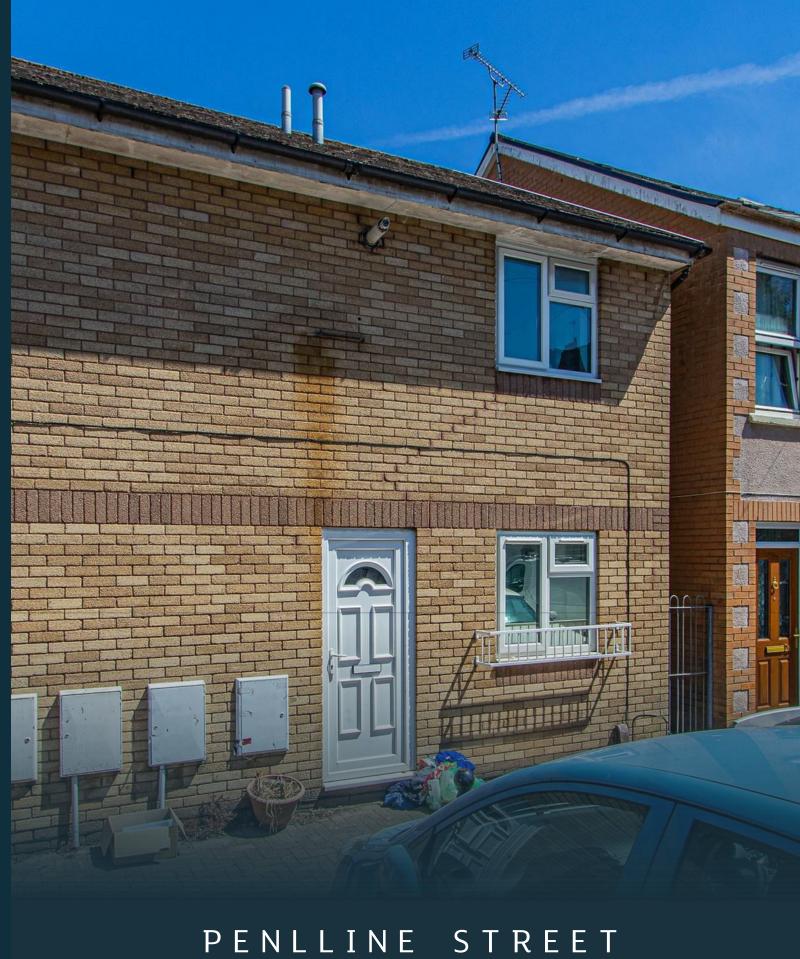

# PENLLINE STREET

## ROATH, CF24 3DF - £125,000

In the heart of Roath, in a great, central location is this very spacious and really nicely presented one bedroom, firstfloor, furnished apartment. Located on Penlline Street, which connects City Road and Bedford Street, the property benefits from its on private entrance, accessed via Bedford Street. Internally, the property offers generously sized lounge/kitchen area, breakfast bar and excellent storage to the kitchen along with integrated appliances. To the rear of the property is a spacious double bedroom with good storage and the property is finished by a shower suite and two spacious storage cupboards, as well as its own entrance.
This would make a great first home or Buy to let with a possible £750-775 per month rental income.