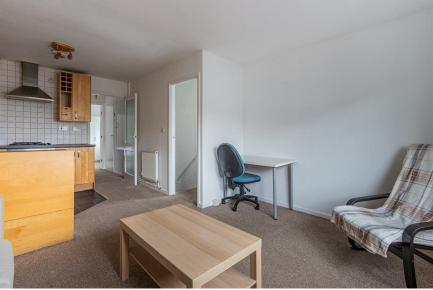

## ROATH, CF24 3DF - £125,000

In the heart of Roath, in a great, central location is this very spacious and really nicely presented one bedroom, firstfloor, furnished apartment. Located on Penlline Street, which connects City Road and Bedford Street, the property benefits from its on private entrance, accessed via Bedford Street. Internally, the property offers generously sized lounge/kitchen area, breakfast bar and excellent storage to the kitchen along with integrated appliances. To the rear of the property is a spacious double bedroom with good storage and the property is finished by a shower suite and two spacious storage cupboards, as well as its own entrance.
This would make a great first home or Buy to let with a possible £750-775 per month rental income.

1 bathroom(s) 459.00 sq ft

LOUNGE

**KITCHEN AREA** 

**SHOWER ROOM** 

**BEDROOM** 