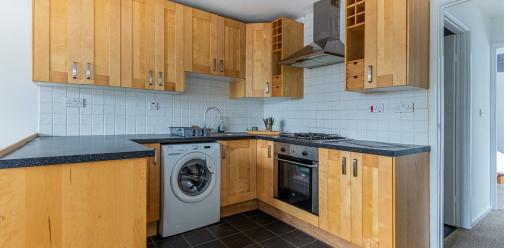

## ROATH, CF24 3DF - £125,000

In the heart of Roath, in a great, central location is this very spacious and really nicely presented one bedroom, firstfloor, furnished apartment. Located on Penlline Street, which connects City Road and Bedford Street, the property benefits from its on private entrance, accessed via Bedford Street. Internally, the property offers generously sized lounge/kitchen area, breakfast bar and excellent storage to the kitchen along with integrated appliances. To the rear of the property is a spacious double bedroom with good storage and the property is finished by a shower suite and two spacious storage cupboards, as well as its own entrance.
This would make a great first home or Buy to let with a possible £750-775 per month rental income.

1 bathroom(s) 459.00 sq ft

LOUNGE

**KITCHEN AREA** 

**SHOWER ROOM** 

**BEDROOM** 