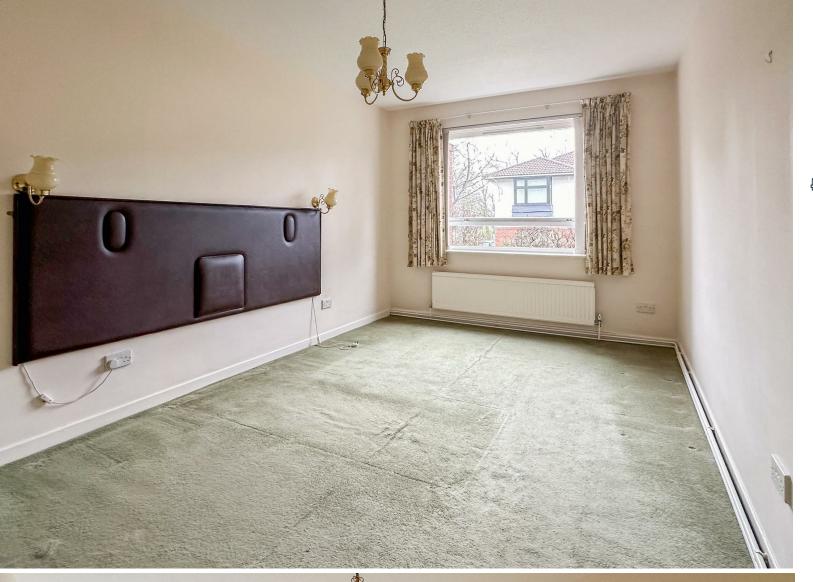

### **ENTRANCE HALLWAY**

STORAGE CUPBOARD

0.82m x 2.47m (2'8" x 8'1")

BATHROOM

2.07m x 2.47m (6'9" x 8'1")

BEDROOM ONE 3.08m x 5,.43m (10'1" x 16'4",.141'0")

BEDROOM TWO

3.09m x 5.43m (10'1" x 17'9")

# **WERNGOCH ROAD**

CYNCOED, CF23 6RR - £280,000

2 Bedroom(s) 1 Bathroom(s) 1180.00 sq ft

JeffreyRoss are pleased to bring the market this impressive and sizeable ground floor purpose built apartment in the heart of Cyncoed. The property is set over approx 1,180 SQFT which make this a fantastic sized apartment to downsize to if you currently live in the area. The property briefly comprises its own front door, entrance hallway, storage cupboard, separate WC, full bathroom suite, two large double bedrooms, separate fitted kitchen, large dining room and impressive living room. The property is in need of updating and would benefit from the addition of double glazing. The apartment is offered to the market with no onward chain and further benefits single garage with up and over door and parking to the rear.