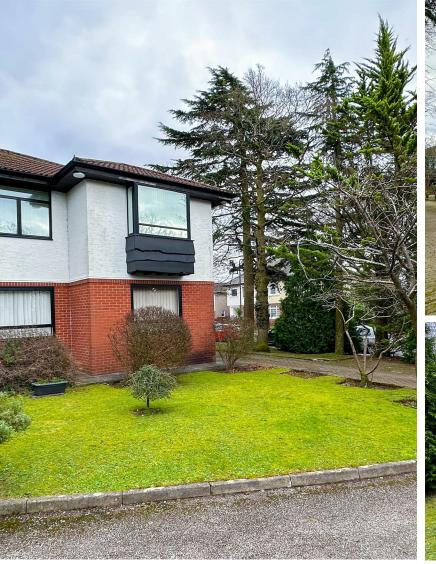

# **WERNGOCH ROAD**

CYNCOED, CF23 6RR - £280,000

2 Bedroom(s) 1 Bathroom(s) 1180.00 sq ft

JeffreyRoss are pleased to bring the market this impressive and sizeable ground floor purpose built apartment in the heart of Cyncoed. The property is set over approx 1,180 SQFT which make this a fantastic sized apartment to downsize to if you currently live in the area. The property briefly comprises its own front door, entrance hallway, storage cupboard, separate WC, full bathroom suite, two large double bedrooms, separate fitted kitchen, large dining room and impressive living room. The property is in need of updating and would benefit from the addition of double glazing. The apartment is offered to the market with no onward chain and further benefits single garage with up and over door and parking to the rear.