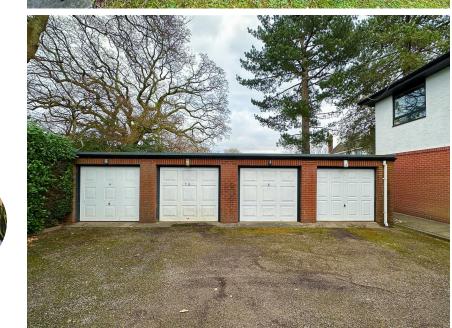

KITCHEN

3.36m x 2.47m (11'0" x 8'1")

DINING ROOM

3.42m x 3.93m (11'2" x 12'10")

LIVING ROOM 3.95m x 6.77m (12'11" x 22'2")

Single garage located behind the development and part of a group of 4 for this block.

# **WERNGOCH ROAD**

CYNCOED, CF23 6RR - £280,000

2 Bedroom(s) 1 Bathroom(s) 1180.00 sq ft

JeffreyRoss are pleased to bring the market this impressive and sizeable ground floor purpose built apartment in the heart of Cyncoed. The property is set over approx 1,180 SQFT which make this a fantastic sized apartment to downsize to if you currently live in the area. The property briefly comprises its own front door, entrance hallway, storage cupboard, separate WC, full bathroom suite, two large double bedrooms, separate fitted kitchen, large dining room and impressive living room. The property is in need of updating and would benefit from the addition of double glazing. The apartment is offered to the market with no onward chain and further benefits single garage with up and over door and parking to the rear.