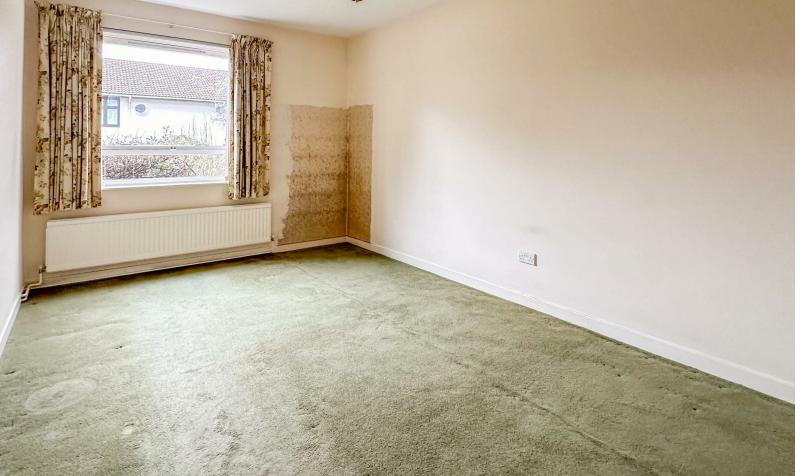

### **ENTRANCE HALLWAY**

STORAGE CUPBOARD

0.82m x 2.47m (2'8" x 8'1")

BATHROOM

2.07m x 2.47m (6'9" x 8'1")

BEDROOM ONE 3.08m x 5,.43m (10'1" x 16'4",.141'0")

BEDROOM TWO

3.09m x 5.43m (10'1" x 17'9")

# **WERNGOCH ROAD**

CYNCOED, CF23 6RR - £280,000

2 Bedroom(s) 1 Bathroom(s) 1180.00 sq ft

JeffreyRoss are pleased to bring the market this impressive and sizeable ground floor purpose built apartment in the heart of Cyncoed. The property is set over approx 1,180 SQFT which make this a fantastic sized apartment to downsize to if you currently live in the area. The property briefly comprises its own front door, entrance hallway, storage cupboard, separate WC, full bathroom suite, two large double bedrooms, separate fitted kitchen, large dining room and impressive living room. The property is in need of updating and would benefit from the addition of double glazing. The apartment is offered to the market with no onward chain and further benefits single garage with up and over door and parking to the rear.