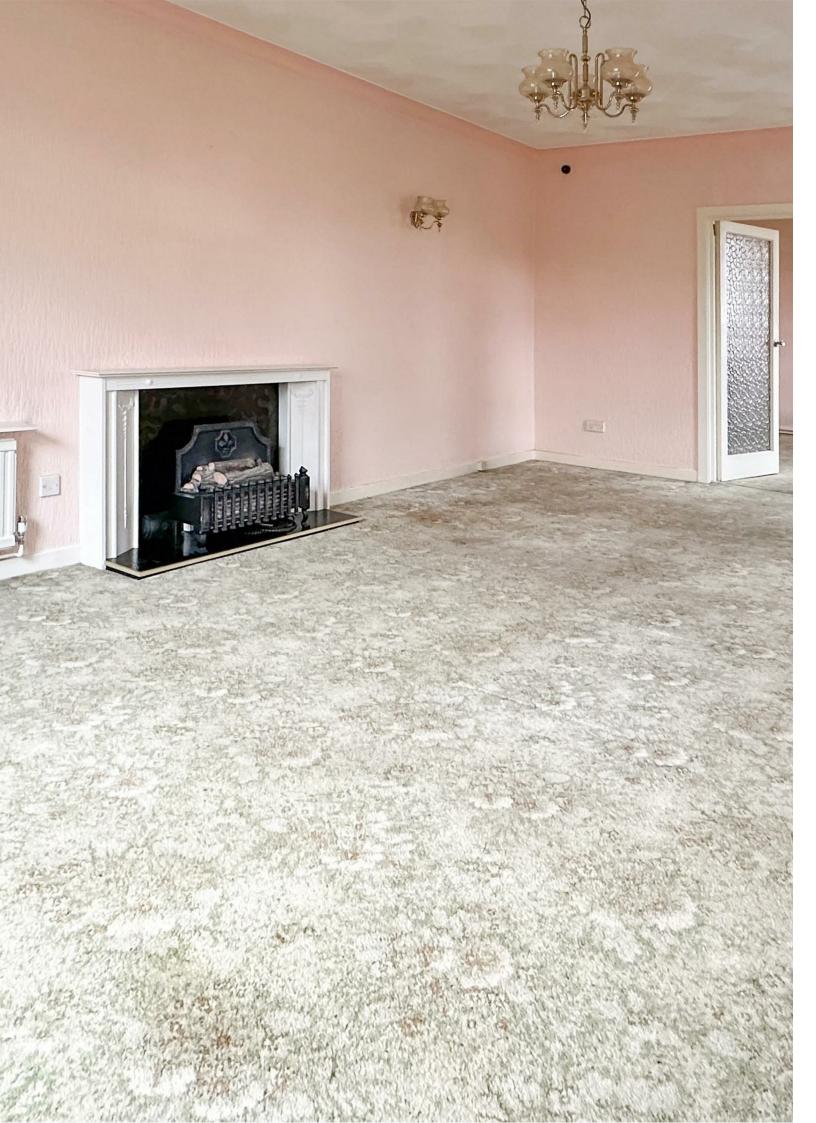

KITCHEN

3.36m x 2.47m (11'0" x 8'1")

DINING ROOM

3.42m x 3.93m (11'2" x 12'10")

LIVING ROOM 3.95m x 6.77m (12'11" x 22'2")

Single garage located behind the development and part of a group of 4 for this block.