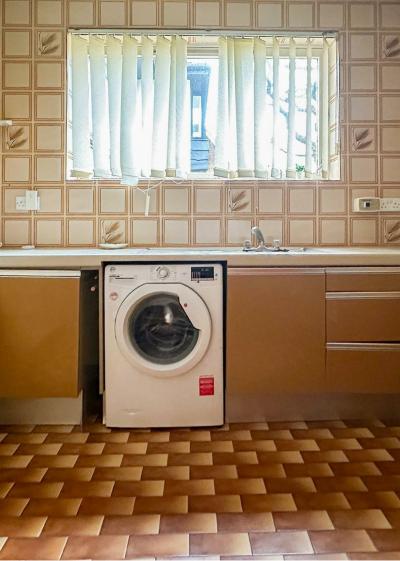

KITCHEN

3.36m x 2.47m (11'0" x 8'1")

DINING ROOM

3.42m x 3.93m (11'2" x 12'10")

LIVING ROOM 3.95m x 6.77m (12'11" x 22'2")

Single garage located behind the development and part of a group of 4 for this block.