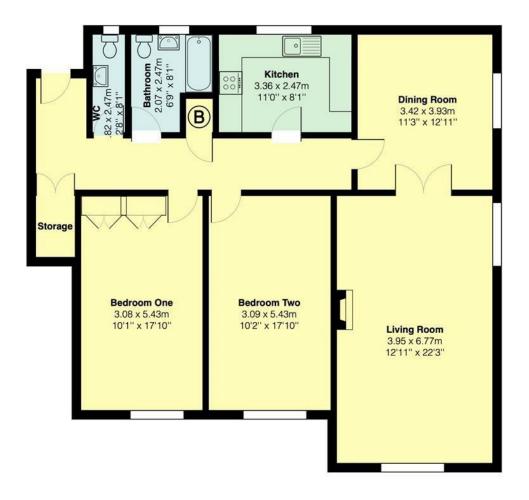

### **ENTRANCE HALLWAY**

STORAGE CUPBOARD

0.82m x 2.47m (2'8" x 8'1")

BATHROOM

2.07m x 2.47m (6'9" x 8'1")

BEDROOM ONE 3.08m x 5,.43m (10'1" x 16'4",.141'0")

BEDROOM TWO

3.09m x 5.43m (10'1" x 17'9")

KITCHEN

3.36m x 2.47m (11'0" x 8'1")

DINING ROOM

3.42m x 3.93m (11'2" x 12'10")

LIVING ROOM 3.95m x 6.77m (12'11" x 22'2")

Single garage located behind the development and part of a group of 4 for this block.

1, Emsworth Court, Werngoch Road, Cyncoed, CF23 6RR

 $\label{eq:Total Area: 109.6 m^2 ... 1180 ft^2}$  All measurements are approximate and for display purposes only