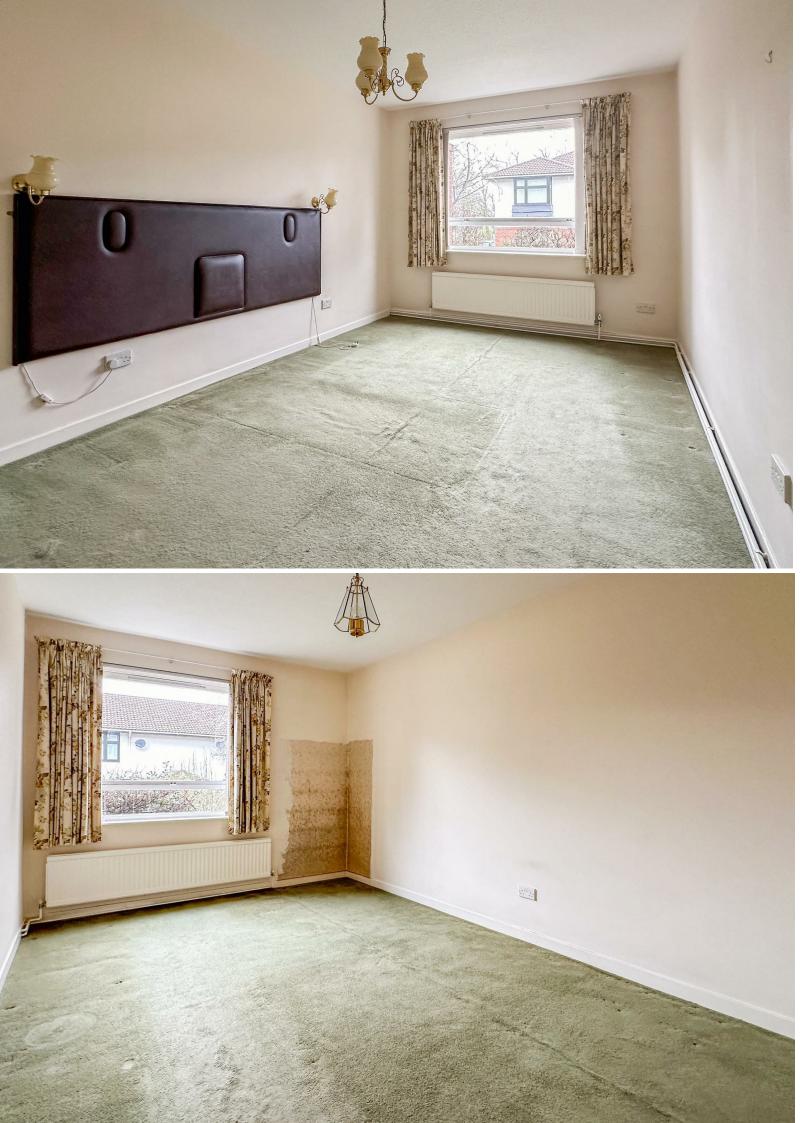

#### ENTRANCE HALLWAY

STORAGE CUPBOARD

WC 0.82m x 2.47m (2'8" x 8'1")

BATHROOM 2.07m x 2.47m (6'9" x 8'1")

BEDROOM ONE 3.08m x 5,.43m (10'1" x 16'4",.141'0")

BEDROOM TWO 3.09m x 5.43m (10'1" x 17'9")

KITCHEN 3.36m x 2.47m (11'0" x 8'1")