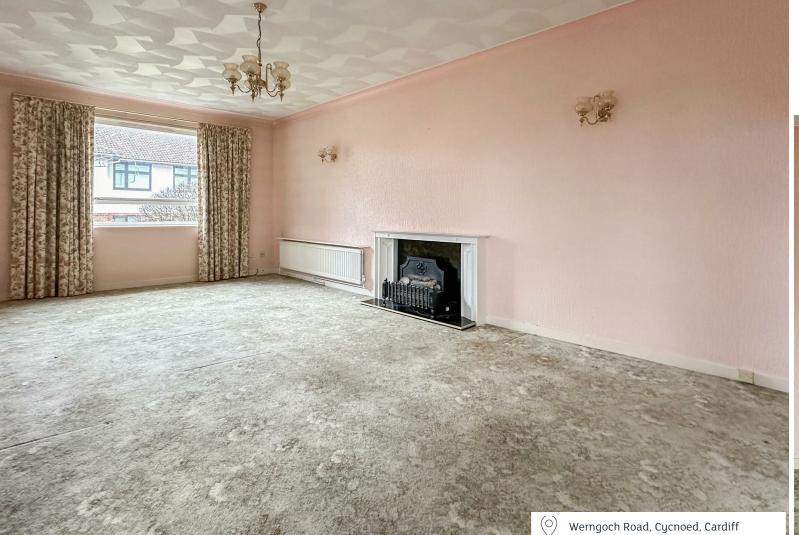

DINING ROOM 3.42m x 3.93m (11'2" x 12'10")

LIVING ROOM 3.95m x 6.77m (12'11" x 22'2")

GARAGE Single garage located behind the development and part of a group of 4 for this block.

TENURE

SERVICE CHARGE We have been informed that the running cost is approx £450 every 6 months - £900 per annum

### WERNGOCH ROAD CYNCOED, CF23 6RR - £289,995

JeffreyRoss are pleased to bring the market this impressive and sizeable ground floor purpose built apartment in the heart of Cyncoed. The property is set over approx 1,180 SQFT which make this a fantastic sized apartment to downsize to if you currently live in the area. The property briefly comprises its own front door, entrance hallway, storage cupboard, separate WC, full bathroom suite, two large double bedrooms, separate fitted kitchen, large dining room and impressive living room. The property is in need of updating and would benefit from the addition of double glazing. The apartment is offered to the market with no onward chain and further benefits single garage with up and over door and parking to the rear.