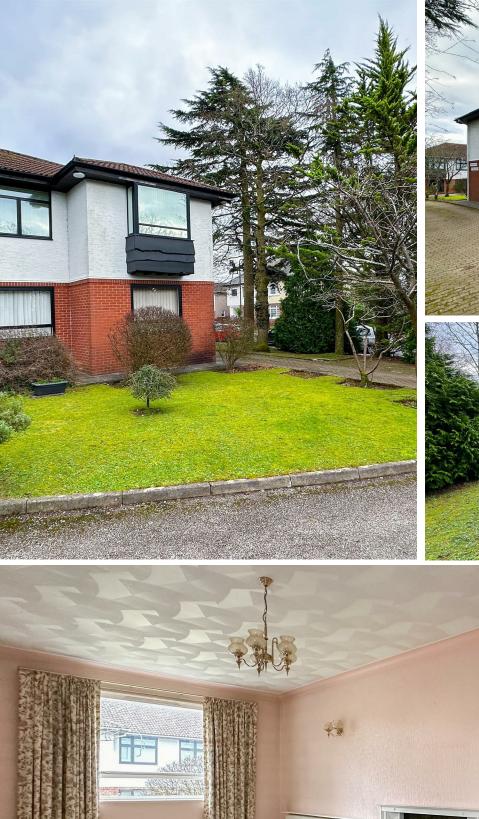

### WERNGOCH ROAD CYNCOED, CF23 6RR - £289,995

JeffreyRoss are pleased to bring the market this impressive and sizeable ground floor purpose built apartment in the heart of Cyncoed. The property is set over approx 1,180 SQFT which make this a fantastic sized apartment to downsize to if you currently live in the area. The property briefly comprises its own front door, entrance hallway, storage cupboard, separate WC, full bathroom suite, two large double bedrooms, separate fitted kitchen, large dining room and impressive living room. The property is in need of updating and would benefit from the addition of double glazing. The apartment is offered to the market with no onward chain and further benefits single garage with up and over door and parking to the rear.

DINING ROOM 3.42m x 3.93m (11'2" x 12'10")

LIVING ROOM 3.95m x 6.77m (12'11" x 22'2")

GARAGE Single garage located behind the development and part of a group of 4 for this block.

TENURE

SERVICE CHARGE We have been informed that the running cost is approx £450 every 6 months - £900 per annum