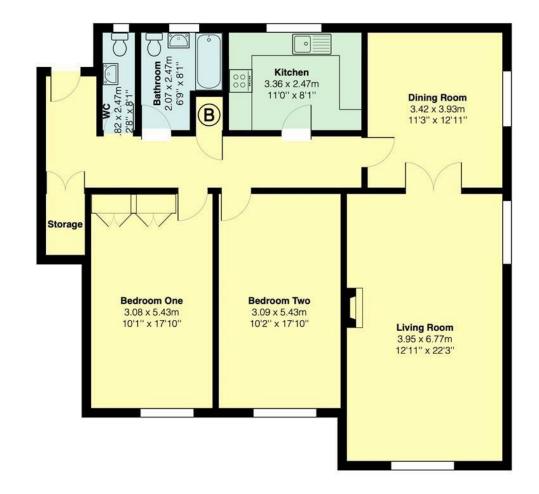

#### ENTRANCE HALLWAY

STORAGE CUPBOARD

WC 0.82m x 2.47m (2'8" x 8'1")

BATHROOM 2.07m x 2.47m (6'9" x 8'1")

BEDROOM ONE 3.08m x 5,.43m (10'1" x 16'4",.141'0")

BEDROOM TWO 3.09m x 5.43m (10'1" x 17'9")

KITCHEN 3.36m x 2.47m (11'0" x 8'1")

DINING ROOM 3.42m x 3.93m (11'2" x 12'10")

LIVING ROOM 3.95m x 6.77m (12'11" x 22'2")

GARAGE Single garage located behind the development and part of a group of 4 for this block.

TENURE

SERVICE CHARGE We have been informed that the running cost is approx £450 every 6 months - £900 per annum