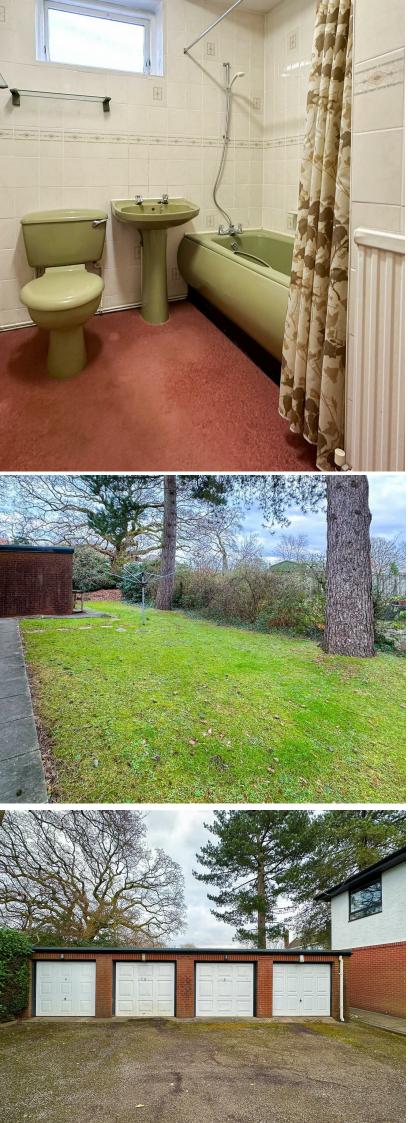

#### ENTRANCE HALLWAY

STORAGE CUPBOARD

WC 0.82m x 2.47m (2'8" x 8'1")

BATHROOM 2.07m x 2.47m (6'9" x 8'1")

BEDROOM ONE 3.08m x 5,.43m (10'1" x 16'4",.141'0")

BEDROOM TWO 3.09m x 5.43m (10'1" x 17'9")

KITCHEN 3.36m x 2.47m (11'0" x 8'1")

DINING ROOM 3.42m x 3.93m (11'2" x 12'10")

LIVING ROOM 3.95m x 6.77m (12'11" x 22'2")

GARAGE Single garage located behind the development and part of a group of 4 for this block.

TENURE

SERVICE CHARGE We have been informed that the running cost is approx £450 every 6 months - £900 per annum

### WERNGOCH ROAD CYNCOED, CF23 6RR - £289,995

JeffreyRoss are pleased to bring the market this impressive and sizeable ground floor purpose built apartment in the heart of Cyncoed. The property is set over approx 1,180 SQFT which make this a fantastic sized apartment to downsize to if you currently live in the area. The property briefly comprises its own front door, entrance hallway, storage cupboard, separate WC, full bathroom suite, two large double bedrooms, separate fitted kitchen, large dining room and impressive living room. The property is in need of updating and would benefit from the addition of double glazing. The apartment is offered to the market with no onward chain and further benefits single garage with up and over door and parking to the rear.