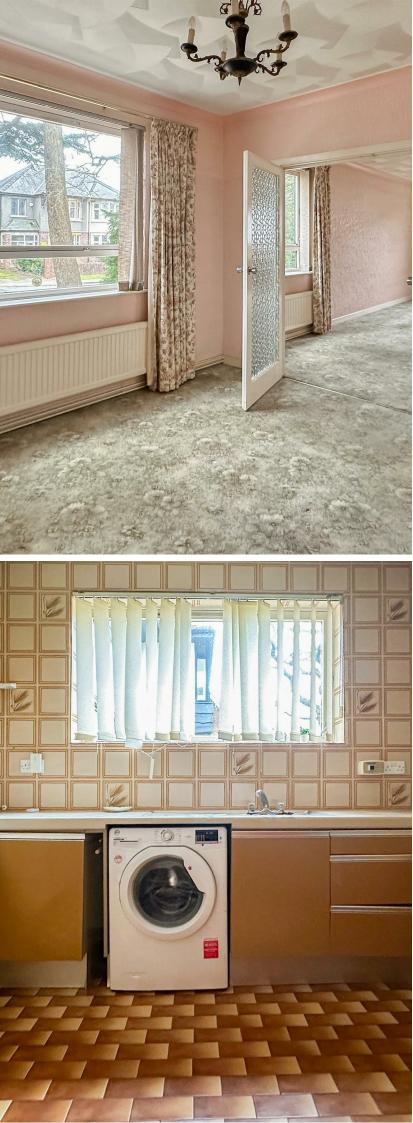

#### ENTRANCE HALLWAY

STORAGE CUPBOARD

WC 0.82m x 2.47m (2'8" x 8'1")

BATHROOM 2.07m x 2.47m (6'9" x 8'1")

BEDROOM ONE 3.08m x 5,.43m (10'1" x 16'4",.141'0")

BEDROOM TWO 3.09m x 5.43m (10'1" x 17'9")

KITCHEN 3.36m x 2.47m (11'0" x 8'1")