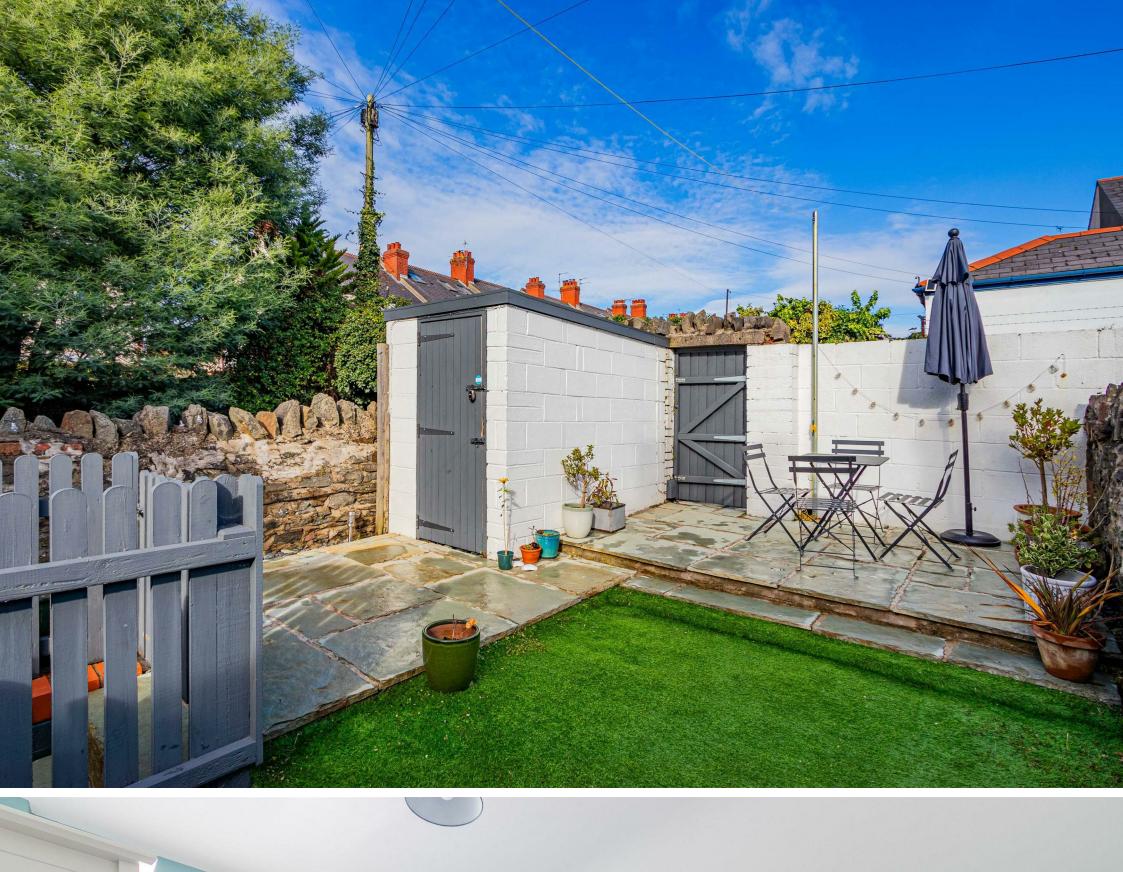

#### OFFERS IN EXCESS OF £575,000

We are pleased to offer for sale this simply stunning family home located on the popular KIMBERLEY ROAD in Penylan. Sympathetically renovated with a lovely mix of traditional features with modern additions. The property boasts a bright period entrance hall, front lounge, sitting room, spacious contemporary kitchen diner, WC & utility room to the ground floor. Upstairs there is a stylish family bathroom, Three double bedrooms with the primary bedroom having an Ensuite Shower room, and fourth bedroom/ Study. The property further benefits from a spacious loft room on the third floor. To the rear is a low maintenance garden with patio, lawn area and rear lane access. Situated just off Roath Recreational grounds, and Mill Gardens, you have a choice of parks on your doorstep. Also within a short walk of the shops and coffee houses on Wellfield road, and Waterloo Gardens.

Bedroom 2

Bedroom 3

**Bathroom** 

Bedroom 4 / study

loft

Garden

Tenure

Freehold, but this is to be confirmed by your solicitor