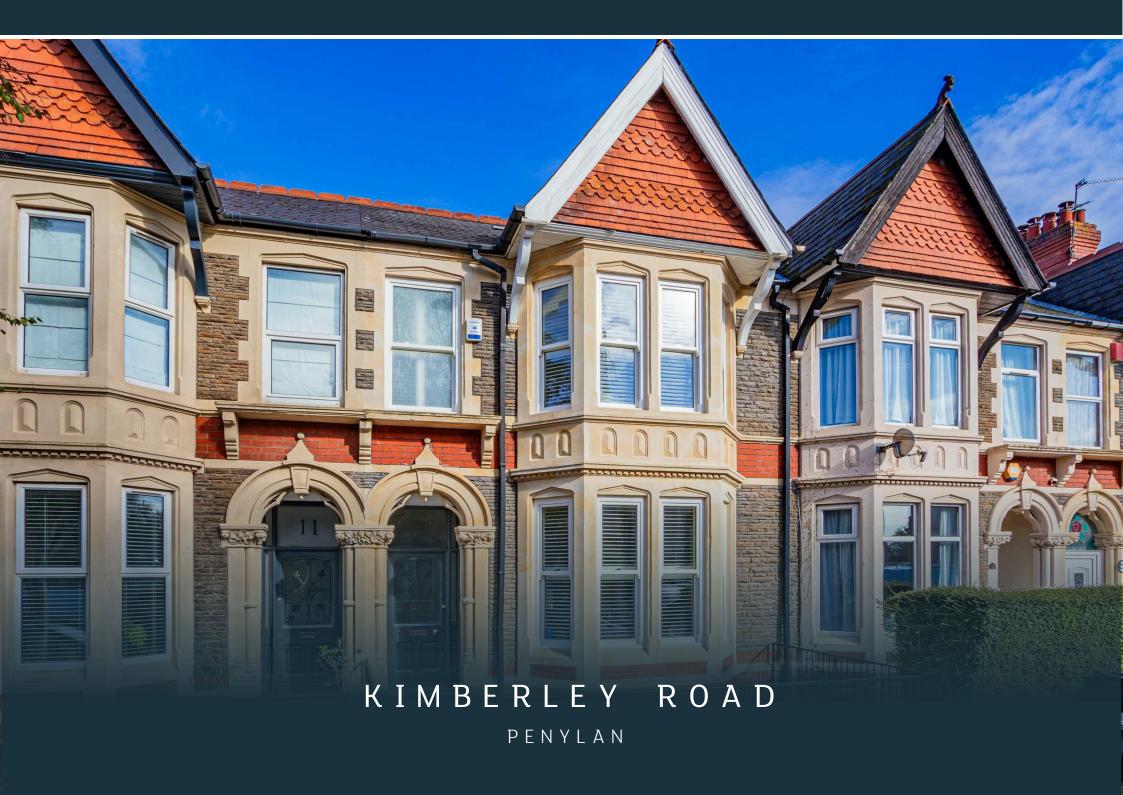

## Kimberley Rd, Penylan, CRF

Main Building: Total Interior Area 1778.06 sq ft

Ground Floor 1st Floor Attic

### **KIMBERLEY ROAD**

PENYLAN, CF23 5DH - OFFERS IN EXCESS OF £575,000

4 Bedroom(s)

7 2 Bathroom(s)

1778.00 sq ft

#### OFFERS IN EXCESS OF £575,000

We are pleased to offer for sale this simply stunning family home located on the popular KIMBERLEY ROAD in Penylan. Sympathetically renovated with a lovely mix of traditional features with modern additions. The property boasts a bright period entrance hall, front lounge, sitting room, spacious contemporary kitchen diner, WC & utility room to the ground floor. Upstairs there is a stylish family bathroom, Three double bedrooms with the primary bedroom having an Ensuite Shower room, and fourth bedroom/ Study. The property further benefits from a spacious loft room on the third floor. To the rear is a low maintenance garden with patio, lawn area and rear lane access. Situated just off Roath Recreational grounds, and Mill Gardens, you have a choice of parks on your doorstep. Also within a short walk of the shops and coffee houses on Wellfield road, and Waterloo Gardens.