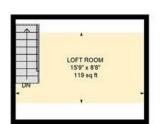

## Kimberley Rd, Penylan, CRF

Main Building: Total Interior Area 1778.06 sq ft

Ground Floor 1st Floor Attic

#### OFFERS IN EXCESS OF £575,000

We are pleased to offer for sale this simply stunning family home located on the popular KIMBERLEY ROAD in Penylan. Sympathetically renovated with a lovely mix of traditional features with modern additions. The property boasts a bright period entrance hall, front lounge, sitting room, spacious contemporary kitchen diner, WC & utility room to the ground floor. Upstairs there is a stylish family bathroom, Three double bedrooms with the primary bedroom having an Ensuite Shower room, and fourth bedroom/ Study. The property further benefits from a spacious loft room on the third floor. To the rear is a low maintenance garden with patio, lawn area and rear lane access. Situated just off Roath Recreational grounds, and Mill Gardens, you have a choice of parks on your doorstep. Also within a short walk of the shops and coffee houses on Wellfield road, and Waterloo Gardens.

Bedroom 2

Bedroom 3

**Bathroom** 

Bedroom 4 / study

loft

Garden

Tenure

Freehold, but this is to be confirmed by your solicitor