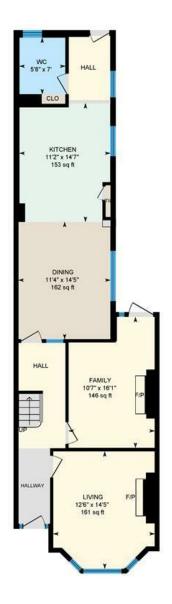

## Kimberley Rd, Penylan, CRF

Main Building: Total Interior Area 1778.06 sq ft

Ground Floor 1st Floor Attic

#### OFFERS IN EXCESS OF £575,000

We are pleased to offer for sale this simply stunning family home located on the popular KIMBERLEY ROAD in Penylan. Sympathetically renovated with a lovely mix of traditional features with modern additions. The property boasts a bright period entrance hall, front lounge, sitting room, spacious contemporary kitchen diner, WC & utility room to the ground floor. Upstairs there is a stylish family bathroom, Three double bedrooms with the primary bedroom having an Ensuite Shower room, and fourth bedroom/ Study. The property further benefits from a spacious loft room on the third floor. To the rear is a low maintenance garden with patio, lawn area and rear lane access. Situated just off Roath Recreational grounds, and Mill Gardens, you have a choice of parks on your doorstep. Also within a short walk of the shops and coffee houses on Wellfield road, and Waterloo Gardens.

#### **PROPERTY SPECIALIST**

Mr Ramzy Bancroft 02920 499680 Ramzy@jeffreyross.co.uk Branch manager

**Entrance hall** 

Sitting room

Kitchen diner

**WC & Utility** 

Landing Bedroom 1

**Ensuite shower room** 