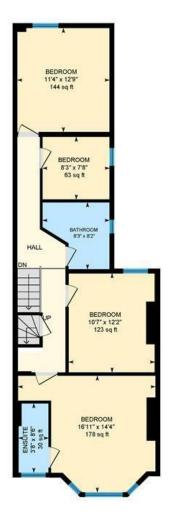

## Kimberley Rd, Penylan, CRF

Main Building: Total Interior Area 1778.06 sq ft

Ground Floor 1st Floor Attic

#### OFFERS IN EXCESS OF £575,000

We are pleased to offer for sale this simply stunning family home located on the popular KIMBERLEY ROAD in Penylan. Sympathetically renovated with a lovely mix of traditional features with modern additions. The property boasts a bright period entrance hall, front lounge, sitting room, spacious contemporary kitchen diner, WC & utility room to the ground floor. Upstairs there is a stylish family bathroom, Three double bedrooms with the primary bedroom having an Ensuite Shower room, and fourth bedroom/ Study. The property further benefits from a spacious loft room on the third floor. To the rear is a low maintenance garden with patio, lawn area and rear lane access. Situated just off Roath Recreational grounds, and Mill Gardens, you have a choice of parks on your doorstep. Also within a short walk of the shops and coffee houses on Wellfield road, and Waterloo Gardens.

Bedroom 2

Bedroom 3

**Bathroom** 

Bedroom 4 / study

loft

Garden

Tenure

Freehold, but this is to be confirmed by your solicitor